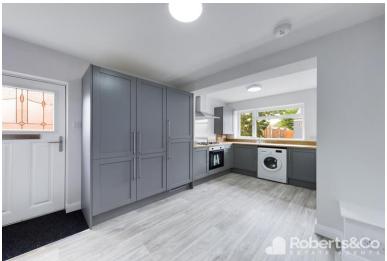

#### KITCHEN DINER

\* UPVC door \* Carpet mat \* Vinyl flooring \* Ceiling light \* Range of wall and base units \* Integrated electric oven \* Integrated gas hob \* Space and plumbing for washing machine \* Extractor \* Integrated fridge freezer \* Radiator \* Stairs to