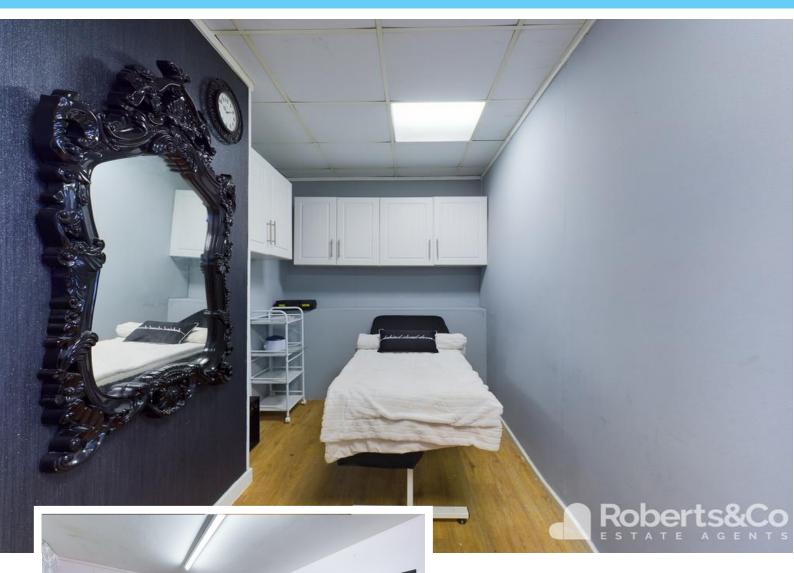

#### TREATMENT ROOM

5' 5" x 14' 5" (1.65m x 4.39m) \* Wood effect laminate flooring \* Ceiling light \* Wall units \*

#### TREATMENT ROOM

10' 8" x 10' 0" (3.25m x 3.05m) \* Wood effect laminate flooring \* Ceiling light \* Shelving \* Meter cupboard \*