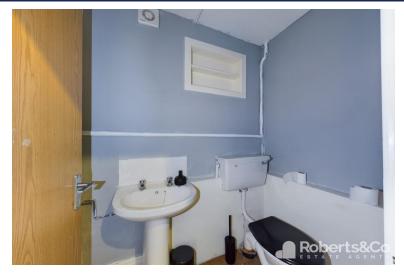

#### WC

\* Wood effect laminate flooring \* Ceiling light \* WC \* Pedestal sink \*

# SEPARATE WC

\* Tiled flooring \* Ceiling light \* WC \* Wash hand basin vanity unit \*