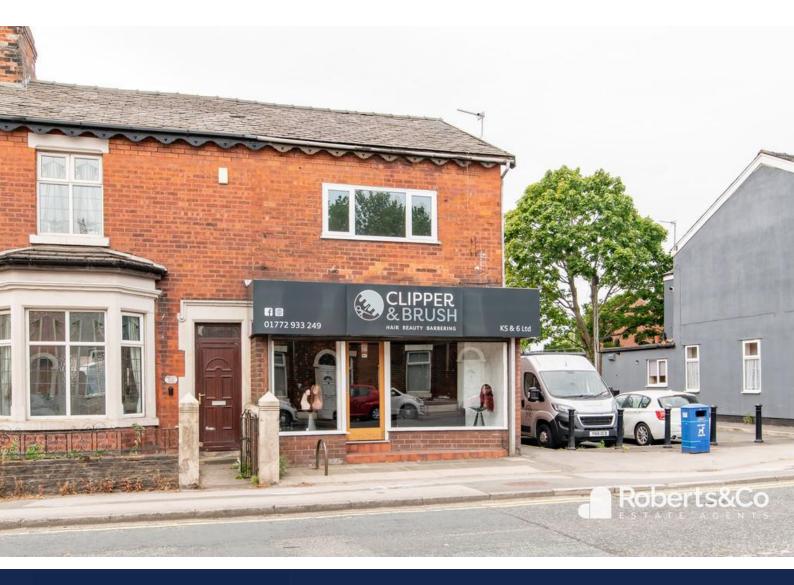

Watkin Lane Lostock Hall

• Commercial Property with 1 Bedroom Self Contained Flat

For Sale £159,950

EPC Rating 'D'

- Fully Refurbished Modern Flat
- Established Retail Location
- Retail Shop Premises with 2 Treatment Rooms

# Watkin Lane, Lostock Hall

# Property Description

Situated on a prominent roadside position on Watkin Lane is this commercial property with one bedroom self-contained flat. The flat has been fully renovated to a high standard and offers, a separate entrance, modern kitchen with integrated appliances, living room, double bedroom with ensuite shower room and a separate WC for guest.

The ground floor premises comprises of approximately 1127.98ft offering a shop front with 2 treatment rooms, separate WC and kitchen area. This had been rented out by the same tenant for the past 5 years.