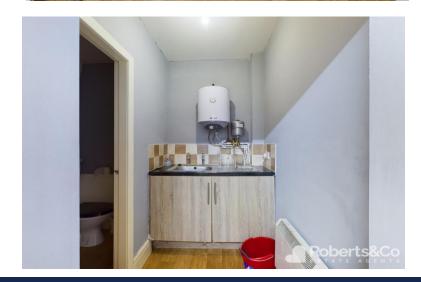

#### **KITCHEN**

4' 1"  $\times$  5' 10" (1.24m  $\times$  1.78m) \* Hot water cylinder \* Sink and drainer \* Base units \* Wood effect laminate flooring \* Ceiling light \*