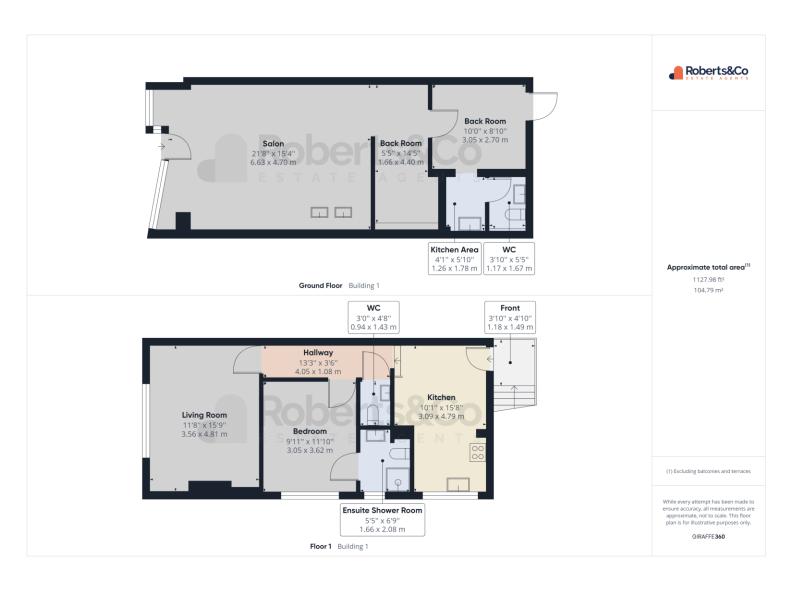

# Property Description

Situated on a prominent roadside position on Watkin Lane is this commercial property with one bedroom self-contained flat. The flat has been fully renovated to a high standard and offers, a separate entrance, modern kitchen with integrated appliances, living room, double bedroom with ensuite shower room and a separate WC for guest.

The ground floor premises comprises of approximately 1127.98ft offering a shop front with 2 treatment rooms, separate WC and kitchen area. This had been rented out by the same tenant for the past 5 years.

#### SHOP UNIT

21' 8" x 15' 4" (6.6m x 4.67m) \* Door and windows to front \* Wood effect laminate flooring \* Ceiling lights \* Plumbing for hand basins \* Wall and base units \*

#### TREATMENT ROOM

5' 5" x 14' 5" (1.65m x 4.39m) \* Wood effect laminate flooring \* Ceiling light \* Wall units \*

#### TREATMENT ROOM

10' 8" x 10' 0" (3.25m x 3.05m) \* Wood effect laminate flooring \* Ceiling light \* Shelving \* Meter cupboard \*

#### **KITCHEN**

4' 1"  $\times$  5' 10" (1.24m  $\times$  1.78m) \* Hot water cylinder \* Sink and drainer \* Base units \* Wood effect laminate flooring \* Ceiling light \*

#### WC

\* Wood effect laminate flooring \* Ceiling light \* WC \* Pedestal sink \*

#### KITCHEN DINER

\* UPVC door \* Carpet mat \* Vinyl flooring \* Ceiling light \* Range of wall and base units \* Integrated electric oven \* Integrated gas hob \* Space and plumbing for washing machine \* Extractor \* Integrated fridge freezer \* Radiator \* Stairs to

#### **HALLWAY**

\* Carpet flooring \* Ceiling light \* Radiator \* Loft Access \*

## LIVING ROOM

11' 8" x 15' 9" (3.56m x 4.8m) \* UPVC double glazed windows \* Carpet flooring \* Ceiling light \* Radiator \* Built in cupboard housing meters \*

# **BEDROOM**

9' 11" x 11' 10" (3.02m x 3.61m) \* UPVC double glazed windows \* Carpet flooring \* Ceiling light \* Radiator \*

### **ENSUITE SHOWER ROOM**

5' 5" x 6' 9" (1.65m x 2.06m) \* Tiled flooring \* Heated towel radiator \* Shower cubicle \* WC \* Wash hand basin vanity unit \* Ceiling light \*

# SEPARATE WC

\* Tiled flooring \* Ceiling light \* WC \* Wash hand basin vanity unit \*