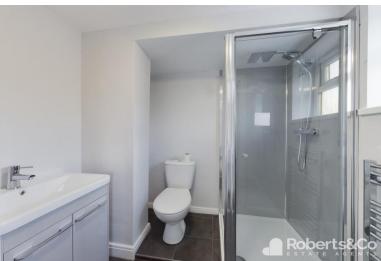

### **ENSUITE SHOWER ROOM**

5' 5" x 6' 9" (1.65m x 2.06m) \* Tiled flooring \* Heated towel radiator \* Shower cubicle \* WC \* Wash hand basin vanity unit \* Ceiling light \*