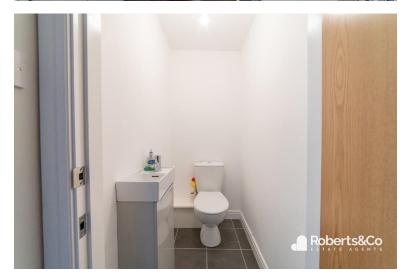

# SEPARATE WC

\* Tiled flooring \* Ceiling light \* WC \* Wash hand basin vanity unit \*