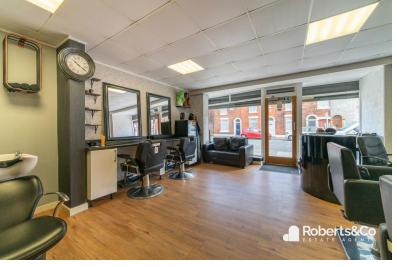

#### SHOP UNIT

21' 8" x 15' 4" (6.6m x 4.67m) \* Door and windows to front \* Wood effect laminate flooring \* Ceiling lights \* Plumbing for hand basins \* Wall and base units \*