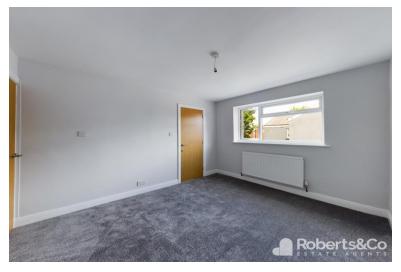

# **BEDROOM**

9' 11" x 11' 10" (3.02m x 3.61m) \* UPVC double glazed windows \* Carpet flooring \* Ceiling light \* Radiator \*