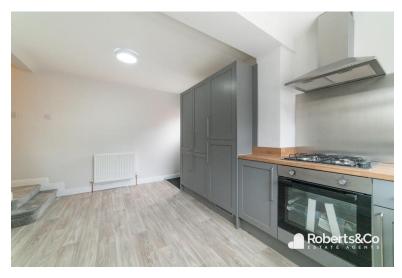

#### KITCHEN DINER

\* UPVC door \* Carpet mat \* Vinyl flooring \* Ceiling light \* Range of wall and base units \* Integrated electric oven \* Integrated gas hob \* Space and plumbing for washing machine \* Extractor \* Integrated fridge freezer \* Radiator \* Stairs to