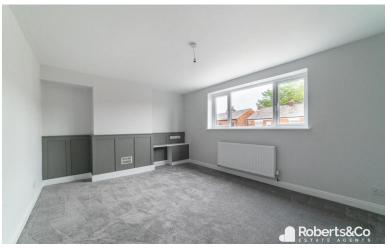

## LIVING ROOM

11' 8" x 15' 9" (3.56m x 4.8m) \* UPVC double glazed windows \* Carpet flooring \* Ceiling light \* Radiator \* Built in cupboard housing meters \*