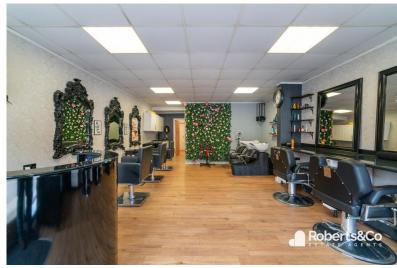

#### SHOP UNIT

21' 8" x 15' 4" (6.6m x 4.67m) \* Door and windows to front \* Wood effect laminate flooring \* Ceiling lights \* Plumbing for hand basins \* Wall and base units \*