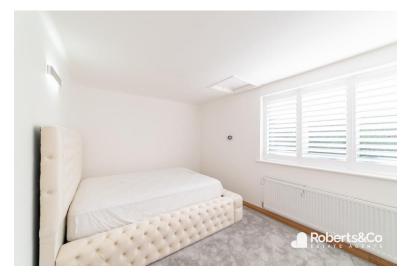

#### BEDROOM TWO

14' 3" x 9' 0" (4.34m x 2.74m) \* UPVC double glazed window \* Wall lights \* Carpet flooring \* Central heating radiator \* TV point \* Loft access \*