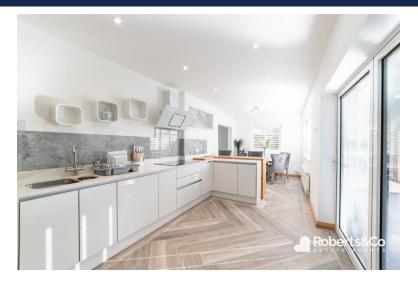

Step inside into the wonderfully large entrance hall. We love the breakfast kitchen. The open plan design lends itself beautifully to family life. Gather round the breakfast bar or enjoy sitting at the table and enjoy a bite to eat together whilst catching up on the day. Bifold doors allow the light and airy space to be completely opened up to the garden, whilst natural daylight floods in further from the two large windows. The spacious lounge has a feature living flame remote controlled gas fire in chimney breast, a spectacular bay frontage, which floods this elegant space with

#### **BREAKFAST KITCHEN**

- \* Bi fold doors opening onto garden \* Polyflor flooring
- \* Range of base and floor units with quartz worktops \* Breakfast bar \* Integrated fridge \* Integrated freezer \* Integrated dishwasher \* Ceiling light \* Ceiling spot lights \* Hot tap \* Extractor \* Integrated Neff combination microwave oven \* Integrated induction hob \* Integrated electric oven \* Integrated washing machine \* Stainless steel sink with boiling water tap \*