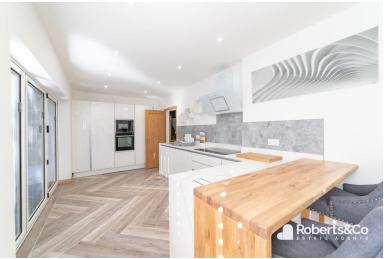

Step inside into the wonderfully large entrance hall. We love the breakfast kitchen. The open plan design lends itself beautifully to family life. Gather round the breakfast bar or enjoy sitting at the table and enjoy a bite to eat together whilst catching up on the day. Bifold doors allow the light and airy space to be completely opened up to the garden, whilst natural daylight floods in further from the two large windows. The spacious lounge has a feature living flame remote controlled gas fire in chimney breast, a spectacular bay frontage, which floods this elegant space with

#### **BREAKFAST KITCHEN**

- \* Bi fold doors opening onto garden \* Polyflor flooring
- \* Range of base and floor units with quartz worktops \* Breakfast bar \* Integrated fridge \* Integrated freezer \* Integrated dishwasher \* Ceiling light \* Ceiling spot lights \* Hot tap \* Extractor \* Integrated Neff combination microwave oven \* Integrated induction hob \* Integrated electric oven \* Integrated washing machine \* Stainless steel sink with boiling water tap \*