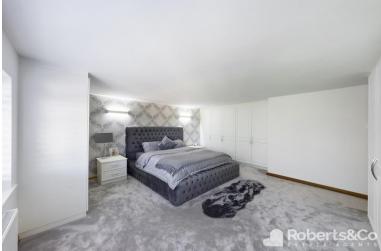

#### **BEDROOM ONE**

16' 5" x 14' 10" (5m x 4.52m) \* UPVC double glazed window \* Wall lights \* Carpet flooring \* Central heating radiator \* Range of bedroom furniture \*