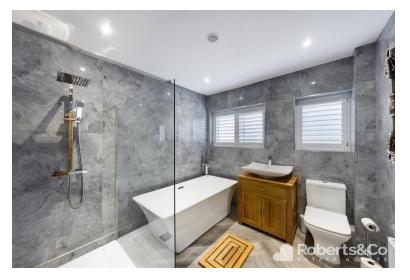

#### BATHROOM

7' 11" x 8' 9" (2.41m x 2.67m) \* 2 UPVC double glazed windows \* Wash hand basin with oak vanity unit \* Fully tiled walls \* Ceiling spots \* Central heating radiator \* Polyflor flooring \* Bath with free standing tap and shower attachment \* WC \* Walk in shower \*