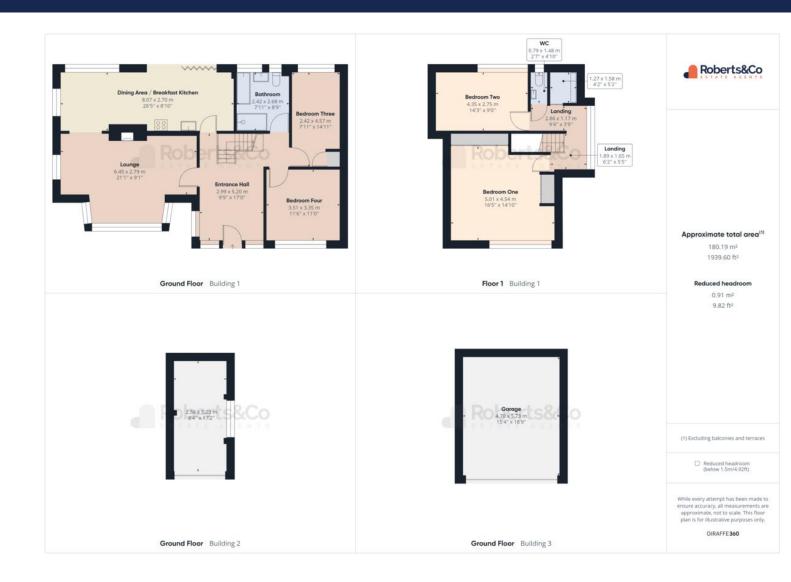

#### **ENTRANCE HALL**

\* Rock door \* UPVC double glazed window \* Poly flooring \* Meter cupboards \* Ceiling light \* Central heating radiator \* Wall lights \* Stairs to first floor \* Under stairs storage \*

#### LOUNGE

21' 1" x 9' 1" (6.43m x 2.77m) \* UPVC double glazed bay window \* UPVC double glazed window to side \* Ceiling light \* Polyflor flooring \* Central heating radiator \* Feature living flame gas fire \* Open to dining room \*

#### DINING ROOM

\* 2 UPVC double glazed windows \* Ceiling light \* Polyflor flooring \* Central heating radiator \*

#### **BREAKFAST KITCHEN**

- \* Bi fold doors opening onto garden \* Polyflor flooring
- \* Range of base and floor units with quartz worktops \* Breakfast bar \* Integrated fridge \* Integrated freezer \* Integrated dishwasher \* Ceiling light \* Ceiling spot lights \* Hot tap \* Extractor \* Integrated Neff combination microwave oven \* Integrated induction hob \* Integrated electric oven \* Integrated washing machine \* Stainless steel sink with boiling water tap \*

#### BEDROOM THREE

7' 11" x 14' 11" (2.41m x 4.55m) \* UPVC double glazed window \* Ceiling light \* Polyflor flooring \* Central heating radiator \* Built in storage cupboard \*

#### BEDROOM FOUR

11' 6" x 11' 0" (3.51m x 3.35m) \* UPVC double glazed window \* Ceiling light \* Polyflor flooring \* Central heating radiator \* TV point \*

#### BATHROOM

7' 11" x 8' 9" (2.41m x 2.67m) \* 2 UPVC double glazed windows \* Wash hand basin with oak vanity unit \* Fully tiled walls \* Ceiling spots \* Central heating radiator \* Polyflor flooring \* Bath with free standing tap and shower attachment \* WC \* Walk in shower \*

#### **LANDING**

\* UPVC double glazed window \* Oak and glass staircase \* Ceiling light \* Carpet flooring \* Central heating radiator \* Cupboard housing the boiler \*

#### **BEDROOM ONE**

16' 5" x 14' 10" (5m x 4.52m) \* UPVC double glazed window \* Wall lights \* Carpet flooring \* Central heating radiator \* Range of bedroom furniture \*

#### BEDROOM TWO

14' 3" x 9' 0" (4.34m x 2.74m) \* UPVC double glazed window \* Wall lights \* Carpet flooring \* Central heating radiator \* TV point \* Loft access \*

#### WC

\* UPVC double glazed window \* Ceiling light \* Wood effect flooring \* Fully tiled walls \* Wash hand basin vanity unit \* WC \*

We are informed this property is Council Tax Band F For further information please check the Government Website