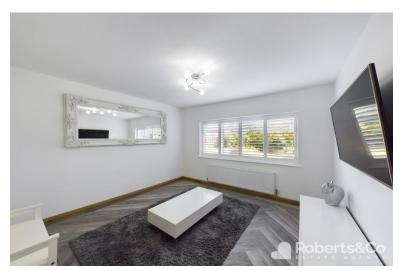

#### LOUNGE

21' 1" x 9' 1" (6.43m x 2.77m) \* UPVC double glazed bay window \* UPVC double glazed window to side \* Ceiling light \* Polyflor flooring \* Central heating radiator \* Feature living flame gas fire \* Open to dining room \*