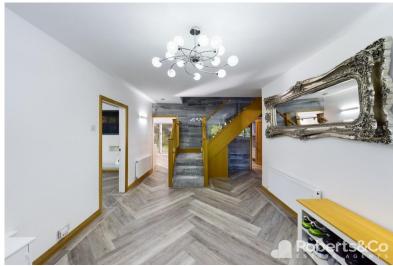

Step inside into the wonderfully large entrance hall. We love the breakfast kitchen. The open plan design lends itself beautifully to family life. Gather round the breakfast bar or enjoy sitting at the table and enjoy a bite to eat together whilst catching up on the day. Bifold doors allow the light and airy space to be completely opened up to the garden, whilst natural daylight floods in further from the two large windows. The spacious lounge has a feature living flame remote controlled gas fire in chimney breast, a spectacular bay frontage, which floods this elegant space with

#### **ENTRANCE HALL**

\* Rock door \* UPVC double glazed window \* Poly flooring \* Meter cupboards \* Ceiling light \* Central heating radiator \* Wall lights \* Stairs to first floor \* Under stairs storage \*

#### **LANDING**

\* UPVC double glazed window \* Oak and glass staircase \* Ceiling light \* Carpet flooring \* Central heating radiator \* Cupboard housing the boiler \*