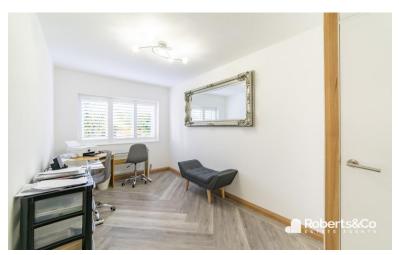

#### BEDROOM THREE

7' 11" x 14' 11" (2.41m x 4.55m) \* UPVC double glazed window \* Ceiling light \* Polyflor flooring \* Central heating radiator \* Built in storage cupboard \*

#### BEDROOM FOUR

11' 6" x 11' 0" (3.51m x 3.35m) \* UPVC double glazed window \* Ceiling light \* Polyflor flooring \* Central heating radiator \* TV point \*