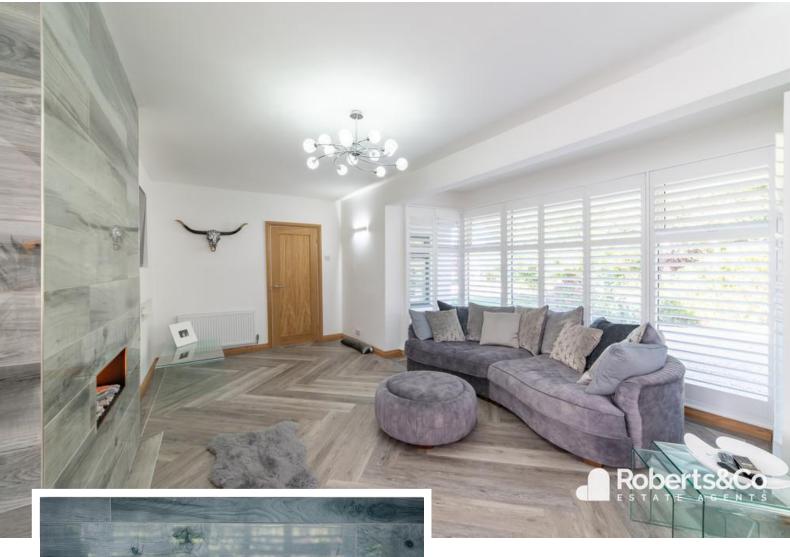

Step inside into the wonderfully large entrance hall. We love the breakfast kitchen. The open plan design lends itself beautifully to family life. Gather round the breakfast bar or enjoy sitting at the table and enjoy a bite to eat together whilst catching up on the day. Bifold doors allow the light and airy space to be completely opened up to the garden, whilst natural daylight floods in further from the two large windows. The spacious lounge has a feature living flame remote controlled gas fire in chimney breast, a spectacular bay frontage, which floods this elegant space with

#### LOUNGE

21' 1" x 9' 1" (6.43m x 2.77m) \* UPVC double glazed bay window \* UPVC double glazed window to side \* Ceiling light \* Polyflor flooring \* Central heating radiator \* Feature living flame gas fire \* Open to dining room \*