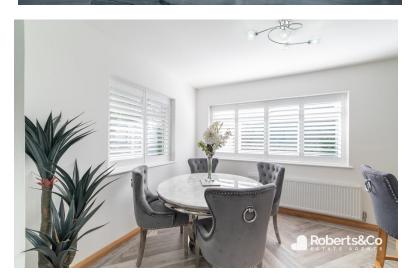

#### DINING ROOM

\* 2 UPVC double glazed windows \* Ceiling light \* Polyflor flooring \* Central heating radiator \*