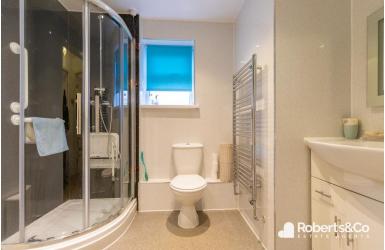

#### SHOWER ROOM

8' 5" x 6' 2" (2.57m x 1.88m) \* UPVC double glazed window \* Ceiling spot lights \* Heated towel radiator \* Vinyl flooring \* Clad walls \* Extractor \* Wash hand basin vanity unit \* WC \* Corner shower cubicle \*