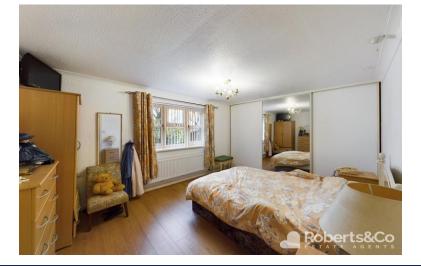

## **BEDROOM ONE**

13' 1" x 10' 2" (3.99m x 3.1m) \* UPVC double glazed window \* Wood effect laminate flooring \* Ceiling light \* Central heating radiator \* TV point \* Range of mirrored sliding doors fitted wardrobes \*