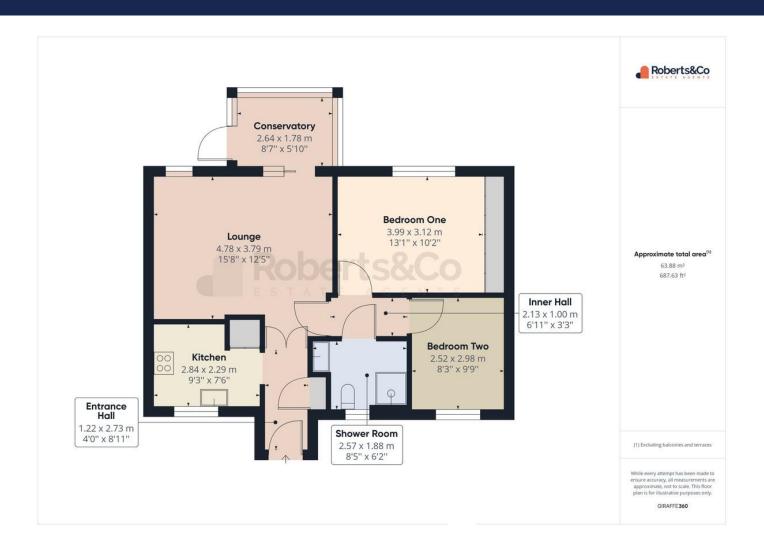

### **LOUNGE**

15' 8" x 12' 5" (4.78m x 3.78m) \* UPVC double glazed window \* Central heating radiator \* UPVC double glazed sliding doors to conservatory \* Wood effect laminate flooring \* Wall and ceiling lights \* Electric fire place \* TV point \*

## KITCHEN

9' 3" x 7' 6" (2.82m x 2.29m) \* UPVC double glazed windows \* Wood effect laminate flooring \* Range of wall and base units \* Space for fridge freezer \* Space and plumbing for dishwasher \* Space and plumbing for slim line dishwasher \* Extractor \* Free standing electric cooker \* Central heating radiator \* Ceiling light \* Boiler housed in a cupboard \*

## CONSERVATORY

8' 7" x 5' 10" (2.62m x 1.78m) \* UPVC double glazed

windows and door to communal garden \* Ceiling fan light \* Tiled flooring \* Power \*

#### INNER HALLWAY

\* Wood effect laminate flooring \* Ceiling light \* Loft access \*

#### SHOWER ROOM

8' 5" x 6' 2" (2.57m x 1.88m) \* UPVC double glazed window \* Ceiling spot lights \* Heated towel radiator \* Vinyl flooring \* Clad walls \* Extractor \* Wash hand basin vanity unit \* WC \* Corner shower cubicle \*

## **BEDROOM ONE**

13' 1" x 10' 2" (3.99m x 3.1m) \* UPVC double glazed window \* Wood effect laminate flooring \* Ceiling light \* Central heating radiator \* TV point \* Range of mirrored sliding doors fitted wardrobes \*

### **BEDROOM TWO**

8' 3" x 9' 9" (2.51m x 2.97m) \* UPVC double glazed window \* Wood effect laminate flooring \* Ceiling light \* Central heating radiator \*  $^*$ 