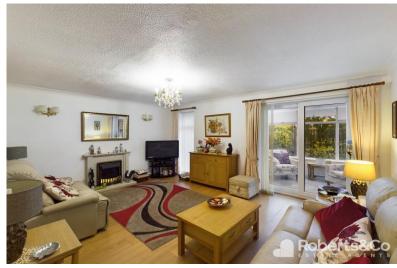

The lounge is at the back of the property and opens up

into the conservatory. It has lovely large windows that flood the room with natural light. The conservatory overlooks the rear communal gardens and has a private patio area, somewhere for you to sit and enjoy your morning coffee.

### **LOUNGE**

15' 8" x 12' 5" (4.78m x 3.78m) \* UPVC double glazed window \* Central heating radiator \* UPVC double glazed sliding doors to conservatory \* Wood effect laminate flooring \* Wall and ceiling lights \* Electric fire place \* TV point \*