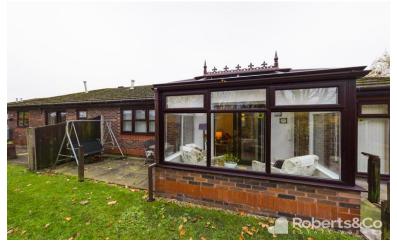

The lounge is at the back of the property and opens up

into the conservatory. It has lovely large windows that flood the room with natural light. The conservatory overlooks the rear communal gardens and has a private patio area, somewhere for you to sit and enjoy your morning coffee.

### **LOUNGE**

15' 8" x 12' 5" (4.78m x 3.78m) \* UPVC double glazed window \* Central heating radiator \* UPVC double glazed sliding doors to conservatory \* Wood effect laminate flooring \* Wall and ceiling lights \* Electric fire place \* TV point \*

## CONSERVATORY

8' 7" x 5' 10" (2.62m x 1.78m) \* UPVC double glazed

windows and door to communal garden \* Ceiling fan light \* Tiled flooring \* Power \*

#### **OUTSIDE**

\* Garden fronted \* Path to front door \* Driveway \* Outdoor lighting \* Communal gardens- all maintained \*

We are informed this property is Council Tax Band C For further information please check the Government Website