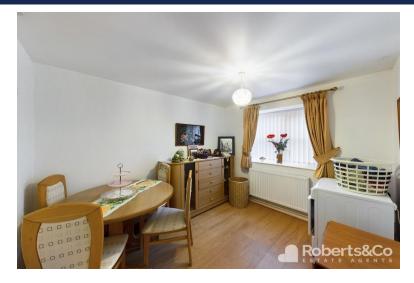

### **BEDROOM TWO**

8' 3" x 9' 9" (2.51m x 2.97m) \* UPVC double glazed window \* Wood effect laminate flooring \* Ceiling light \* Central heating radiator \*  $^*$ 