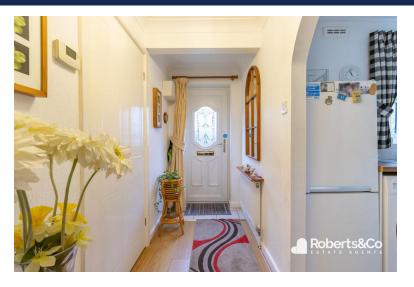

## **ENTRANCE HALL**

\* UPVC double glazed front door \* Tiles and wood effect laminate flooring \* Ceiling light \* Central heating radiator \* Cloaks cupboard \*