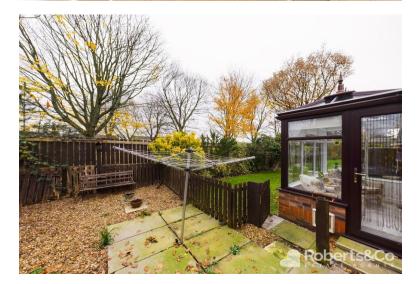

The lounge is at the back of the property and opens up

into the conservatory. It has lovely large windows that flood the room with natural light. The conservatory overlooks the rear communal gardens and has a private patio area, somewhere for you to sit and enjoy your morning coffee.

#### **OUTSIDE**

\* Garden fronted \* Path to front door \* Driveway \* Outdoor lighting \* Communal gardens- all maintained \*

We are informed this property is Council Tax Band C For further information please check the Government Website