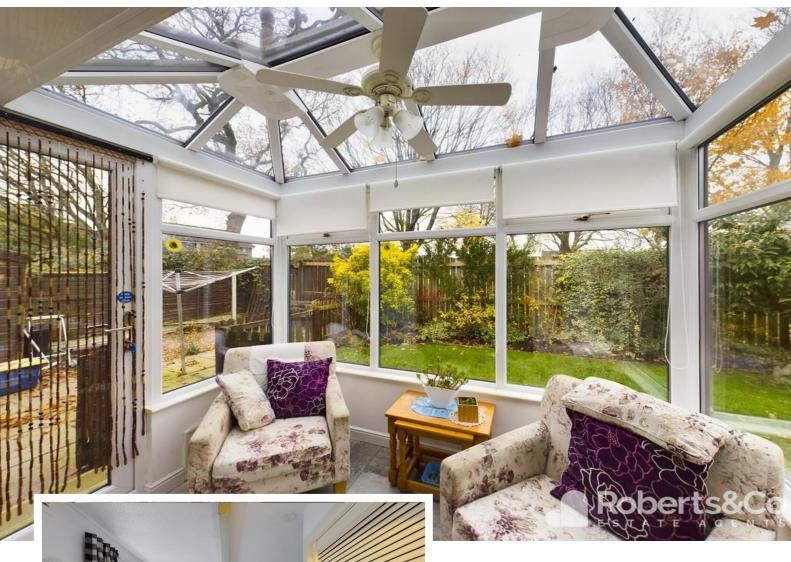

The lounge is at the back of the property and opens up

into the conservatory. It has lovely large windows that flood the room with natural light. The conservatory overlooks the rear communal gardens and has a private patio area, somewhere for you to sit and enjoy your morning coffee.

## CONSERVATORY

8' 7" x 5' 10" (2.62m x 1.78m) \* UPVC double glazed

windows and door to communal garden \* Ceiling fan light \* Tiled flooring \* Power \*