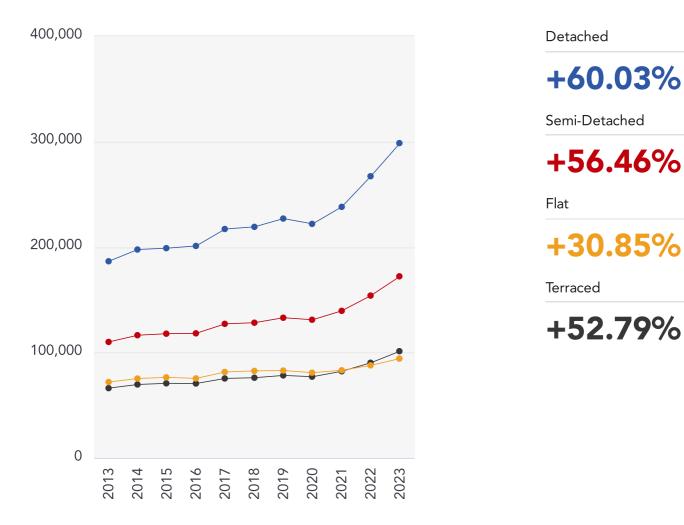

### Market House Price Statistics

10 Year History of Average House Prices by Property Type in PR1