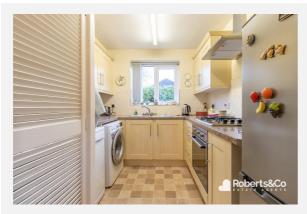

The lounge is a great size, a quiet and calm area that is ideal for entertaining or spending quiet time reading or watching TV. There is an effortless connection to the garden via the patio doors.

The kitchen is fully equipped with everything you need.