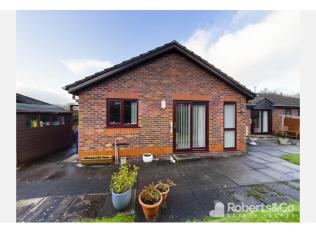

At the front of the property you find a driveway and lawn. At the rear there is a lovely private patio area and communal gardens for you to potter in, relax and entertain.

The internal living space is divided into a kitchen, lounge, two bedrooms and a shower room.