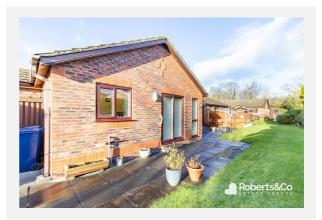

At the front of the property you find a driveway and lawn. At the rear there is a lovely private patio area and communal gardens for you to potter in, relax and entertain.

The internal living space is divided into a kitchen, lounge, two bedrooms and a shower room.