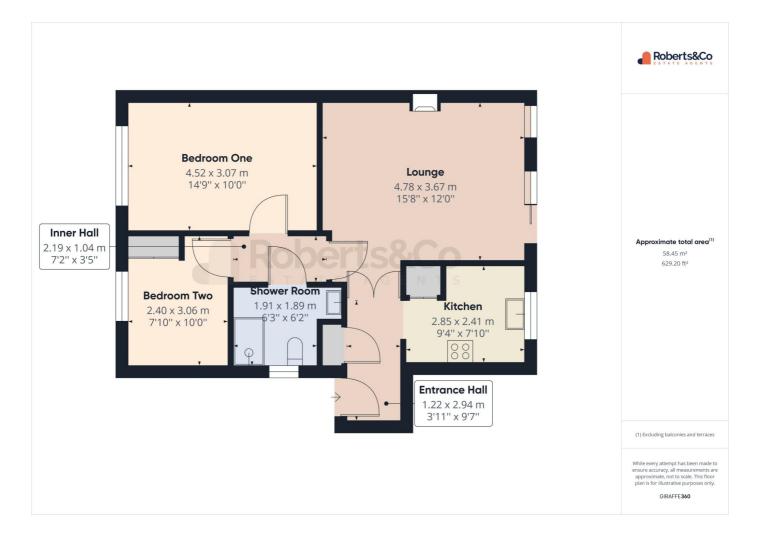

At the front of the property you find a driveway and lawn. At the rear there is a lovely private patio area and communal gardens for you to potter in, relax and entertain.

The internal living space is divided into a kitchen, lounge, two bedrooms and a shower room.

The lounge is a great size, a quiet and calm area that is ideal for entertaining or spending quiet time reading or watching TV. There is an effortless connection to the garden via the patio doors.

The kitchen is fully equipped with everything you need.

There are two good sized bedrooms, and a modern shower room.

With all you need at your fingertips- great community, fantastic location and well maintained communal gardens- we think this is a great home.