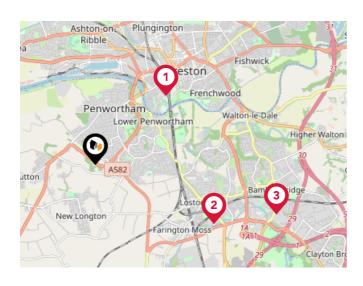

### Area Transport (National)

#### National Rail Stations

| Pin | Name                          | Distance   |
|-----|-------------------------------|------------|
|     | Preston Rail Station          | 1.73 miles |
| 2   | Lostock Hall Rail Station     | 2.33 miles |
| 3   | Bamber Bridge Rail<br>Station | 3.29 miles |

#### Trunk Roads/Motorways

| Pin | Name    | Distance   |
|-----|---------|------------|
| 1   | M55 J1  | 4.35 miles |
| 2   | M65 J1A | 3.09 miles |
| 3   | M6 J28  | 3.97 miles |
| 4   | M65 J1  | 3.46 miles |
| 5   | M6 J29  | 3.59 miles |

#### Airports/Helipads

| Pin | Name                                    | Distance    |
|-----|-----------------------------------------|-------------|
| •   | Blackpool International<br>Airport      | 12.69 miles |
| 2   | Liverpool John Lennon<br>Airport        | 28.19 miles |
| 3   | Manchester Airport                      | 32.41 miles |
| 4   | Leeds Bradford<br>International Airport | 44.95 miles |