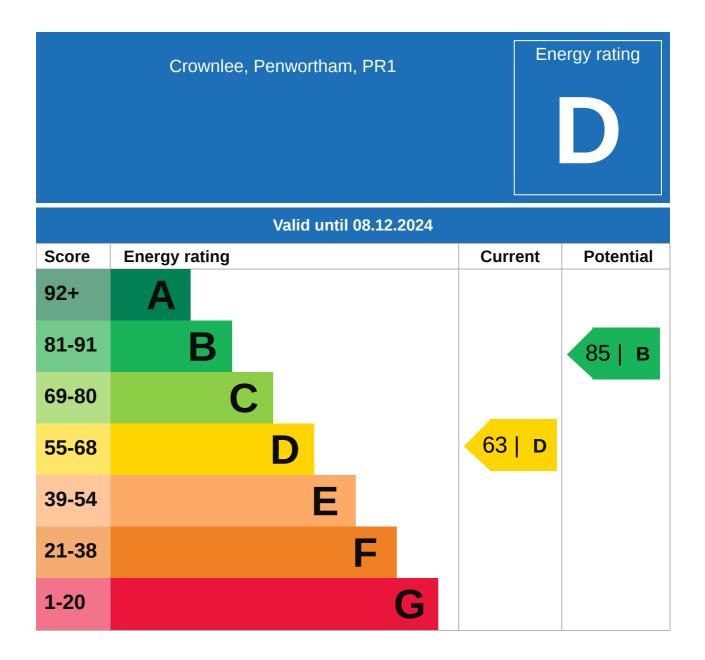

### Property EPC - Certificate

## Property EPC - Additional Data

#### **Additional EPC Data**

| Proprty Type:                   | Bungalow                                    |
|---------------------------------|---------------------------------------------|
| Build Form:                     | End-Terrace                                 |
| Transaction Type:               | Marketed sale                               |
| Energy Tariff:                  | Single                                      |
| Main Fuel:                      | Mains gas (not community)                   |
| Main Gas:                       | Yes                                         |
| Flat Top Storey:                | No                                          |
| Top Storey:                     | 0                                           |
| Glazing Type:                   | Double glazing installed before 2002        |
| Previous Extension:             | 0                                           |
| Open Fireplace:                 | 0                                           |
| Ventilation:                    | Natural                                     |
| Walls:                          | Cavity wall, filled cavity                  |
| Walls Energy:                   | Good                                        |
| Roof:                           | Pitched, 200 mm loft insulation             |
| Roof Energy:                    | Good                                        |
| Main Heating:                   | Boiler and radiators, mains gas             |
| Main Heating<br>Controls:       | Programmer and room thermostat              |
| Hot Water System:               | From main system                            |
| Hot Water Energy<br>Efficiency: | Good                                        |
| Lighting:                       | Low energy lighting in 56% of fixed outlets |
| Floors:                         | Solid, no insulation (assumed)              |
| Total Floor Area:               | 59 m <sup>2</sup>                           |