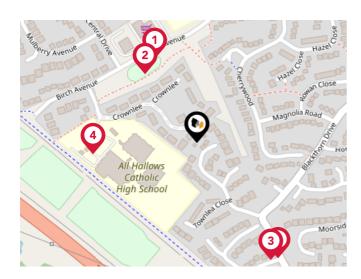

### Area **Schools**

| Priory Acader 6<br>8<br>Uvervoa gast<br>2 | Lower P<br>Hurst Grange<br>Park                                                                                                                                                                                                                                                                                                                                                                                                                                                                                                                                                                                                                                                                                                                                                                                                                                                                                                                                                                                                                                                                                                                                                                                                                                                                                                                                                                                                                                                                                                                                                                                                                                                                                                                                                                                                                                                                                                                                                                                                                                                                                                                                                                                                                                                                                                                                                                                                                                                                                                                                                                                                                                                                              | ver Ribble<br>enwortham<br>Vernons<br>Sports<br>& Leisure |
|-------------------------------------------|--------------------------------------------------------------------------------------------------------------------------------------------------------------------------------------------------------------------------------------------------------------------------------------------------------------------------------------------------------------------------------------------------------------------------------------------------------------------------------------------------------------------------------------------------------------------------------------------------------------------------------------------------------------------------------------------------------------------------------------------------------------------------------------------------------------------------------------------------------------------------------------------------------------------------------------------------------------------------------------------------------------------------------------------------------------------------------------------------------------------------------------------------------------------------------------------------------------------------------------------------------------------------------------------------------------------------------------------------------------------------------------------------------------------------------------------------------------------------------------------------------------------------------------------------------------------------------------------------------------------------------------------------------------------------------------------------------------------------------------------------------------------------------------------------------------------------------------------------------------------------------------------------------------------------------------------------------------------------------------------------------------------------------------------------------------------------------------------------------------------------------------------------------------------------------------------------------------------------------------------------------------------------------------------------------------------------------------------------------------------------------------------------------------------------------------------------------------------------------------------------------------------------------------------------------------------------------------------------------------------------------------------------------------------------------------------------------------|-----------------------------------------------------------|
| 00                                        | A59<br>Countering<br>Countering<br>Countering<br>Countering<br>Countering<br>Countering<br>Countering<br>Countering<br>Countering<br>Countering<br>Countering<br>Countering<br>Countering<br>Countering<br>Countering<br>Countering<br>Countering<br>Countering<br>Countering<br>Countering<br>Countering<br>Countering<br>Countering<br>Countering<br>Countering<br>Countering<br>Countering<br>Countering<br>Countering<br>Countering<br>Countering<br>Countering<br>Countering<br>Countering<br>Countering<br>Countering<br>Countering<br>Countering<br>Countering<br>Countering<br>Countering<br>Countering<br>Countering<br>Countering<br>Countering<br>Countering<br>Countering<br>Countering<br>Countering<br>Countering<br>Countering<br>Countering<br>Countering<br>Countering<br>Countering<br>Countering<br>Countering<br>Countering<br>Countering<br>Countering<br>Countering<br>Countering<br>Countering<br>Countering<br>Countering<br>Countering<br>Countering<br>Countering<br>Countering<br>Countering<br>Countering<br>Countering<br>Countering<br>Countering<br>Countering<br>Countering<br>Countering<br>Countering<br>Countering<br>Countering<br>Countering<br>Countering<br>Countering<br>Countering<br>Countering<br>Countering<br>Countering<br>Countering<br>Countering<br>Countering<br>Countering<br>Countering<br>Countering<br>Countering<br>Countering<br>Countering<br>Countering<br>Countering<br>Countering<br>Countering<br>Countering<br>Countering<br>Countering<br>Countering<br>Countering<br>Countering<br>Countering<br>Countering<br>Countering<br>Countering<br>Countering<br>Countering<br>Countering<br>Countering<br>Countering<br>Countering<br>Countering<br>Countering<br>Countering<br>Countering<br>Countering<br>Countering<br>Countering<br>Countering<br>Countering<br>Countering<br>Countering<br>Countering<br>Countering<br>Countering<br>Countering<br>Countering<br>Countering<br>Countering<br>Countering<br>Countering<br>Countering<br>Countering<br>Countering<br>Countering<br>Countering<br>Countering<br>Countering<br>Countering<br>Countering<br>Countering<br>Countering<br>Countering<br>Countering<br>Countering<br>Countering<br>Countering<br>Countering<br>Countering<br>Countering<br>Countering<br>Countering<br>Countering<br>Countering<br>Countering<br>Countering<br>Countering<br>Countering<br>Countering<br>Countering<br>Countering<br>Countering<br>Countering<br>Countering<br>Countering<br>Countering<br>Countering<br>Countering<br>Countering<br>Countering<br>Countering<br>Countering<br>Countering<br>Countering<br>Countering<br>Countering<br>Countering<br>Countering<br>Countering<br>Countering<br>Counter | New Lane Park                                             |
| 3 Contraction Name                        | per                                                                                                                                                                                                                                                                                                                                                                                                                                                                                                                                                                                                                                                                                                                                                                                                                                                                                                                                                                                                                                                                                                                                                                                                                                                                                                                                                                                                                                                                                                                                                                                                                                                                                                                                                                                                                                                                                                                                                                                                                                                                                                                                                                                                                                                                                                                                                                                                                                                                                                                                                                                                                                                                      | Read West Coast M                                         |

|   |                                                                                                                   | Nursery | Primary      | Secondary | College | Private |
|---|-------------------------------------------------------------------------------------------------------------------|---------|--------------|-----------|---------|---------|
| 1 | All Hallows Catholic High School<br>Ofsted Rating: Outstanding   Pupils: 900   Distance:0.13                      |         |              |           |         |         |
| 2 | Whitefield Primary School<br>Ofsted Rating: Good   Pupils: 391   Distance:0.2                                     |         | $\checkmark$ |           |         |         |
| 3 | Ashbridge Independent School<br>Ofsted Rating: Not Rated   Pupils: 528   Distance:0.37                            |         |              |           |         |         |
| 4 | Cop Lane Church of England Primary School, Penwortham<br>Ofsted Rating: Outstanding   Pupils: 210   Distance:0.47 |         |              |           |         |         |
| 5 | Howick Church Endowed Primary School<br>Ofsted Rating: Good   Pupils: 102   Distance:0.51                         |         | $\checkmark$ |           |         |         |
| 6 | Penwortham, St Teresa's Catholic Primary School<br>Ofsted Rating: Good   Pupils: 277   Distance:0.61              |         |              |           |         |         |
| Ø | Penwortham Broad Oak Primary School<br>Ofsted Rating: Good   Pupils: 187   Distance:0.67                          |         |              |           |         |         |
| 8 | Penwortham Girls' High School<br>Ofsted Rating: Outstanding   Pupils: 769   Distance:0.67                         |         |              |           |         |         |