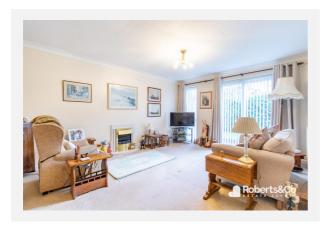

The lounge is a great size, a quiet and calm area that is ideal for entertaining or spending quiet time reading or watching TV. There is an effortless connection to the garden via the patio doors.

The kitchen is fully equipped with everything you need.