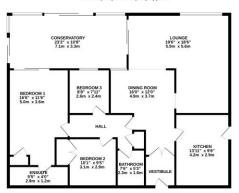

For Sale £400,000 EPC Rating 'TBC'

GROUND FLOOR (ROOM SIZES PROVIDED BY THE CLIENT) 1439 sq.ft. (133.7 sq.m.) approx.

\*\*\* At our sellers request we are advertising this property as a private listing.\*\*\*

This home has great size fitted breakfast kitchen, open plan lounge and dining living room, family bathroom, main bedroom with fitted wardrobes and ensuite shower room, 2 further bedrooms and a conservatory. Externally the property occupies an attractive plot, with detached double garage and immaculate gardens front and rear.