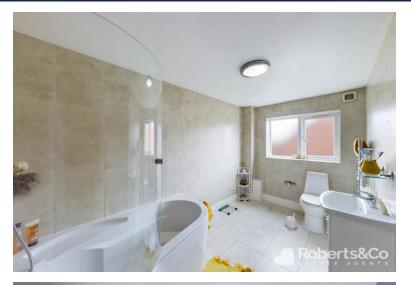

## BATHROOM

11' 3" x 8' 2" (3.43m x 2.49m) \* UPVC double glazed window \* Tiled flooring \* Central heating towel radiator \* Ceiling light \* Extractor \* Bath with shower over \* WC \* Wash hand basin vanity unit \* Fully tiled walls \*