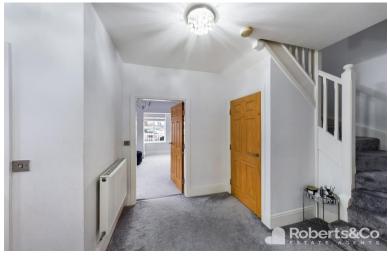

The home sits on a corner plot and has great open views to the front.

Heading into the home, the hallway leads you to the lounge which spans the front of the property and has two windows making the room nice and bright.

#### ENTRANCE HALL

\* 2 Central heating radiators \* 2 Ceiling lights \* Understairs cupboard \*