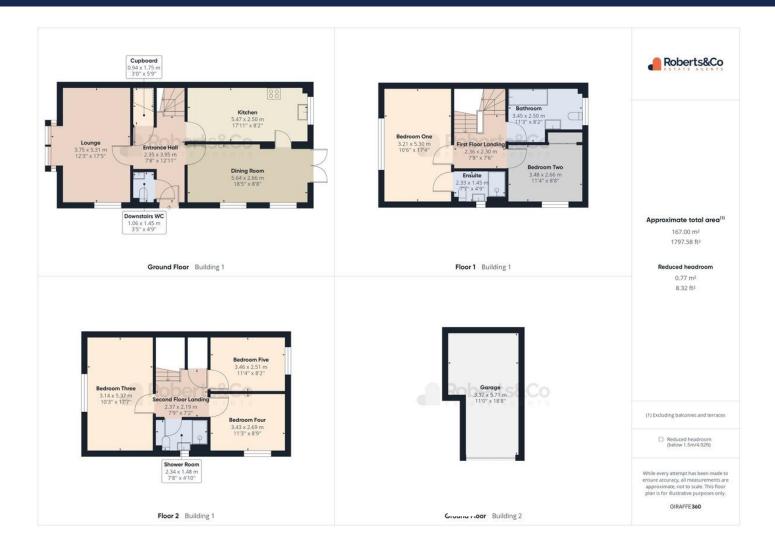

## PROPERTY DESCRIPTION

Great size, over 3 floors, 5 beds with master en-suite, bathroom on each floor. Extended dining room. Lovely views to front.

A large family home set over three floors and has a bathroom to each floor.

The home sits on a corner plot and has great open views to the front.

Heading into the home, the hallway leads you to the lounge which spans the front of the property and has two windows making the room nice and bright.

The dining room is very spacious and has patio doors opening onto the garden at the back.

The family kitchen features a five ring gas hob, integrated electric oven and integrated microwave, and plenty of cupboard space and worktops.

Upstairs, there are five spacious bedrooms to accommodate family and guests.

On the first floor, two generous bedrooms offer plenty of space for growing families.

Bedroom one sits on the first floor with a large window to the front flooding the room with natural light. Boasting an ensuite. There is also a further double bedrooms to this floor and a large family bathroom is perfectly positioned just off the landing, with a shower over bath and large window that fills the space with natural light.

To the second floor, three further bedrooms and shower room.

Outside, the rear garden has plenty of space for entertaining. There is also a garage accessed at the rear of the property. It is a really good sized and great for either a car or that extra storage space.

#### ENTRANCE HALL

\* 2 Central heating radiators \* 2 Ceiling lights \* Understairs cupboard \*

#### LOUNGE

12' 3" x 17' 5" (3.73m x 5.31m) \* Dual aspect \* 2 UPVC double glazed windows \* TV point \* Central heating radiator \* 2 Ceiling lights \* Carpet flooring \*

#### DINING ROOM

18' 5" x 8' 8" (5.61m x 2.64m) \* 2 UPVC double glazed windows \* Ceiling spot lights \* Feature column radiator \* Patio doors opening onto the garden \*

#### **KITCHEN**

17' 11" x 8' 2" (5.46m x 2.49m) \* UPVC double glazed window \* Range of wall and base units \* Integrated five ring gas hob \* Integrated dishwasher \* Integrated washing machine \* Integrated fridge freezer \* Integrated double oven grill combi \* Ceiling spot lights \* Central heating radiator \* Laminate flooring \*

#### DOWNSTAIRS WC

\* WC \* Wash hand basin \*

## BEDROOM ONE

10' 6" x 17' 4" (3.2m x 5.28m) \* UPVC double glazed window \* Carpet flooring \* Central heating radiator \* Ceiling light \* Range of fitted bedroom furniture \*

## ENSUITE

\* Tiled flooring \* Central heating towel radiator \* Ceiling light \* Extractor \* Walk in shower cubicle \* WC \* Wash hand basin \* Fully tiled walls \*

## BEDROOM FIVE

11' 4" x 8' 2" (3.45m x 2.49m) \* UPVC double glazed window \* Carpet flooring \* Central heating radiator \* Ceiling light \* Fitted wardrobes \* Storage cupboard \*

## BATHROOM

11' 3" x 8' 2" (3.43m x 2.49m) \* UPVC double glazed window \* Tiled flooring \* Central heating towel radiator \* Ceiling light \* Extractor \* Bath with shower over \* WC \* Wash hand basin vanity unit \* Fully tiled walls \*

## BEDROOM TWO

11' 4" x 8' 8" (3.45m x 2.64m) \* UPVC double glazed window \* Carpet flooring \* Central heating radiator \* Ceiling light \* Fitted wardrobes \*

## BEDROOM THREE

10' 3" x 17' 7" (3.12m x 5.36m) \* UPVC double glazed window \* Carpet flooring \* Central heating radiator \* Ceiling light \* Fitted wardrobes \*

## BEDROOM FOUR

11' 3" x 8' 9" (3.43m x 2.67m) \* UPVC double glazed window \* Carpet flooring \* Central heating radiator \* Ceiling light \*

## SHOWER ROOM

\* UPVC double glazed window \* Tiled flooring \* Central heating towel radiator \* Ceiling light \* Extractor \* Walk in shower cubicle \* WC \* Wash hand basin \* Fully tiled walls \*

## OUTSIDE

\* Decked \* Rear gate \* Garage with up and over door to the back of the property \*

We are informed this property is Council Tax Band C For further information please check the Government Website