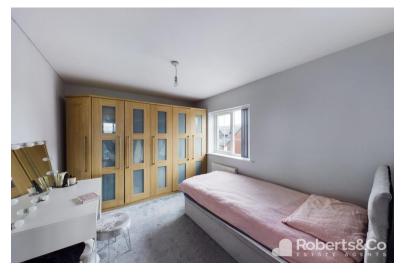

## BEDROOM ONE

10' 6" x 17' 4" (3.2m x 5.28m) \* UPVC double glazed window \* Carpet flooring \* Central heating radiator \* Ceiling light \* Range of fitted bedroom furniture \*

## BEDROOM FIVE

11' 4" x 8' 2" (3.45m x 2.49m) \* UPVC double glazed window \* Carpet flooring \* Central heating radiator \* Ceiling light \* Fitted wardrobes \* Storage cupboard \*