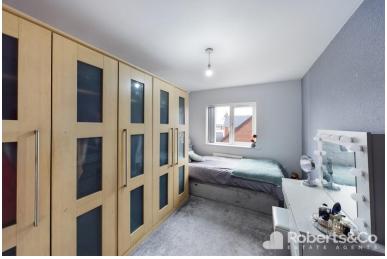

## BEDROOM ONE

10' 6" x 17' 4" (3.2m x 5.28m) \* UPVC double glazed window \* Carpet flooring \* Central heating radiator \* Ceiling light \* Range of fitted bedroom furniture \*

## BEDROOM FIVE

11' 4" x 8' 2" (3.45m x 2.49m) \* UPVC double glazed window \* Carpet flooring \* Central heating radiator \* Ceiling light \* Fitted wardrobes \* Storage cupboard \*