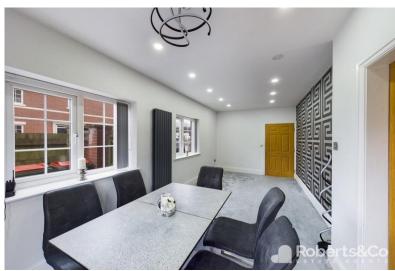

The dining room is very spacious and has patio doors opening onto the garden at the back.

The family kitchen features a five ring gas hob, integrated electric oven and integrated microwave, and plenty of cupboard space and worktops.

#### DINING ROOM

18' 5" x 8' 8" (5.61m x 2.64m) \* 2 UPVC double glazed windows \* Ceiling spot lights \* Feature column radiator \* Patio doors opening onto the garden \*