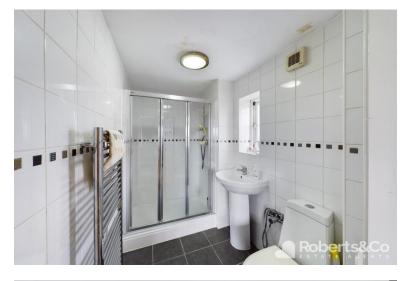

## ENSUITE

\* Tiled flooring \* Central heating towel radiator \* Ceiling light \* Extractor \* Walk in shower cubicle \* WC \* Wash hand basin \* Fully tiled walls \*

## BATHROOM

11' 3" x 8' 2" (3.43m x 2.49m) \* UPVC double glazed window \* Tiled flooring \* Central heating towel radiator \* Ceiling light \* Extractor \* Bath with shower over \* WC \* Wash hand basin vanity unit \* Fully tiled walls \*

## SHOWER ROOM

\* UPVC double glazed window \* Tiled flooring \* Central heating towel radiator \* Ceiling light \* Extractor \* Walk in shower cubicle \* WC \* Wash hand basin \* Fully tiled walls \*