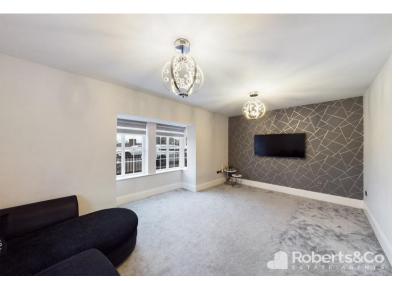

The home sits on a corner plot and has great open views to the front.

Heading into the home, the hallway leads you to the lounge which spans the front of the property and has two windows making the room nice and bright.

#### LOUNGE

12' 3" x 17' 5" (3.73m x 5.31m) \* Dual aspect \* 2 UPVC double glazed windows \* TV point \* Central heating radiator \* 2 Ceiling lights \* Carpet flooring \*