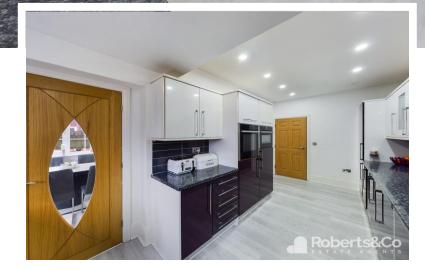

The dining room is very spacious and has patio doors opening onto the garden at the back.

The family kitchen features a five ring gas hob, integrated electric oven and integrated microwave, and plenty of cupboard space and worktops.

#### **KITCHEN**

17' 11" x 8' 2" (5.46m x 2.49m) \* UPVC double glazed window \* Range of wall and base units \* Integrated five ring gas hob \* Integrated dishwasher \* Integrated washing machine \* Integrated fridge freezer \* Integrated double oven grill combi \* Ceiling spot lights \* Central heating radiator \* Laminate flooring \*