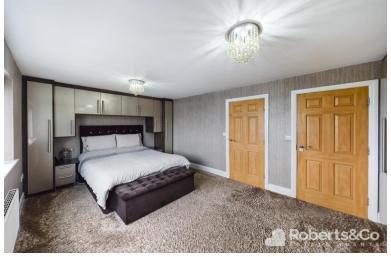

## BEDROOM ONE

10' 6" x 17' 4" (3.2m x 5.28m) \* UPVC double glazed window \* Carpet flooring \* Central heating radiator \* Ceiling light \* Range of fitted bedroom furniture \*

## BEDROOM FIVE

11' 4" x 8' 2" (3.45m x 2.49m) \* UPVC double glazed window \* Carpet flooring \* Central heating radiator \* Ceiling light \* Fitted wardrobes \* Storage cupboard \*

## BEDROOM TWO

11' 4" x 8' 8" (3.45m x 2.64m) \* UPVC double glazed window \* Carpet flooring \* Central heating radiator \* Ceiling light \* Fitted wardrobes \*

## BEDROOM THREE

10' 3" x 17' 7" (3.12m x 5.36m) \* UPVC double glazed window \* Carpet flooring \* Central heating radiator \* Ceiling light \* Fitted wardrobes \*

## BEDROOM FOUR

11' 3" x 8' 9" (3.43m x 2.67m) \* UPVC double glazed window \* Carpet flooring \* Central heating radiator \* Ceiling light \*