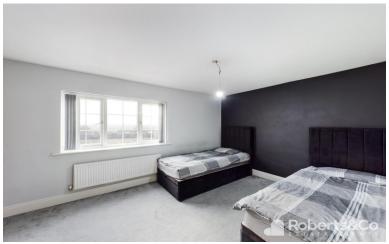

## BEDROOM ONE

10' 6" x 17' 4" (3.2m x 5.28m) \* UPVC double glazed window \* Carpet flooring \* Central heating radiator \* Ceiling light \* Range of fitted bedroom furniture \*

## ENSUITE

\* Tiled flooring \* Central heating towel radiator \* Ceiling light \* Extractor \* Walk in shower cubicle \* WC \* Wash hand basin \* Fully tiled walls \*

## BEDROOM FIVE

11' 4" x 8' 2" (3.45m x 2.49m) \* UPVC double glazed window \* Carpet flooring \* Central heating radiator \* Ceiling light \* Fitted wardrobes \* Storage cupboard \*