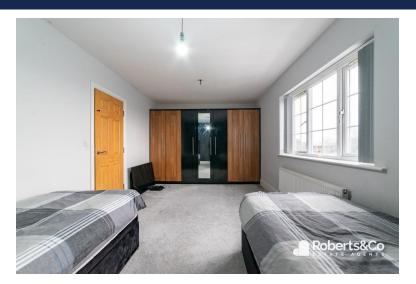

## BEDROOM TWO

11' 4" x 8' 8" (3.45m x 2.64m) \* UPVC double glazed window \* Carpet flooring \* Central heating radiator \* Ceiling light \* Fitted wardrobes \*

## BEDROOM THREE

10' 3" x 17' 7" (3.12m x 5.36m) \* UPVC double glazed window \* Carpet flooring \* Central heating radiator \* Ceiling light \* Fitted wardrobes \*

## BEDROOM FOUR

11' 3" x 8' 9" (3.43m x 2.67m) \* UPVC double glazed window \* Carpet flooring \* Central heating radiator \* Ceiling light \*