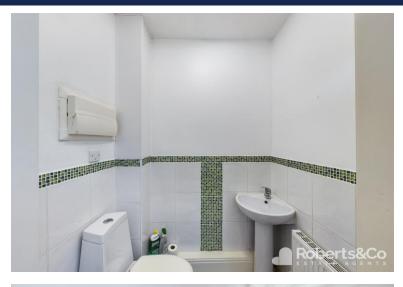

#### DOWNSTAIRS WC

\* WC \* Wash hand basin \*

## BATHROOM

11' 3" x 8' 2" (3.43m x 2.49m) \* UPVC double glazed window \* Tiled flooring \* Central heating towel radiator \* Ceiling light \* Extractor \* Bath with shower over \* WC \* Wash hand basin vanity unit \* Fully tiled walls \*

## SHOWER ROOM

\* UPVC double glazed window \* Tiled flooring \* Central heating towel radiator \* Ceiling light \* Extractor \* Walk in shower cubicle \* WC \* Wash hand basin \* Fully tiled walls \*