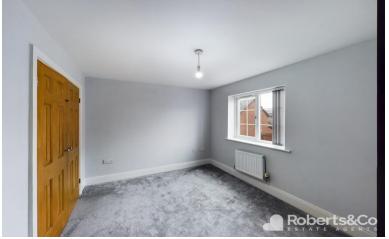

## BEDROOM FIVE

11' 4" x 8' 2" (3.45m x 2.49m) \* UPVC double glazed window \* Carpet flooring \* Central heating radiator \* Ceiling light \* Fitted wardrobes \* Storage cupboard \*

## BEDROOM FOUR

11' 3" x 8' 9" (3.43m x 2.67m) \* UPVC double glazed window \* Carpet flooring \* Central heating radiator \* Ceiling light \*