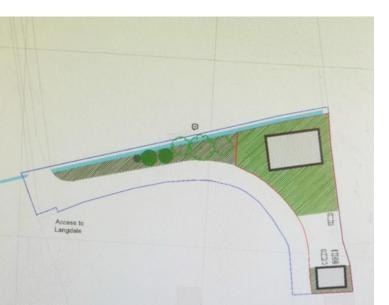

## **Property Description**

Offered for sale via Roberts & Co, February 2023 is this residential development opportunity, 750-825 sq meters or thereabouts, with planning permission obtained for erection of detached dwelling, associated access and detached garage/annexe (all matters reserved).

This really is a fabulous investment opportunity and there is a great deal to admire.

South Ribble Borough Council, granted planning permission on the 7th of February 2023 for erection of detached dwelling, associated access and detached garage/annexe (all matters reserved), in accordance