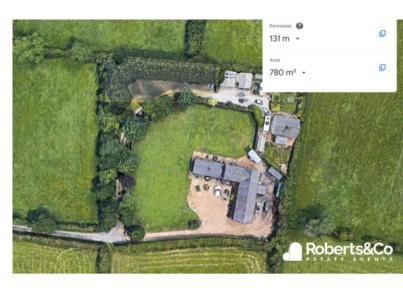

## **Property Description**

Offered for sale via Roberts & Co, February 2023 is this residential development opportunity, 750-825 sq meters or thereabouts, with planning permission obtained for erection of detached dwelling, associated access and detached garage/annexe (all matters reserved).