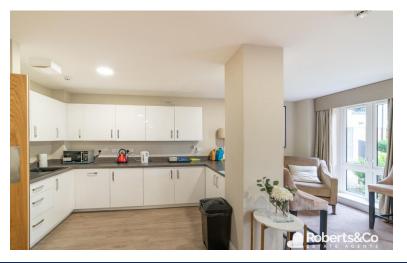

Roberts&C

Internally, you are greeted with a good size hall leading to a light, spacious sitting room with dining area and a Juliet balcony overlooking Cop Lane. The lounge diner leads through to the kitchen which also benefits from a great range of integrated appliances including an electric oven, hob and fridge freezer and plenty of worktop space to prep the perfect brunch or delicious supper.

## **KITCHEN**

\* UPVC double glazed window \* Range of modern fitted wall and base units \* Integrated oven and hob with overhead extractor hood \* Integrated fridge and freezer \* Tiled flooring \* Ceiling lights \* Under counter spot lights \*