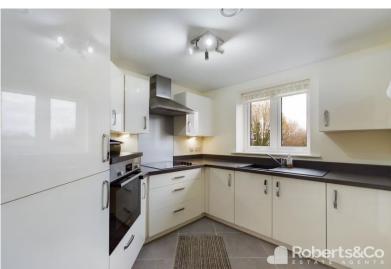

Roberts&C

Internally, you are greeted with a good size hall leading to a light, spacious sitting room with dining area and a Juliet balcony overlooking Cop Lane. The lounge diner leads through to the kitchen which also benefits from a great range of integrated appliances including an electric oven, hob and fridge freezer and plenty of worktop space to prep the perfect brunch or delicious supper.

## **KITCHEN**

\* UPVC double glazed window \* Range of modern fitted wall and base units \* Integrated oven and hob with overhead extractor hood \* Integrated fridge and freezer \* Tiled flooring \* Ceiling lights \* Under counter spot lights \*