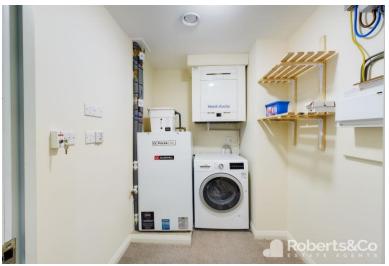

Back into the hall you will find a door leading to a double bedroom, the bedroom benefits from a walk in wardrobe.

There is a lovely large modern shower room. Conveniently located just off the hall is a utility cupboard, we think this is a great space.

#### UTILITY CUPBOARD

\* Boiler \* Washer Dryer \* Ceiling light \*