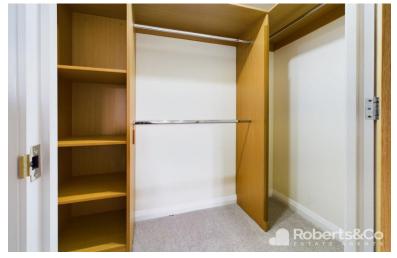

Back into the hall you will find a door leading to a double bedroom, the bedroom benefits from a walk in wardrobe.

There is a lovely large modern shower room. Conveniently located just off the hall is a utility cupboard, we think this is a great space.

#### WALK IN WARDROBE

\* Carpet flooring \* Range of fitted shelving and hanging rails \* Ceiling lights \*