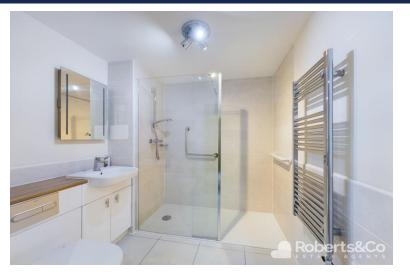

Back into the hall you will find a door leading to a double bedroom, the bedroom benefits from a walk in wardrobe.

There is a lovely large modern shower room. Conveniently located just off the hall is a utility cupboard, we think this is a great space.

### SHOWER ROOM

\* Large walk in shower \* Vanity unit wash hand basin

\* WC \* Electric mirror \* Tiled flooring \* Heated towel radiator \* Partially tiled walls \*