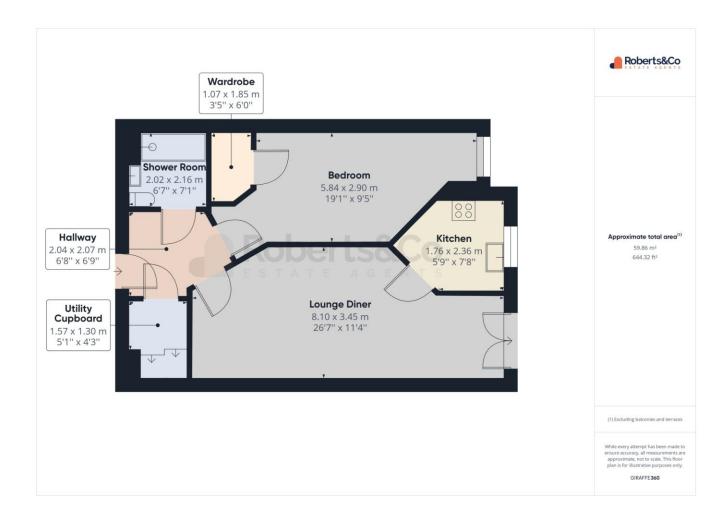

Back into the hall you will find a door leading to a double bedroom, the bedroom benefits from a walk in wardrobe.

There is a lovely large modern shower room. Conveniently located just off the hall is a utility cupboard, we think this is a great space.

### HALLWAY

\* Security intercom system \* Ceiling spot lights \* Smoke detector \* Storage cupboard \*

#### UTILITY CUPBOARD

\* Boiler \* Washer Dryer \* Ceiling light \*

## LOUNGE/DINER

\* UPVC double glazed door with Juliet balcony \* 3 Ceiling lights \* TV point \* Storage heater \* Carpet flooring \*

## **KITCHEN**

\* UPVC double glazed window \* Range of modern fitted wall and base units \* Integrated oven and hob with overhead extractor hood \* Integrated fridge and freezer \* Tiled flooring \* Ceiling lights \* Under counter spot lights \*

## BEDROOM

\* UPVC double glazed window \* Carpet flooring \* Storage heater \* Ceiling light \*

#### WALK IN WARDROBE

\* Carpet flooring \* Range of fitted shelving and hanging rails \* Ceiling lights \*

### SHOWER ROOM

\* Large walk in shower \* Vanity unit wash hand basin

\* WC \* Electric mirror \* Tiled flooring \* Heated towel radiator \* Partially tiled walls \*