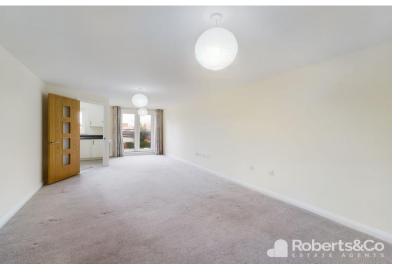

Roberts&C

Internally, you are greeted with a good size hall leading to a light, spacious sitting room with dining area and a Juliet balcony overlooking Cop Lane. The lounge diner leads through to the kitchen which also benefits from a great range of integrated appliances including an electric oven, hob and fridge freezer and plenty of worktop space to prep the perfect brunch or delicious supper.

## LOUNGE/DINER

\* UPVC double glazed door with Juliet balcony \* 3 Ceiling lights \* TV point \* Storage heater \* Carpet flooring \*