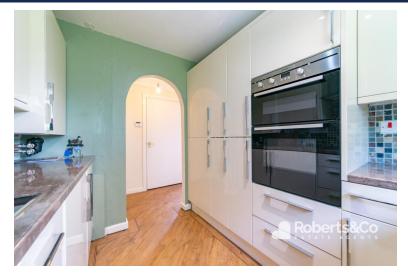

#### **KITCHEN**

9' 2" x 7' 9" (2.79m x 2.36m) \* UPVC double glazed window \* Range of wall and base units \* Integrated electric double oven \* Integrated fridge and freezer \* Extractor hood \* Electric hob \* Brand new integrated washing machine \* Integrated dryer \* New boiler \* Wood effect laminate flooring \* Ceiling lights \* Tiled splash backs \*