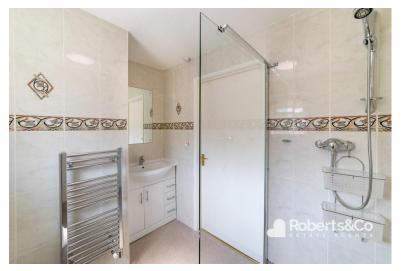

#### WETROOM

6' 3" x 6' 1" (1.91m x 1.85m) \* UPVC double glazed window \* Fully tiled walls \* Vinyl flooring \* Ceiling light \* Central heating towel radiator \* WC \* Vanity unit wash hand basin \* Walk in shower with glass screen \* Extractor \* 24hr lifeline emergency contact cord \*