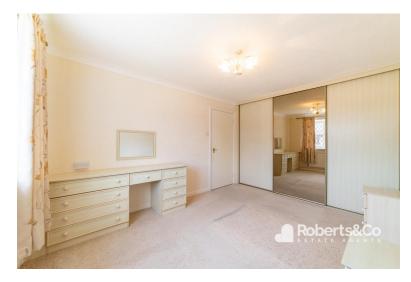

#### BEDROOM ONE

12' 5" x 10' 1" (3.78m x 3.07m) \* UPVC double glazed leaded window \* Carpet flooring \* Ceiling light \* Central heating radiator \* Range of fitted furniture \* Coving \*

## **BEDROOM TWO**

7' 8" x 9' 9" (2.34m x 2.97m) \* UPVC double glazed leaded window \* Carpet flooring \* Ceiling light \* Central heating radiator \* Coving \*