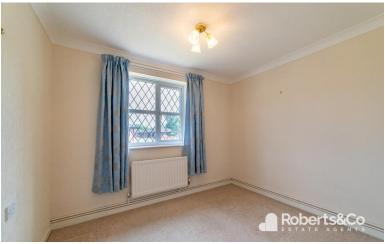

## **BEDROOM TWO**

7' 8" x 9' 9" (2.34m x 2.97m) \* UPVC double glazed leaded window \* Carpet flooring \* Ceiling light \* Central heating radiator \* Coving \*