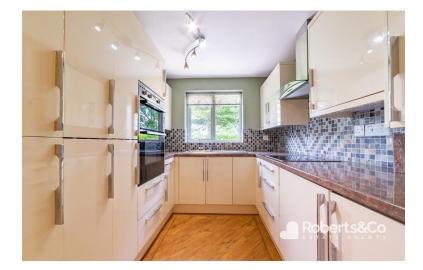

#### **KITCHEN**

9' 2" x 7' 9" (2.79m x 2.36m) \* UPVC double glazed window \* Range of wall and base units \* Integrated electric double oven \* Integrated fridge and freezer \* Extractor hood \* Electric hob \* Brand new integrated washing machine \* Integrated dryer \* New boiler \* Wood effect laminate flooring \* Ceiling lights \* Tiled splash backs \*