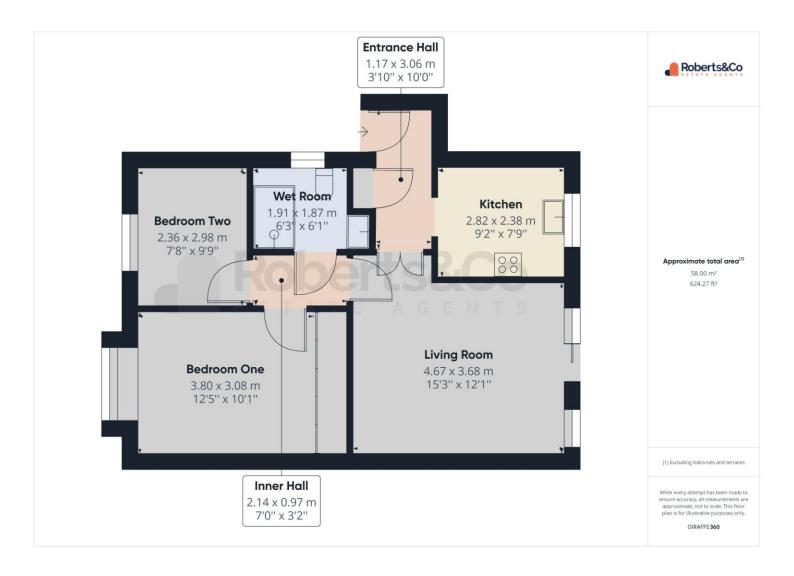

## **ENTRANCE HALL**

\* UPVC double glazed window \* Karndean flooring \* Ceiling light \* Central heating radiator \* Cloaks cupboard \*

#### **KITCHEN**

9' 2" x 7' 9" (2.79m x 2.36m) \* UPVC double glazed window \* Range of wall and base units \* Integrated electric double oven \* Integrated fridge and freezer \* Extractor hood \* Electric hob \* Brand new integrated washing machine \* Integrated dryer \* New boiler \* Wood effect laminate flooring \* Ceiling lights \* Tiled splash backs \*

# LIVING ROOM

15' 3" x 12' 1" (4.65m x 3.68m) \* UPVC double glazed windows and sliding doors \* Carpet flooring \* Ceiling and wall lights \* Central heating radiator \* Electric fire and surround \* Coving \* 24hr lifeline emergency contact cord \*

#### INNER HALL

\* Carpet flooring \* Ceiling light \* Loft access \*

#### WETROOM

6' 3" x 6' 1" (1.91m x 1.85m) \* UPVC double glazed window \* Fully tiled walls \* Vinyl flooring \* Ceiling light \* Central heating towel radiator \* WC \* Vanity unit wash hand basin \* Walk in shower with glass screen \* Extractor \* 24hr lifeline emergency contact cord \*

#### BEDROOM ONE

12' 5" x 10' 1" (3.78m x 3.07m) \* UPVC double glazed leaded window \* Carpet flooring \* Ceiling light \* Central heating radiator \* Range of fitted furniture \* Coving \*

## **BEDROOM TWO**

7' 8" x 9' 9" (2.34m x 2.97m) \* UPVC double glazed leaded window \* Carpet flooring \* Ceiling light \* Central heating radiator \* Coving \*