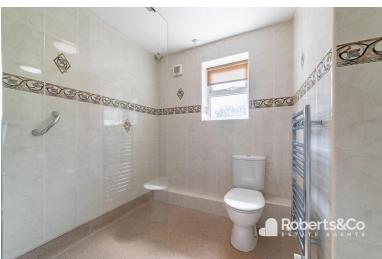

#### WETROOM

6' 3" x 6' 1" (1.91m x 1.85m) \* UPVC double glazed window \* Fully tiled walls \* Vinyl flooring \* Ceiling light \* Central heating towel radiator \* WC \* Vanity unit wash hand basin \* Walk in shower with glass screen \* Extractor \* 24hr lifeline emergency contact cord \*