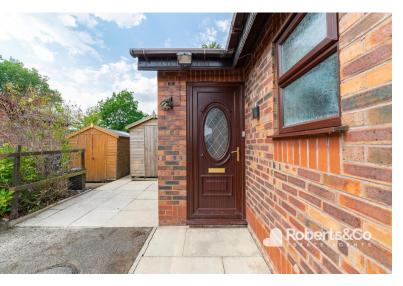

## **ENTRANCE HALL**

\* UPVC double glazed window \* Karndean flooring \* Ceiling light \* Central heating radiator \* Cloaks cupboard \*

#### OUTSIDE

\* Garden fronted \* Path to front door \* Driveway \*
Outdoor lighting \* Communal gardens- all maintained
\* Large rear patio \* Wooden storage shed \*

We are informed this property is Council Tax Band C For further information please check the Government Website