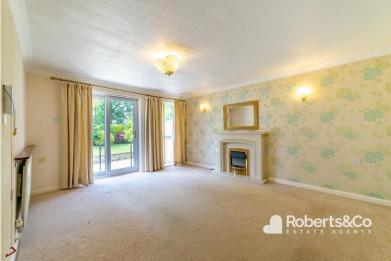

The lounge is at the back of the property, it has lovely

large windows and patio doors that flood the room with natural light. Overlooking the rear communal gardens and has a private patio area, somewhere for you to sit and enjoy your morning coffee.

# LIVING ROOM

15' 3" x 12' 1" (4.65m x 3.68m) \* UPVC double glazed windows and sliding doors \* Carpet flooring \* Ceiling and wall lights \* Central heating radiator \* Electric fire and surround \* Coving \* 24hr lifeline emergency contact cord \*