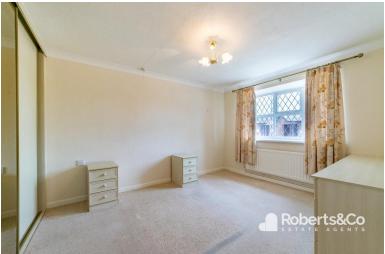

#### BEDROOM ONE

12' 5" x 10' 1" (3.78m x 3.07m) \* UPVC double glazed leaded window \* Carpet flooring \* Ceiling light \* Central heating radiator \* Range of fitted furniture \* Coving \*

## **BEDROOM TWO**

7' 8" x 9' 9" (2.34m x 2.97m) \* UPVC double glazed leaded window \* Carpet flooring \* Ceiling light \* Central heating radiator \* Coving \*