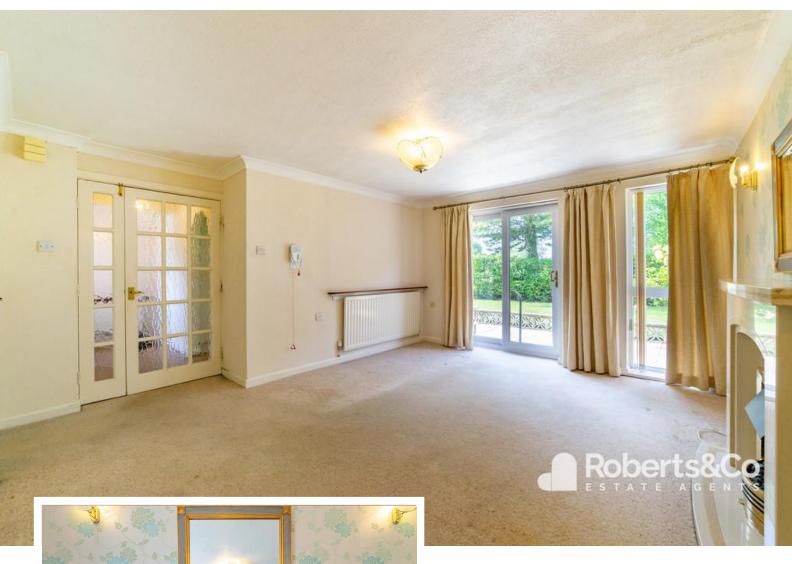

The lounge is at the back of the property, it has lovely

large windows and patio doors that flood the room with natural light. Overlooking the rear communal gardens and has a private patio area, somewhere for you to sit and enjoy your morning coffee.

# LIVING ROOM

15' 3" x 12' 1" (4.65m x 3.68m) \* UPVC double glazed windows and sliding doors \* Carpet flooring \* Ceiling and wall lights \* Central heating radiator \* Electric fire and surround \* Coving \* 24hr lifeline emergency contact cord \*