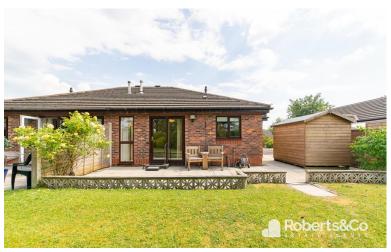

# PROPERTY DESCRIPTION

This wonderful single level home provides spacious and smart living accommodation, communal gardens and is offered with no onward chain.

Positioned on a sought after over 55s development in Penwortham and offering a Fabulous Retirement Community. Being just a short walk to Sainsburys small supermarket and great transport links to Preston City Centre and the A59- Liverpool/ Southport, we think this is a great retirement home.

As you approach the property there is a driveway with parking for two cars.

Internally, a welcoming entrance hall with a handy cloak's cupboard. The kitchen sits at the back and overlooks the garden, with space for everything you need, integrated fridge freezer, double oven and even an integrated washing machine and tumble dryer.

The lounge is at the back of the property, it has lovely

large windows and patio doors that flood the room with natural light. Overlooking the rear communal gardens and has a private patio area, somewhere for you to sit and enjoy your morning coffee.

#### OUTSIDE

\* Garden fronted \* Path to front door \* Driveway \*
Outdoor lighting \* Communal gardens- all maintained
\* Large rear patio \* Wooden storage shed \*

We are informed this property is Council Tax Band C For further information please check the Government Website