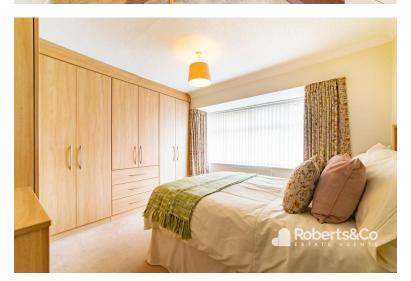

All 4 bedrooms come complete with fitted bedroom furniture, ensuring a ready-to-enjoy home that perfectly suits your family's needs. Bedroom two has an ensuite, while the other bedrooms can use the modern style family shower room.

**ENTRANCE HALL** 

DOWNSTAIRS CLOAKS/ WC

LIVING ROOM 23' 3" x 12' 5" (7.09m x 3.78m) CONSERVATORY 5' 11" x 8' 5" (1.8m x 2.57m) KITCHEN DINE R 20' 5" x 9' 4" (6.22m x 2.84m) LANDING

BEDROOM ONE
12' 4" x 12' 7" (3.76m x 3.84m)
BEDROOM TWO
9' 9" x 7' 7" (2.97m x 2.31m)
ENSUITE
2' 6" x 6' 11" (0.76m x 2.11m)
BEDROOM THREE
10' 6" x 9' 9" (3.2m x 2.97m)
BEDROOM FOUR
7' 4" x 6' 10" (2.24m x 2.08m)
SHOWER ROOM
7' 4" x 6' 10" (2.24m x 2.08m)
LOFT ROOM
10' 6" x 14' 4" (3.2m x 4.37m)
OUTSIDE