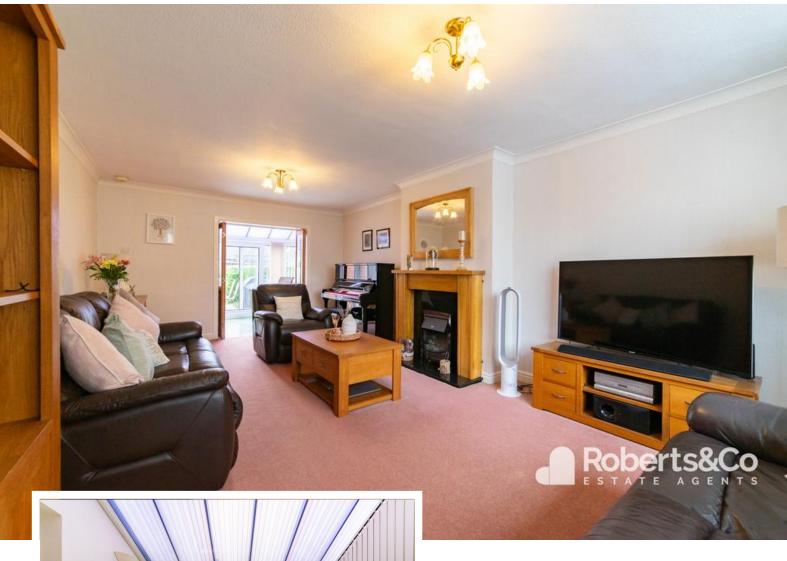

## PROPERTY DESCRIPTION

Welcome to your new chapter of family living in Bamber Bridge. This extended 4-bedroom semidetached gem offers a harmonious blend of space, functionality, and comfort. The dual aspect living room provides an inviting ambiance, while the dining kitchen caters to both culinary creations and cherished gatherings. A conservatory bathed in natural light connects seamlessly to the captivating rear garden-an oasis of relaxation. And a handy downstairs WC.

**ENTRANCE HALL** 

DOWNSTAIRS CLOAKS/ WC

LIVING ROOM 23' 3" x 12' 5" (7.09m x 3.78m) CONSERVATORY 5' 11" x 8' 5" (1.8m x 2.57m) KITCHEN DINE R 20' 5" x 9' 4" (6.22m x 2.84m) LANDING

BEDROOM ONE
12' 4" x 12' 7" (3.76m x 3.84m)
BEDROOM TWO
9' 9" x 7' 7" (2.97m x 2.31m)
ENSUITE
2' 6" x 6' 11" (0.76m x 2.11m)
BEDROOM THREE
10' 6" x 9' 9" (3.2m x 2.97m)
BEDROOM FOUR
7' 4" x 6' 10" (2.24m x 2.08m)
SHOWER ROOM
7' 4" x 6' 10" (2.24m x 2.08m)
LOFT ROOM
10' 6" x 14' 4" (3.2m x 4.37m)
OUTSIDE