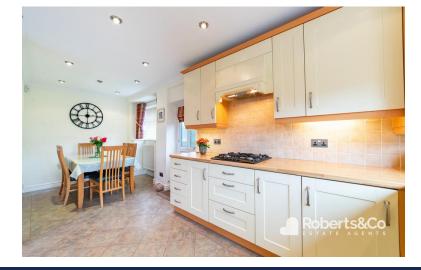

## PROPERTY DESCRIPTION

Welcome to your new chapter of family living in Bamber Bridge. This extended 4-bedroom semidetached gem offers a harmonious blend of space, functionality, and comfort. The dual aspect living room provides an inviting ambiance, while the dining kitchen caters to both culinary creations and cherished gatherings. A conservatory bathed in natural light connects seamlessly to the captivating rear garden-an oasis of relaxation. And a handy downstairs WC.

**ENTRANCE HALL** 

DOWNSTAIRS CLOAKS/ WC

LIVING ROOM 23' 3" x 12' 5" (7.09m x 3.78m) CONSERVATORY 5' 11" x 8' 5" (1.8m x 2.57m) KITCHEN DINE R 20' 5" x 9' 4" (6.22m x 2.84m) LANDING

BEDROOM ONE
12' 4" x 12' 7" (3.76m x 3.84m)
BEDROOM TWO
9' 9" x 7' 7" (2.97m x 2.31m)
ENSUITE
2' 6" x 6' 11" (0.76m x 2.11m)
BEDROOM THREE
10' 6" x 9' 9" (3.2m x 2.97m)
BEDROOM FOUR
7' 4" x 6' 10" (2.24m x 2.08m)
SHOWER ROOM
7' 4" x 6' 10" (2.24m x 2.08m)
LOFT ROOM
10' 6" x 14' 4" (3.2m x 4.37m)
OUTSIDE