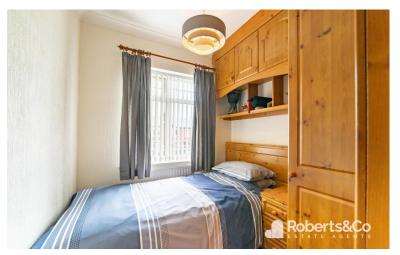

All 4 bedrooms come complete with fitted bedroom furniture, ensuring a ready-to-enjoy home that perfectly suits your family's needs. Bedroom two has an ensuite, while the other bedrooms can use the modern style family shower room.

**ENTRANCE HALL** 

DOWNSTAIRS CLOAKS/ WC

LIVING ROOM 23' 3" x 12' 5" (7.09m x 3.78m) CONSERVATORY 5' 11" x 8' 5" (1.8m x 2.57m) KITCHEN DINE R 20' 5" x 9' 4" (6.22m x 2.84m) LANDING

BEDROOM ONE
12' 4" x 12' 7" (3.76m x 3.84m)
BEDROOM TWO
9' 9" x 7' 7" (2.97m x 2.31m)
ENSUITE
2' 6" x 6' 11" (0.76m x 2.11m)
BEDROOM THREE
10' 6" x 9' 9" (3.2m x 2.97m)
BEDROOM FOUR
7' 4" x 6' 10" (2.24m x 2.08m)
SHOWER ROOM
7' 4" x 6' 10" (2.24m x 2.08m)
LOFT ROOM
10' 6" x 14' 4" (3.2m x 4.37m)
OUTSIDE