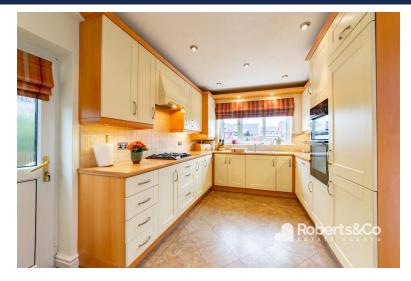

## PROPERTY DESCRIPTION

Welcome to your new chapter of family living in Bamber Bridge. This extended 4-bedroom semidetached gem offers a harmonious blend of space, functionality, and comfort. The dual aspect living room provides an inviting ambiance, while the dining kitchen caters to both culinary creations and cherished gatherings. A conservatory bathed in natural light connects seamlessly to the captivating rear garden-an oasis of relaxation. And a handy downstairs WC.

**ENTRANCE HALL** 

DOWNSTAIRS CLOAKS/ WC

LIVING ROOM 23' 3" x 12' 5" (7.09m x 3.78m) CONSERVATORY 5' 11" x 8' 5" (1.8m x 2.57m) KITCHEN DINE R 20' 5" x 9' 4" (6.22m x 2.84m) LANDING

BEDROOM ONE
12' 4" x 12' 7" (3.76m x 3.84m)
BEDROOM TWO
9' 9" x 7' 7" (2.97m x 2.31m)
ENSUITE
2' 6" x 6' 11" (0.76m x 2.11m)
BEDROOM THREE
10' 6" x 9' 9" (3.2m x 2.97m)
BEDROOM FOUR
7' 4" x 6' 10" (2.24m x 2.08m)
SHOWER ROOM
7' 4" x 6' 10" (2.24m x 2.08m)
LOFT ROOM
10' 6" x 14' 4" (3.2m x 4.37m)
OUTSIDE