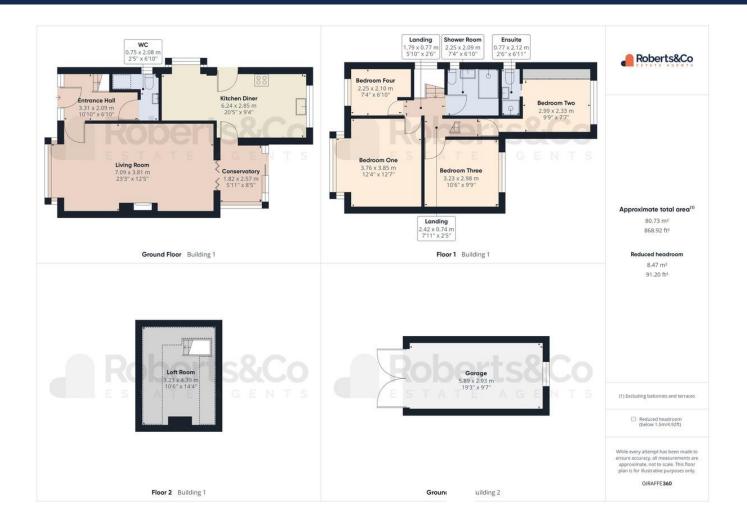

**ENTRANCE HALL** 

DOWNSTAIRS CLOAKS/ WC

LIVING ROOM 23' 3" x 12' 5" (7.09m x 3.78m) CONSERVATORY 5' 11" x 8' 5" (1.8m x 2.57m) KITCHEN DINE R 20' 5" x 9' 4" (6.22m x 2.84m) LANDING

BEDROOM ONE
12' 4" x 12' 7" (3.76m x 3.84m)
BEDROOM TWO
9' 9" x 7' 7" (2.97m x 2.31m)
ENSUITE
2' 6" x 6' 11" (0.76m x 2.11m)
BEDROOM THREE
10' 6" x 9' 9" (3.2m x 2.97m)
BEDROOM FOUR
7' 4" x 6' 10" (2.24m x 2.08m)
SHOWER ROOM
7' 4" x 6' 10" (2.24m x 2.08m)
LOFT ROOM
10' 6" x 14' 4" (3.2m x 4.37m)
OUTSIDE

DETACHED GARAGE 19' 3" x 9' 7" (5.87m x 2.92m) SUMMER HOUSE