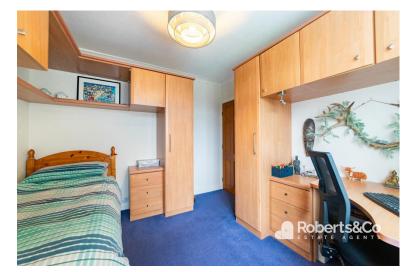

All 4 bedrooms come complete with fitted bedroom furniture, ensuring a ready-to-enjoy home that perfectly suits your family's needs. Bedroom two has an ensuite, while the other bedrooms can use the modern style family shower room.

**ENTRANCE HALL** 

DOWNSTAIRS CLOAKS/ WC

LIVING ROOM 23' 3" x 12' 5" (7.09m x 3.78m) CONSERVATORY 5' 11" x 8' 5" (1.8m x 2.57m) KITCHEN DINE R 20' 5" x 9' 4" (6.22m x 2.84m) LANDING

BEDROOM ONE
12' 4" x 12' 7" (3.76m x 3.84m)
BEDROOM TWO
9' 9" x 7' 7" (2.97m x 2.31m)
ENSUITE
2' 6" x 6' 11" (0.76m x 2.11m)
BEDROOM THREE
10' 6" x 9' 9" (3.2m x 2.97m)
BEDROOM FOUR
7' 4" x 6' 10" (2.24m x 2.08m)
SHOWER ROOM
7' 4" x 6' 10" (2.24m x 2.08m)
LOFT ROOM
10' 6" x 14' 4" (3.2m x 4.37m)
OUTSIDE