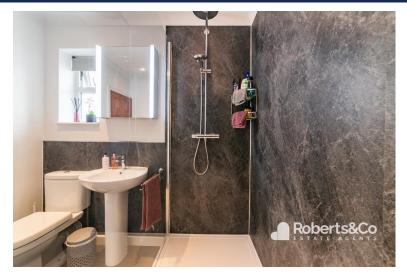

All 4 bedrooms come complete with fitted bedroom furniture, ensuring a ready-to-enjoy home that perfectly suits your family's needs. Bedroom two has an ensuite, while the other bedrooms can use the modern style family shower room.

**ENTRANCE HALL** 

DOWNSTAIRS CLOAKS/ WC

LIVING ROOM 23' 3" x 12' 5" (7.09m x 3.78m) CONSERVATORY 5' 11" x 8' 5" (1.8m x 2.57m) KITCHEN DINE R 20' 5" x 9' 4" (6.22m x 2.84m) LANDING

BEDROOM ONE
12' 4" x 12' 7" (3.76m x 3.84m)
BEDROOM TWO
9' 9" x 7' 7" (2.97m x 2.31m)
ENSUITE
2' 6" x 6' 11" (0.76m x 2.11m)
BEDROOM THREE
10' 6" x 9' 9" (3.2m x 2.97m)
BEDROOM FOUR
7' 4" x 6' 10" (2.24m x 2.08m)
SHOWER ROOM
7' 4" x 6' 10" (2.24m x 2.08m)
LOFT ROOM
10' 6" x 14' 4" (3.2m x 4.37m)
OUTSIDE