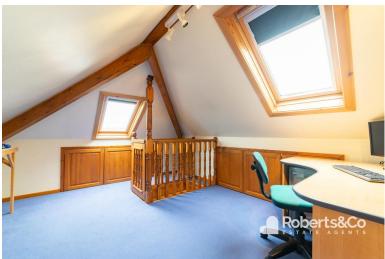

Uncover the endless potential of the fully fitted loft room, boasting carpet, lighting, storage, central heating radiator and a convenient pull-down ladder-an adaptable space for your unique lifestyle needs.

Roberts&Co

Whether an office, teenage den, or playroom. The choice is yours.

Families will appreciate the community spirit, situated within a 5 minute drive to Bamber Bridge, where you can pop to do a local shop, get your hair cut or go for a coffee. You are also a 5 minute drive to the train station, with great links to Preston City Centre.

**ENTRANCE HALL** 

DOWNSTAIRS CLOAKS/ WC

LIVING ROOM 23' 3" x 12' 5" (7.09m x 3.78m) CONSERVATORY 5' 11" x 8' 5" (1.8m x 2.57m) KITCHEN DINE R 20' 5" x 9' 4" (6.22m x 2.84m) LANDING

BEDROOM ONE
12' 4" x 12' 7" (3.76m x 3.84m)
BEDROOM TWO
9' 9" x 7' 7" (2.97m x 2.31m)
ENSUITE
2' 6" x 6' 11" (0.76m x 2.11m)
BEDROOM THREE
10' 6" x 9' 9" (3.2m x 2.97m)
BEDROOM FOUR
7' 4" x 6' 10" (2.24m x 2.08m)
SHOWER ROOM
7' 4" x 6' 10" (2.24m x 2.08m)
LOFT ROOM
10' 6" x 14' 4" (3.2m x 4.37m)
OUTSIDE