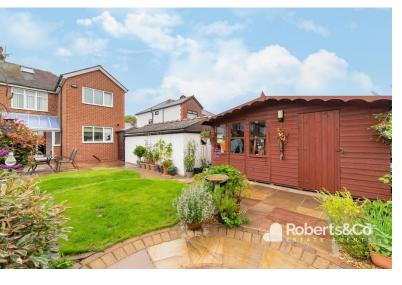

The carport is a practical addition, and the detached garage and summer house provide space for your hobbies and leisure.

Enjoy the private tranquillity of the south-facing rear garden, perfect for outdoor entertainment, gardening, or simply soaking up the sun.

DETACHED GARAGE 19' 3" x 9' 7" (5.87m x 2.92m) SUMMER HOUSE