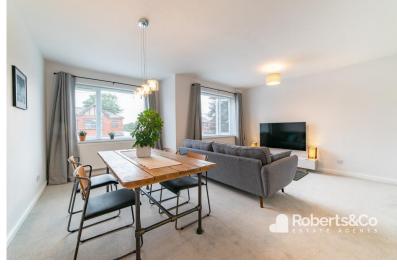

Offering, 2 double bedrooms, living room, fitted kitchen and three piece bathroom.

The living room is bright and spacious with plenty of space for a table and chairs.

The modern fitted kitchen benefits from an integrated electric oven and hob, space for a tall fridge freezer and space and plumbing for a washing machine with

### COMMUNAL ENTRANCE

**HALLWAY** 

LIVING/DINING ROOM

**KITCHEN** 

**BEDROOM ONE** 

**BEDROOM TWO** 

BATHROOM

**OUTSIDE** 