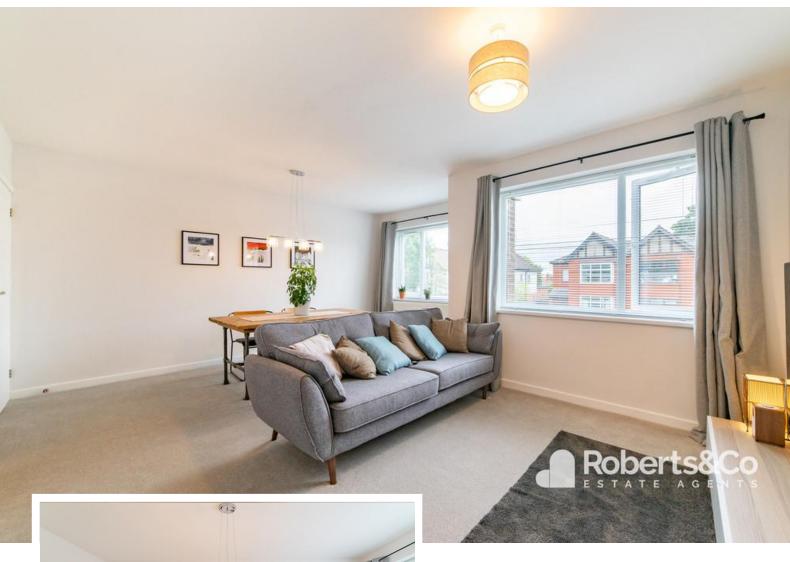

Offering, 2 double bedrooms, living room, fitted kitchen and three piece bathroom.

The living room is bright and spacious with plenty of space for a table and chairs.

The modern fitted kitchen benefits from an integrated electric oven and hob, space for a tall fridge freezer and space and plumbing for a washing machine with

### COMMUNAL ENTRANCE

**HALLWAY** 

LIVING/DINING ROOM

**KITCHEN** 

**BEDROOM ONE** 

**BEDROOM TWO** 

BATHROOM

**OUTSIDE** 