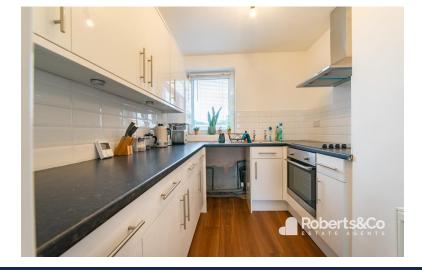

Offering, 2 double bedrooms, living room, fitted kitchen and three piece bathroom.

The living room is bright and spacious with plenty of space for a table and chairs.

The modern fitted kitchen benefits from an integrated electric oven and hob, space for a tall fridge freezer and space and plumbing for a washing machine with

plenty of worktop space to prep the perfect brunch or delicious supper.

There is a lovely modern three piece bathroom.

Two airy double rooms can be found off the hallway, both tastefully decorated and benefiting from handy built-in wardrobes.