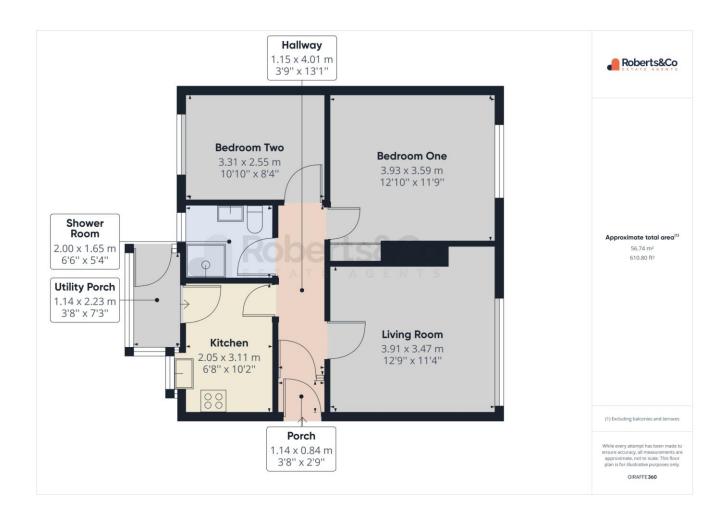

#### PORCH

\* UPVC external door \* Tiled flooring \*

#### HALLWAY

\* Hard wood glazed inner door \* Ceiling light \* Carpet flooring \* Central heating radiator \* Loft access via drop down ladder- boarded \* Large loft space-opportunity for extension subject to planning \*

#### LIVING ROOM

12' 9" x 11' 4" (3.89m x 3.45m) \* UPVC double glazed window \* Ceiling light \* Carpet flooring \* Central heating radiator \* Gas fire place \*

## KITCHEN

6'8" x 10'2" (2.03m x 3.1m) \* UPVC double glazed window \* Hard wood door \* Central heating radiator \* Range of wall and base units \* Integrated electric oven grill/ combi \* Electric hob \* Extractor hood \* Space for under counter fridge \* Central heating radiator \* Ceiling light \* Tiled flooring \*

#### UTILITY PORCH

3' 8" x 7' 3" (1.12m x 2.21m) \* Hard wood single glazing \* Space and plumbing for washing machine \* Ceiling light \* Space for slim line freezer \* Hard wood external door \*

### BEDROOM ONE

12' 10" x 11' 9" (3.91m x 3.58m) \* UPVC double glazed window \* 2 Ceiling lights \* Carpet flooring \* Central heating radiator \* Range of fitted bedroom furniture \* Additional built in storage cupboard \*

## BEDROOM TWO

10' 10" x 8' 4" (3.3m x 2.54m) \* UPVC double glazed window \* Ceiling light \* Carpet flooring \* Central heating radiator \*

## SHOWER ROOM

6' 6" x 5' 4" (1.98m x 1.63m) \* UPVC double glazed window \* Fully tiled walls \* Vinyl flooring \* Central heating radiator \* Corner shower cubicle \* WC \* Wash hand basin vanity unit \* Ceiling light \*