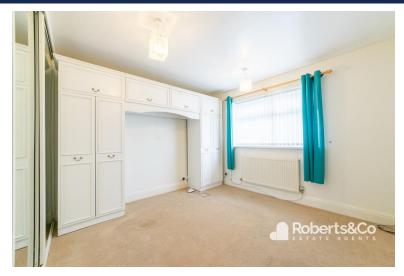

### BEDROOM ONE

12' 10" x 11' 9" (3.91m x 3.58m) \* UPVC double glazed window \* 2 Ceiling lights \* Carpet flooring \* Central heating radiator \* Range of fitted bedroom furniture \* Additional built in storage cupboard \*