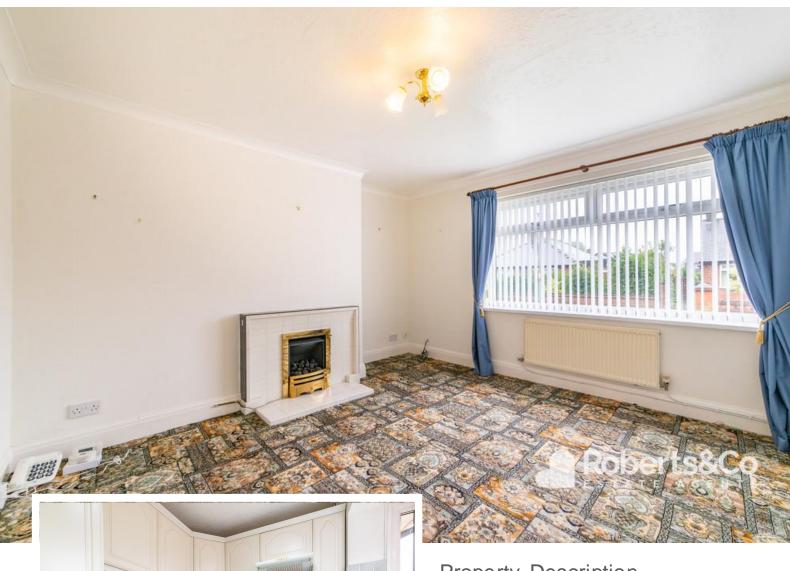

A entryway offers space to drop off bags coats and bags before heading through to the generous living room, centred around a feature fireplace. Light floods in from the large front window.

To the rear of the home sits the kitchen, offering plenty of space to cook. There is also a handy utility porch with direct access to the rear garden.

#### LIVING ROOM

12' 9" x 11' 4" (3.89m x 3.45m) \* UPVC double glazed window \* Ceiling light \* Carpet flooring \* Central heating radiator \* Gas fire place \*