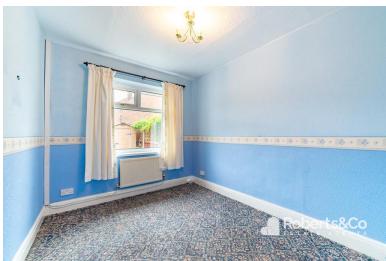

## BEDROOM TWO

10' 10" x 8' 4" (3.3m x 2.54m) \* UPVC double glazed window \* Ceiling light \* Carpet flooring \* Central heating radiator \*