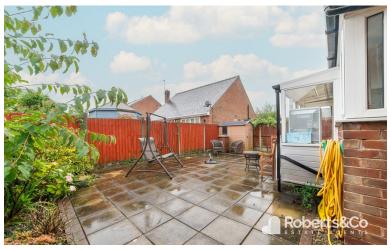

There are two bedrooms, and shower room. The main bedroom offers ample bedroom storage with the fitted furniture.

There is a large loft which offers an opportunity for extension subject to planning.

To the rear sits the low maintenance enclosed garden,

mainly flagged with some shrub borders. There is also a handy car port at the side of the house.

## **OUTSIDE**

\* Driveway parking to the front and laid lawn \* Rear low maintenance garden- hard paved with stone border with mature shrubs \* Composite shed \* Car port to side of property \* Lower step leading to front door \*