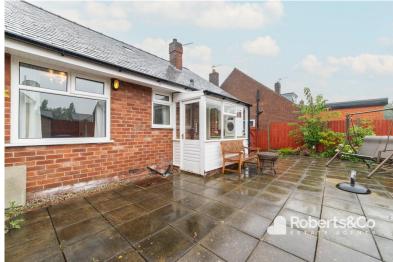

A entryway offers space to drop off bags coats and bags before heading through to the generous living room, centred around a feature fireplace. Light floods in from the large front window.

To the rear of the home sits the kitchen, offering plenty of space to cook. There is also a handy utility porch with direct access to the rear garden.

#### UTILITY PORCH

3' 8" x 7' 3" (1.12m x 2.21m) \* Hard wood single glazing \* Space and plumbing for washing machine \* Ceiling light \* Space for slim line freezer \* Hard wood external door \*

## **OUTSIDE**

\* Driveway parking to the front and laid lawn \* Rear low maintenance garden- hard paved with stone border with mature shrubs \* Composite shed \* Car port to side of property \* Lower step leading to front door \*