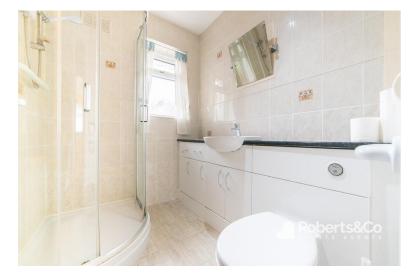

## SHOWER ROOM

6' 6" x 5' 4" (1.98m x 1.63m) \* UPVC double glazed window \* Fully tiled walls \* Vinyl flooring \* Central heating radiator \* Corner shower cubicle \* WC \* Wash hand basin vanity unit \* Ceiling light \*