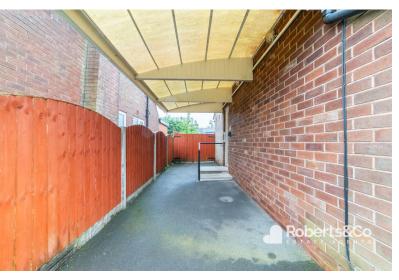

mainly flagged with some shrub borders. There is also a handy car port at the side of the house.

## **OUTSIDE**

\* Driveway parking to the front and laid lawn \* Rear low maintenance garden- hard paved with stone border with mature shrubs \* Composite shed \* Car port to side of property \* Lower step leading to front door \*