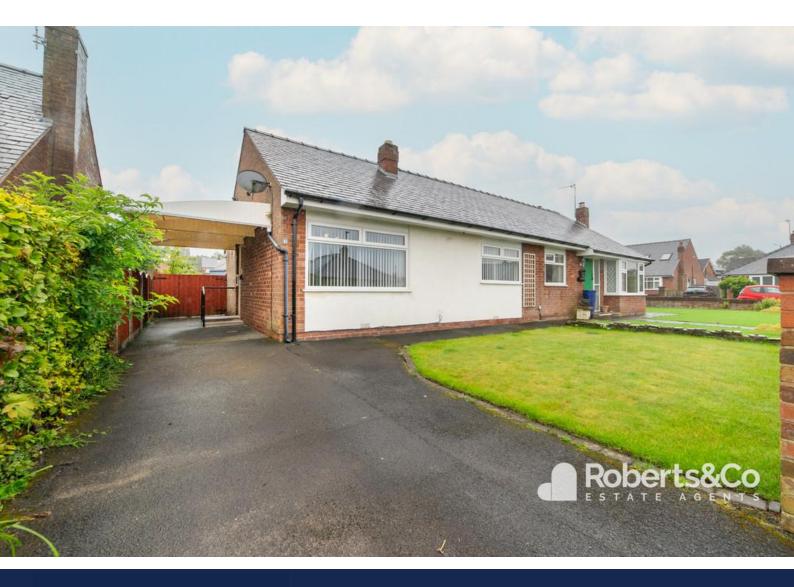

## PROPERTY DESCRIPTION

A total blank canvas ready to call your own, Aspels Nook is offered with no chain and is in need of some updating but offers potential.

The property occupies a pleasant position within a highly regarded residential development in Penwortham. Set back from the road behind a lawned front garden, you'll find plenty of parking on the driveway with space for two cars.

mainly flagged with some shrub borders. There is also a handy car port at the side of the house.

## **OUTSIDE**

\* Driveway parking to the front and laid lawn \* Rear low maintenance garden- hard paved with stone border with mature shrubs \* Composite shed \* Car port to side of property \* Lower step leading to front door \*