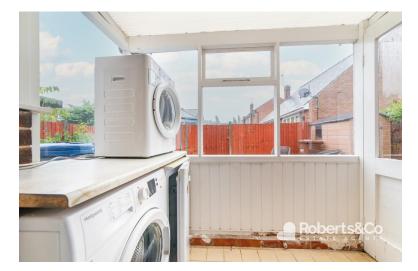

#### UTILITY PORCH

3' 8" x 7' 3" (1.12m x 2.21m) \* Hard wood single glazing \* Space and plumbing for washing machine \* Ceiling light \* Space for slim line freezer \* Hard wood external door \*