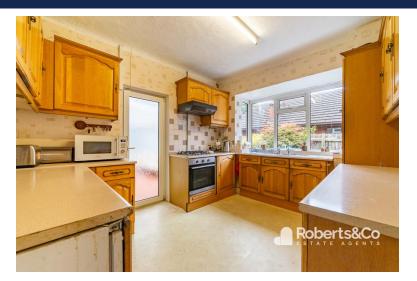

A detached true bungalow, this home will suit a variety of buyers; those approaching retirement AND families looking for that semi rural lifestyle.

Internally there is a spacious living room with both sun room and dining room adjoining. These 3 separate, but linked reception areas means that there is space for all to be together or doing separate activities. The kitchen is a good size and adjoins the dining room meaning there is potential to create one large open plan space if this is favoured. To the front of the property are 3 bedrooms; all doubles. There is also a family bathroom.

## PORCH

ENTRANCE HALLWAY LIVING ROOM 12' 0" x 13' 1" (3.67m x 4.01m) **DINING ROOM** 9' 10" x 10' 0" (3.02m x 3.05m) **KITCHEN** 9'10" x 12'4" (3.01m x 3.76m) SUNROOM 12' 0" x 7' 1" (3.68m x 2.18m) BATHROOM 6'9" x 6'2" (2.08m x 1.89m) **BEDROOM ONE** 13' 10" x 9' 11" (4.23m x 3.04m) **BEDROOM TWO** 10' 3" x 9' 10" (3.14m x 3.02m) **BEDROOM THREE** 9'10" x 9'3" (3.01m x 2.83m) GARAGE 18' 8" x 10' 5" (5.7m x 3.2m)