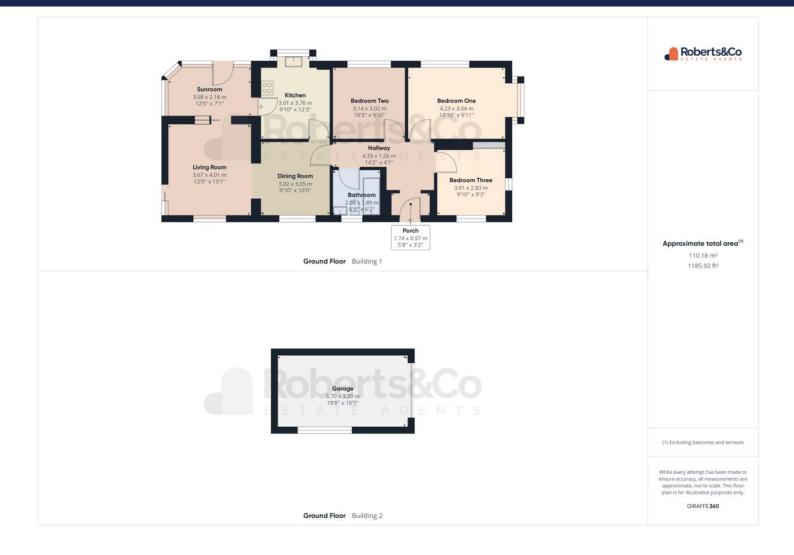

## PORCH

ENTRANCE HALLWAY LIVING ROOM 12' 0" x 13' 1" (3.67m x 4.01m) **DINING ROOM** 9' 10" x 10' 0" (3.02m x 3.05m) **KITCHEN** 9'10" x 12'4" (3.01m x 3.76m) SUNROOM 12' 0" x 7' 1" (3.68m x 2.18m) BATHROOM 6'9" x 6'2" (2.08m x 1.89m) **BEDROOM ONE** 13' 10" x 9' 11" (4.23m x 3.04m) **BEDROOM TWO** 10' 3" x 9' 10" (3.14m x 3.02m) **BEDROOM THREE** 9'10" x 9'3" (3.01m x 2.83m) GARAGE 18' 8" x 10' 5" (5.7m x 3.2m)