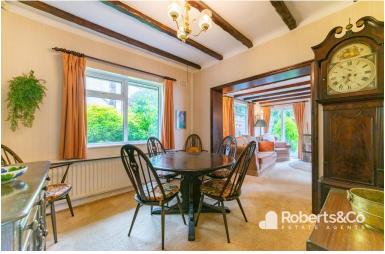

A detached true bungalow, this home will suit a variety of buyers; those approaching retirement AND families looking for that semi rural lifestyle.

Internally there is a spacious living room with both sun room and dining room adjoining. These 3 separate, but linked reception areas means that there is space for all to be together or doing separate activities. The kitchen is a good size and adjoins the dining room meaning there is potential to create one large open plan space if this is favoured. To the front of the property are 3 bedrooms; all doubles. There is also a family bathroom.

## PORCH

ENTRANCE HALLWAY LIVING ROOM 12' 0" x 13' 1" (3.67m x 4.01m) **DINING ROOM** 9' 10" x 10' 0" (3.02m x 3.05m) **KITCHEN** 9'10" x 12'4" (3.01m x 3.76m) SUNROOM 12' 0" x 7' 1" (3.68m x 2.18m) BATHROOM 6'9" x 6'2" (2.08m x 1.89m) **BEDROOM ONE** 13' 10" x 9' 11" (4.23m x 3.04m) **BEDROOM TWO** 10' 3" x 9' 10" (3.14m x 3.02m) **BEDROOM THREE** 9'10" x 9'3" (3.01m x 2.83m) GARAGE 18' 8" x 10' 5" (5.7m x 3.2m)