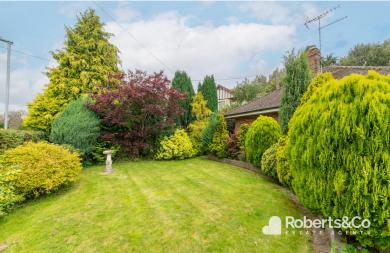

Externally this property really does excel. It beautifully landscaped grounds are well maintained and have been lovingly planned. To the front of the property is a garden offering the property privacy from the already quiet lane. To the rear of the property the plot opens out into a great size rear garden bordered by established trees and shrubs. The size of plot ensures that sunlight floods into the garden throughout the day. A pond, greenhouse and flagged patio are just some of the features of the rear garden. There is also a single detached garage for additional storage requirements and driveway parking for a good number of vehicles.