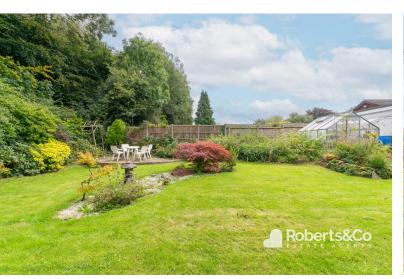

Externally this property really does excel. It beautifully landscaped grounds are well maintained and have been lovingly planned. To the front of the property is a garden offering the property privacy from the already quiet lane. To the rear of the property the plot opens out into a great size rear garden bordered by established trees and shrubs. The size of plot ensures that sunlight floods into the garden throughout the day. A pond, greenhouse and flagged patio are just some of the features of the rear garden. There is also a single detached garage for additional storage requirements and driveway parking for a good number of vehicles.