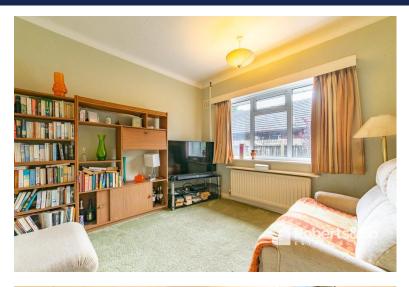

A detached true bungalow, this home will suit a variety of buyers; those approaching retirement AND families looking for that semi rural lifestyle.

Internally there is a spacious living room with both sun room and dining room adjoining. These 3 separate, but linked reception areas means that there is space for all to be together or doing separate activities. The kitchen is a good size and adjoins the dining room meaning there is potential to create one large open plan space if this is favoured. To the front of the property are 3 bedrooms; all doubles. There is also a family bathroom.

## PORCH

ENTRANCE HALLWAY LIVING ROOM 12' 0" x 13' 1" (3.67m x 4.01m) **DINING ROOM** 9' 10" x 10' 0" (3.02m x 3.05m) **KITCHEN** 9'10" x 12'4" (3.01m x 3.76m) SUNROOM 12' 0" x 7' 1" (3.68m x 2.18m) BATHROOM 6'9" x 6'2" (2.08m x 1.89m) **BEDROOM ONE** 13' 10" x 9' 11" (4.23m x 3.04m) **BEDROOM TWO** 10' 3" x 9' 10" (3.14m x 3.02m) **BEDROOM THREE** 9'10" x 9'3" (3.01m x 2.83m) GARAGE 18' 8" x 10' 5" (5.7m x 3.2m)