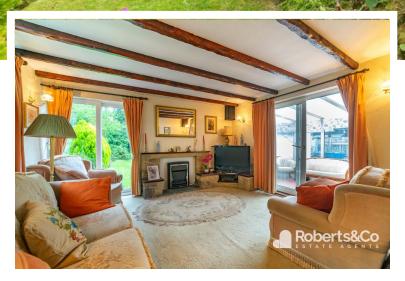

A detached true bungalow, this home will suit a variety of buyers; those approaching retirement AND families looking for that semi rural lifestyle.

Internally there is a spacious living room with both sun room and dining room adjoining. These 3 separate, but linked reception areas means that there is space for all to be together or doing separate activities. The kitchen is a good size and adjoins the dining room meaning there is potential to create one large open plan space if this is favoured. To the front of the property are 3 bedrooms; all doubles. There is also a family bathroom.