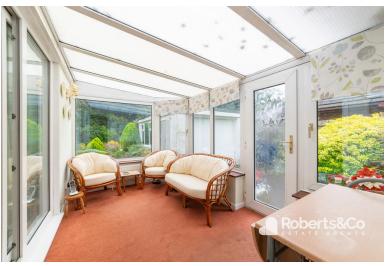

A detached true bungalow, this home will suit a variety of buyers; those approaching retirement AND families looking for that semi rural lifestyle.

Internally there is a spacious living room with both sun room and dining room adjoining. These 3 separate, but linked reception areas means that there is space for all to be together or doing separate activities. The kitchen is a good size and adjoins the dining room meaning there is potential to create one large open plan space if this is favoured. To the front of the property are 3 bedrooms; all doubles. There is also a family bathroom.

## PORCH

ENTRANCE HALLWAY LIVING ROOM 12' 0" x 13' 1" (3.67m x 4.01m) **DINING ROOM** 9' 10" x 10' 0" (3.02m x 3.05m) **KITCHEN** 9'10" x 12'4" (3.01m x 3.76m) SUNROOM 12' 0" x 7' 1" (3.68m x 2.18m) BATHROOM 6'9" x 6'2" (2.08m x 1.89m) **BEDROOM ONE** 13' 10" x 9' 11" (4.23m x 3.04m) **BEDROOM TWO** 10' 3" x 9' 10" (3.14m x 3.02m) **BEDROOM THREE** 9'10" x 9'3" (3.01m x 2.83m) GARAGE 18' 8" x 10' 5" (5.7m x 3.2m)