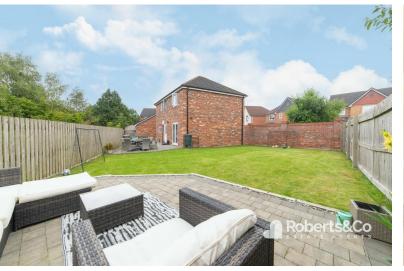

Outside, the expansive rear garden offers a private haven for relaxation and recreation. Lush greenery, sunny lawns, and paved patio areas beckon you to savor outdoor moments. Let your imagination run wild in the children's bark play area, and rest easy within the enclosed boundaries adorned with charming fencing.