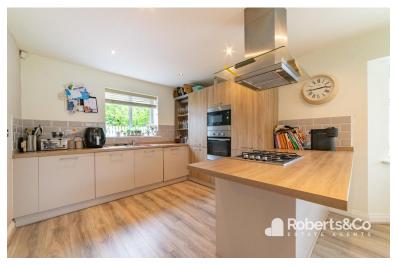

The heart of the home is the open-plan dining kitchen, meticulously designed to foster easy living. Contemporary gloss cabinets and a stylish breakfast

bar define the kitchen area, while the integrated appliances, including a dishwasher and double oven, cater to all your culinary needs. Hosting gatherings becomes a delight with ample cabinet space and a gas hob with extractor. The dining area provides an intimate setting for shared family meals and lively conversations.

## ENTRANCE HALL

LIVING ROOM 10' 9" x 19' 11" (3.28m x 6.07m) OPEN PLAN FAMILY KITCHEN 10' 7" x 19' 10" (3.23m x 6.05m) UTILITY ROOM 6' 4" x 6' 4" (1.93m x 1.93m) DOWNSTAIRS WC