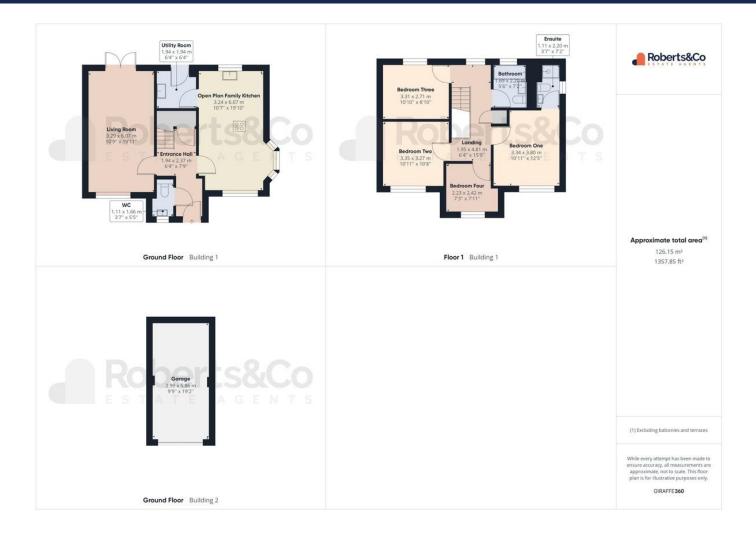

## ENTRANCE HALL

LIVING ROOM 10' 9" x 19' 11" (3.28m x 6.07m) OPEN PLAN FAMILY KITCHEN 10' 7" x 19' 10" (3.23m x 6.05m) UTILITY ROOM 6' 4" x 6' 4" (1.93m x 1.93m) DOWNSTAIRS WC

#### LANDING

BEDROOM ONE 10' 11" x 12' 5" (3.33m x 3.78m) ENSUITE

## DETACHED GARAGE 9'9" x 19'2" (2.97m x 5.84m)

We are informed this property is Council Tax Band E For further information please check the Government Website

Whilst we believe the data within these statements to be accurate, any person(s) intending to place an offer and/or purchase the property should satisfy themselves by inspection in person or by a third party as to the validity and accuracy.