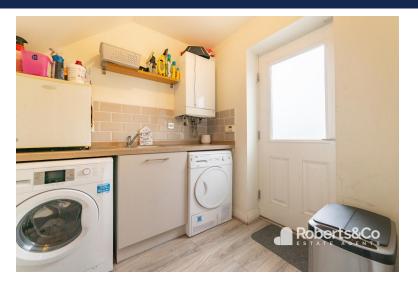

Enhancing practicality, a separate utility room harmonizes with the kitchen's aesthetic, offering additional storage for your household essentials. A downstairs WC completes the thoughtful layout of the ground floor.

## ENTRANCE HALL

LIVING ROOM 10' 9" x 19' 11" (3.28m x 6.07m) OPEN PLAN FAMILY KITCHEN 10' 7" x 19' 10" (3.23m x 6.05m) UTILITY ROOM 6' 4" x 6' 4" (1.93m x 1.93m) DOWNSTAIRS WC