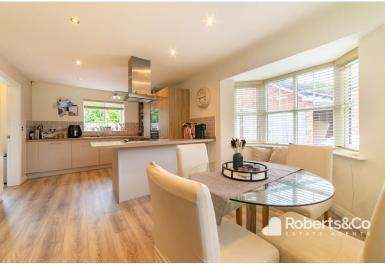

The heart of the home is the open-plan dining kitchen, meticulously designed to foster easy living. Contemporary gloss cabinets and a stylish breakfast

bar define the kitchen area, while the integrated appliances, including a dishwasher and double oven, cater to all your culinary needs. Hosting gatherings becomes a delight with ample cabinet space and a gas hob with extractor. The dining area provides an intimate setting for shared family meals and lively conversations.

Enhancing practicality, a separate utility room harmonizes with the kitchen's aesthetic, offering additional storage for your household essentials. A downstairs WC completes the thoughtful layout of the ground floor.