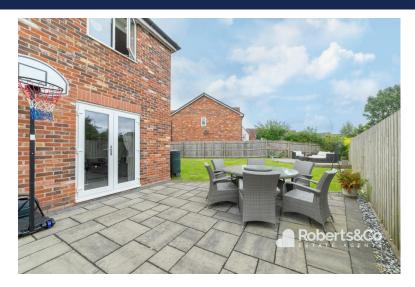

Outside, the expansive rear garden offers a private haven for relaxation and recreation. Lush greenery, sunny lawns, and paved patio areas beckon you to savor outdoor moments. Let your imagination run wild in the children's bark play area, and rest easy within the enclosed boundaries adorned with charming fencing.