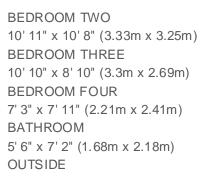

## ENTRANCE HALL

LIVING ROOM 10' 9" x 19' 11" (3.28m x 6.07m) OPEN PLAN FAMILY KITCHEN 10' 7" x 19' 10" (3.23m x 6.05m) UTILITY ROOM 6' 4" x 6' 4" (1.93m x 1.93m) DOWNSTAIRS WC

#### LANDING

BEDROOM ONE 10' 11" x 12' 5" (3.33m x 3.78m) ENSUITE

## DETACHED GARAGE 9'9" x 19'2" (2.97m x 5.84m)

We are informed this property is Council Tax Band E For further information please check the Government Website

Whilst we believe the data within these statements to be accurate, any person(s) intending to place an offer and/or purchase the property should satisfy themselves by inspection in person or by a third party as to the validity and accuracy.