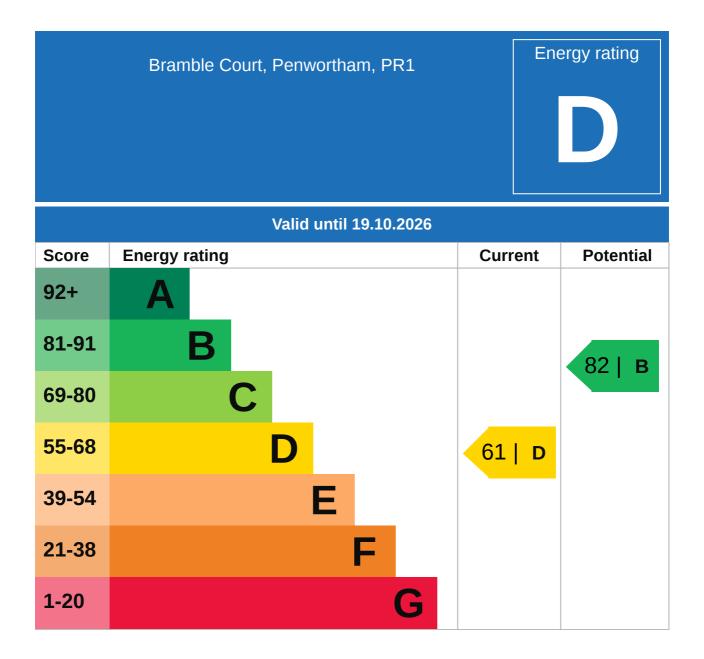

### Property EPC - Certificate

## Property EPC - Additional Data

#### **Additional EPC Data**

| Property Type:                  | House                                          |
|---------------------------------|------------------------------------------------|
| Build Form:                     | Detached                                       |
| Transaction Type:               | ECO assessment                                 |
| Energy Tariff:                  | Single                                         |
| Main Fuel:                      | Mains gas (not community)                      |
| Main Gas:                       | Yes                                            |
| Flat Top Storey:                | No                                             |
| Top Storey:                     | 0                                              |
| Glazing Type:                   | Double glazing installed during or after 2002  |
| Previous Extension:             | 0                                              |
| <b>Open Fireplace:</b>          | 0                                              |
| Ventilation:                    | Natural                                        |
| Walls:                          | Cavity wall, as built, no insulation (assumed) |
| Walls Energy:                   | Poor                                           |
| Roof:                           | Pitched, 270 mm loft insulation                |
| Roof Energy:                    | Good                                           |
| Main Heating:                   | Boiler and radiators, mains gas                |
| Main Heating<br>Controls:       | Programmer, room thermostat and TRVs           |
| Hot Water System:               | From main system                               |
| Hot Water Energy<br>Efficiency: | Good                                           |
| Lighting:                       | Low energy lighting in 75% of fixed outlets    |
| Floors:                         | Suspended, no insulation (assumed)             |
| Total Floor Area:               | 146 m <sup>2</sup>                             |