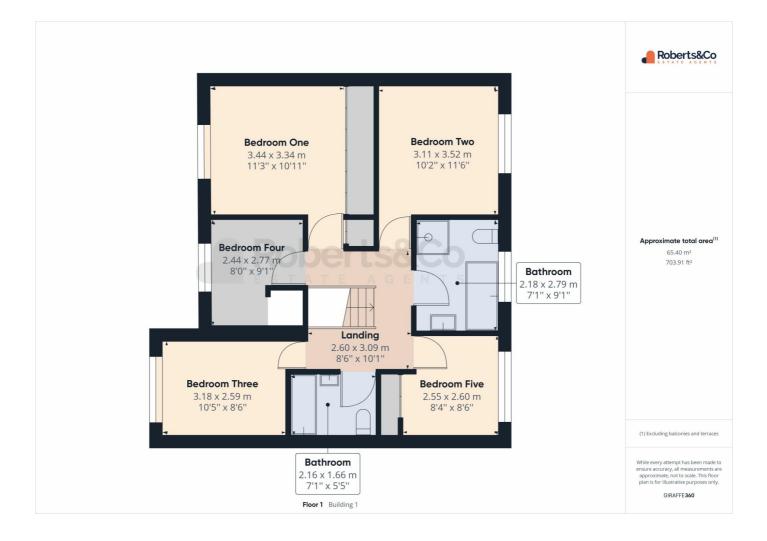

### Gallery Floorplan

### **BRAMBLE COURT, PENWORTHAM, PRESTON, PR1**

Venturing upstairs, you'll discover five bedrooms, offering ample space for family and guests. Two four-piece bathrooms ensure convenience and luxury. Don't forget the converted loft, which offers endless possibilities for customization.