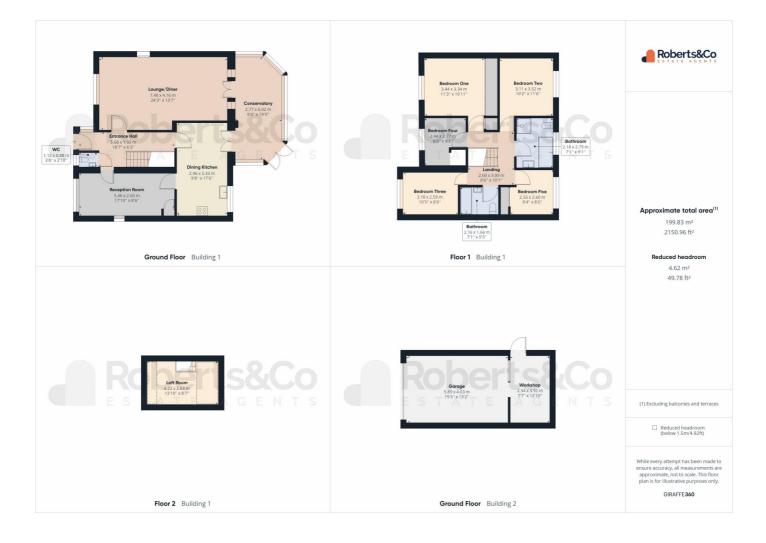

|                               |          |

| Local Authority:                      | Lancashire |
|---------------------------------------|------------|
| <b>Conservation Area:</b>             | No         |
| Flood Risk:                           |            |
| <ul> <li>Rivers &amp; Seas</li> </ul> | Very Low   |
| <ul> <li>Surface Water</li> </ul>     | Medium     |
|                                       |            |

**Estimated Broadband Speeds** (Standard - Superfast - Ultrafast)

65

mb/s







\*

Satellite/Fibre TV Availability:



BT) SKY





Mobile Coverage:

(based on calls indoors)

### Gallery Photos





















## Gallery Photos





















# Gallery Photos













### Gallery Floorplan



### **BRAMBLE COURT, PENWORTHAM, PRESTON, PR1**





### Gallery Floorplan



### **BRAMBLE COURT, PENWORTHAM, PRESTON, PR1**







### **BRAMBLE COURT, PENWORTHAM, PRESTON, PR1**





### Property EPC - Certificate







## Property EPC - Additional Data



#### **Additional EPC Data**

| Property Type:                  | House                                          |
|---------------------------------|------------------------------------------------|
| Build Form:                     | Detached                                       |
| Transaction Type:               | ECO assessment                                 |
| Energy Tariff:                  | Single                                         |
| Main Fuel:                      | Mains gas (not community)                      |
| Main Gas:                       | Yes