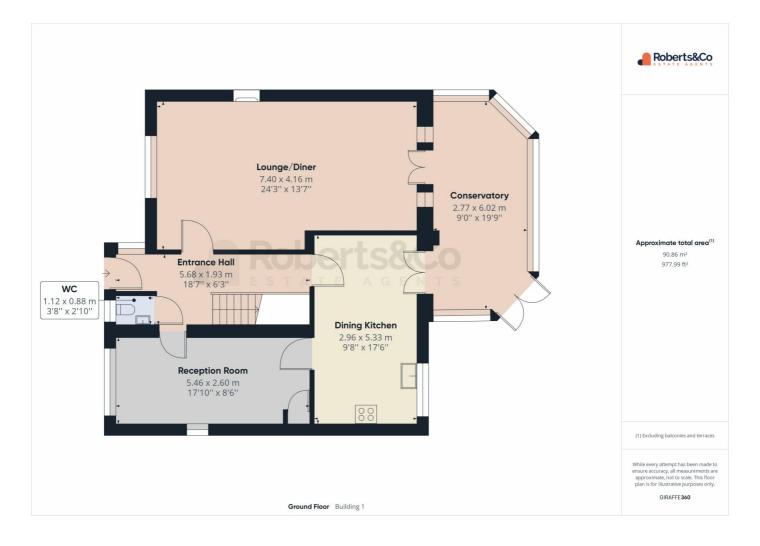

### Gallery Floorplan

### **BRAMBLE COURT, PENWORTHAM, PRESTON, PR1**

The interior offers generously proportioned family accommodation that simply must be seen to be fully appreciated.

The ground floor welcomes you with a welcoming hallway and a convenient separate WC.

The great-sized lounge diner is perfect for hosting gatherings, while a separate study and a charming conservatory provide versatile spaces for work or relaxation. The fitted kitchen diner is a culinary enthusiast's dream.