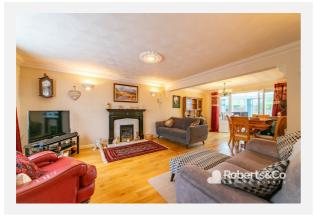

The interior offers generously proportioned family accommodation that simply must be seen to be fully appreciated.

The ground floor welcomes you with a welcoming hallway and a convenient separate WC.

The great-sized lounge diner is perfect for hosting gatherings, while a separate study and a charming conservatory provide versatile spaces for work or relaxation. The fitted kitchen diner is a culinary enthusiast's dream.