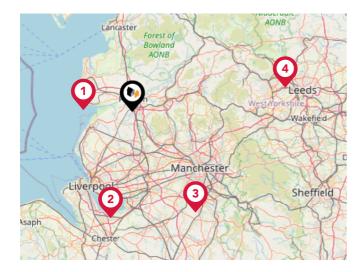

#### Airports/Helipads

| Pin | Name                                    | Distance    |
|-----|-----------------------------------------|-------------|
| 1   | Blackpool International<br>Airport      | 13.61 miles |
| 2   | Liverpool John Lennon<br>Airport        | 30.61 miles |
| 3   | Manchester Airport                      | 33.58 miles |
| 4   | Leeds Bradford<br>International Airport | 43.35 miles |