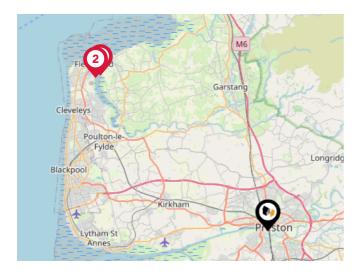

### Ferry Terminals

| Pin | Name                                    | Distance    |
|-----|-----------------------------------------|-------------|
| 1   | Knott End-On-Sea Ferry<br>Landing       | 15.99 miles |
| 2   | Fleetwood for Ireland<br>Ferry Terminal | 16.1 miles  |