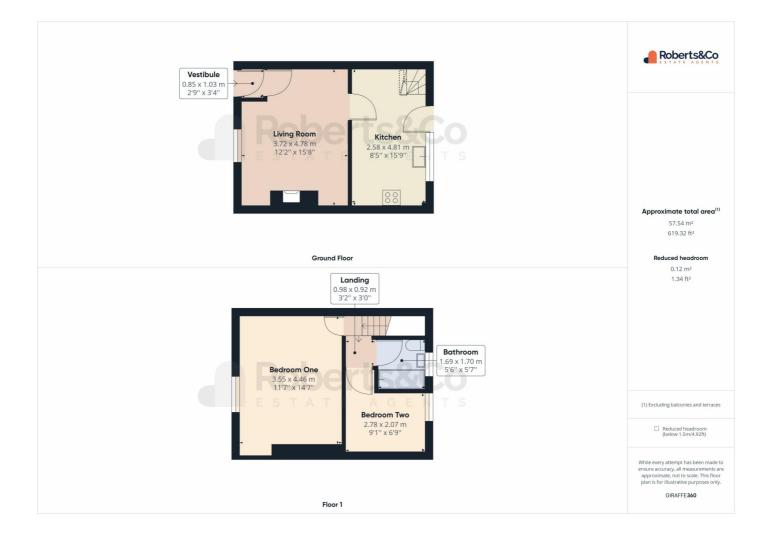

y:                      | Lancashire        | Est  |
|---------------------------------------|-------------------|------|
| <b>Conservation Area:</b>             | Moor Park         | (Sta |
|                                       | (Preston),Preston |      |
| Flood Risk:                           |                   | 9    |
| <ul> <li>Rivers &amp; Seas</li> </ul> | Very Low          | mb   |
| <ul> <li>Surface Water</li> </ul>     | Low               |      |
|                                       |                   |      |

#### timated Broadband Speeds tandard - Superfast - Ultrafast)









#### Satellite/Fibre TV Availability:

II II II Ο, 🗄 🚳 🔿





### Gallery Photos





















## Gallery Photos







## Gallery Floorplan



### **CAMBRIDGE STREET, PRESTON, PR1**





## Gallery Floorplan



### **CAMBRIDGE STREET, PRESTON, PR1**





## Gallery Floorplan



### **CAMBRIDGE STREET, PRESTON, PR1**





## Property EPC - Certificate



|       | Cambridge Street, PR1  | Ene     | ergy rating |
|-------|------------------------|---------|-------------|
|       | Valid until 09.04.2030 |         |             |
| Score | Energy rating          | Current | Potential   |
| 92+   | Α                      |         |             |
| 81-91 | B                      |         | 87   B      |
| 69-80 | С                      |         |             |
| 55-68 | D                      | 65   D  |             |
| 39-54 | E                      |         |             |
| 21-38 | F                      |         |             |
| 1-20  | G                      |