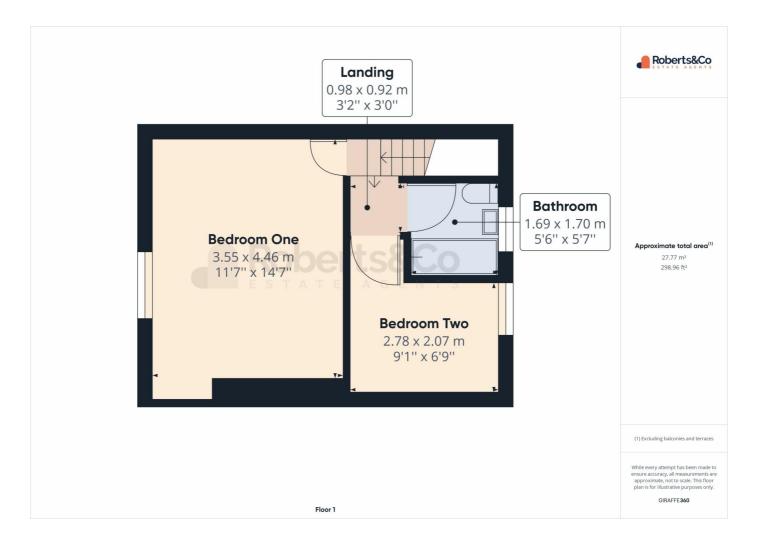

ion Area:</b>             | Moor Park         | (Sta |
|                                       | (Preston),Preston |      |
| Flood Risk:                           |                   | 9    |
| <ul> <li>Rivers &amp; Seas</li> </ul> | Very Low          | mb   |
| <ul> <li>Surface Water</li> </ul>     | Low               |      |
|                                       |                   |      |

#### timated Broadband Speeds tandard - Superfast - Ultrafast)









#### Satellite/Fibre TV Availability:

II II II Ο, 🗄 🚳 🔿





### Gallery Photos





















## Gallery Photos







## Gallery Floorplan



### **CAMBRIDGE STREET, PRESTON, PR1**





## Gallery Floorplan



### **CAMBRIDGE STREET, PRESTON, PR1**





## Gallery Floorplan



### **CAMBRIDGE STREET, PRESTON, PR1**





## Property EPC - Certificate



|       | Cambridge Street, PR1  | Ene     | ergy rating |
|-------|------------------------|---------|-------------|
|       | Valid until 09.04.2030 |         |             |
| Score | Energy rating          | Current | Potential   |
| 92+   | Α                      |         |             |
| 81-91 | B                      |         | 87   B      |
| 69-80 | С                      |         |             |
| 55-68 | D                      | 65   D  |             |
| 39-54 | E                      |         |             |
| 21-38 | F                      |         |             |
| 1-20  | G                      |         |             |



## Property EPC - Additional Data



#### Additional EPC Data

| Property Type:                  | House