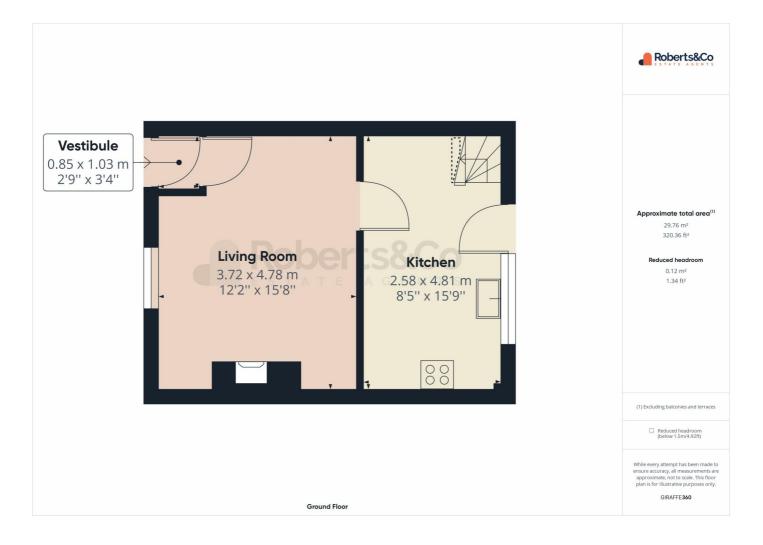

-------------------------|-------------------|------|
| <b>Conservation Area:</b>             | Moor Park         | (Sta |
|                                       | (Preston),Preston |      |
| Flood Risk:                           |                   | 9    |
| <ul> <li>Rivers &amp; Seas</li> </ul> | Very Low          | mb   |
| <ul> <li>Surface Water</li> </ul>     | Low               |      |
|                                       |                   |      |

#### timated Broadband Speeds tandard - Superfast - Ultrafast)









#### Satellite/Fibre TV Availability:

II II II Ο, 🗄 🚳 🔿





### Gallery Photos





















## Gallery Photos







## Gallery Floorplan



### **CAMBRIDGE STREET, PRESTON, PR1**





## Gallery Floorplan



### **CAMBRIDGE STREET, PRESTON, PR1**





## Gallery Floorplan



### **CAMBRIDGE STREET, PRESTON, PR1**





## Property EPC - Certificate



|       | Cambridge Street, PR1  | Ene     | ergy rating |
|-------|------------------------|---------|-------------|
|       | Valid until 09.04.2030 |         |             |
| Score | Energy rating          | Current | Potential   |
| 92+   | Α                      |         |             |
| 81-91 | B                      |         | 87   B      |
| 69-80 | С                      |         |             |
| 55-68 | D                      | 65   D  |             |
| 39-54 | E                      |         |             |
| 21-38 | F                      |         |             |
| 1-20  | G                      |         |             |



## Property EPC - Additional Data



#### A