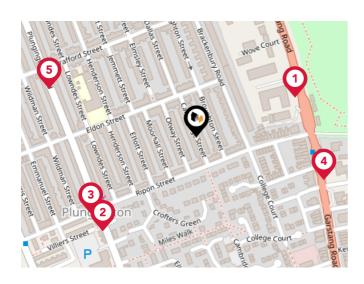

### **Bus Stops/Stations**

| Pin | Name            | Distance   |
|-----|-----------------|------------|
|     | Ripon Street    | 0.12 miles |
| 2   | Ripon Street    | 0.15 miles |
| 3   | Ripon Street    | 0.14 miles |
| 4   | Moor Park Gates | 0.15 miles |
| 5   | Trafford Street | 0.17 miles |