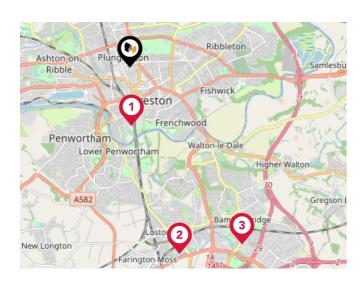

#### National Rail Stations

| Pin | Name                          | Distance   |
|-----|-------------------------------|------------|
| 1   | Preston Rail Station          | 1.03 miles |
| 2   | Lostock Hall Rail Station     | 3.4 miles  |
| 3   | Bamber Bridge Rail<br>Station | 3.67 miles |

### Trunk Roads/Motorways

| Pin | Name    | Distance   |
|-----|---------|------------|
| 1   | M55 J1  | 2.04 miles |
| 2   | M6 J32  | 2.59 miles |
| 3   | M6 J31A | 2.35 miles |
| 4   | M65 J1A | 4.01 miles |
| 5   | M6 J30  | 3.26 miles |

#### Airports/Helipads

| Pin | Name                                    | Distance    |
|-----|-----------------------------------------|-------------|
| 1   | Blackpool International<br>Airport      | 13.61 miles |
| 2   | Liverpool John Lennon<br>Airport        | 30.61 miles |
| 3   | Manchester Airport                      | 33.58 miles |
| 4   | Leeds Bradford<br>International Airport | 43.35 miles |