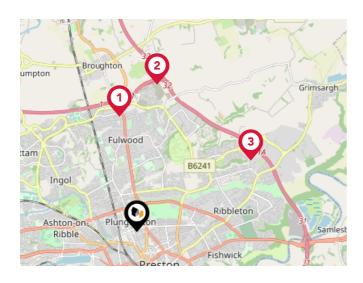

### **Bus Stops/Stations**

| Pin | Name            | Distance   |
|-----|-----------------|------------|
|     | Ripon Street    | 0.12 miles |
| 2   | Ripon Street    | 0.15 miles |
| 3   | Ripon Street    | 0.14 miles |
| 4   | Moor Park Gates | 0.15 miles |
| 5   | Trafford Street | 0.17 miles |

### Ferry Terminals

| Pin | Name                                    | Distance    |
|-----|-----------------------------------------|-------------|
| 1   | Knott End-On-Sea Ferry<br>Landing       | 15.99 miles |
| 2   | Fleetwood for Ireland<br>Ferry Terminal | 16.1 miles  |