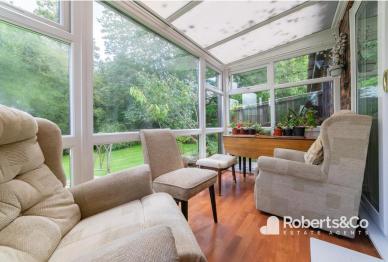

The interior living space is thoughtfully designed, featuring a kitchen, spacious living room, inviting conservatory, two comfortable bedrooms, and a modern shower room.

The living room is generously sized, offering a tranquil atmosphere for entertaining guests or enjoying peaceful moments of reading or watching TV. It effortlessly flows into the conservatory, which provides lovely views of the communal gardens.