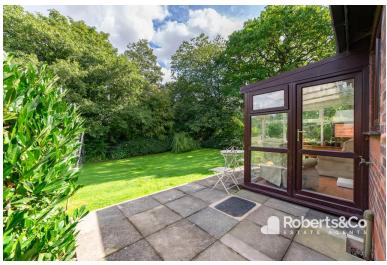

Ro

At the front of the property, you'll appreciate the convenience of a driveway and a well-maintained front garden. To the rear, there's a delightful private patio area where you can relax and entertain, all surrounded by beautifully landscaped communal gardens. Additionally, a practical storage shed is at your disposal for added convenience.

The interior living space is thoughtfully designed, featuring a kitchen, spacious living room, inviting conservatory, two comfortable bedrooms, and a modern shower room.

The living room is generously sized, offering a tranquil atmosphere for entertaining guests or enjoying peaceful moments of reading or watching TV. It effortlessly flows into the conservatory, which provides lovely views of the communal gardens.

HALLWAY

LIVING ROOM

CONSERVATORY

**KITCHEN** 

BEDROOM ONE

BEDROOM TWO

SHOWER ROOM

OUTSIDE