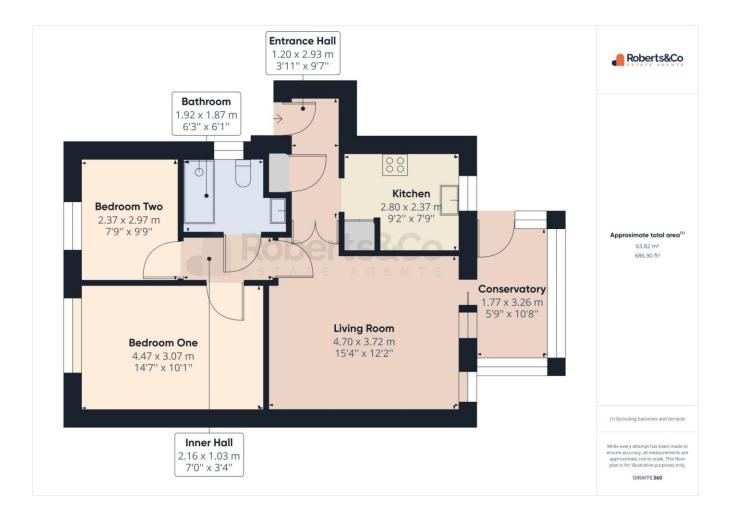

The interior living space is thoughtfully designed, featuring a kitchen, spacious living room, inviting conservatory, two comfortable bedrooms, and a modern shower room.

The living room is generously sized, offering a tranquil atmosphere for entertaining guests or enjoying peaceful moments of reading or watching TV. It effortlessly flows into the conservatory, which provides lovely views of the communal gardens.

The fully equipped kitchen and has space for everything you need to prepare meals with ease.

The two generous bedrooms offer comfortable accommodation, both having fully fitted bedroom furniture, and the modern shower room adds a touch of convenience.

HALLWAY

LIVING ROOM

CONSERVATORY

**KITCHEN** 

BEDROOM ONE

BEDROOM TWO

SHOWER ROOM

OUTSIDE