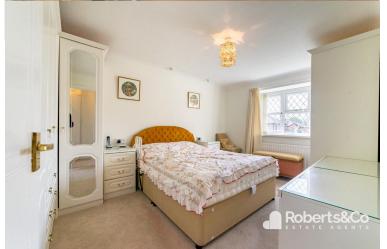

The interior living space is thoughtfully designed, featuring a kitchen, spacious living room, inviting conservatory, two comfortable bedrooms, and a modern shower room.

The living room is generously sized, offering a tranquil atmosphere for entertaining guests or enjoying peaceful moments of reading or watching TV. It effortlessly flows into the conservatory, which provides lovely views of the communal gardens.

The fully equipped kitchen and has space for everything you need to prepare meals with ease.

The two generous bedrooms offer comfortable accommodation, both having fully fitted bedroom furniture, and the modern shower room adds a touch of convenience.

HALLWAY

LIVING ROOM

CONSERVATORY

**KITCHEN** 

BEDROOM ONE

BEDROOM TWO

SHOWER ROOM

OUTSIDE