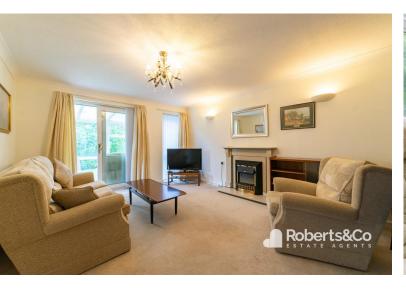

The interior living space is thoughtfully designed, featuring a kitchen, spacious living room, inviting conservatory, two comfortable bedrooms, and a modern shower room.

The living room is generously sized, offering a tranquil atmosphere for entertaining guests or enjoying peaceful moments of reading or watching TV. It effortlessly flows into the conservatory, which provides lovely views of the communal gardens.