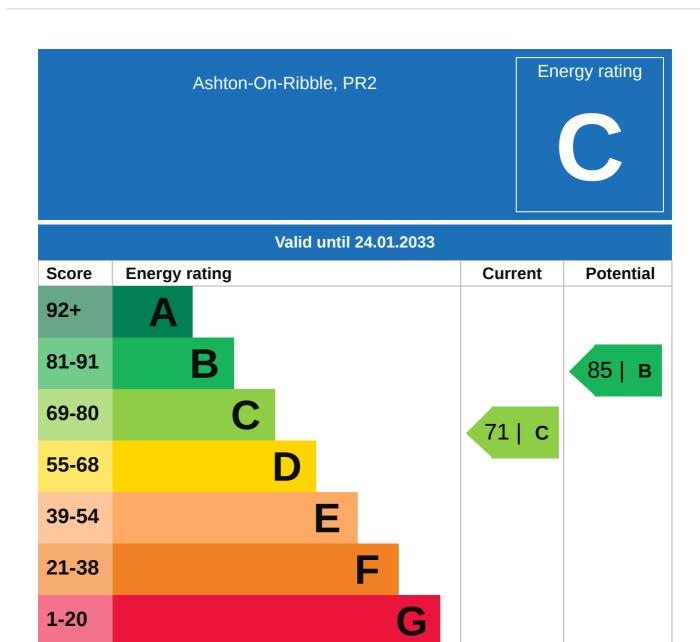

## **EPC - Additional Data**

### **Additional EPC Data**

**Property Type:** House

**Build Form:** Mid-Terrace

**Transaction Type:** Rental

**Energy Tariff:** Single

Main Fuel: Mains gas (not community)

Main Gas: Yes

Flat Top Storey: No