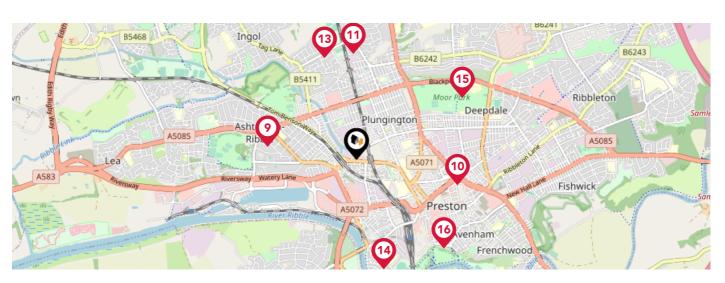

|          |                                                                                                                              | Nursery | Primary                                                                                                                                                                                                                                                                                                                                                                                                                                                                                                                                                                                                                                                                                                                                                                                                                                                                                                                                                                                                                                                                                                                                                                                                                                                                                                                                                                                                                                                                                                                                                                                                                                                                                                                                                                                                                                                                                 | Secondary    | College | Private |
|----------|------------------------------------------------------------------------------------------------------------------------------|---------|-----------------------------------------------------------------------------------------------------------------------------------------------------------------------------------------------------------------------------------------------------------------------------------------------------------------------------------------------------------------------------------------------------------------------------------------------------------------------------------------------------------------------------------------------------------------------------------------------------------------------------------------------------------------------------------------------------------------------------------------------------------------------------------------------------------------------------------------------------------------------------------------------------------------------------------------------------------------------------------------------------------------------------------------------------------------------------------------------------------------------------------------------------------------------------------------------------------------------------------------------------------------------------------------------------------------------------------------------------------------------------------------------------------------------------------------------------------------------------------------------------------------------------------------------------------------------------------------------------------------------------------------------------------------------------------------------------------------------------------------------------------------------------------------------------------------------------------------------------------------------------------------|--------------|---------|---------|
| <b>9</b> | Ashton-on-Ribble St Andrew's Church of England Primary<br>School<br>Ofsted Rating: Outstanding   Pupils: 421   Distance:0.79 |         | $\checkmark$                                                                                                                                                                                                                                                                                                                                                                                                                                                                                                                                                                                                                                                                                                                                                                                                                                                                                                                                                                                                                                                                                                                                                                                                                                                                                                                                                                                                                                                                                                                                                                                                                                                                                                                                                                                                                                                                            |              |         |         |
| 10       | St Ignatius' Catholic Primary School Ofsted Rating: Good   Pupils: 177   Distance:0.91                                       |         | igstyle igytyle igstyle igytyle igytyle igstyle igytyle igytyle igytyle igytyle igytyle igytyle igstyle igytyle |              |         |         |
| 11)      | Fulwood and Cadley Primary School Ofsted Rating: Good   Pupils: 314   Distance:0.93                                          |         | $\checkmark$                                                                                                                                                                                                                                                                                                                                                                                                                                                                                                                                                                                                                                                                                                                                                                                                                                                                                                                                                                                                                                                                                                                                                                                                                                                                                                                                                                                                                                                                                                                                                                                                                                                                                                                                                                                                                                                                            |              |         |         |
| 12       | St Anthony's Catholic Primary School Ofsted Rating: Good   Pupils: 313   Distance:0.94                                       |         | $\checkmark$                                                                                                                                                                                                                                                                                                                                                                                                                                                                                                                                                                                                                                                                                                                                                                                                                                                                                                                                                                                                                                                                                                                                                                                                                                                                                                                                                                                                                                                                                                                                                                                                                                                                                                                                                                                                                                                                            |              |         |         |
| 13       | Our Lady's Catholic High School Ofsted Rating: Outstanding   Pupils: 899   Distance:0.94                                     |         |                                                                                                                                                                                                                                                                                                                                                                                                                                                                                                                                                                                                                                                                                                                                                                                                                                                                                                                                                                                                                                                                                                                                                                                                                                                                                                                                                                                                                                                                                                                                                                                                                                                                                                                                                                                                                                                                                         | $\checkmark$ |         |         |
| 14       | St Stephen's CofE School Ofsted Rating: Good   Pupils: 296   Distance: 0.99                                                  |         | $\checkmark$                                                                                                                                                                                                                                                                                                                                                                                                                                                                                                                                                                                                                                                                                                                                                                                                                                                                                                                                                                                                                                                                                                                                                                                                                                                                                                                                                                                                                                                                                                                                                                                                                                                                                                                                                                                                                                                                            |              |         |         |
| 15       | Acorns Primary School Ofsted Rating: Good   Pupils: 74   Distance:1.07                                                       |         | $\checkmark$                                                                                                                                                                                                                                                                                                                                                                                                                                                                                                                                                                                                                                                                                                                                                                                                                                                                                                                                                                                                                                                                                                                                                                                                                                                                                                                                                                                                                                                                                                                                                                                                                                                                                                                                                                                                                                                                            |              |         |         |
| 16)      | Imam Muhammad Zakariya School Ofsted Rating: Good   Pupils: 67   Distance: 1.09                                              |         | $\checkmark$                                                                                                                                                                                                                                                                                                                                                                                                                                                                                                                                                                                                                                                                                                                                                                                                                                                                                                                                                                                                                                                                                                                                                                                                                                                                                                                                                                                                                                                                                                                                                                                                                                                                                                                                                                                                                                                                            |              |         |         |