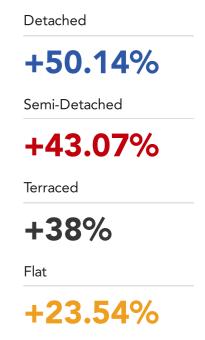

## **House Price Statistics**

### 10 Year History of Average House Prices by Property Type in PR2