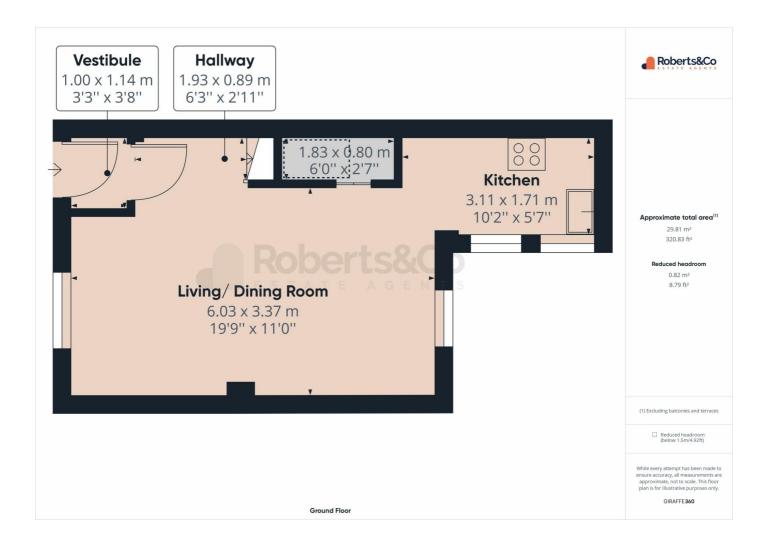

Whether it's your first home or your latest investment, this property offers versatility and value.

The capacious and contemporary open layout invites you to entertain friends and family with ease. The heart of the home, the modern kitchen, is equipped with integrated oven and microwave, an efficient extractor, and a sleek induction hob.