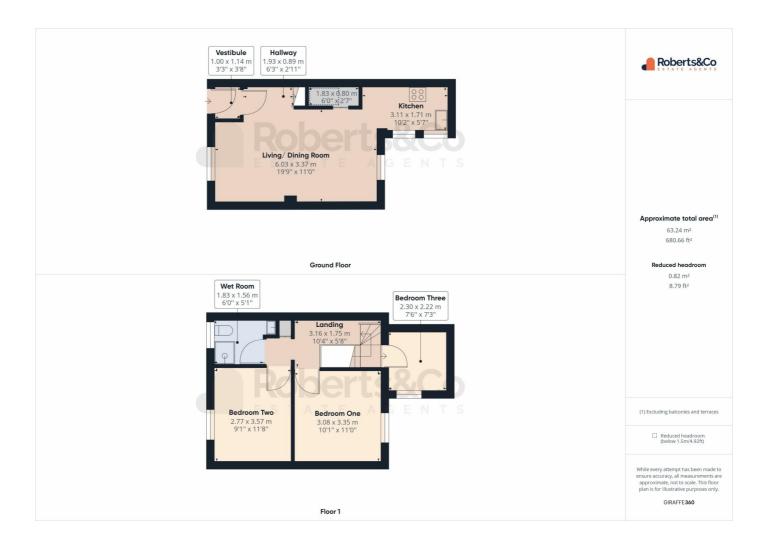

### **Property**

Terraced Type:

**Bedrooms:** 

Floor Area:  $667 \text{ ft}^2 / 62 \text{ m}^2$ 

Plot Area: 0.01 acres Year Built: 1900-1929 **Council Tax:** Band A **Annual Estimate:** £1,448

**UPRN**: 100010537877