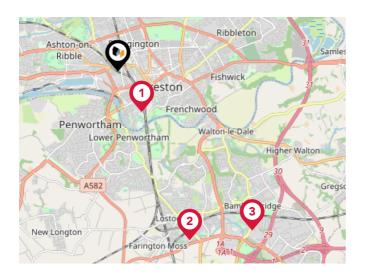

### National Rail Stations

| Pin | Name                          | Distance   |
|-----|-------------------------------|------------|
| 1   | Preston Rail Station          | 0.83 miles |
| 2   | Lostock Hall Rail Station     | 3.23 miles |
| 3   | Bamber Bridge Rail<br>Station | 3.65 miles |