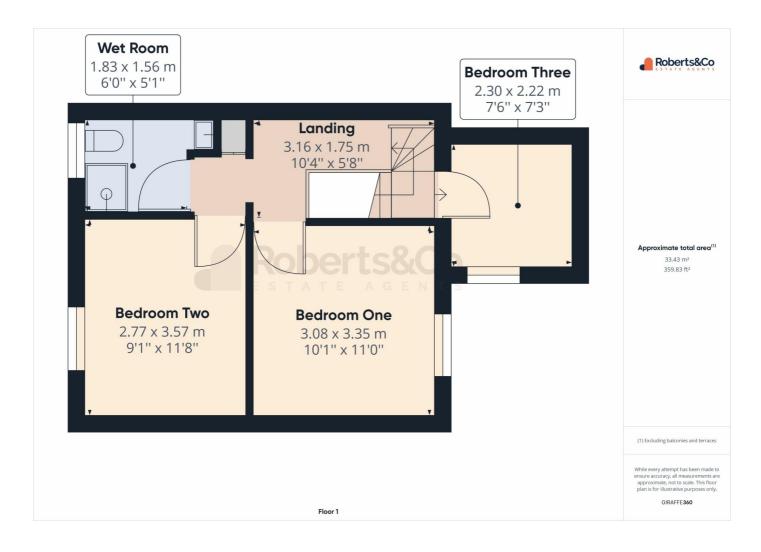

Upstairs you'll discover three generously sized bedrooms, each spacious enough to comfortably accommodate a double bed. The sleek wet room adds a touch of modernity to this upper level.

Your private haven awaits in the form of the enclosed rear yard, ideal for outdoor relaxation and entertaining.