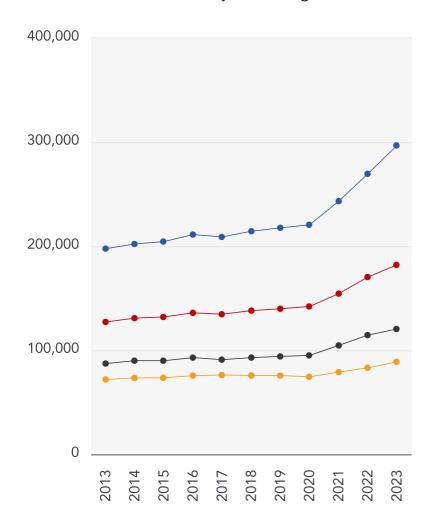

## **House Price Statistics**

### 10 Year History of Average House Prices by Property Type in PR2