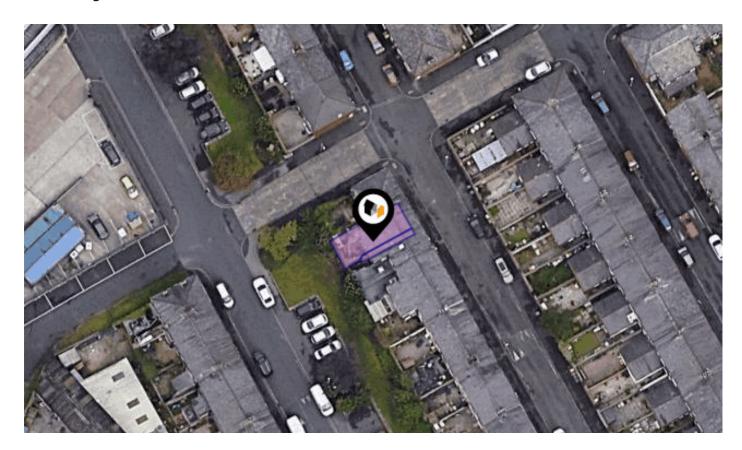

## KFB: Key Facts For Buyers

A Guide to This Property & the Local Area

Friday 06<sup>th</sup> October 2023

**CARDIGAN STREET, ASHTON-ON-RIBBLE, PRESTON, PR2** 

### **Local Area**

**Title Number:** 

**Local Authority:** Lancashire No

**Conservation Area:** 

Flood Risk:

Rivers & Seas Very Low

 Surface Water Very Low **Estimated Broadband Speeds** 

(Standard - Superfast - Ultrafast)