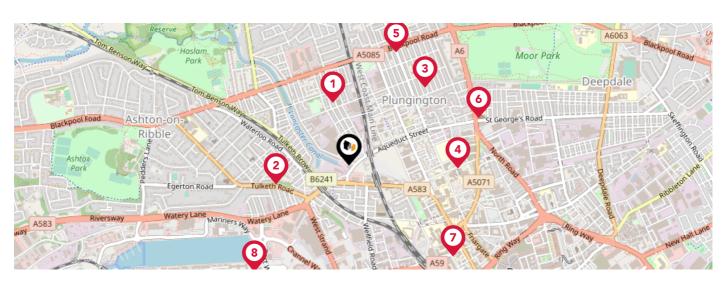

# Area **Schools**

|   |                                                                                                        | Nursery | Primary      | Secondary    | College | Private |
|---|--------------------------------------------------------------------------------------------------------|---------|--------------|--------------|---------|---------|
| 1 | The Roebuck School Ofsted Rating: Good   Pupils: 292   Distance:0.28                                   |         | $\checkmark$ |              |         |         |
| 2 | Sacred Heart Catholic Primary School Ofsted Rating: Requires Improvement   Pupils: 173   Distance:0.33 |         | $\checkmark$ |              |         |         |
| 3 | Eldon Primary School Ofsted Rating: Outstanding   Pupils: 251   Distance:0.48                          |         | $\checkmark$ |              |         |         |
| 4 | English Martyrs Catholic Primary School, Preston Ofsted Rating: Good   Pupils: 215   Distance:0.48     |         | $\checkmark$ |              |         |         |
| 5 | Moorbrook School Ofsted Rating: Good   Pupils: 46   Distance:0.53                                      |         |              | $\checkmark$ |         |         |
| 6 | Abrar Academy Ofsted Rating: Not Rated   Pupils: 110   Distance:0.61                                   |         |              | $\checkmark$ |         |         |
| 7 | University of Central Lancashire Ofsted Rating: Good   Pupils:0   Distance:0.61                        |         | $\checkmark$ | $\checkmark$ |         |         |
| 8 | Cedar Lodge School Ofsted Rating: Outstanding   Pupils: 3   Distance:0.62                              |         |              | $\checkmark$ |         |         |