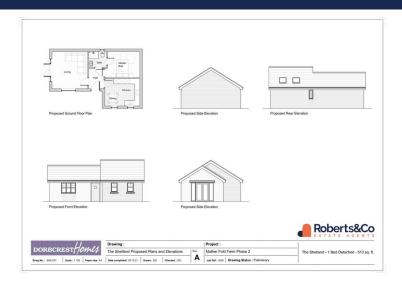

## Property Description

Roberts & Co proudly presents a unique opportunity to acquire a prime plot of land with full planning permission for the demolition of an existing barn and the construction of a 513 sqft, one-bedroom detached house. Embraced by the semi-rural charm of Mather Fold Farm on Hoghton Lane, this property provides a canvas to realize your dream home in a tranquil setting.

Development Opportunity: Detached One-Bedroom House: Full planning permission for a well-designed 513 sqft house with a small garden to the side. Includes one parking space opposite.

Disclaimer: Planning permission details and specifications available upon request. All information provided is subject to change, and interested parties should conduct their own due diligence.