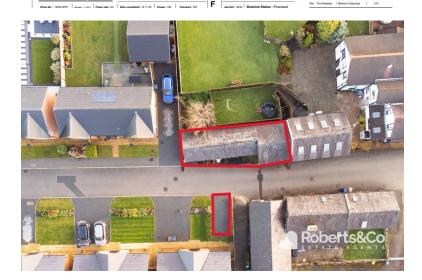

## Property Description

Roberts & Co proudly presents a unique opportunity to acquire a prime plot of land with full planning permission for the demolition of an existing barn and the construction of a 513 sqft, one-bedroom detached house. Embraced by the semi-rural charm of Mather Fold Farm on Hoghton Lane, this property provides a canvas to realize your dream home in a tranquil setting.

Development Opportunity: Detached One-Bedroom House: Full planning permission for a well-designed 513 sqft house with a small garden to the side. Includes one parking space opposite.

Disclaimer: Planning permission details and specifications available upon request. All information provided is subject to change, and interested parties should conduct their own due diligence.