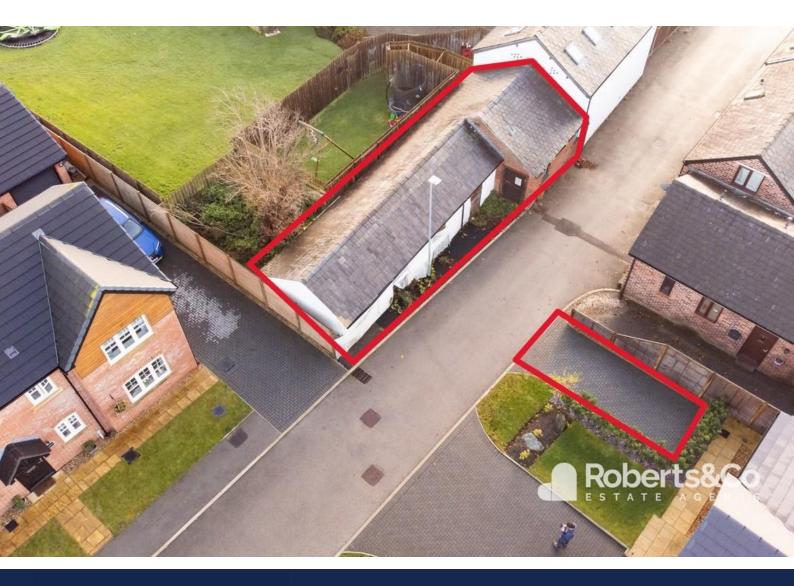

The Shetland, Mather Fold Farm Hoghton Lane

- Exciting Development Land with Planning
- Full Planning for a Detached Dwelling 521sqft
- Single Car Parking Space & Small Garden

Offers Over £70,000 EPC Rating 'N/A'

## Property Description

Roberts & Co proudly presents a unique opportunity to acquire a prime plot of land with full planning permission for the demolition of an existing barn and the construction of a 513 sqft, one-bedroom detached house. Embraced by the semi-rural charm of Mather Fold Farm on Hoghton Lane, this property provides a canvas to realize your dream home in a tranquil setting.

Development Opportunity: Detached One-Bedroom House: Full planning permission for a well-designed 513 sqft house with a small garden to the side. Includes one parking space opposite.

Disclaimer: Planning permission details and specifications available upon request. All information provided is subject to change, and interested parties should conduct their own due diligence.