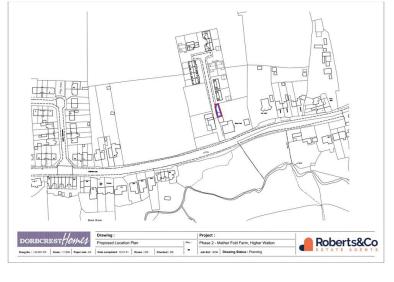

## Property Description

Roberts & Co proudly presents a unique opportunity to acquire a prime plot of land with full planning permission for the demolition of an existing barn and the construction of a 513 sqft, one-bedroom detached house. Embraced by the semi-rural charm of Mather Fold Farm on Hoghton Lane, this property provides a canvas to realize your dream home in a tranquil setting.

Development Opportunity: Detached One-Bedroom House: Full planning permission for a well-designed 513 sqft house with a small garden to the side. Includes one parking space opposite.

Disclaimer: Planning permission details and specifications available upon request. All information provided is subject to change, and interested parties should conduct their own due diligence.