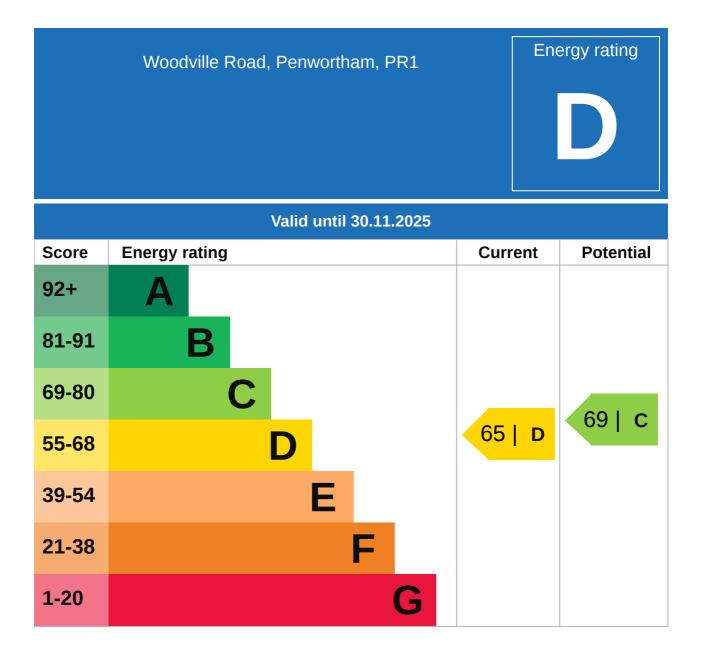

### Property EPC - Certificate

#### **Additional EPC Data**

| Property Type:                  | Flat                                          |
|---------------------------------|-----------------------------------------------|
| Build Form:                     | Enclosed End-Terrace                          |
| Transaction Type:               | Rental (private)                              |
| Energy Tariff:                  | Single                                        |
| Main Fuel:                      | Electricity (not community)                   |
| Main Gas:                       | No                                            |
| Floor Level:                    | Ground                                        |
| Flat Top Storey:                | No                                            |
| Top Storey:                     | 0                                             |
| Glazing Type:                   | Double glazing installed during or after 2002 |
| Previous Extension:             | 0                                             |
| Open Fireplace:                 | 0                                             |
| Ventilation:                    | Natural                                       |
| Walls:                          | Cavity wall, as built, insulated (assumed)    |
| Walls Energy:                   | Good                                          |
| Roof:                           | (another dwelling above)                      |
| Main Heating:                   | Boiler and radiators, electric                |
| Main Heating<br>Controls:       | Programmer, TRVs and bypass                   |
| Hot Water System:               | From main system                              |
| Hot Water Energy<br>Efficiency: | Very Poor                                     |
| Lighting:                       | No low energy lighting                        |
| Floors:                         | Solid, insulated (assumed)                    |
| Total Floor Area:               | 69 m <sup>2</sup>                             |