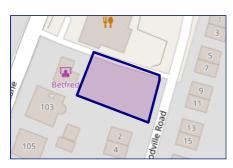

|
| Start Date:                   |
| End Date:                     |
| Lease Term:                   |
| Term Remaining:               |

£161 Leasehold 20/12/2007 01/07/2131 125 years from 1 July 2006 107 years

#### Local Area

| Local Authority:          |               |  |
|---------------------------|---------------|--|
| <b>Conservation Area:</b> |               |  |
| Flood Risk:               |               |  |
| •                         | Rivers & Seas |  |
| •                         | Surface Water |  |

Mobile Coverage:

(based on calls indoors)

No Very Low Low

Lancashire

**Estimated Broadband Speeds** (Standard - Superfast - Ultrafast)



**80** mb/s



F



Satellite/Fibre TV Availability:



sky





### Property Multiple Title Plans



#### **Freehold Title Plan**



#### LA956173

### Leasehold Title Plan



#### LAN63127

| Start Date:     | 20/12/2007                 |
|-----------------|----------------------------|
| End Date:       | 01/07/2131                 |
| Lease Term:     | 125 years from 1 July 2006 |
| Term Remaining: | 107 years                  |



### Gallery Photos





















### Gallery Photos









### WOODVILLE COURT, WOODVILLE ROAD, PENWORTHAM, PRESTON, PR1





### Property EPC - Certificate







### Property EPC - Additional Data



#### **Additional EPC Data**

| Property Type:                  | Flat                                          |
|---------------------------------|-----------------------------------------------|
| Build Form:                     | Enclosed End-Terrace                          |