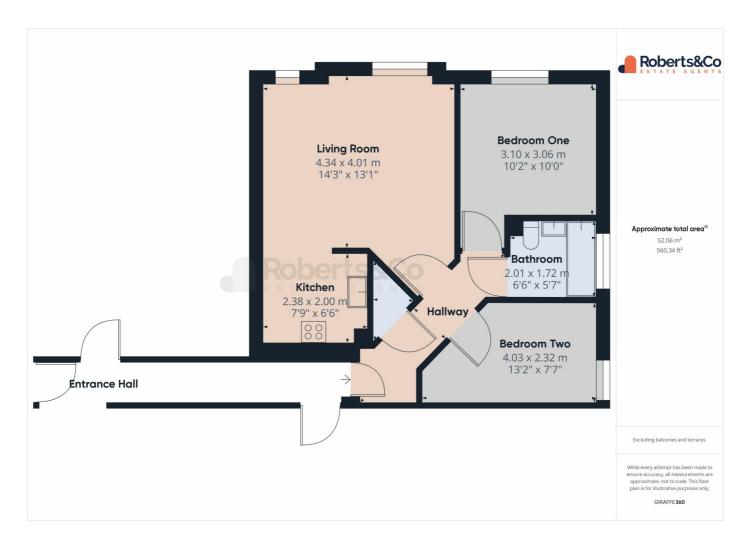

The well-presented interior includes an entrance hall, generous living spaces, a well-appointed kitchen, two ample double bedrooms, and a family bathroom.

Externally, the property offers allocated parking and access to communal gardens, enhancing the overall appeal.

#### Property

| Type:            | Flat / Maisonette                       |
|------------------|-----------------------------------------|
| Bedrooms:        | 2                                       |
| Floor Area:      | 742 ft <sup>2</sup> / 69 m <sup>2</sup> |
| Plot Area:       | 0.06 acres                              |
| Year Built :     | 2003-2006                               |
| Council Tax :    | Band B                                  |
| Annual Estimate: | £1,605                                  |
| Title Number:    | LAN63127                                |
| UPRN:            | 10013243155                             |