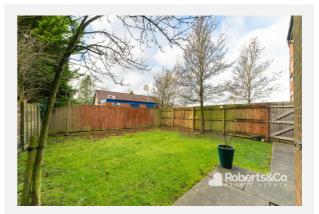

on Area:</b> |               |  |
| Flood Risk:               |               |  |
| •                         | Rivers & Seas |  |
| •                         | Surface Water |  |

Mobile Coverage:

(based on calls indoors)

No Very Low Low

Lancashire

**Estimated Broadband Speeds** (Standard - Superfast - Ultrafast)



**80** mb/s



F



Satellite/Fibre TV Availability:



sky





### Property Multiple Title Plans



#### **Freehold Title Plan**



#### LA956173

### Leasehold Title Plan



#### LAN63127

| Start Date:     | 20/12/2007                 |
|-----------------|----------------------------|
| End Date:       | 01/07/2131                 |
| Lease Term:     | 125 years from 1 July 2006 |
| Term Remaining: | 107 years                  |



### Gallery Photos





















### Gallery Photos









### WOODVILLE COURT, WOODVILLE ROAD, PENWORTHAM, PRESTON, PR1





### Property EPC - Certificate







### Property EPC - Additional Data



#### **Additional EPC Data**

| Property Type:                  | Flat                                          |
|---------------------------------|-----------------------------------------------|
| Build Form:                     | Enclosed End-Terrace                          |
| Transaction Type:               | Rental (private)                              |
| Energy Tariff:                  | Single                                        |
| Main Fuel:                      | Electricity (not community)                   |
| Main Gas:                       | No                                            |
| Floor