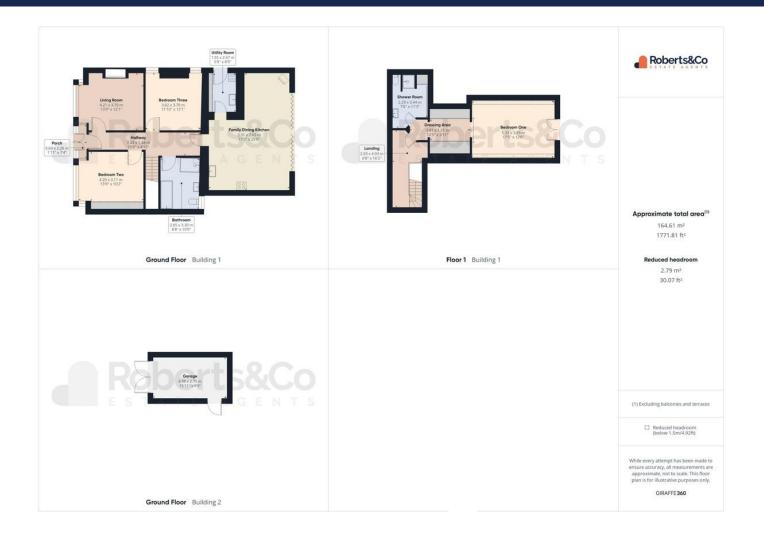

**PORCH** 

**HALLWAY** 

LIVING ROOM 13' 9" x 12' 1" (4.19m x 3.68m) OPEN PLAN FAMILY KITCHEN DINER 17' 5" x 25' 0" (5.31m x 7.62m) UTILITY ROOM 5' 0" x 8' 9" (1.52m x 2.67m)

BEDROOM TWO
13' 9" x 10' 2" (4.19m x 3.1m)
BEDROOM THREE
11' 10" x 12' 1" (3.61m x 3.68m)
FOUR PIECE BATHROOM
8' 8" x 10' 9" (2.64m x 3.28m)
LANDING

BEDROOM ONE 17' 5" x 12' 6" (5.31m x 3.81m) DRESSING AREA 12' 5" x 3' 11" (3.78m x 1.19m) SHOWER ROOM 7' 6" x 11' 3" (2.29m x 3.43m) OUTSIDE

#### **GARAGE**

15' 11" x 9' 0" (4.85m x 2.74m)

We are informed this property is Council Tax Band C For further information please check the Government Website

Whilst we believe the data within these statements to be accurate, any person(s) intending to place an offer and/or purchase the property should satisfy themselves by inspection in person or by a third party as to the validity and accuracy.