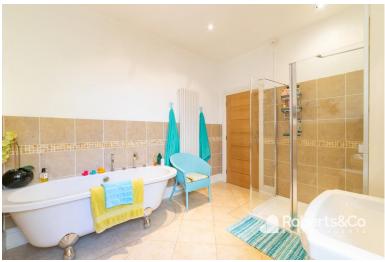

Off the hallway you'll find two double bedrooms both are excellent sizes, and the family bathroom. The bathroom is a masterpiece of elegance, featuring a charming clawfoot bath as its centrepiece. This vintage-inspired freestanding tub is a nod to classic design, inviting you to soak away your cares in a haven of tranquillity. A walk in shower cubicle, WC and pedestal sink.