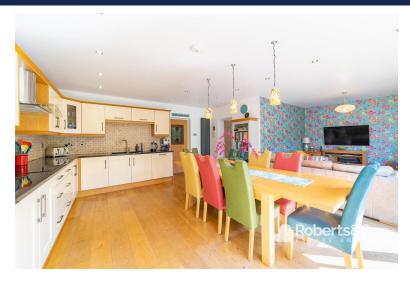

The kitchen-dining area is the true heart of the home, boasting Bi fold doors that offer breath taking views of the garden. With space for a cosy sofa, it is an ideal

spot for relaxation. The kitchen features cream shaker style cabinets with Granite worktops, double electric oven, and induction hob blending traditional charm with modern convenience. There is an integrated fridge and dishwasher in the kitchen, as well the adjoining utility room.