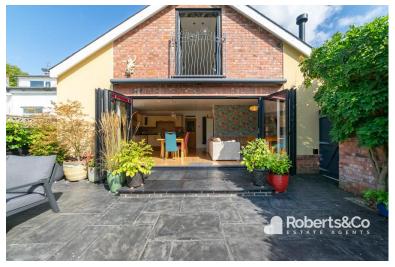

The West facing garden is wonderfully mature and secluded, a perfect green oasis from busy day-to-day life. Doors from the kitchen lead out to a large paved area which is the perfect spot for outdoor dining and beyond this lies an area laid to lawn, surrounded by established planting and trees that shelter and provide a beautiful sense of seclusion.

The gardens' extraordinary beauty earned them a spot in Lancashire Life's 2019 feature.

Indulge in the elegance, relish in the sophistication – this home is your canvas for a life well-lived.