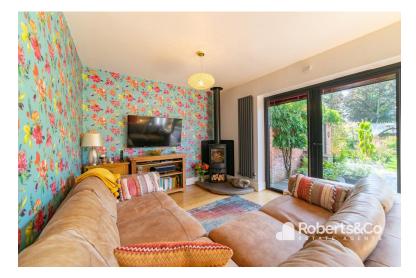

Downstairs, the main living room is spacious and airy, yet warm and inviting; a handsome log-burning stove, and feature beam fireplace centres the room with built in shelving and cabinetry lining the walls either side, ready to line with books and family photos.

The kitchen-dining area is the true heart of the home, boasting Bi fold doors that offer breath taking views of the garden. With space for a cosy sofa, it is an ideal

spot for relaxation. The kitchen features cream shaker style cabinets with Granite worktops, double electric oven, and induction hob blending traditional charm with modern convenience. There is an integrated fridge and dishwasher in the kitchen, as well the adjoining utility room.