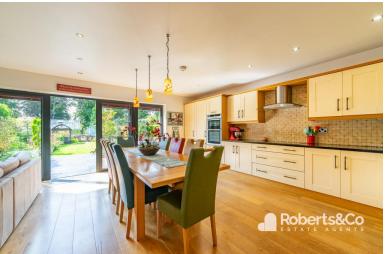

The kitchen-dining area is the true heart of the home, boasting Bi fold doors that offer breath taking views of the garden. With space for a cosy sofa, it is an ideal

spot for relaxation. The kitchen features cream shaker style cabinets with Granite worktops, double electric oven, and induction hob blending traditional charm with modern convenience. There is an integrated fridge and dishwasher in the kitchen, as well the adjoining utility room.