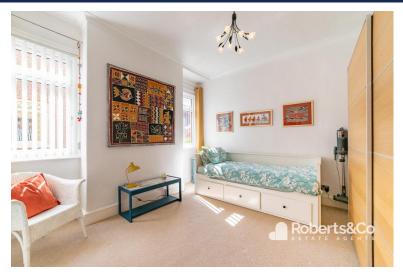

Off the hallway you'll find two double bedrooms both are excellent sizes, and the family bathroom. The bathroom is a masterpiece of elegance, featuring a charming clawfoot bath as its centrepiece. This vintage-inspired freestanding tub is a nod to classic design, inviting you to soak away your cares in a haven of tranquillity. A walk in shower cubicle, WC and pedestal sink.

Upstairs, a spacious landing adorned with natural light flooding in from the Velux windows. There is plenty of space here for an office. A shower room and a corridor of fitted wardrobes that lead you to the main bedroom. The bedroom has a Juliet balcony with stunning views of the garden. Imagine waking up to this every morning.