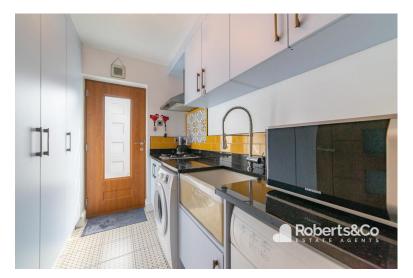

The kitchen-dining area is the true heart of the home, boasting Bi fold doors that offer breath taking views of the garden. With space for a cosy sofa, it is an ideal

spot for relaxation. The kitchen features cream shaker style cabinets with Granite worktops, double electric oven, and induction hob blending traditional charm with modern convenience. There is an integrated fridge and dishwasher in the kitchen, as well the adjoining utility room.