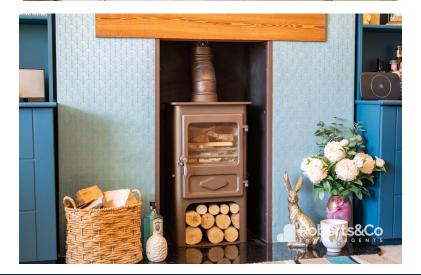

Downstairs, the main living room is spacious and airy, yet warm and inviting; a handsome log-burning stove, and feature beam fireplace centres the room with built in shelving and cabinetry lining the walls either side, ready to line with books and family photos.