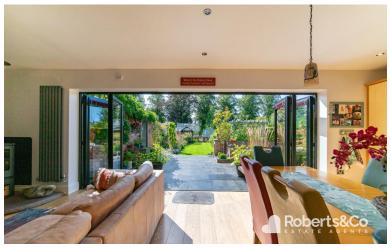

The kitchen-dining area is the true heart of the home, boasting Bi fold doors that offer breath taking views of the garden. With space for a cosy sofa, it is an ideal

spot for relaxation. The kitchen features cream shaker style cabinets with Granite worktops, double electric oven, and induction hob blending traditional charm with modern convenience. There is an integrated fridge and dishwasher in the kitchen, as well the adjoining utility room.

The West facing garden is wonderfully mature and secluded, a perfect green oasis from busy day-to-day life. Doors from the kitchen lead out to a large paved area which is the perfect spot for outdoor dining and beyond this lies an area laid to lawn, surrounded by established planting and trees that shelter and provide a beautiful sense of seclusion.