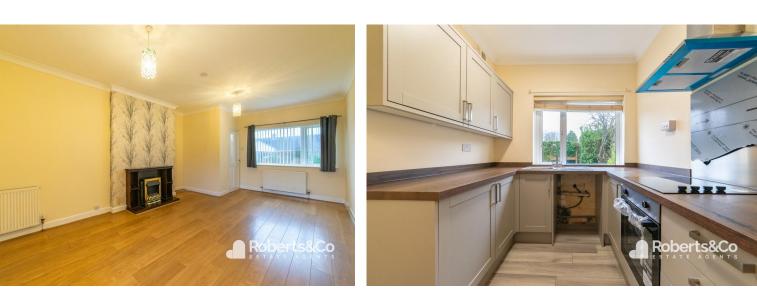

The property has undergone a recent upgrade, including a newly fitted kitchen and bathroom.

The living room is bright and spacious, with views to the front and back gardens.

The kitchen has a modern feel, with "Shaker-style" cabinetry and wooden worktops, ample storage space and provision for a plumbed-in washing machine.