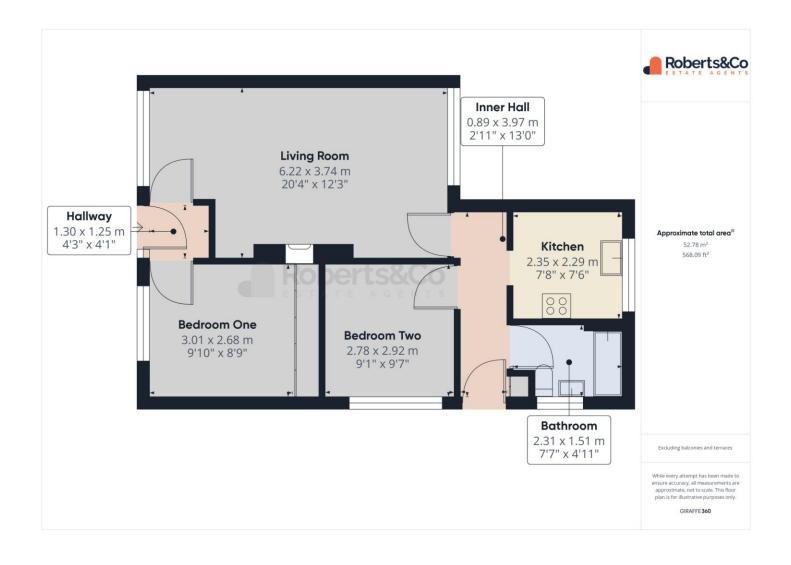

#### HALLWAY

LIVING ROOM 20' 4" x 12' 3" (6.2m x 3.73m) KITCHEN 7' 8" x 7' 6" (2.34m x 2.29m) BEDROOM ONE 9' 10" x 8' 9" (3m x 2.67m) BEDROOM TWO 9' 1" x 9' 7" (2.77m x 2.92m) BATHROOM 7' 7" x 4' 11" (2.31m x 1.5m) OUTSIDE