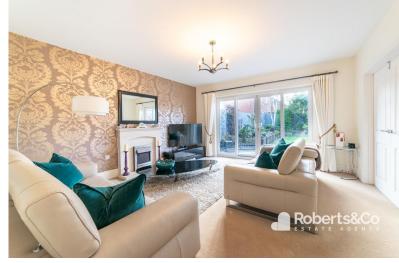

There is a study provides a peaceful space

overlooking the driveway.

The living room designed for both comfort and entertainment. Features patio doors, allowing abundant natural light to flood the space. The fireplace serves as a stunning centrepiece, and the carpet flooring adds warmth and character. With ample space for seating and a cosy atmosphere, this room is perfect for relaxing evenings or hosting guests.

**HALLWAY** 

OFFICE
7' 7" x 9' 6" (2.31m x 2.9m)
LIVING ROOM
15' 4" x 14' 5" (4.67m x 4.39m)
OPEN PLAN FAMILY DINING KITCHEN
23' 6" x 14' 5" (7.16m x 4.39m)
UTILITY ROOM
5' 2" x 7' 7" (1.57m x 2.31m)
DOWNSTAIRS WC