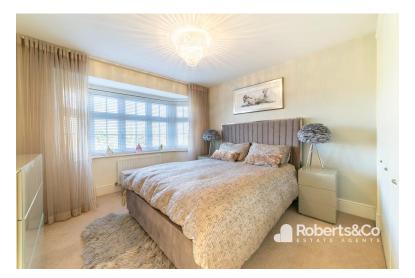

A convenient utility room, with a back door to the side, helps minimize muddy footprints, and a handy downstairs WC adds to the practicality.

As you move upstairs to the bedrooms, a haven of tranquillity and rest awaits. The primary bedroom at the front boasts an ensuite, and fitted wardrobes offer ample storage, enhancing the room's refined aesthetics. Bedroom 2, also at the front, features fitted wardrobes, while bedrooms 3 and 4 are generously sized.

### **LANDING**

BEDROOM ONE 11' 11" x 11' 1" (3.63m x 3.38m) ENSUITE

BEDROOM TWO
12' 7" x 10' 11" (3.84m x 3.33m)
BEDROOM THREE
8' 9" x 9' 7" (2.67m x 2.92m)
BEDROOM FOUR
9' 0" x 10' 6" (2.74m x 3.2m)
BATHROOM
5' 8" x 8' 3" (1.73m x 2.51m)
OUTSIDE