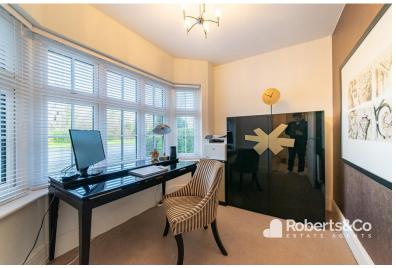

There is a study provides a peaceful space

overlooking the driveway.

The living room designed for both comfort and entertainment. Features patio doors, allowing abundant natural light to flood the space. The fireplace serves as a stunning centrepiece, and the carpet flooring adds warmth and character. With ample space for seating and a cosy atmosphere, this room is perfect for relaxing evenings or hosting guests.

**HALLWAY** 

OFFICE
7' 7" x 9' 6" (2.31m x 2.9m)
LIVING ROOM
15' 4" x 14' 5" (4.67m x 4.39m)
OPEN PLAN FAMILY DINING KITCHEN
23' 6" x 14' 5" (7.16m x 4.39m)
UTILITY ROOM
5' 2" x 7' 7" (1.57m x 2.31m)
DOWNSTAIRS WC