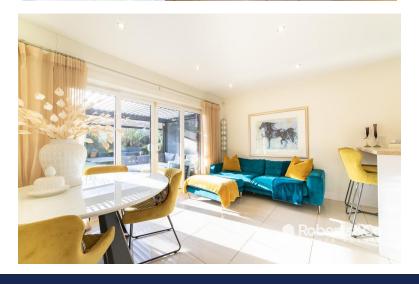

There is a study provides a peaceful space

overlooking the driveway.

The living room designed for both comfort and entertainment. Features patio doors, allowing abundant natural light to flood the space. The fireplace serves as a stunning centrepiece, and the carpet flooring adds warmth and character. With ample space for seating and a cosy atmosphere, this room is perfect for relaxing evenings or hosting guests.

**HALLWAY** 

OFFICE
7' 7" x 9' 6" (2.31m x 2.9m)
LIVING ROOM
15' 4" x 14' 5" (4.67m x 4.39m)
OPEN PLAN FAMILY DINING KITCHEN
23' 6" x 14' 5" (7.16m x 4.39m)
UTILITY ROOM
5' 2" x 7' 7" (1.57m x 2.31m)
DOWNSTAIRS WC