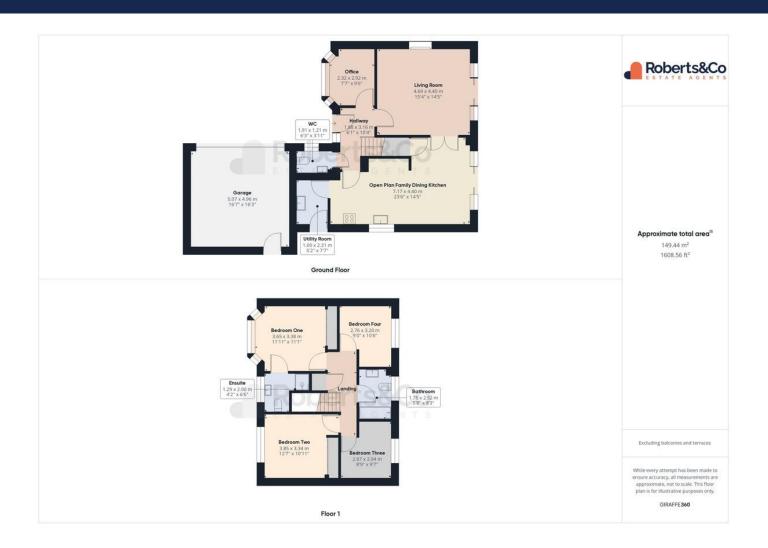

**HALLWAY** 

OFFICE
7' 7" x 9' 6" (2.31m x 2.9m)
LIVING ROOM
15' 4" x 14' 5" (4.67m x 4.39m)
OPEN PLAN FAMILY DINING KITCHEN
23' 6" x 14' 5" (7.16m x 4.39m)
UTILITY ROOM
5' 2" x 7' 7" (1.57m x 2.31m)
DOWNSTAIRS WC

### **LANDING**

BEDROOM ONE 11' 11" x 11' 1" (3.63m x 3.38m) ENSUITE

BEDROOM TWO
12' 7" x 10' 11" (3.84m x 3.33m)
BEDROOM THREE
8' 9" x 9' 7" (2.67m x 2.92m)
BEDROOM FOUR
9' 0" x 10' 6" (2.74m x 3.2m)
BATHROOM
5' 8" x 8' 3" (1.73m x 2.51m)
OUTSIDE

### **GARAGE**

We are informed this property is Council Tax Band E For further information please check the Government Website

Whilst we believe the data within these statements to be accurate, any person(s) intending to place an offer and/or purchase the property should satisfy themselves by inspection in person or by a third party as to the validity and accuracy.