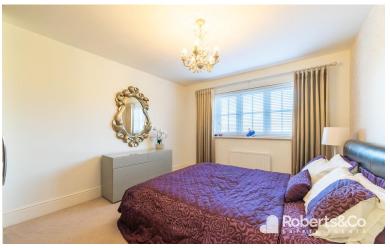

A convenient utility room, with a back door to the side, helps minimize muddy footprints, and a handy downstairs WC adds to the practicality.

As you move upstairs to the bedrooms, a haven of tranquillity and rest awaits. The primary bedroom at the front boasts an ensuite, and fitted wardrobes offer ample storage, enhancing the room's refined aesthetics. Bedroom 2, also at the front, features fitted wardrobes, while bedrooms 3 and 4 are generously sized.

### **LANDING**

BEDROOM ONE 11' 11" x 11' 1" (3.63m x 3.38m) ENSUITE

BEDROOM TWO
12' 7" x 10' 11" (3.84m x 3.33m)
BEDROOM THREE
8' 9" x 9' 7" (2.67m x 2.92m)
BEDROOM FOUR
9' 0" x 10' 6" (2.74m x 3.2m)
BATHROOM
5' 8" x 8' 3" (1.73m x 2.51m)
OUTSIDE