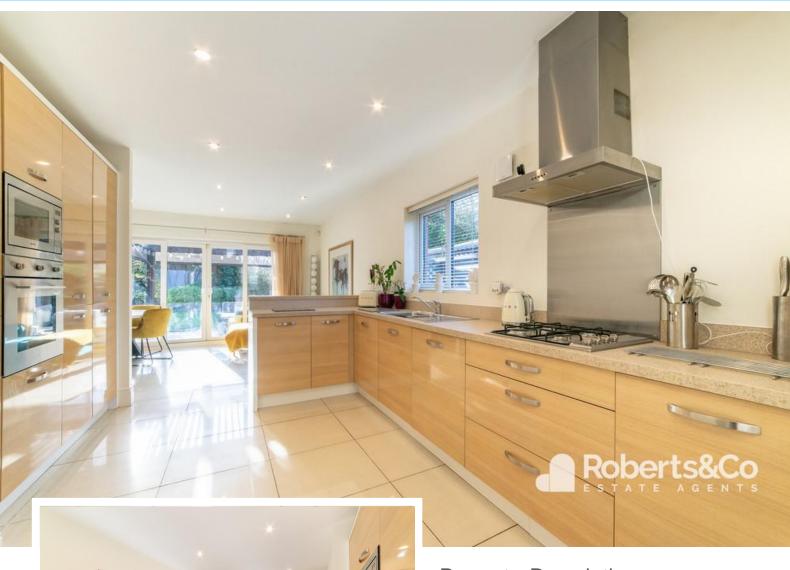

The kitchen is a dream for culinary enthusiasts, boasting a modern design and premium features. With a raised breakfast bar, exquisite worktops, and state-of-the-art appliances, including a fully integrated fridge/freezer, electric oven, and four-ring gas hob, this space is sure to inspire your gastronomic creations.

**HALLWAY** 

OFFICE
7' 7" x 9' 6" (2.31m x 2.9m)
LIVING ROOM
15' 4" x 14' 5" (4.67m x 4.39m)
OPEN PLAN FAMILY DINING KITCHEN
23' 6" x 14' 5" (7.16m x 4.39m)
UTILITY ROOM
5' 2" x 7' 7" (1.57m x 2.31m)
DOWNSTAIRS WC