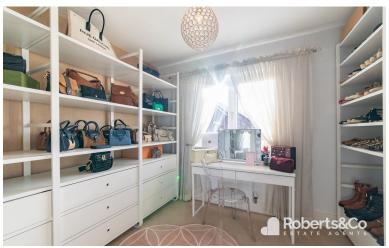

A convenient utility room, with a back door to the side, helps minimize muddy footprints, and a handy downstairs WC adds to the practicality.

As you move upstairs to the bedrooms, a haven of tranquillity and rest awaits. The primary bedroom at the front boasts an ensuite, and fitted wardrobes offer ample storage, enhancing the room's refined aesthetics. Bedroom 2, also at the front, features fitted wardrobes, while bedrooms 3 and 4 are generously sized.

### **LANDING**

BEDROOM ONE 11' 11" x 11' 1" (3.63m x 3.38m) ENSUITE

BEDROOM TWO
12' 7" x 10' 11" (3.84m x 3.33m)
BEDROOM THREE
8' 9" x 9' 7" (2.67m x 2.92m)
BEDROOM FOUR
9' 0" x 10' 6" (2.74m x 3.2m)
BATHROOM
5' 8" x 8' 3" (1.73m x 2.51m)
OUTSIDE