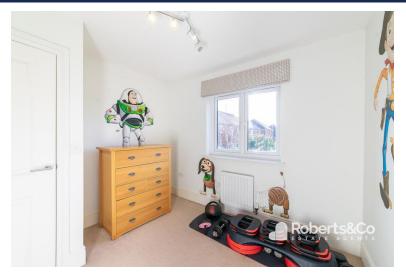

A convenient utility room, with a back door to the side, helps minimize muddy footprints, and a handy downstairs WC adds to the practicality.

As you move upstairs to the bedrooms, a haven of tranquillity and rest awaits. The primary bedroom at the front boasts an ensuite, and fitted wardrobes offer ample storage, enhancing the room's refined aesthetics. Bedroom 2, also at the front, features fitted wardrobes, while bedrooms 3 and 4 are generously sized.

### **LANDING**

BEDROOM ONE 11' 11" x 11' 1" (3.63m x 3.38m) ENSUITE

BEDROOM TWO
12' 7" x 10' 11" (3.84m x 3.33m)
BEDROOM THREE
8' 9" x 9' 7" (2.67m x 2.92m)
BEDROOM FOUR
9' 0" x 10' 6" (2.74m x 3.2m)
BATHROOM
5' 8" x 8' 3" (1.73m x 2.51m)
OUTSIDE