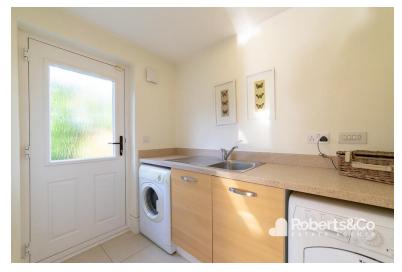

A convenient utility room, with a back door to the side, helps minimize muddy footprints, and a handy downstairs WC adds to the practicality.

As you move upstairs to the bedrooms, a haven of tranquillity and rest awaits. The primary bedroom at the front boasts an ensuite, and fitted wardrobes offer ample storage, enhancing the room's refined aesthetics. Bedroom 2, also at the front, features fitted wardrobes, while bedrooms 3 and 4 are generously sized.

**HALLWAY** 

OFFICE
7' 7" x 9' 6" (2.31m x 2.9m)
LIVING ROOM
15' 4" x 14' 5" (4.67m x 4.39m)
OPEN PLAN FAMILY DINING KITCHEN
23' 6" x 14' 5" (7.16m x 4.39m)
UTILITY ROOM
5' 2" x 7' 7" (1.57m x 2.31m)
DOWNSTAIRS WC