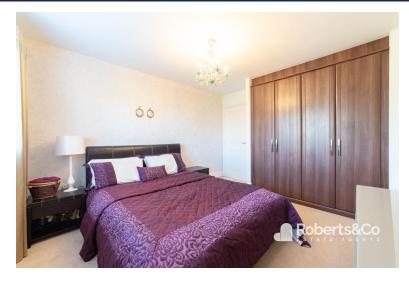

A convenient utility room, with a back door to the side, helps minimize muddy footprints, and a handy downstairs WC adds to the practicality.

As you move upstairs to the bedrooms, a haven of tranquillity and rest awaits. The primary bedroom at the front boasts an ensuite, and fitted wardrobes offer ample storage, enhancing the room's refined aesthetics. Bedroom 2, also at the front, features fitted wardrobes, while bedrooms 3 and 4 are generously sized.

### **LANDING**

BEDROOM ONE 11' 11" x 11' 1" (3.63m x 3.38m) ENSUITE

BEDROOM TWO
12' 7" x 10' 11" (3.84m x 3.33m)
BEDROOM THREE
8' 9" x 9' 7" (2.67m x 2.92m)
BEDROOM FOUR
9' 0" x 10' 6" (2.74m x 3.2m)
BATHROOM
5' 8" x 8' 3" (1.73m x 2.51m)
OUTSIDE