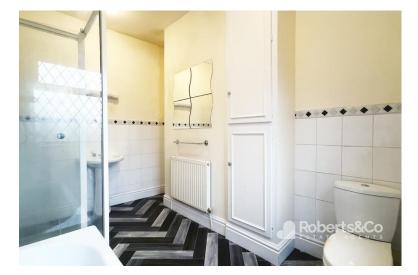

## **VESTIBULE**

LIVING ROOM 11' 9" x 12' 9" (3.58m x 3.89m) OPEN PLAN DINING KITCHEN 22' 9" x 15' 4" (6.93m x 4.67m) LANDING

BEDROOM ONE
11' 10" x 11' 5" (3.61m x 3.48m)
BEDROOM TWO
12' 3" x 7' 6" (3.73m x 2.29m)
BATHROOM
11' 4" x 6' 3" (3.45m x 1.91m)
OUTSIDE