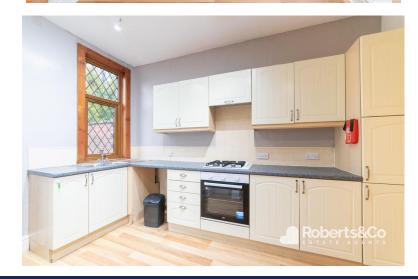

## **VESTIBULE**

LIVING ROOM 11' 9" x 12' 9" (3.58m x 3.89m) OPEN PLAN DINING KITCHEN 22' 9" x 15' 4" (6.93m x 4.67m) LANDING

BEDROOM ONE
11' 10" x 11' 5" (3.61m x 3.48m)
BEDROOM TWO
12' 3" x 7' 6" (3.73m x 2.29m)
BATHROOM
11' 4" x 6' 3" (3.45m x 1.91m)
OUTSIDE