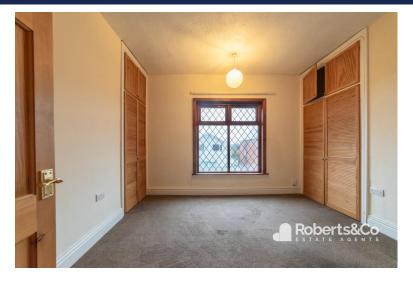

## **VESTIBULE**

LIVING ROOM 11' 9" x 12' 9" (3.58m x 3.89m) OPEN PLAN DINING KITCHEN 22' 9" x 15' 4" (6.93m x 4.67m) LANDING

BEDROOM ONE
11' 10" x 11' 5" (3.61m x 3.48m)
BEDROOM TWO
12' 3" x 7' 6" (3.73m x 2.29m)
BATHROOM
11' 4" x 6' 3" (3.45m x 1.91m)
OUTSIDE