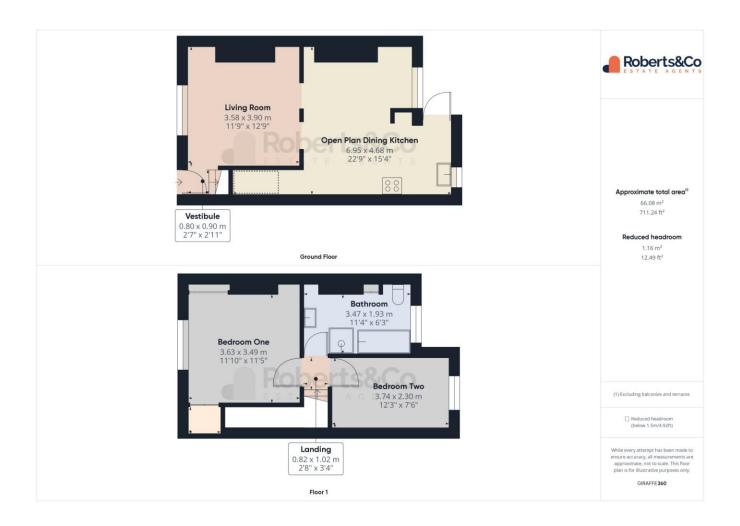

## **VESTIBULE**

LIVING ROOM 11' 9" x 12' 9" (3.58m x 3.89m) OPEN PLAN DINING KITCHEN 22' 9" x 15' 4" (6.93m x 4.67m) LANDING

BEDROOM ONE
11' 10" x 11' 5" (3.61m x 3.48m)
BEDROOM TWO
12' 3" x 7' 6" (3.73m x 2.29m)
BATHROOM
11' 4" x 6' 3" (3.45m x 1.91m)
OUTSIDE