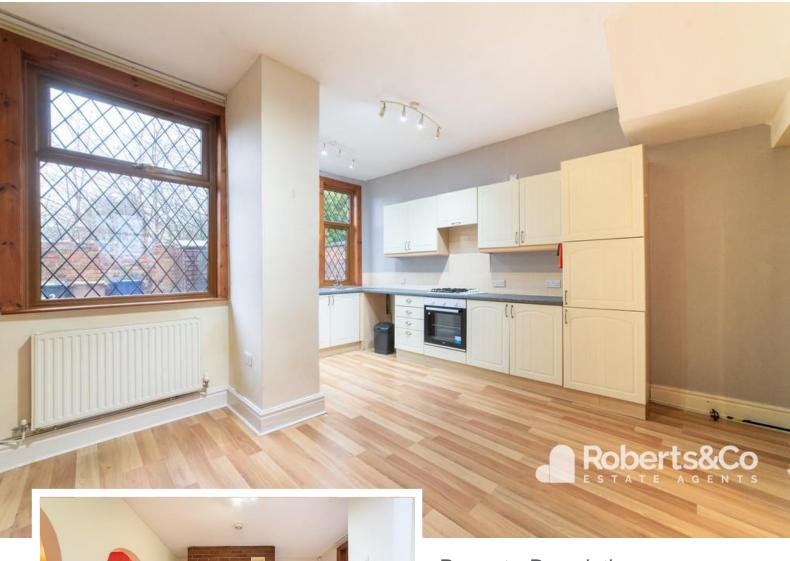

Situated in a prime location, just a short drive from Preston City centre, the train station, and Miller and Avenham Parks.

Featuring a garden at the front and a vestibule entrance.

The ground floor boasts two generous reception rooms, with the second one connecting to the kitchen, providing ample space for family gatherings. Upstairs, there are two bedrooms and a family bathroom.

## **VESTIBULE**

LIVING ROOM 11' 9" x 12' 9" (3.58m x 3.89m) OPEN PLAN DINING KITCHEN 22' 9" x 15' 4" (6.93m x 4.67m) LANDING

BEDROOM ONE
11' 10" x 11' 5" (3.61m x 3.48m)
BEDROOM TWO
12' 3" x 7' 6" (3.73m x 2.29m)
BATHROOM
11' 4" x 6' 3" (3.45m x 1.91m)
OUTSIDE