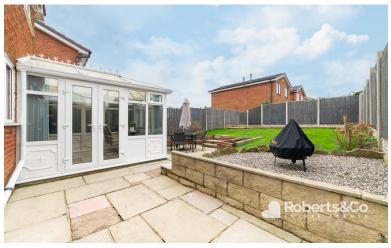

To the front of the property a patterned concrete driveway with space for three vehicles and access to an integral garage.

Head straight in to the living room.

A modern fitted kitchen with a range of wall and base units,

Conservatory with patio doors leading to the rear garden.

A handy utility room and access into the garage.

Upstairs, two generous size bedrooms and three piece family bathroom.

To the rear of the property an enclosed garden with raised lawn.