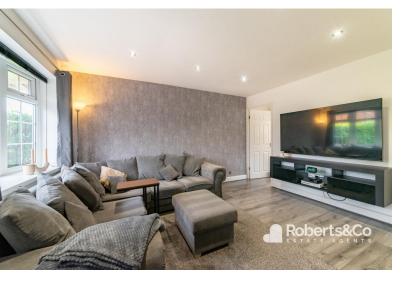

LIVING ROOM
13' 4" x 13' 2" (4.07m x 4.02m)
KITCHEN
9' 2" x 13' 1" (2.81m x 4.01m)
CONSERVATORY
9' 6" x 7' 9" (2.92m x 2.37m)
UTILITY ROOM
6' 3" x 8' 5" (1.92m x 2.57m)
LANDING

BEDROOM ONE 9' 4" x 13' 2" (2.86m x 4.03m) BEDROOM TWO 11' 1" x 6' 8" (3.39m x 2.04m) BATHROOM 5' 6" x 6' 3" (1.68m x 1.92m) OUTSIDE