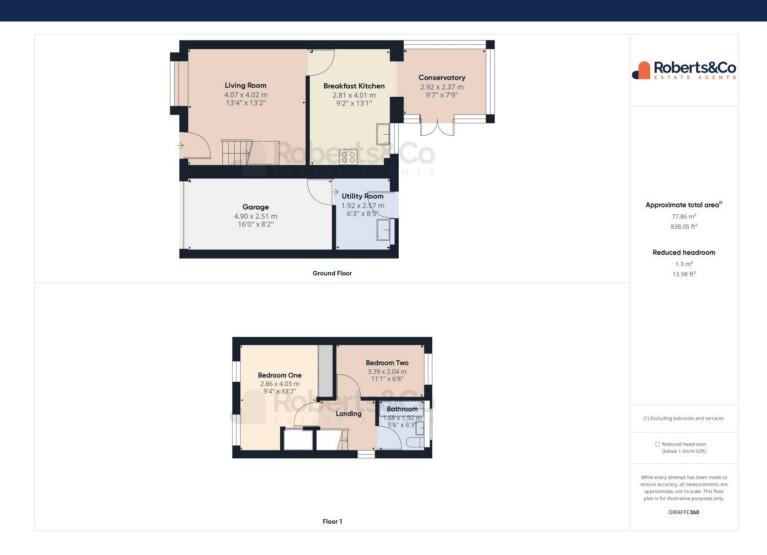

LIVING ROOM
13' 4" x 13' 2" (4.07m x 4.02m)
KITCHEN
9' 2" x 13' 1" (2.81m x 4.01m)
CONSERVATORY
9' 6" x 7' 9" (2.92m x 2.37m)
UTILITY ROOM
6' 3" x 8' 5" (1.92m x 2.57m)
LANDING

BEDROOM ONE 9' 4" x 13' 2" (2.86m x 4.03m) BEDROOM TWO 11' 1" x 6' 8" (3.39m x 2.04m) BATHROOM 5' 6" x 6' 3" (1.68m x 1.92m) OUTSIDE