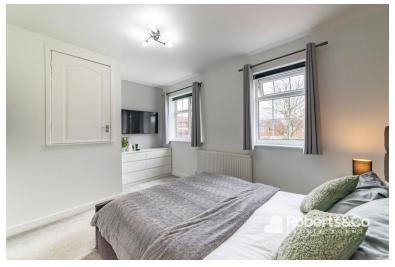

Conservatory with patio doors leading to the rear garden.

A handy utility room and access into the garage.

Upstairs, two generous size bedrooms and three piece family bathroom.

To the rear of the property an enclosed garden with raised lawn.

LIVING ROOM
13' 4" x 13' 2" (4.07m x 4.02m)
KITCHEN
9' 2" x 13' 1" (2.81m x 4.01m)
CONSERVATORY
9' 6" x 7' 9" (2.92m x 2.37m)
UTILITY ROOM
6' 3" x 8' 5" (1.92m x 2.57m)
LANDING

BEDROOM ONE 9' 4" x 13' 2" (2.86m x 4.03m) BEDROOM TWO 11' 1" x 6' 8" (3.39m x 2.04m) BATHROOM 5' 6" x 6' 3" (1.68m x 1.92m) OUTSIDE