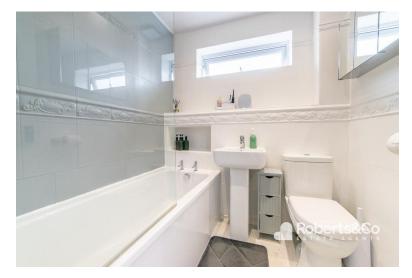

Conservatory with patio doors leading to the rear garden.

A handy utility room and access into the garage.

Upstairs, two generous size bedrooms and three piece family bathroom.

To the rear of the property an enclosed garden with raised lawn.

LIVING ROOM
13' 4" x 13' 2" (4.07m x 4.02m)
KITCHEN
9' 2" x 13' 1" (2.81m x 4.01m)
CONSERVATORY
9' 6" x 7' 9" (2.92m x 2.37m)
UTILITY ROOM
6' 3" x 8' 5" (1.92m x 2.57m)
LANDING

BEDROOM ONE 9' 4" x 13' 2" (2.86m x 4.03m) BEDROOM TWO 11' 1" x 6' 8" (3.39m x 2.04m) BATHROOM 5' 6" x 6' 3" (1.68m x 1.92m) OUTSIDE