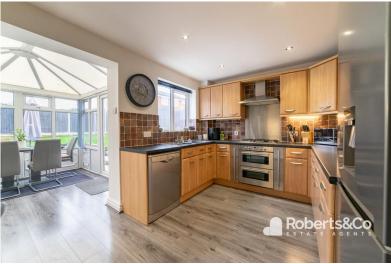

To the front of the property a patterned concrete driveway with space for three vehicles and access to an integral garage.

Head straight in to the living room.

A modern fitted kitchen with a range of wall and base units,

Conservatory with patio doors leading to the rear garden.

A handy utility room and access into the garage.

Upstairs, two generous size bedrooms and three piece family bathroom.

To the rear of the property an enclosed garden with raised lawn.

LIVING ROOM
13' 4" x 13' 2" (4.07m x 4.02m)
KITCHEN
9' 2" x 13' 1" (2.81m x 4.01m)
CONSERVATORY
9' 6" x 7' 9" (2.92m x 2.37m)
UTILITY ROOM
6' 3" x 8' 5" (1.92m x 2.57m)
LANDING

BEDROOM ONE 9' 4" x 13' 2" (2.86m x 4.03m) BEDROOM TWO 11' 1" x 6' 8" (3.39m x 2.04m) BATHROOM 5' 6" x 6' 3" (1.68m x 1.92m) OUTSIDE