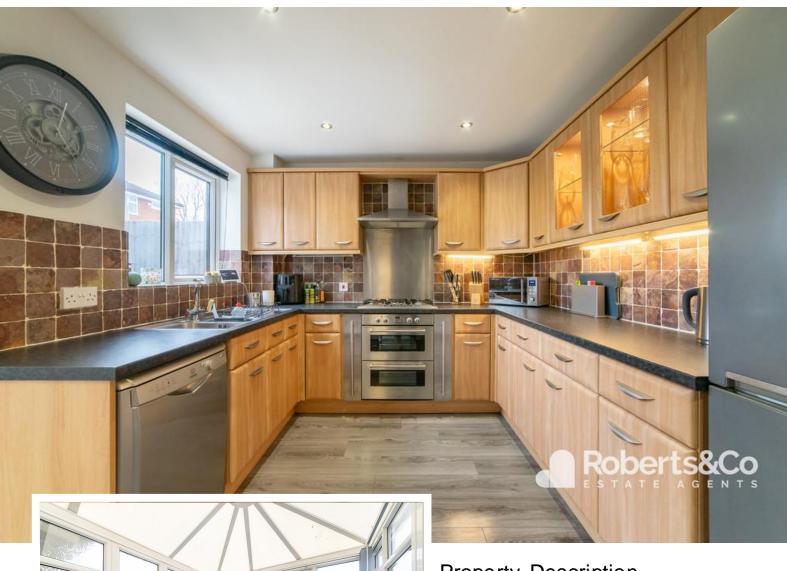

To the front of the property a patterned concrete driveway with space for three vehicles and access to an integral garage.

Head straight in to the living room.

A modern fitted kitchen with a range of wall and base units,

LIVING ROOM
13' 4" x 13' 2" (4.07m x 4.02m)
KITCHEN
9' 2" x 13' 1" (2.81m x 4.01m)
CONSERVATORY
9' 6" x 7' 9" (2.92m x 2.37m)
UTILITY ROOM
6' 3" x 8' 5" (1.92m x 2.57m)
LANDING

BEDROOM ONE 9' 4" x 13' 2" (2.86m x 4.03m) BEDROOM TWO 11' 1" x 6' 8" (3.39m x 2.04m) BATHROOM 5' 6" x 6' 3" (1.68m x 1.92m) OUTSIDE