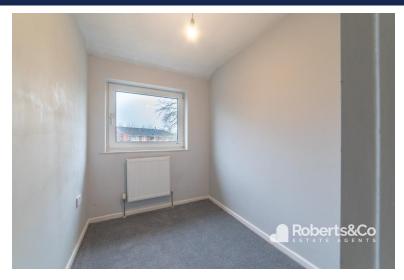

Transitioning into the kitchen diner, you'll find modern wall and base units, ample work surfaces, and a dedicated area for dining.

Upstairs, three generously sized bedrooms await, each illuminated by natural light and providing plenty of space for family and guests.

VESTIBULE 3' 7" x 4' 7" (1.10m x 1.40m) LIVING ROOM 17' 7" x 11' 8" (5.37m x 3.57m) KITCHEN DINE R 8' 5" x 14' 6" (2.57m x 4.44m) LANDING

BEDROOM ONE 15' 1" x 8' 7" (4.62m x 2.62m) BEDROOM TWO 10' 11" x 8' 5" (3.35m x 2.59m) BEDROOM THREE 7' 4" x 5' 10" (2.26m x 1.79m) WET ROOM 6' 6" x 5' 10" (1.99m x 1.8m) OUTSIDE