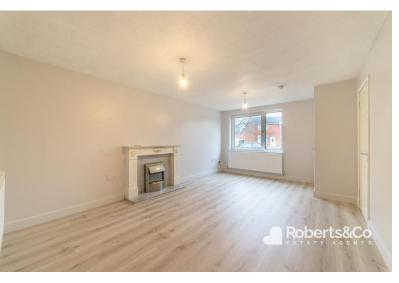

Upon entry, a well-lit hallway welcomes you, complete with a convenient storage cupboard for storing coats and bags before entering the spacious living room.

The living room provides generous space, complemented by a sizable window that floods the area with natural light, alongside an electric fire and an under stairs cupboard for added functionality.