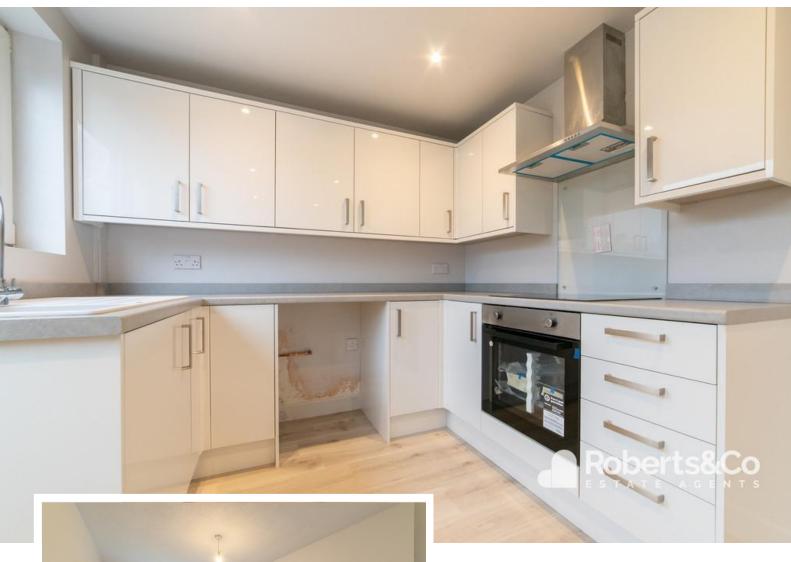

Transitioning into the kitchen diner, you'll find modern wall and base units, ample work surfaces, and a dedicated area for dining.

Upstairs, three generously sized bedrooms await, each illuminated by natural light and providing plenty of space for family and guests.