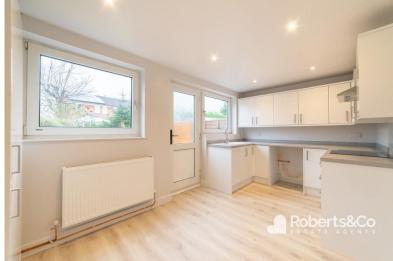

Transitioning into the kitchen diner, you'll find modern wall and base units, ample work surfaces, and a dedicated area for dining.

Upstairs, three generously sized bedrooms await, each illuminated by natural light and providing plenty of space for family and guests.