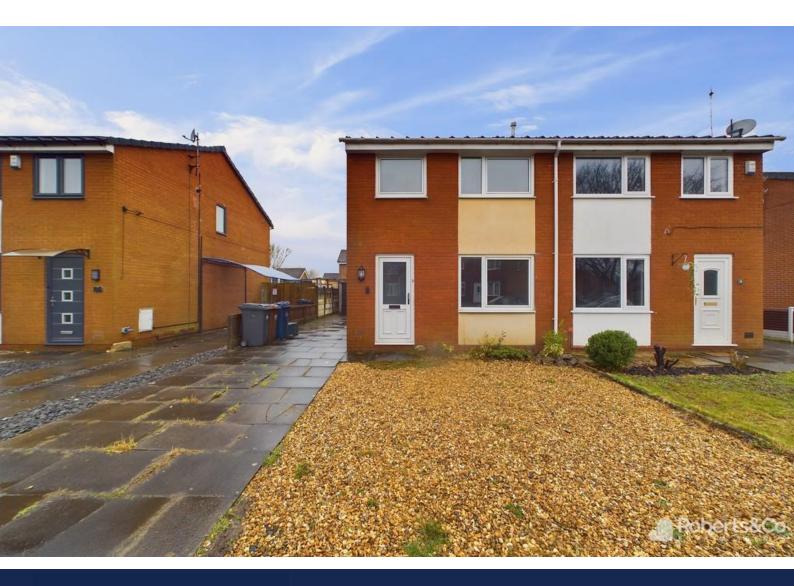

# Meadowfield Penwortham

- Offered With No Chain
- Fully Renovated 3 Bedroom Home
- Ideal First Time Buy
- Fitted Kitchen Diner

For Sale £174,950

EPC Rating 'C'

## Property Description

Presenting a fully renovated three-bedroom semidetached house, featuring a spacious living room, a brand new dining kitchen and wet room, garden, driveway, and garage. This property has undergone extensive refurbishment, including full rewiring and plastering, installation of a new heating system, and new flooring throughout. With no chain delay, this move-in-ready residence offers a seamless transition for its new owners.

Additionally, a modern wet room adds further appeal, offering a fresh and contemporary design that serves as the ideal sanctuary after a hectic day.

Outside, the front of the property boasts ample offroad parking, a lawn area, access to the rear garden, and space for children to play on lazy Sunday afternoons.