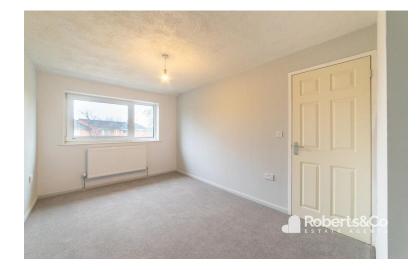

Upon entry, a well-lit hallway welcomes you, complete with a convenient storage cupboard for storing coats and bags before entering the spacious living room.

The living room provides generous space, complemented by a sizable window that floods the area with natural light, alongside an electric fire and an under stairs cupboard for added functionality.

VESTIBULE 3' 7" x 4' 7" (1.10m x 1.40m) LIVING ROOM 17' 7" x 11' 8" (5.37m x 3.57m) KITCHEN DINE R 8' 5" x 14' 6" (2.57m x 4.44m) LANDING

BEDROOM ONE 15' 1" x 8' 7" (4.62m x 2.62m) BEDROOM TWO 10' 11" x 8' 5" (3.35m x 2.59m) BEDROOM THREE 7' 4" x 5' 10" (2.26m x 1.79m) WET ROOM 6' 6" x 5' 10" (1.99m x 1.8m) OUTSIDE