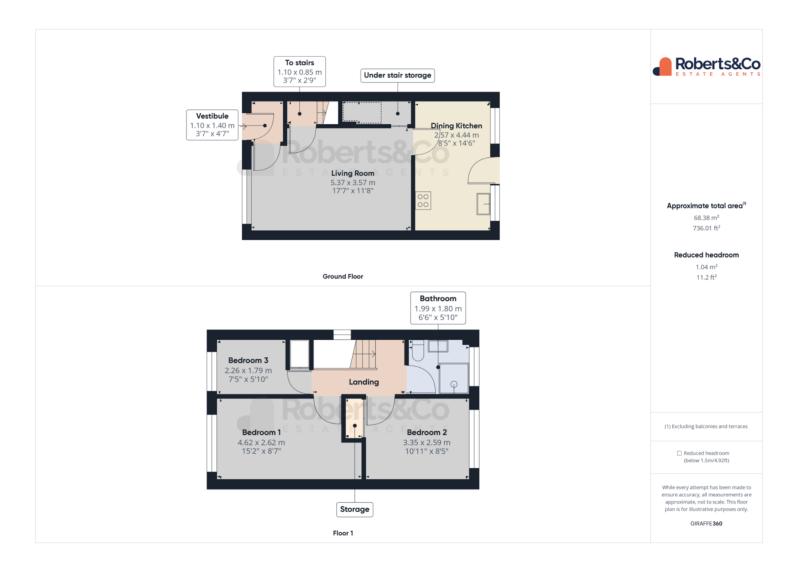

VESTIBULE 3' 7" x 4' 7" (1.10m x 1.40m) LIVING ROOM 17' 7" x 11' 8" (5.37m x 3.57m) KITCHEN DINE R 8' 5" x 14' 6" (2.57m x 4.44m) LANDING

BEDROOM ONE 15' 1" x 8' 7" (4.62m x 2.62m) BEDROOM TWO 10' 11" x 8' 5" (3.35m x 2.59m) BEDROOM THREE 7' 4" x 5' 10" (2.26m x 1.79m) WET ROOM 6' 6" x 5' 10" (1.99m x 1.8m) OUTSIDE