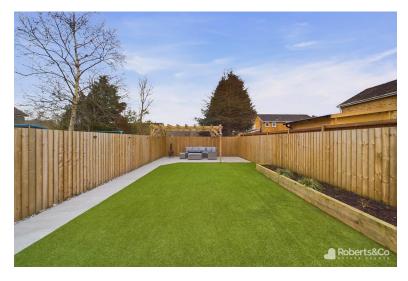

Outside, the high standard of work continues with a landscaped garden complete with porcelain tiles and artificial lawn. There's also the benefit of off-road parking for multiple vehicles to the front of the property.