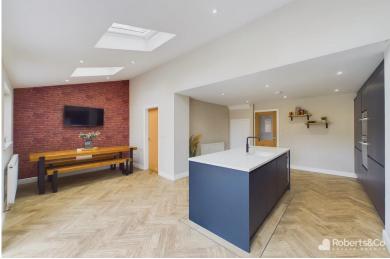

# Property Description

This immaculate 4-bedroom home has been renovated to exacting standards, perfect for a family seeking a cozy and commodious space. The ground floor comprises a stylishly modern dining kitchen equipped with an integrated oven, wine cooler, fridge freezer, granite work tops and bi fold doors, a spacious living room, a functioning garage with electric door, perfect for storage or vehicle safety, and a convenient utility room. The downstairs is complete with Amtico flooring throughout.