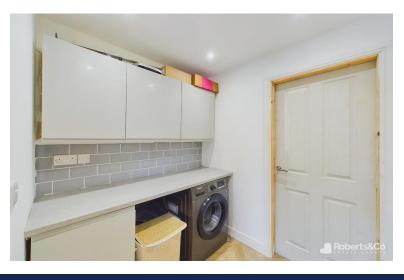

# Property Description

This immaculate 4-bedroom home has been renovated to exacting standards, perfect for a family seeking a cozy and commodious space. The ground floor comprises a stylishly modern dining kitchen equipped with an integrated oven, wine cooler, fridge freezer, granite work tops and bi fold doors, a spacious living room, a functioning garage with electric door, perfect for storage or vehicle safety, and a convenient utility room. The downstairs is complete with Amtico flooring throughout.

#### PORCH

5' 2" x 5' 7" (1.59m x 1.72m) ENTRANCE HALL 6' 11" x 3' 2" (2.13m x 0.97m) LIVING ROOM 14' 4" x 11' 1" (4.38m x 3.38m) DINING KITCHEN 9' 1" x 21' 11" (2.79m x 6.69m) UTILITY ROOM 5' 10" x 6' 7" (1.79m x 2.01m) LANDING 10' 11" x 6' 0" (3.34m x 1.85m) **BEDROOM ONE** 13' 5" x 8' 6" (4.11m x 2.60m) ENSUITE 6'0" x 5' 10" (1.85m x 1.79m) **BEDROOM TWO** 11' 2" x 8' 4" (3.42m x 2.55m) **BEDROOM THREE** 13' 5" x 6' 8" (4.10m x 2.05m) **BEDROOM FOUR** 7' 3" x 5' 11" (2.23m x 1.81m) BATHROOM 5'9" x 6' 6" (1.76m x 1.99m) OUTSIDE