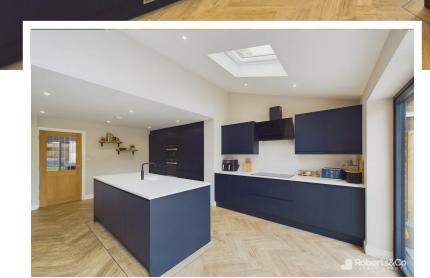

# Property Description

This immaculate 4-bedroom home has been renovated to exacting standards, perfect for a family seeking a cozy and commodious space. The ground floor comprises a stylishly modern dining kitchen equipped with an integrated oven, wine cooler, fridge freezer, granite work tops and bi fold doors, a spacious living room, a functioning garage with electric door, perfect for storage or vehicle safety, and a convenient utility room. The downstairs is complete with Amtico flooring throughout.