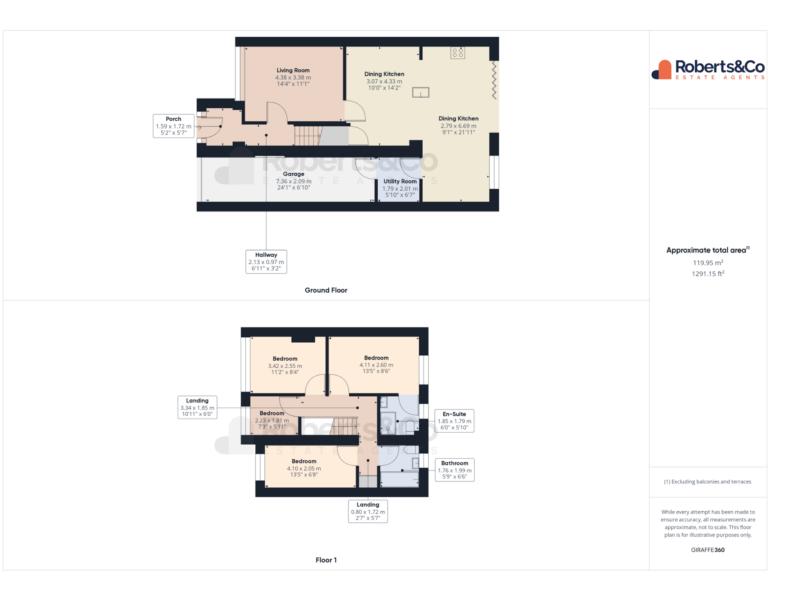

#### PORCH

5' 2" x 5' 7" (1.59m x 1.72m) ENTRANCE HALL 6' 11" x 3' 2" (2.13m x 0.97m) LIVING ROOM 14' 4" x 11' 1" (4.38m x 3.38m) DINING KITCHEN 9' 1" x 21' 11" (2.79m x 6.69m) UTILITY ROOM 5' 10" x 6' 7" (1.79m x 2.01m) LANDING 10' 11" x 6' 0" (3.34m x 1.85m) **BEDROOM ONE** 13' 5" x 8' 6" (4.11m x 2.60m) ENSUITE 6'0" x 5' 10" (1.85m x 1.79m) **BEDROOM TWO** 11' 2" x 8' 4" (3.42m x 2.55m) **BEDROOM THREE** 13' 5" x 6' 8" (4.10m x 2.05m) **BEDROOM FOUR** 7' 3" x 5' 11" (2.23m x 1.81m) BATHROOM 5'9" x 6' 6" (1.76m x 1.99m) OUTSIDE

#### GARAGE

24' 1" x 6' 10" (7.36m x 2.09m) We are informed this property is Council Tax Band C For further information please check the Government Website

Whilst we believe the data within these statements to be accurate, any person(s) intending to place an offer and/or purchase the property should satisfy themselves by inspection in person or by a third party as to the validity and accuracy.