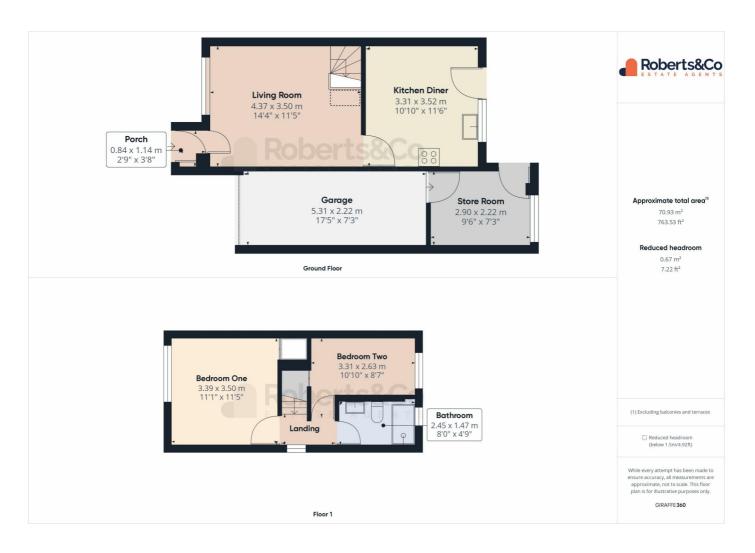

Step inside and be greeted by a warm and inviting living room, complete with a cosy electric fire - perfect for those snug evenings in.

Ascend the stairs to discover the first floor boasting two generously sized bedrooms and a convenient shower room, offering both comfort and practicality.

The heart of the home lies in the spacious dining kitchen, where culinary delights are crafted and memories are made.

Outside, a rear garden provides a serene oasis for relaxation, while a driveway and garage offer ample parking and storage space. Tucked away at the back of the garage, you'll find a spacious store room, offering even more storage options for your belongings.

#### **Property**

Semi-Detached Type:

**Bedrooms:** 

Floor Area:  $592 \text{ ft}^2 / 55 \text{ m}^2$ 

Plot Area: 0.03 acres Year Built: 1976-1982 **Council Tax:** Band B **Annual Estimate:** £1,689 **Title Number:** LA504532