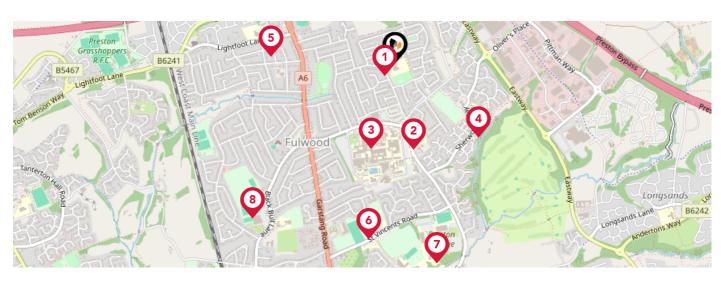

# Area **Schools**

|          |                                                                                                                           | Nursery | Primary                                                                                                                                                                                                                                                                                                                                                                                                                                                                                                                                                                                                                                                                                                                                                                                                                                                                                                                                                                                                                                                                                                                                                                                                                                                                                                                                                                                                                                                                                                                                                                                                                                                                                                                                                                                                                                                                                 | Secondary    | College | Private |
|----------|---------------------------------------------------------------------------------------------------------------------------|---------|-----------------------------------------------------------------------------------------------------------------------------------------------------------------------------------------------------------------------------------------------------------------------------------------------------------------------------------------------------------------------------------------------------------------------------------------------------------------------------------------------------------------------------------------------------------------------------------------------------------------------------------------------------------------------------------------------------------------------------------------------------------------------------------------------------------------------------------------------------------------------------------------------------------------------------------------------------------------------------------------------------------------------------------------------------------------------------------------------------------------------------------------------------------------------------------------------------------------------------------------------------------------------------------------------------------------------------------------------------------------------------------------------------------------------------------------------------------------------------------------------------------------------------------------------------------------------------------------------------------------------------------------------------------------------------------------------------------------------------------------------------------------------------------------------------------------------------------------------------------------------------------------|--------------|---------|---------|
| <b>①</b> | Fulwood, St Peter's Church of England Primary School and Nursery Ofsted Rating: Outstanding   Pupils: 245   Distance:0.08 |         | igstyle igytyle igstyle igytyle igytyle igytyle igytyle igstyle igytyle igytyle igytyle igytyle igytyle igytyle igstyle igytyle |              |         |         |
| 2        | St Clare's Catholic Primary School, Preston Ofsted Rating: Good   Pupils: 252   Distance:0.39                             |         | <b>✓</b>                                                                                                                                                                                                                                                                                                                                                                                                                                                                                                                                                                                                                                                                                                                                                                                                                                                                                                                                                                                                                                                                                                                                                                                                                                                                                                                                                                                                                                                                                                                                                                                                                                                                                                                                                                                                                                                                                |              |         |         |
| 3        | Lancashire Education Medical Services Ofsted Rating: Not Rated   Pupils:0   Distance:0.39                                 |         |                                                                                                                                                                                                                                                                                                                                                                                                                                                                                                                                                                                                                                                                                                                                                                                                                                                                                                                                                                                                                                                                                                                                                                                                                                                                                                                                                                                                                                                                                                                                                                                                                                                                                                                                                                                                                                                                                         | ✓            |         |         |
| 4        | Sherwood Primary School Ofsted Rating: Outstanding   Pupils: 423   Distance: 0.49                                         |         | $\checkmark$                                                                                                                                                                                                                                                                                                                                                                                                                                                                                                                                                                                                                                                                                                                                                                                                                                                                                                                                                                                                                                                                                                                                                                                                                                                                                                                                                                                                                                                                                                                                                                                                                                                                                                                                                                                                                                                                            |              |         |         |
| 5        | Our Lady and St Edward's Catholic Primary School, Preston Ofsted Rating: Good   Pupils: 211   Distance:0.54               |         | <b>▽</b>                                                                                                                                                                                                                                                                                                                                                                                                                                                                                                                                                                                                                                                                                                                                                                                                                                                                                                                                                                                                                                                                                                                                                                                                                                                                                                                                                                                                                                                                                                                                                                                                                                                                                                                                                                                                                                                                                |              |         |         |
| <b>6</b> | Corpus Christi Catholic High School Ofsted Rating: Good   Pupils: 639   Distance:0.78                                     |         |                                                                                                                                                                                                                                                                                                                                                                                                                                                                                                                                                                                                                                                                                                                                                                                                                                                                                                                                                                                                                                                                                                                                                                                                                                                                                                                                                                                                                                                                                                                                                                                                                                                                                                                                                                                                                                                                                         | $\checkmark$ |         |         |
| 7        | Preston College Ofsted Rating: Good   Pupils:0   Distance:0.9                                                             |         |                                                                                                                                                                                                                                                                                                                                                                                                                                                                                                                                                                                                                                                                                                                                                                                                                                                                                                                                                                                                                                                                                                                                                                                                                                                                                                                                                                                                                                                                                                                                                                                                                                                                                                                                                                                                                                                                                         | V            |         |         |
| 8        | Fulwood Academy Ofsted Rating: Requires Improvement   Pupils: 751   Distance:0.93                                         |         |                                                                                                                                                                                                                                                                                                                                                                                                                                                                                                                                                                                                                                                                                                                                                                                                                                                                                                                                                                                                                                                                                                                                                                                                                                                                                                                                                                                                                                                                                                                                                                                                                                                                                                                                                                                                                                                                                         | $\checkmark$ |         |         |