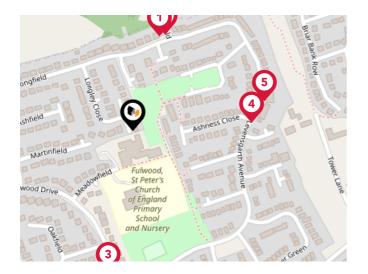

# Area **Schools**

|          |                                                                                                                           | Nursery | Primary                                                                                                                                                                                                                                                                                                                                                                                                                                                                                                                                                                                                                                                                                                                                                                                                                                                                                                                                                                                                                                                                                                                                                                                                                                                                                                                                                                                                                                                                                                                                                                                                                                                                                                                                                                                                                                                                                 | Secondary    | College | Private |
|----------|---------------------------------------------------------------------------------------------------------------------------|---------|-----------------------------------------------------------------------------------------------------------------------------------------------------------------------------------------------------------------------------------------------------------------------------------------------------------------------------------------------------------------------------------------------------------------------------------------------------------------------------------------------------------------------------------------------------------------------------------------------------------------------------------------------------------------------------------------------------------------------------------------------------------------------------------------------------------------------------------------------------------------------------------------------------------------------------------------------------------------------------------------------------------------------------------------------------------------------------------------------------------------------------------------------------------------------------------------------------------------------------------------------------------------------------------------------------------------------------------------------------------------------------------------------------------------------------------------------------------------------------------------------------------------------------------------------------------------------------------------------------------------------------------------------------------------------------------------------------------------------------------------------------------------------------------------------------------------------------------------------------------------------------------------|--------------|---------|---------|
| <b>①</b> | Fulwood, St Peter's Church of England Primary School and Nursery Ofsted Rating: Outstanding   Pupils: 245   Distance:0.08 |         | igstyle igytyle igstyle igytyle igytyle igytyle igytyle igstyle igytyle igytyle igytyle igytyle igytyle igytyle igstyle igytyle |              |         |         |
| 2        | St Clare's Catholic Primary School, Preston Ofsted Rating: Good   Pupils: 252   Distance:0.39                             |         | <b>✓</b>                                                                                                                                                                                                                                                                                                                                                                                                                                                                                                                                                                                                                                                                                                                                                                                                                                                                                                                                                                                                                                                                                                                                                                                                                                                                                                                                                                                                                                                                                                                                                                                                                                                                                                                                                                                                                                                                                |              |         |         |
| 3        | Lancashire Education Medical Services Ofsted Rating: Not Rated   Pupils:0   Distance:0.39                                 |         |                                                                                                                                                                                                                                                                                                                                                                                                                                                                                                                                                                                                                                                                                                                                                                                                                                                                                                                                                                                                                                                                                                                                                                                                                                                                                                                                                                                                                                                                                                                                                                                                                                                                                                                                                                                                                                                                                         | ✓            |         |         |
| 4        | Sherwood Primary School Ofsted Rating: Outstanding   Pupils: 423   Distance: 0.49                                         |         | $\checkmark$                                                                                                                                                                                                                                                                                                                                                                                                                                                                                                                                                                                                                                                                                                                                                                                                                                                                                                                                                                                                                                                                                                                                                                                                                                                                                                                                                                                                                                                                                                                                                                                                                                                                                                                                                                                                                                                                            |              |         |         |
| 5        | Our Lady and St Edward's Catholic Primary School, Preston Ofsted Rating: Good   Pupils: 211   Distance:0.54               |         | <b>▽</b>                                                                                                                                                                                                                                                                                                                                                                                                                                                                                                                                                                                                                                                                                                                                                                                                                                                                                                                                                                                                                                                                                                                                                                                                                                                                                                                                                                                                                                                                                                                                                                                                                                                                                                                                                                                                                                                                                |              |         |         |
| <b>6</b> | Corpus Christi Catholic High School Ofsted Rating: Good   Pupils: 639   Distance:0.78                                     |         |                                                                                                                                                                                                                                                                                                                                                                                                                                                                                                                                                                                                                                                                                                                                                                                                                                                                                                                                                                                                                                                                                                                                                                                                                                                                                                                                                                                                                                                                                                                                                                                                                                                                                                                                                                                                                                                                                         | $\checkmark$ |         |         |
| 7        | Preston College Ofsted Rating: Good   Pupils:0   Distance:0.9                                                             |         |                                                                                                                                                                                                                                                                                                                                                                                                                                                                                                                                                                                                                                                                                                                                                                                                                                                                                                                                                                                                                                                                                                                                                                                                                                                                                                                                                                                                                                                                                                                                                                                                                                                                                                                                                                                                                                                                                         | V            |         |         |
| 8        | Fulwood Academy Ofsted Rating: Requires Improvement   Pupils: 751   Distance:0.93                                         |         |                                                                                                                                                                                                                                                                                                                                                                                                                                                                                                                                                                                                                                                                                                                                                                                                                                                                                                                                                                                                                                                                                                                                                                                                                                                                                                                                                                                                                                                                                                                                                                                                                                                                                                                                                                                                                                                                                         | $\checkmark$ |         |         |