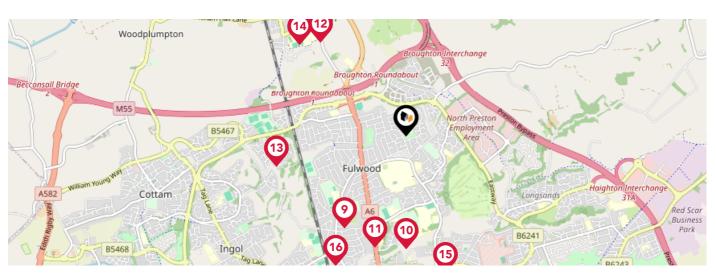

# Area **Schools**

|     |                                                                                                                            | Nursery | Primary      | Secondary    | College | Private |
|-----|----------------------------------------------------------------------------------------------------------------------------|---------|--------------|--------------|---------|---------|
| 9   | Queen's Drive Primary School Ofsted Rating: Outstanding   Pupils: 443   Distance:0.97                                      |         | <b>✓</b>     |              |         |         |
| 10  | Archbishop Temple School, A Church of England Specialist College Ofsted Rating: Outstanding   Pupils: 774   Distance: 0.98 |         |              | $\checkmark$ |         |         |
| 11) | St Pius X Preparatory School Ofsted Rating: Not Rated   Pupils: 120   Distance:1.01                                        |         | $\checkmark$ |              |         |         |
| 12  | Broughton-in-Amounderness Church of England Primary School Ofsted Rating: Outstanding   Pupils: 292   Distance:1.11        |         | $\checkmark$ |              |         |         |
| 13  | Harris Primary School Ofsted Rating: Good   Pupils: 213   Distance:1.16                                                    |         | $\checkmark$ |              |         |         |
| 14  | Broughton High School Ofsted Rating: Outstanding   Pupils: 912   Distance:1.23                                             |         |              | <b>▽</b>     |         |         |
| 15  | Kennington Primary School Ofsted Rating: Good   Pupils: 245   Distance:1.25                                                |         | $\checkmark$ |              |         |         |
| 16  | Fulwood and Cadley Primary School Ofsted Rating: Good   Pupils: 314   Distance:1.29                                        |         | <b>▽</b>     |              |         |         |