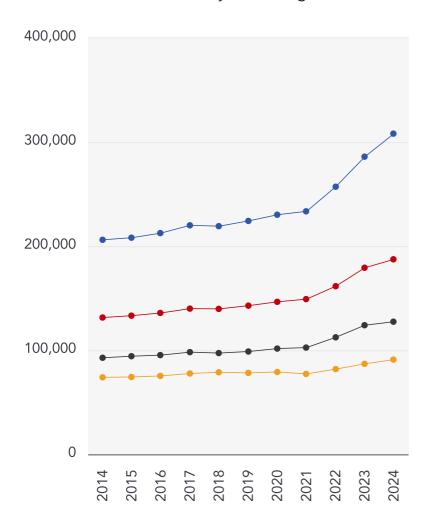

## **House Price Statistics**

### 10 Year History of Average House Prices by Property Type in PR2