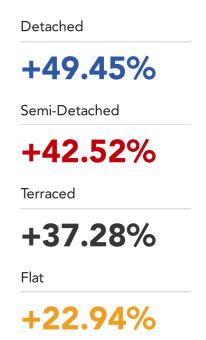

## **House Price Statistics**

### 10 Year History of Average House Prices by Property Type in PR2