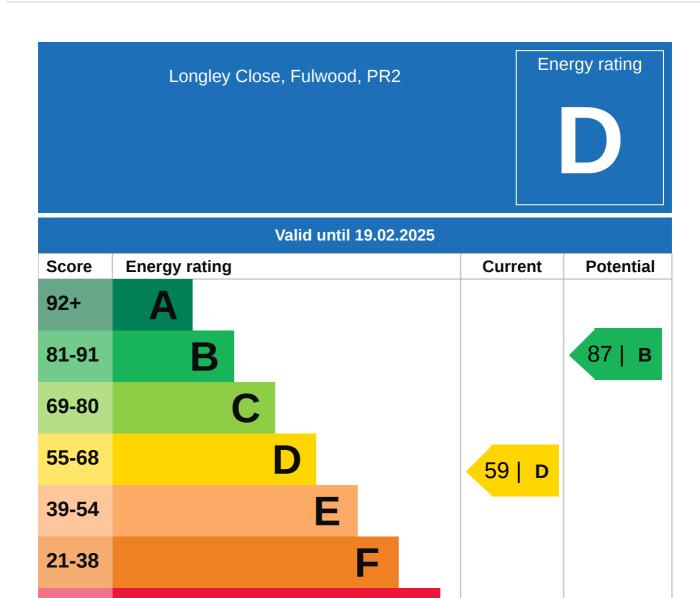

## **EPC - Additional Data**

#### **Additional EPC Data**

**Property Type:** House

**Build Form:** Semi-Detached

**Transaction Type:** Marketed sale

**Energy Tariff:** Dual

Main Fuel: Electricity (not community)

Main Gas: No

Flat Top Storey: No

**Top Storey:** 0

**Glazing Type:** Double glazing, unknown install date

**Previous Extension:** 0

**Open Fireplace:** 0

**Ventilation:** Natural

Walls: Cavity wall, filled cavity

Walls Energy: Good

**Roof:** Pitched, 250 mm loft insulation

**Roof Energy:** Good

**Main Heating:** Electric storage heaters

Main Heating

Controls:

Manual charge control

**Hot Water System:** Electric immersion, off-peak

**Hot Water Energy** 

**Efficiency:** 

Average

**Lighting:** Low energy lighting in 50% of fixed outlets

Floors: Solid, no insulation (assumed)

**Total Floor Area:** 55 m<sup>2</sup>