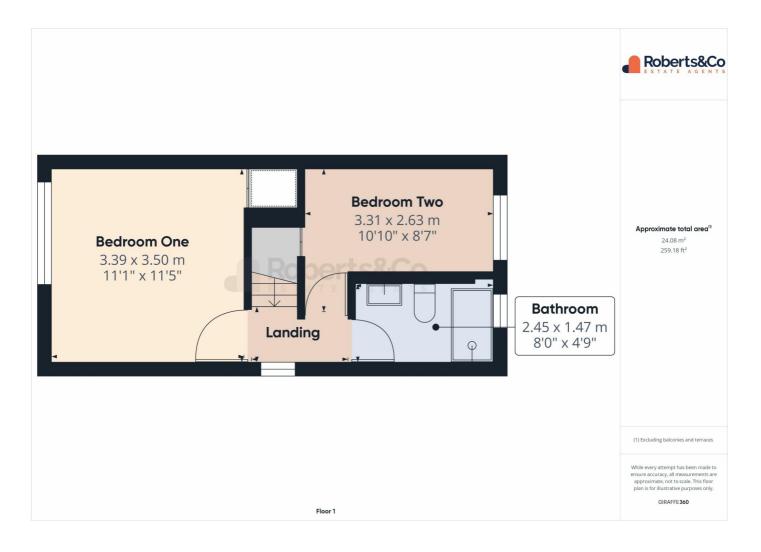

Step inside and be greeted by a warm and inviting living room, complete with a cosy electric fire - perfect for those snug evenings in.

Ascend the stairs to discover the first floor boasting two generously sized bedrooms and a convenient shower room, offering both comfort and practicality.

#### **Property**

Semi-Detached Type:

**Bedrooms:** 

Floor Area:  $592 \text{ ft}^2 / 55 \text{ m}^2$ 

Plot Area: 0.03 acres Year Built: 1976-1982 **Council Tax:** Band B **Annual Estimate:** £1,689 **Title Number:** LA504532