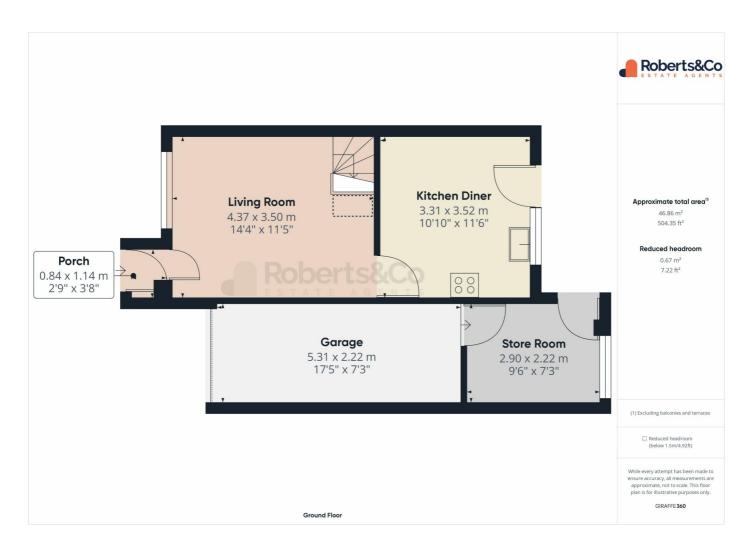

The heart of the home lies in the spacious dining kitchen, where culinary delights are crafted and memories are made.

Outside, a rear garden provides a serene oasis for relaxation, while a driveway and garage offer ample parking and storage space. Tucked away at the back of the garage, you'll find a spacious store room, offering even more storage options for your belongings.

#### **Property**

Semi-Detached Type:

**Bedrooms:** 

Floor Area:  $592 \text{ ft}^2 / 55 \text{ m}^2$ 

Plot Area: 0.03 acres Year Built: 1976-1982 **Council Tax:** Band B **Annual Estimate:** £1,689 **Title Number:** LA504532