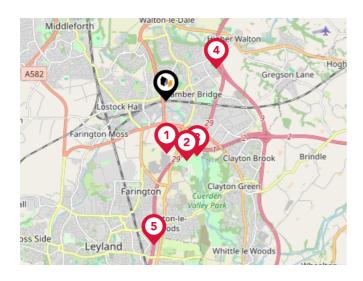

### Area Schools

| The second secon | CO<br>2<br>COMUNATION<br>COMUNATION<br>COMUNATION<br>COMUNATION<br>COMUNATION<br>COMUNATION<br>COMUNATION<br>COMUNATION<br>COMUNATION<br>COMUNATION<br>COMUNATION<br>COMUNATION<br>COMUNATION<br>COMUNATION<br>COMUNATION<br>COMUNATION<br>COMUNATION<br>COMUNATION<br>COMUNATION<br>COMUNATION<br>COMUNATION<br>COMUNATION<br>COMUNATION<br>COMUNATION<br>COMUNATION<br>COMUNATION<br>COMUNATION<br>COMUNATION<br>COMUNATION<br>COMUNATION<br>COMUNATION<br>COMUNATION<br>COMUNATION<br>COMUNATION<br>COMUNATION<br>COMUNATION<br>COMUNATION<br>COMUNATION<br>COMUNATION<br>COMUNATION<br>COMUNATION<br>COMUNATION<br>COMUNATION<br>COMUNATION<br>COMUNATION<br>COMUNATION<br>COMUNATION<br>COMUNATION<br>COMUNATION<br>COMUNATION<br>COMUNATION<br>COMUNATION<br>COMUNATION<br>COMUNATION<br>COMUNATION<br>COMUNATION<br>COMUNATION<br>COMUNATION<br>COMUNATION<br>COMUNATION<br>COMUNATION<br>COMUNATION<br>COMUNATION<br>COMUNATION<br>COMUNATION<br>COMUNATION<br>COMUNATION<br>COMUNATION<br>COMUNATION<br>COMUNATION<br>COMUNATION<br>COMUNATION<br>COMUNATION<br>COMUNATION<br>COMUNATION<br>COMUNATION<br>COMUNATION<br>COMUNATION<br>COMUNATION<br>COMUNATION<br>COMUNATION<br>COMUNATION<br>COMUNATION<br>COMUNATION<br>COMUNATION<br>COMUNATION<br>COMUNATION<br>COMUNATION<br>COMUNATION<br>COMUNATION<br>COMUNATION<br>COMUNATION<br>COMUNATION<br>COMUNATION<br>COMUNATION<br>COMUNATION<br>COMUNATION<br>COMUNATION<br>COMUNATION<br>COMUNATION<br>COMUNATION<br>COMUNATION<br>COMUNATION<br>COMUNATION<br>COMUNATION<br>COMUNATION<br>COMUNATION<br>COMUNATION<br>COMUNATION<br>COMUNATION<br>COMUNATION<br>COMUNATION<br>COMUNATION<br>COMUNATION<br>COMUNATION<br>COMUNATION<br>COMUNATION<br>COMUNATION<br>COMUNATION<br>COMUNATION<br>COMUNATION<br>COMUNATION<br>COMUNATION<br>COMUNATION<br>COMUNATION<br>COMUNATION<br>COMUNATION<br>COMUNATION<br>COMUNATION<br>COMUNATION<br>COMUNATION<br>COMUNATION<br>COMUNATION<br>COMUNATION<br>COMUNATION<br>COMUNATION<br>COMUNATION<br>COMUNATION<br>COMUNATION<br>COMUNATION<br>COMUNATION<br>COMUNATION<br>COMUNATION<br>COMUNATION<br>COMUNATION<br>COMUNATION<br>COMUNATION<br>COMUNATION<br>COMUNATION<br>COMUNATION<br>COMUNATION<br>COMUNATION<br>COMUNATION<br>COMUNATION<br>COMUNATION<br>COMUNATION<br>COMUNATION<br>COMUNATION<br>COMUNATION<br>COMUNATION<br>COMUNATION<br>COMUNATION<br>COMUNATION<br>COMUNATION<br>COMUNATION<br>COMUNATION<br>COMUNATION<br>COMUNATION<br>COMUNATION<br>COMUNATION |
|--------------------------------------------------------------------------------------------------------------------------------------------------------------------------------------------------------------------------------------------------------------------------------------------------------------------------------------------------------------------------------------------------------------------------------------------------------------------------------------------------------------------------------------------------------------------------------------------------------------------------------------------------------------------------------------------------------------------------------------------------------------------------------------------------------------------------------------------------------------------------------------------------------------------------------------------------------------------------------------------------------------------------------------------------------------------------------------------------------------------------------------------------------------------------------------------------------------------------------------------------------------------------------------------------------------------------------------------------------------------------------------------------------------------------------------------------------------------------------------------------------------------------------------------------------------------------------------------------------------------------------------------------------------------------------------------------------------------------------------------------------------------------------------------------------------------------------------------------------------------------------------------------------------------------------------------------------------------------------------------------------------------------------------------------------------------------------------------------------------------------------|-------------------------------------------------------------------------------------------------------------------------------------------------------------------------------------------------------------------------------------------------------------------------------------------------------------------------------------------------------------------------------------------------------------------------------------------------------------------------------------------------------------------------------------------------------------------------------------------------------------------------------------------------------------------------------------------------------------------------------------------------------------------------------------------------------------------------------------------------------------------------------------------------------------------------------------------------------------------------------------------------------------------------------------------------------------------------------------------------------------------------------------------------------------------------------------------------------------------------------------------------------------------------------------------------------------------------------------------------------------------------------------------------------------------------------------------------------------------------------------------------------------------------------------------------------------------------------------------------------------------------------------------------------------------------------------------------------------------------------------------------------------------------------------------------------------------------------------------------------------------------------------------------------------------------------------------------------------------------------------------------------------------------------------------------------------------------------------------------------------------------------------------------------------------------------------------------------------------------------------------------------------------------------------------------------------------------------------------------------------------------------------------------------------------------------------------------------------------------------------|
| B5254<br>Brownedge Road<br>Lostock:Hall                                                                                                                                                                                                                                                                                                                                                                                                                                                                                                                                                                                                                                                                                                                                                                                                                                                                                                                                                                                                                                                                                                                                                                                                                                                                                                                                                                                                                                                                                                                                                                                                                                                                                                                                                                                                                                                                                                                                                                                                                                                                                        |                                                                                                                                                                                                                                                                                                                                                                                                                                                                                                                                                                                                                                                                                                                                                                                                                                                                                                                                                                                                                                                                                                                                                                                                                                                                                                                                                                                                                                                                                                                                                                                                                                                                                                                                                                                                                                                                                                                                                                                                                                                                                                                                                                                                                                                                                                                                                                                                                                                                                     |
| Lostock                                                                                                                                                                                                                                                                                                                                                                                                                                                                                                                                                                                                                                                                                                                                                                                                                                                                                                                                                                                                                                                                                                                                                                                                                                                                                                                                                                                                                                                                                                                                                                                                                                                                                                                                                                                                                                                                                                                                                                                                                                                                                                                        | 6 Bamber Bridge Interchange                                                                                                                                                                                                                                                                                                                                                                                                                                                                                                                                                                                                                                                                                                                                                                                                                                                                                                                                                                                                                                                                                                                                                                                                                                                                                                                                                                                                                                                                                                                                                                                                                                                                                                                                                                                                                                                                                                                                                                                                                                                                                                                                                                                                                                                                                                                                                                                                                                                         |

|   |                                                                                                                | Nursery | Primary | Secondary    | College | Private |
|---|----------------------------------------------------------------------------------------------------------------|---------|---------|--------------|---------|---------|
| • | Walton-le-Dale Community Primary School<br>Ofsted Rating: Good   Pupils: 443   Distance:0.18                   |         |         |              |         |         |
| 2 | St Mary's and St Benedict's Roman Catholic Primary School<br>Ofsted Rating: Good   Pupils: 299   Distance:0.36 |         |         |              |         |         |
| 3 | Lostock Hall Academy<br>Ofsted Rating: Good   Pupils: 612   Distance:0.37                                      |         |         |              |         |         |
| 4 | Brownedge St Mary's Catholic High School<br>Ofsted Rating: Good   Pupils: 732   Distance:0.45                  |         |         | $\checkmark$ |         |         |
| 5 | Lostock Hall Community Primary School<br>Ofsted Rating: Outstanding   Pupils: 425   Distance:0.57              |         |         |              |         |         |
| 6 | Cuerden Church School, Bamber Bridge<br>Ofsted Rating: Good   Pupils: 197   Distance:0.64                      |         |         |              |         |         |
| Ø | Bamber Bridge St Aidan's Church of England Primary School<br>Ofsted Rating: Good   Pupils: 131   Distance:0.69 |         |         |              |         |         |
| 8 | The Coppice School<br>Ofsted Rating: Good   Pupils: 64   Distance:0.72                                         |         |         |              |         |         |

### Area **Schools**

| 258 2<br>amber Bridge | Higher V<br>BOO STORMAN<br>Interchange | Valton<br>Host<br>Clayton Brook In<br>9 | Gregson La | Hoghton Lane |
|-----------------------|----------------------------------------|-----------------------------------------|------------|--------------|
| Nursery               | Primary                                | Secondary                               | College    | Private      |

|    |                                                                                                                              | - |  |  |
|----|------------------------------------------------------------------------------------------------------------------------------|---|--|--|
| 9  | Walton-Le-Dale High School<br>Ofsted Rating: Requires Improvement   Pupils: 775   Distance:0.75                              |   |  |  |
| 10 | Bridgeway School<br>Ofsted Rating: Not Rated   Pupils: 50   Distance:0.84                                                    |   |  |  |
| 1  | Our Lady and St Gerard's Roman Catholic Primary School,<br>Lostock Hall<br>Ofsted Rating: Good   Pupils: 357   Distance:0.91 |   |  |  |
| 12 | Lostock Hall Moor Hey School<br>Ofsted Rating: Good   Pupils: 110   Distance:0.99                                            |   |  |  |
| 13 | Walton-le-Dale, St Leonard's Church of England Primary School<br>Ofsted Rating: Good   Pupils: 275   Distance:1.02           |   |  |  |
| 14 | St Patrick's Roman Catholic Primary School, Walton-le-Dale<br>Ofsted Rating: Good   Pupils: 186   Distance:1.07              |   |  |  |
| 15 | Farington Moss St. Paul's C.E. Primary School<br>Ofsted Rating: Good   Pupils: 194   Distance:1.38                           |   |  |  |
| 16 | Christ The King Catholic High School<br>Ofsted Rating: Good   Pupils: 340   Distance:1.5                                     |   |  |  |