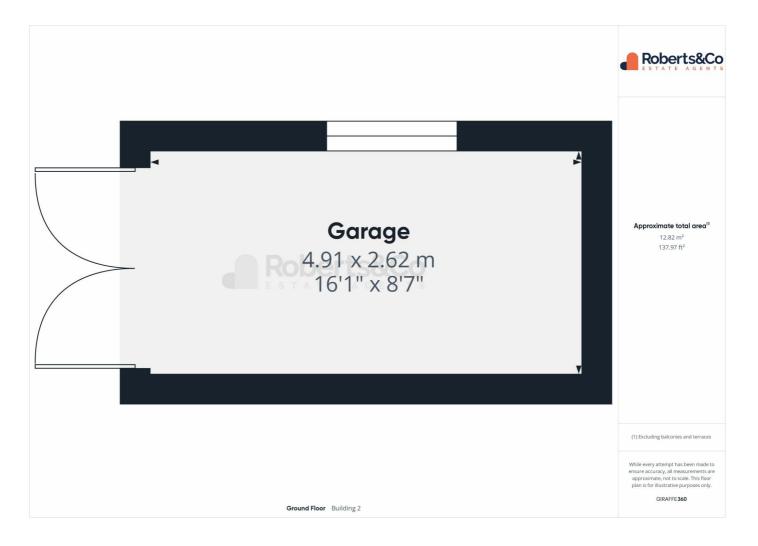

Inside, all rooms are generously proportioned, including a living room, modern fitted kitchen with a dining area opening onto the rear garden, perfect for entertaining.

Other notable features include a downstairs WC, and detached garage.