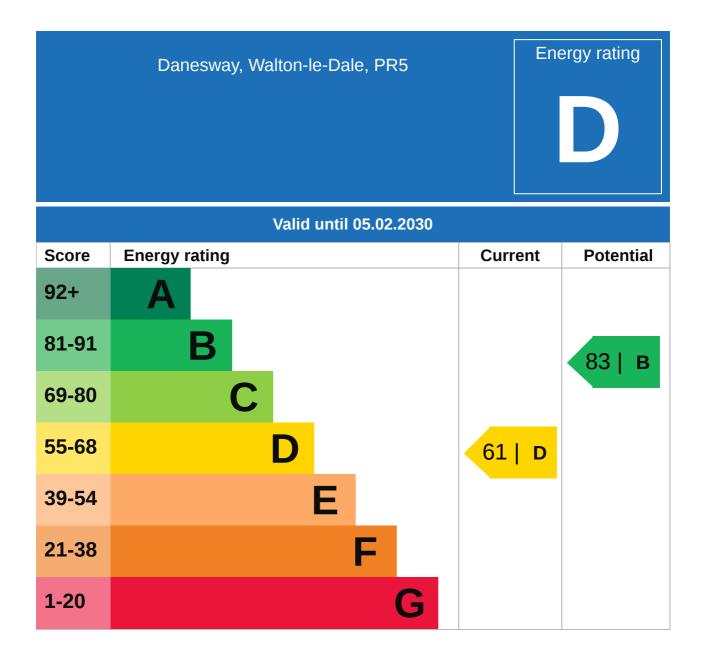

### Property EPC - Certificate

#### Additional EPC Data

| Property Type:                  | House                                          |
|---------------------------------|------------------------------------------------|
| Build Form:                     | Semi-Detached                                  |
| Transaction Type:               | Rental                                         |
| Energy Tariff:                  | Single                                         |
| Main Fuel:                      | Mains gas (not community)                      |
| Main Gas:                       | Yes                                            |
| Flat Top Storey:                | No                                             |
| Top Storey:                     | 0                                              |
| Glazing Type:                   | Double glazing, unknown install date           |
| Previous Extension:             | 1                                              |
| Open Fireplace:                 | 0                                              |
| Ventilation:                    | Natural                                        |
| Walls:                          | Cavity wall, as built, no insulation (assumed) |
| Walls Energy:                   | Poor                                           |
| Roof:                           | Roof room(s), ceiling insulated                |
| Roof Energy:                    | Poor                                           |
| Main Heating:                   | Boiler and radiators, mains gas                |
| Main Heating<br>Controls:       | Programmer, room thermostat and TRVs           |
| Hot Water System:               | From main system                               |
| Hot Water Energy<br>Efficiency: | Good                                           |
| Lighting:                       | Low energy lighting in 70% of fixed outlets    |
| Floors:                         |                                                |
| Floors:                         | Suspended, no insulation (assumed)             |