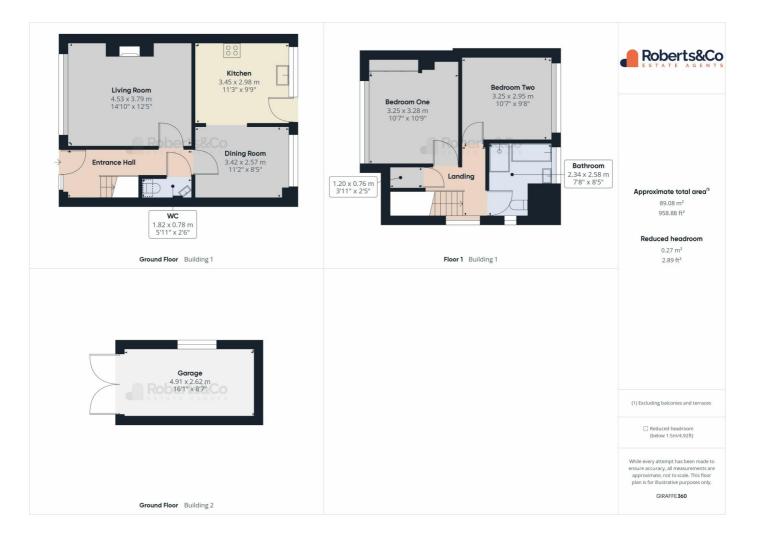

Inside, all rooms are generously proportioned, including a living room, modern fitted kitchen with a dining area opening onto the rear garden, perfect for entertaining.

Other notable features include a downstairs WC, and detached garage.

Upstairs, there are two double bedrooms both with fitted bedroom furniture, and a luxurious four-piece bathroom with a separate bath and shower cubicle. There is also a handy storage cupboard on the landing.

#### Property

| Туре:            | Semi-Detached                           |  |  |
|------------------|-----------------------------------------|--|--|
| Bedrooms:        | 2                                       |  |  |
| Floor Area:      | 904 ft <sup>2</sup> / 84 m <sup>2</sup> |  |  |
| Year Built :     | 1967-1975                               |  |  |
| Council Tax :    | Band C                                  |  |  |
| Annual Estimate: | £1,835                                  |  |  |
| UPRN:            | 100010627274                            |  |  |