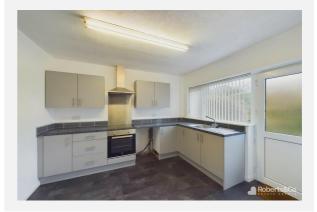

Inside, all rooms are generously proportioned, including a living room, modern fitted kitchen with a dining area opening onto the rear garden, perfect for entertaining.

Other notable features include a downstairs WC, and detached garage.

## Gallery Photos

## Gallery **Photos**