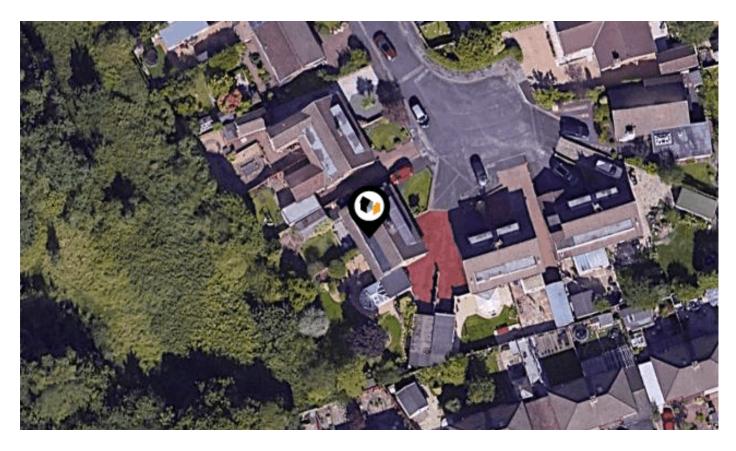

#### Property Overview

This 2-bedroom family home on Danesway boasts an impressive plot and is presented beautifully, with the added benefit of no onward chain.

Tucked away in a tranquil cul-de-sac, it offers privacy and minimal traffic, ideal for a peaceful living environment with only a few neighbours nearby. Its prime location provides easy access to top-notch schools, transport links, and local amenities such as Waitrose, the South Ribble Tennis Centre, and The Capitol Retail Park.

The property features a spacious driveway accommodating two cars effortlessly, ensuring convenient parking for family and guests.

The standout feature of the property is its exceptional garden, providing both privacy and abundant space for outdoor activities. It offers a serene backdrop as it backs onto woodlands, enhancing the sense of tranquillity and natural beauty surrounding the home.