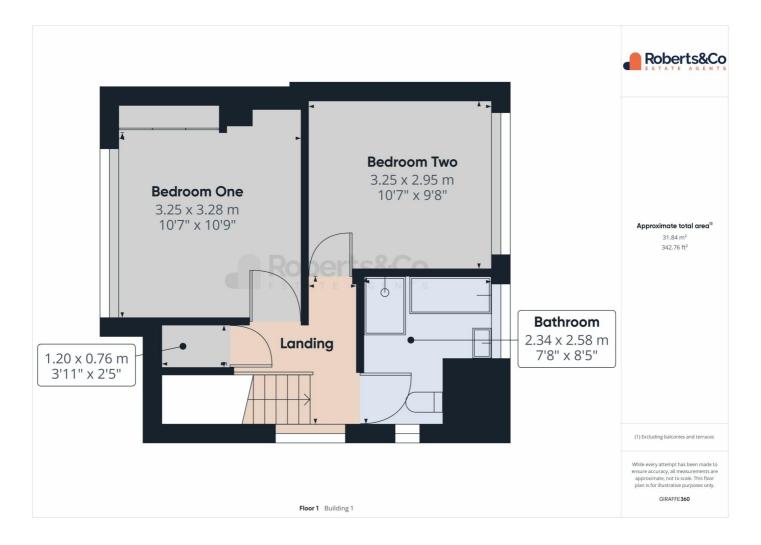

Upstairs, there are two double bedrooms both with fitted bedroom furniture, and a luxurious four-piece bathroom with a separate bath and shower cubicle. There is also a handy storage cupboard on the landing.