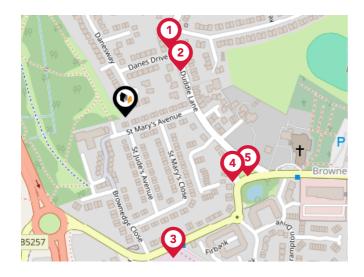

#### **Bus Stops/Stations**

| Pin | Name               | Distance   |
|-----|--------------------|------------|
| 1   | Danes Drive        | 0.09 miles |
| 2   | Danes Drive        | 0.08 miles |
| 3   | Brownedge Close    | 0.16 miles |
| 4   | St Mary's Memorial | 0.14 miles |
| 5   | St Mary's Memorial | 0.15 miles |