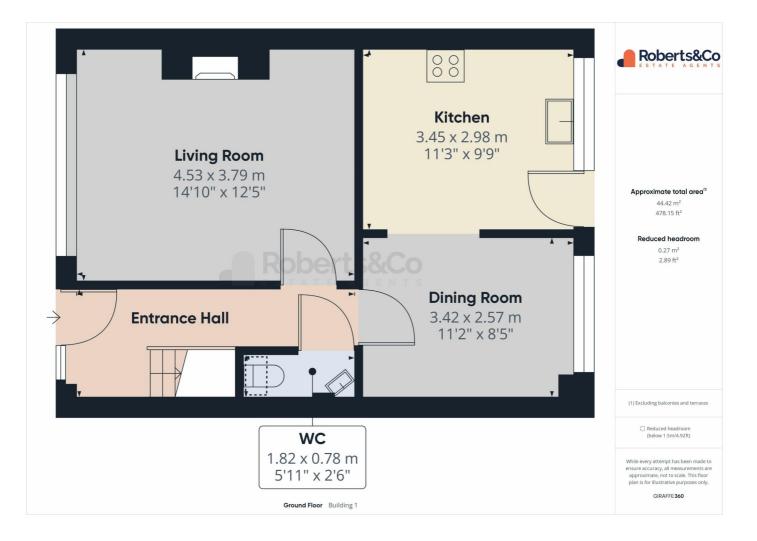

#### Property Overview

This 2-bedroom family home on Danesway boasts an impressive plot and is presented beautifully, with the added benefit of no onward chain.

Tucked away in a tranquil cul-de-sac, it offers privacy and minimal traffic, ideal for a peaceful living environment with only a few neighbours nearby. Its prime location provides easy access to top-notch schools, transport links, and local amenities such as Waitrose, the South Ribble Tennis Centre, and The Capitol Retail Park.

Inside, all rooms are generously proportioned, including a living room, modern fitted kitchen with a dining area opening onto the rear garden, perfect for entertaining.

Other notable features include a downstairs WC, and detached garage.