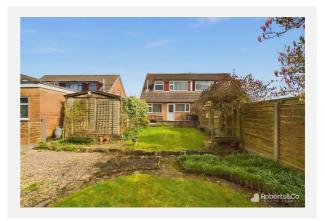

The property features a spacious driveway accommodating two cars effortlessly, ensuring convenient parking for family and guests.

The standout feature of the property is its exceptional garden, providing both privacy and abundant space for outdoor activities. It offers a serene backdrop as it backs onto woodlands, enhancing the sense of tranquillity and natural beauty surrounding the home.

Inside, all rooms are generously proportioned, including a living room, modern fitted kitchen with a dining area opening onto the rear garden, perfect for entertaining.

Other notable features include a downstairs WC, and detached garage.