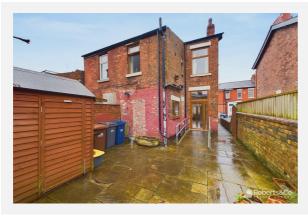

There's a convenient understairs cupboard in the kitchen offering ample storage space.

Step outside into the south-facing rear yard, a true sun trap ideal for enjoying outdoor moments. Complete with a shed for additional storage, this space is perfect for summer barbecues or simply soaking up the sun.

# Gallery Photos