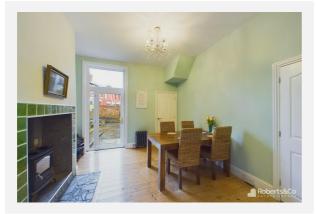

Step inside to discover two inviting reception rooms, each adorned with cozy wood-burning stoves, creating warm and inviting spaces for relaxation and gatherings. The recently fitted kitchen boasts modern touches, including a gas free-standing range cooker, providing the perfect setting for culinary adventures.

There's a convenient understairs cupboard in the kitchen offering ample storage space.

Step outside into the south-facing rear yard, a true sun trap ideal for enjoying outdoor moments. Complete with a shed for additional storage, this space is perfect for summer barbecues or simply soaking up the sun.