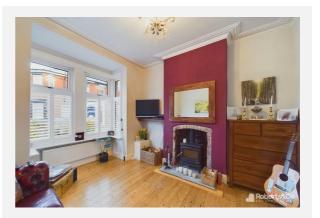

Step inside to discover two inviting reception rooms, each adorned with cozy wood-burning stoves, creating warm and inviting spaces for relaxation and gatherings. The recently fitted kitchen boasts modern touches, including a gas free-standing range cooker, providing the perfect setting for culinary adventures.

# Gallery Photos