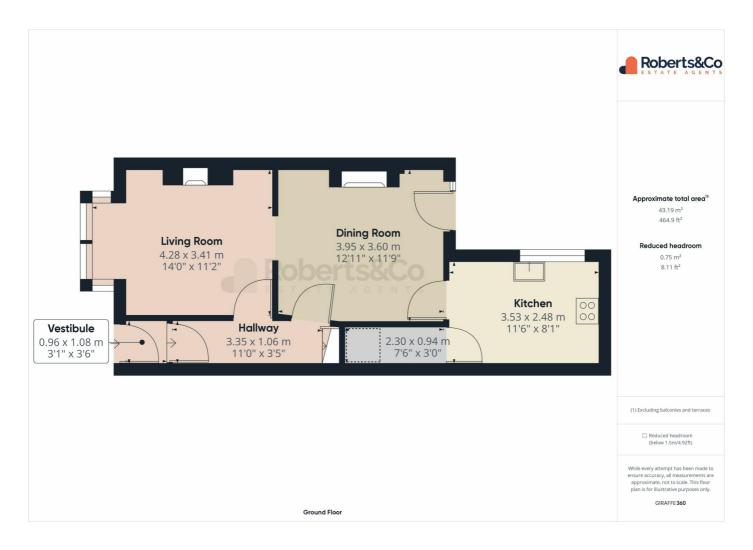

|
| UPRN:            | 100010650437  |                               |          |

#### L

| Local Authority:                      | Lancashire |
|---------------------------------------|------------|
| Conservation Area: No                 |            |
| Flood Risk:                           |            |
| <ul> <li>Rivers &amp; Seas</li> </ul> | Medium     |
| Surface Water                         | Low        |

#### **Estimated Broadband Speeds** (Standard - Superfast - Ultrafast)









#### Mobile Coverage:

(based on calls indoors)



Satellite/Fibre TV Availability:







# Gallery Photos





















# Gallery Photos











## Gallery Floorplan



### TALBOT ROAD, PENWORTHAM, PRESTON, PR1





# Gallery Floorplan



### TALBOT ROAD, PENWORTHAM, PRESTON, PR1





## Gallery Floorplan



### TALBOT ROAD, PENWORTHAM, PRESTON, PR1





### Area **Schools**



| River Ribble | A5072 Pres<br>3