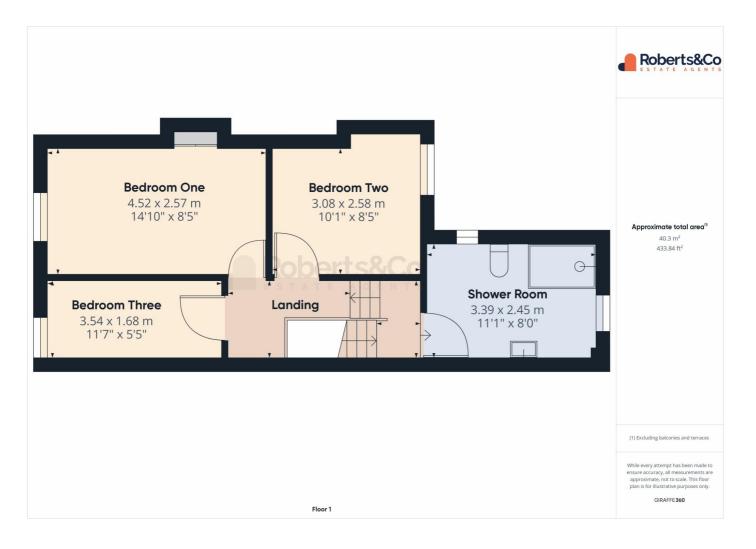

|          |

#### L

| Local Authority:                      | Lancashire |
|---------------------------------------|------------|
| Conservation Area: No                 |            |
| Flood Risk:                           |            |
| <ul> <li>Rivers &amp; Seas</li> </ul> | Medium     |
| Surface Water                         | Low        |

#### **Estimated Broadband Speeds** (Standard - Superfast - Ultrafast)









#### Mobile Coverage:

(based on calls indoors)



Satellite/Fibre TV Availability:







# Gallery Photos





















# Gallery Photos











## Gallery Floorplan



### TALBOT ROAD, PENWORTHAM, PRESTON, PR1





# Gallery Floorplan



### TALBOT ROAD, PENWORTHAM, PRESTON, PR1





## Gallery Floorplan



### TALBOT ROAD, PENWORTHAM, PRESTON, PR1





### Area **Schools**



| River Ribble | A5072 Pres<br>3