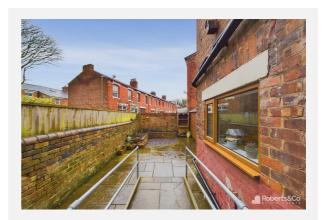

There's a convenient understairs cupboard in the kitchen offering ample storage space.

Step outside into the south-facing rear yard, a true sun trap ideal for enjoying outdoor moments. Complete with a shed for additional storage, this space is perfect for summer barbecues or simply soaking up the sun.

# Gallery Photos