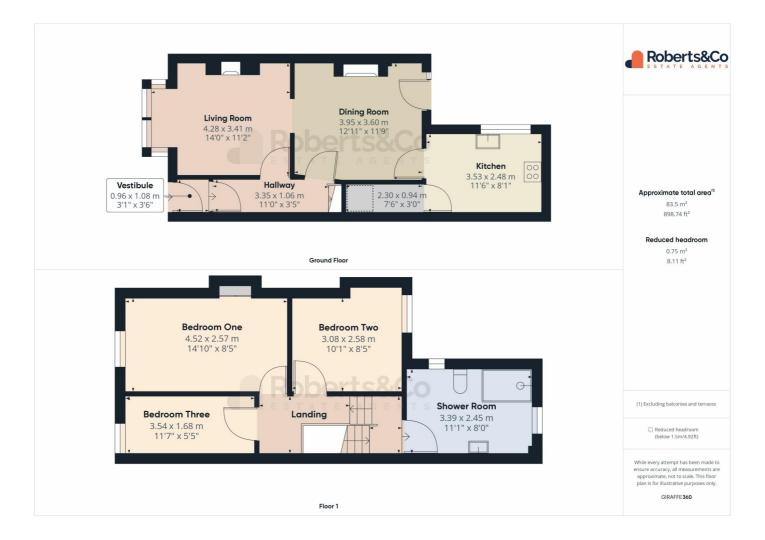

tle Number:    | LA864948      |                               |          |
| UPRN:            | 100010650437  |                               |          |

#### L

| Local Authority:                      | Lancashire |
|---------------------------------------|------------|
| Conservation Area: No                 |            |
| Flood Risk:                           |            |
| <ul> <li>Rivers &amp; Seas</li> </ul> | Medium     |
| Surface Water                         | Low        |

#### **Estimated Broadband Speeds** (Standard - Superfast - Ultrafast)









#### Mobile Coverage:

(based on calls indoors)



Satellite/Fibre TV Availability:







# Gallery Photos





















# Gallery Photos











## Gallery Floorplan



### TALBOT ROAD, PENWORTHAM, PRESTON, PR1





# Gallery Floorplan



### TALBOT ROAD, PENWORTHAM, PRESTON, PR1





## Gallery Floorplan



### TALBOT ROAD, PENWORTHAM, PRESTON, PR1





### Area **Schools**



| River Ribble | A5072 Pres<br>3