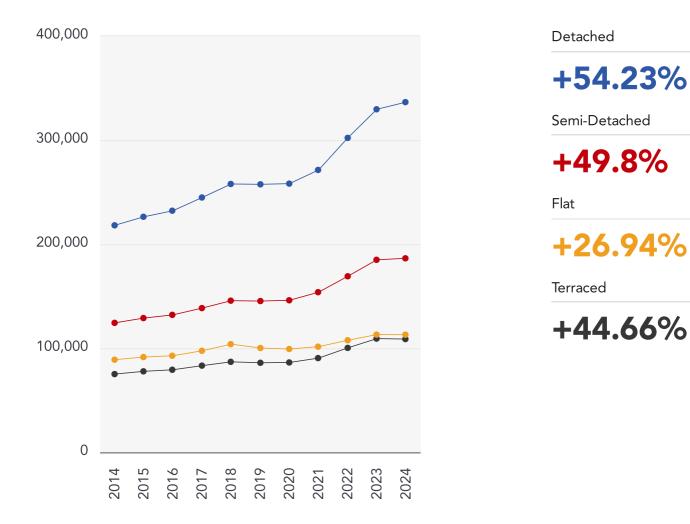

### Market House Price Statistics

10 Year History of Average House Prices by Property Type in PR1