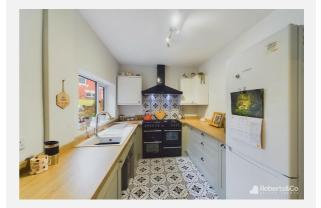

Step inside to discover two inviting reception rooms, each adorned with cozy wood-burning stoves, creating warm and inviting spaces for relaxation and gatherings. The recently fitted kitchen boasts modern touches, including a gas free-standing range cooker, providing the perfect setting for culinary adventures.