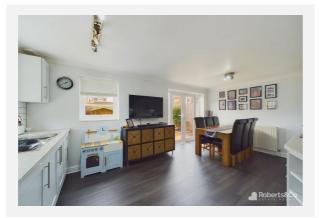

Stepping inside, you're greeted by a culinary masterpiece-the kitchen/diner-where culinary artistry intertwines seamlessly with practicality. With its sleek, new design and patio doors leading to the rear garden, it's a space that effortlessly bridges the gap between indoor comfort and outdoor serenity.