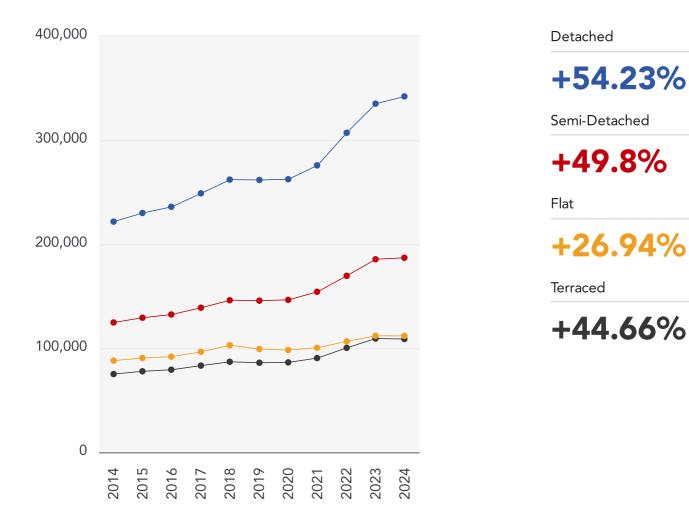

## Market House Price Statistics

10 Year History of Average House Prices by Property Type in PR1

**Roberts&Co** 