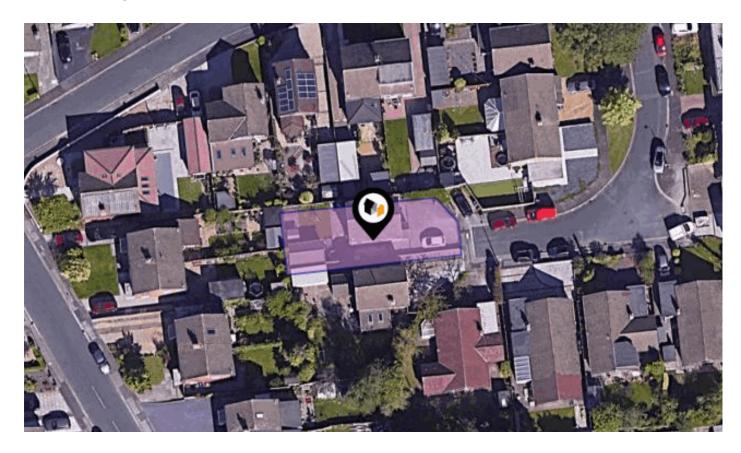

## MAPLE GROVE, PENWORTHAM, PRESTON, PR1

#### Property Overview

This captivating 3-bedroom detached residence, nestled serenely at the bottom of a cul-de-sac in the picturesque locale of Higher Penwortham, embodies the epitome of modern living fused with timeless charm.