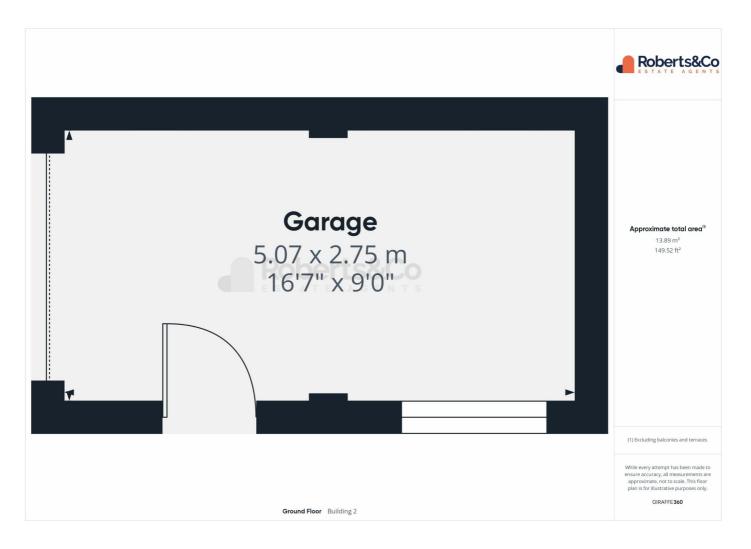

Completing the upper level is a modern, white bathroom suite, adding a touch of sophistication to your daily routine.

Outside, the property boasts ample parking space with a driveway capable of accommodating three to four vehicles, ensuring convenience for both residents and guests alike. The rear garden, with its inviting patio area, sets the stage for alfresco gatherings and tranquil moments of reflection, while the detached garage offers practical storage solutions.