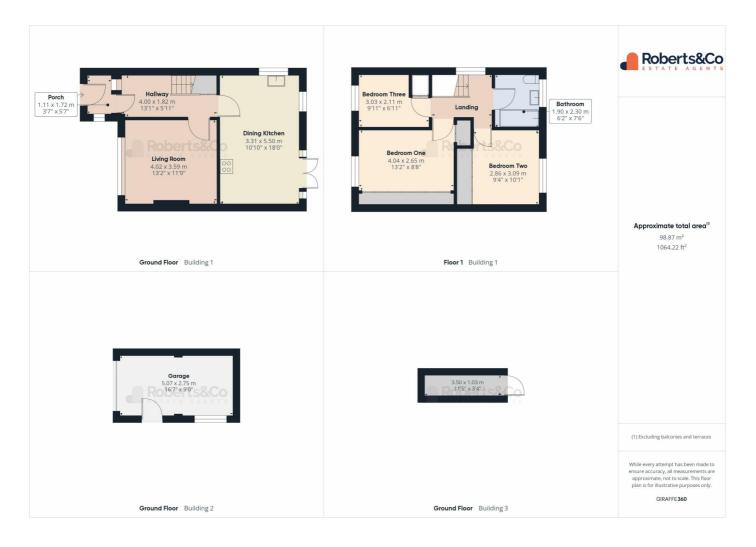

Stepping inside, you're greeted by a culinary masterpiece-the kitchen/diner-where culinary artistry intertwines seamlessly with practicality. With its sleek, new design and patio doors leading to the rear garden, it's a space that effortlessly bridges the gap between indoor comfort and outdoor serenity.

The living room, adorned with wood effect flooring, exudes an aura of spaciousness and warmth, further accentuated by the inviting glow of a gas fire, promising cosy evenings of relaxation and unwinding.

Venturing upstairs, three generously proportioned bedrooms await, bathed in an abundance of natural light that invites tranquility and sparks creativity. Each room is a canvas waiting for your personal touch, promising restful nights and rejuvenating mornings.

Completing the upper level is a modern, white bathroom suite, adding a touch of sophistication to your daily routine.

Outside, the property boasts ample parking space with a driveway capable of accommodating three to four vehicles, ensuring convenience for both residents and guests alike. The rear garden, with its inviting patio area, sets the stage for alfresco gatherings and tranquil moments of reflection, while the detached garage offers practical storage solutions.