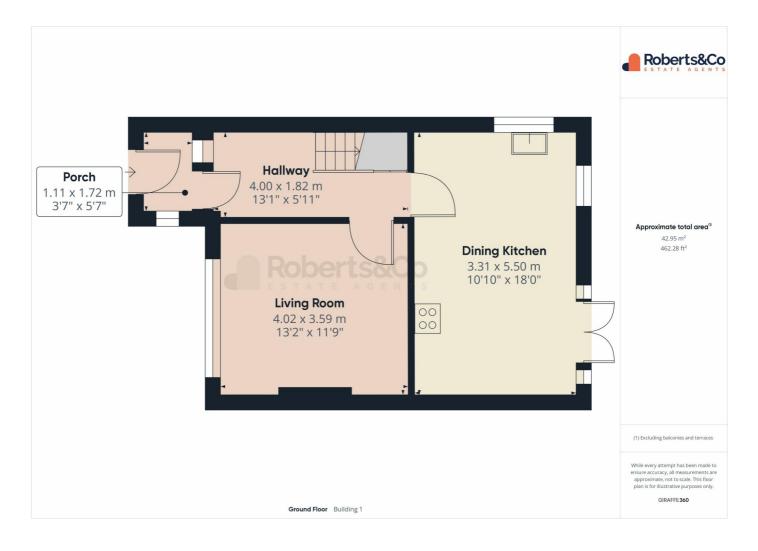

Stepping inside, you're greeted by a culinary masterpiece-the kitchen/diner-where culinary artistry intertwines seamlessly with practicality. With its sleek, new design and patio doors leading to the rear garden, it's a space that effortlessly bridges the gap between indoor comfort and outdoor serenity.

The living room, adorned with wood effect flooring, exudes an aura of spaciousness and warmth, further accentuated by the inviting glow of a gas fire, promising cosy evenings of relaxation and unwinding.