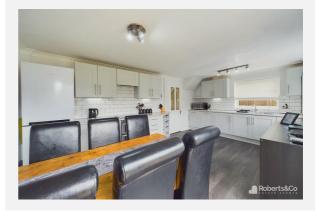

Stepping inside, you're greeted by a culinary masterpiece-the kitchen/diner-where culinary artistry intertwines seamlessly with practicality. With its sleek, new design and patio doors leading to the rear garden, it's a space that effortlessly bridges the gap between indoor comfort and outdoor serenity.