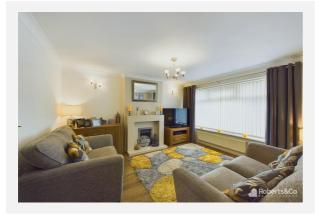

The living room, adorned with wood effect flooring, exudes an aura of spaciousness and warmth, further accentuated by the inviting glow of a gas fire, promising cosy evenings of relaxation and unwinding.