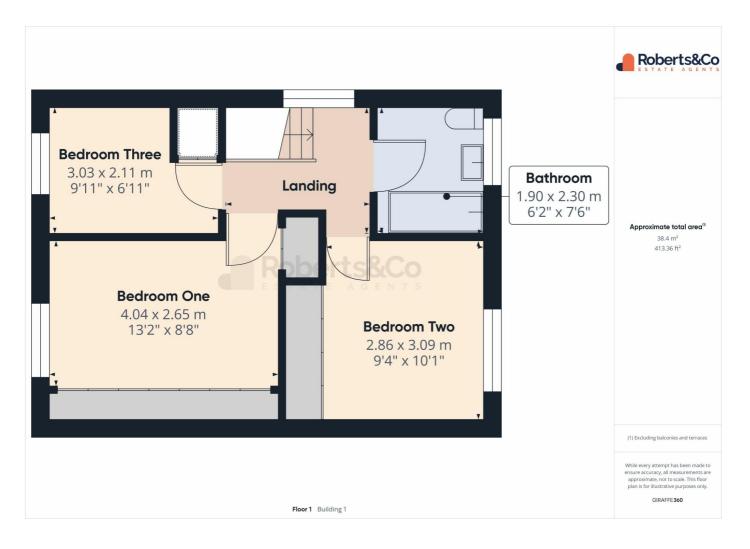

Venturing upstairs, three generously proportioned bedrooms await, bathed in an abundance of natural light that invites tranquility and sparks creativity. Each room is a canvas waiting for your personal touch, promising restful nights and rejuvenating mornings.

Completing the upper level is a modern, white bathroom suite, adding a touch of sophistication to your daily routine.

Outside, the property boasts ample parking space with a driveway capable of accommodating three to four vehicles, ensuring convenience for both residents and guests alike. The rear garden, with its inviting patio area, sets the stage for alfresco gatherings and tranquil moments of reflection, while the detached garage offers practical storage solutions.