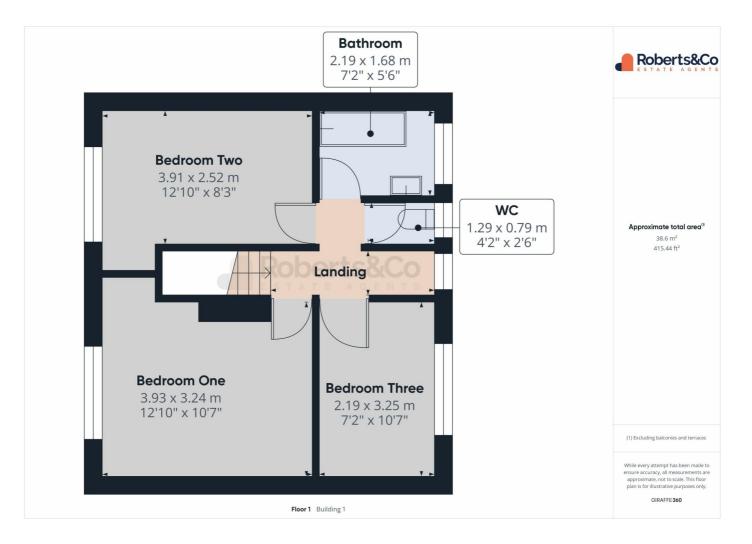

The interior includes a roomy living room, which is dual aspect, a well-appointed dining kitchen with adjoining utility room. There are three spacious bedrooms and a practical bathroom with a separate WC.