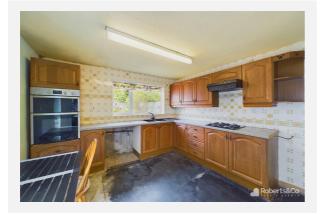

The interior includes a roomy living room, which is dual aspect, a well-appointed dining kitchen with adjoining utility room. There are three spacious bedrooms and a practical bathroom with a separate WC.