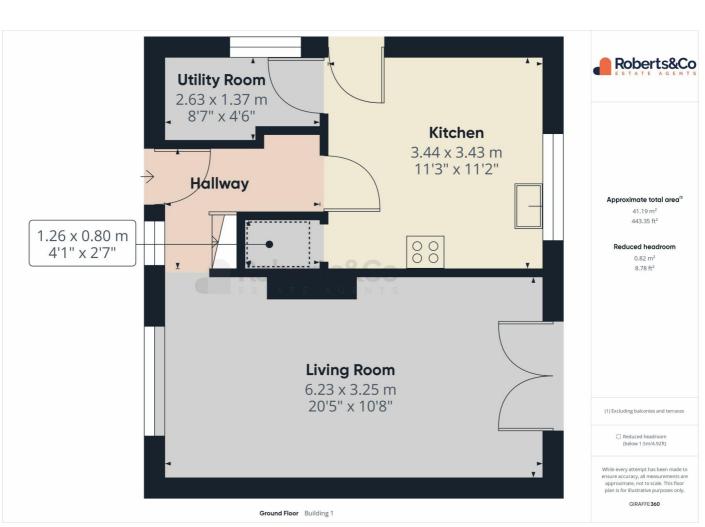

#### Property Overview

Broadfield Drive is situated on a quiet road enjoying much privacy, with little passing traffic.

As you approach this property, you'll be welcomed by a spacious driveway that provides ample off-road parking space that would accommodate a motorhome, caravan, or boat plus 2-3 other vehicles. The extra wide garage has power, light and its own separate RCD/fusebox.

This property is being offered for sale without any chain, presenting an excellent opportunity for you to customize it to your liking.

Upon stepping inside, you'll find a three-bedroom semi-detached house that is awaiting your personal touch. While it requires modernization, the rooms are generously sized, offering plenty of storage space throughout.

The interior includes a roomy living room, which is dual aspect, a well-appointed dining kitchen with adjoining utility room. There are three spacious bedrooms and a practical bathroom with a separate WC.

The property also boasts a private sizable garden including two patio areas and a summerhouse, which are perfect for outdoor activities and relaxation.