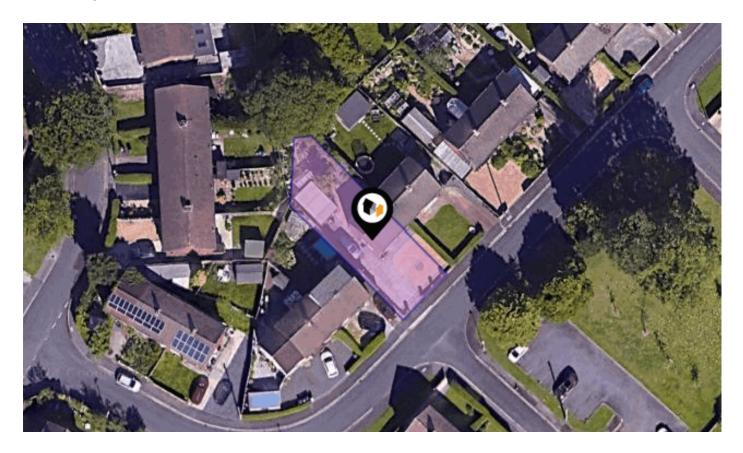

### **BROADFIELD DRIVE, PENWORTHAM, PRESTON, PR1**

#### Property Overview

Broadfield Drive is situated on a quiet road enjoying much privacy, with little passing traffic.

As you approach this property, you'll be welcomed by a spacious driveway that provides ample off-road parking space that would accommodate a motorhome, caravan, or boat plus 2-3 other vehicles. The extra wide garage has power, light and its own separate RCD/fusebox.

The property also boasts a private sizable garden including two patio areas and a summerhouse, which are perfect for outdoor activities and relaxation.