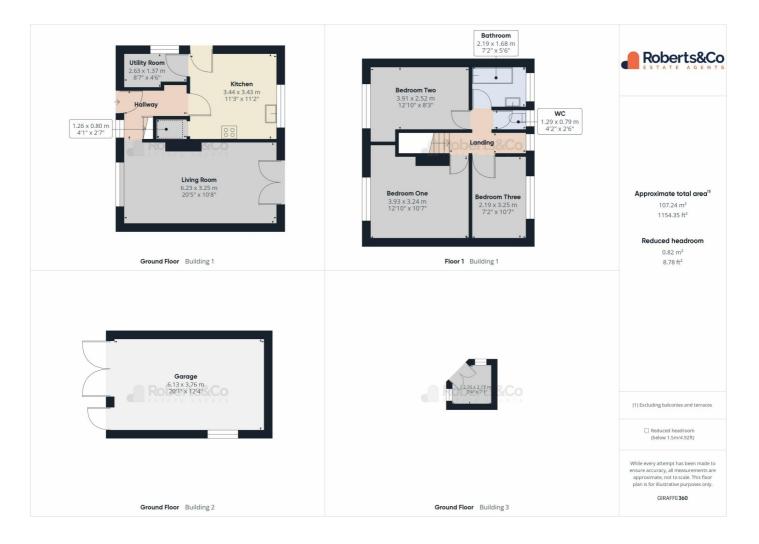

The interior includes a roomy living room, which is dual aspect, a well-appointed dining kitchen with adjoining utility room. There are three spacious bedrooms and a practical bathroom with a separate WC.

#### Property

| Туре:                   | Semi-Detached                           | Tenure: | Freehold |  |
|-------------------------|-----------------------------------------|---------|----------|--|
| Bedrooms:               | 3                                       |         |          |  |
| Floor Area:             | 914 ft <sup>2</sup> / 85 m <sup>2</sup> |         |          |  |
| Plot Area:              | 0.08 acres                              |         |          |  |
| Council Tax :           | Band B                                  |         |          |  |
| <b>Annual Estimate:</b> | £1,744                                  |         |          |  |
| Title Number:           | LA825137                                |         |          |  |
| UPRN:                   | 100010622265                            |         |          |  |