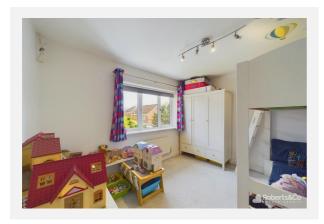

Upstairs, you'll find the bedrooms designed for comfort and relaxation. The primary bedroom at the front includes an ensuite bathroom and fitted wardrobes, adding to the room's refined aesthetics. Bedrooms 2 and 3 are doubles, with bedroom 2 offering fitted wardrobes, and bedroom 4 is a generous size, useful for a single room or office.