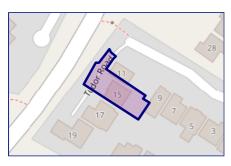

|             | Remaining:          |                            |

#### Local Area

| Lo | Local Authority:          |  |  |  |  |
|----|---------------------------|--|--|--|--|
| C  | <b>Conservation Area:</b> |  |  |  |  |
| FI | ood Risk:                 |  |  |  |  |
|    | Rivers & Seas             |  |  |  |  |
|    | Surface Water             |  |  |  |  |

Mobile Coverage:

(based on calls indoors)

No Very Low Very Low

Lancashire

**Estimated Broadband Speeds** (Standard - Superfast - Ultrafast)

80

mb/s





7



1

 $\begin{array}{c|c} \mathbf{I} & \mathbf{I} & \mathbf{I} & \mathbf{I} \\ \mathbf{O}_{2} & \mathbf{E} & \mathbf{E} \end{array} \quad \mathbf{O} \end{array}$ 

Satellite/Fibre TV Availability:





### Property Multiple Title Plans



#### **Freehold Title Plan**



#### LAN27822

#### Leasehold Title Plan



#### LAN16091

Start Date:29/06/2005End Date:31/12/2254Lease Term:From 30 June 2005 until 31 December 2254Term Remaining:230 years



## Gallery **Photos**





















## Gallery Photos





















## Gallery Photos









### TUDOR ROAD, PENWORTHAM, PRESTON, PR1





## Gallery Floorplan



### TUDOR ROAD, PENWORTHAM, PRESTON, PR1





## Gallery Floorplan



### TUDOR ROAD, PENWORTHAM, PRESTON, PR1





### Area **Schools**



| Park<br>Park<br>A59<br>Con<br>Con<br>Con<br>Con<br>Con<br>Con<br>Con<br>Con<br>Con<br>Con