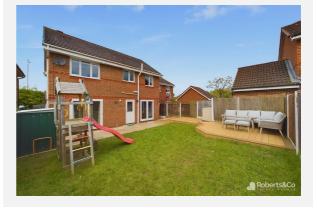

The newly fitted family bathroom is designed to cater to the entire household, offering a well-appointed and comfortable space, with shower over bath.

Outside, the rear garden provides a serene retreat with a stone patio and raised composite decking, perfect for outdoor dining. A lawn area offers additional space for recreation and leisure activities.