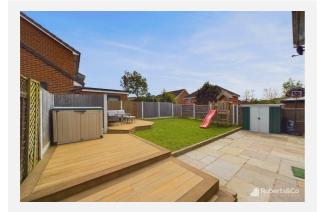

The newly fitted family bathroom is designed to cater to the entire household, offering a well-appointed and comfortable space, with shower over bath.

Outside, the rear garden provides a serene retreat with a stone patio and raised composite decking, perfect for outdoor dining. A lawn area offers additional space for recreation and leisure activities.