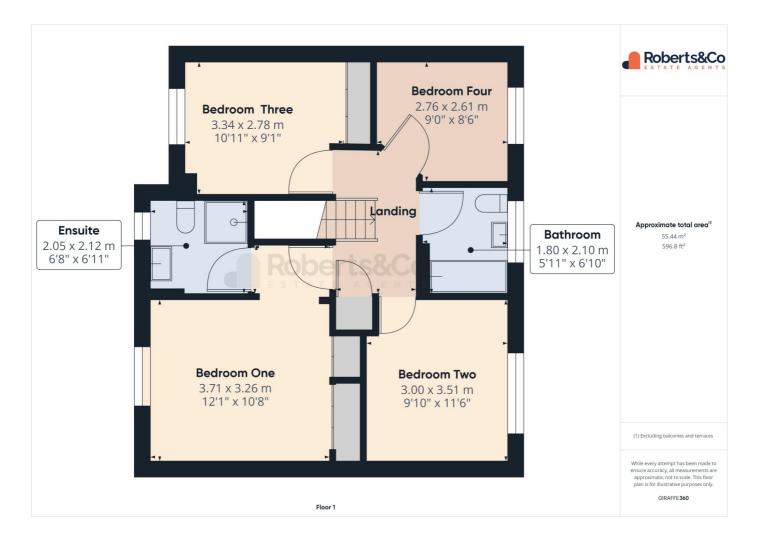

Upstairs, you'll find the bedrooms designed for comfort and relaxation. The primary bedroom at the front includes an ensuite bathroom and fitted wardrobes, adding to the room's refined aesthetics. Bedrooms 2 and 3 are doubles, with bedroom 2 offering fitted wardrobes, and bedroom 4 is a generous size, useful for a single room or office.

The newly fitted family bathroom is designed to cater to the entire household, offering a well-appointed and comfortable space, with shower over bath.

Outside, the rear garden provides a serene retreat with a stone patio and raised composite decking, perfect for outdoor dining. A lawn area offers additional space for recreation and leisure activities.