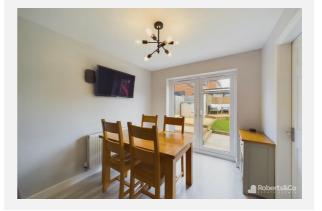

The versatile second reception room, located at the back, has doors leading out to the patio, making it easy to transition between indoor and outdoor areas while also allowing more natural light to fill the room.