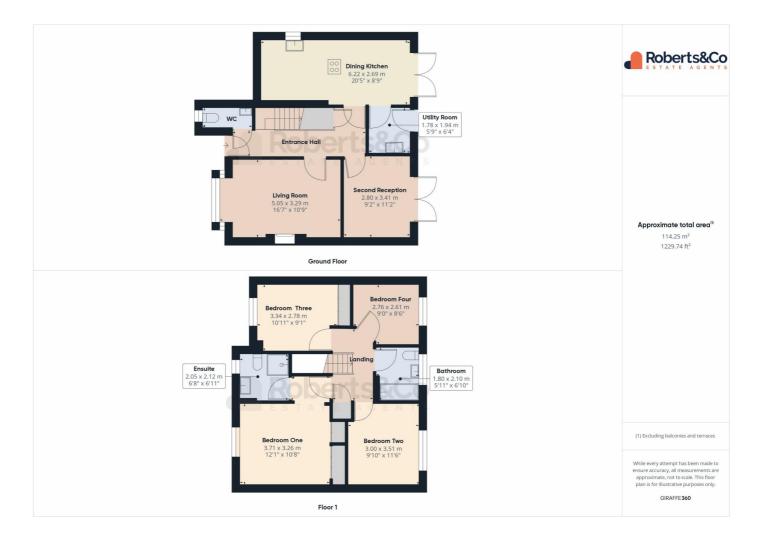

#### Property Overview

Situated on Tudor Road in the highly desirable Penwortham area, this 4-bedroom detached house offers a harmonious blend of privacy and convenience. Its strategic location provides easy access to Preston city centre as well as various countryside getaways, ensuring you can enjoy both urban and rural lifestyles.

The property has a driveway that can comfortably accommodate three cars, making it ideal for visitors or a growing family's needs. Additionally, there's a single garage that can be used for storage.

The interior of this well-maintained property features a spacious living room with a large bay window, inviting an abundance of natural light into the space.

The versatile second reception room, located at the back, has doors leading out to the patio, making it easy to transition between indoor and outdoor areas while also allowing more natural light to fill the room.

The modern fitted dining kitchen serves as the heart of the home, with ample space for family gatherings and meals. It combines a fully-equipped kitchen with a designated dining area, complete with a breakfast barideal for casual dining and socializing. An adjacent utility room adds extra convenience and functionality.

Upstairs, you'll find the bedrooms designed for comfort and relaxation. The primary bedroom at the front includes an ensuite bathroom and fitted wardrobes, adding to the room's refined aesthetics. Bedrooms 2 and 3 are doubles, with bedroom 2 offering fitted wardrobes, and bedroom 4 is a generous size, useful for a single room or office.

The newly fitted family bathroom is designed to cater to the entire household, offering a well-appointed and comfortable space, with shower over bath.

Outside, the rear garden provides a serene retreat with a stone patio and raised composite decking, perfect for outdoor dining. A lawn area offers additional space for recreation and leisure activities.