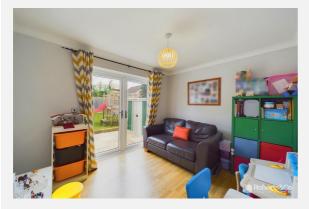

The versatile second reception room, located at the back, has doors leading out to the patio, making it easy to transition between indoor and outdoor areas while also allowing more natural light to fill the room.

## Gallery Photos