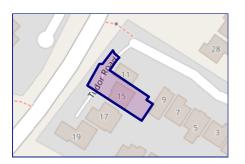

### Property Multiple Title Plans

#### Leasehold Title Plan

#### LAN16091

Start Date:29/06/2005End Date:31/12/2254Lease Term:From 30 June 2005 until 31 December 2254Term Remaining:230 years