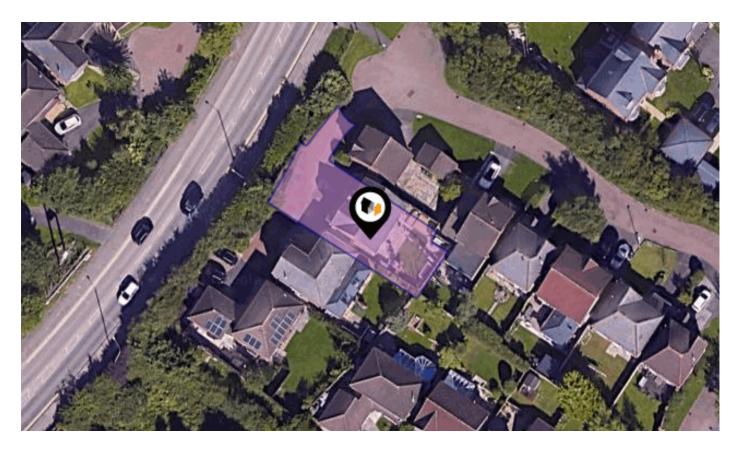

### **TUDOR ROAD, PENWORTHAM, PRESTON, PR1**

**Roberts & Co** 

36e Liverpool Road, Penwortham, Preston, PR1 0DQ 01772 746100 penwortham@roberts-estates.co.uk www.roberts-estates.co.uk

#### Property Overview

Situated on Tudor Road in the highly desirable Penwortham area, this 4-bedroom detached house offers a harmonious blend of privacy and convenience. Its strategic location provides easy access to Preston city centre as well as various countryside getaways, ensuring you can enjoy both urban and rural lifestyles.