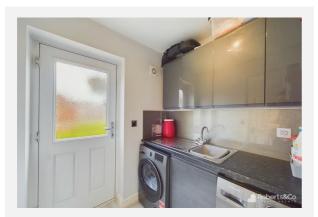

The modern fitted dining kitchen serves as the heart of the home, with ample space for family gatherings and meals. It combines a fully-equipped kitchen with a designated dining area, complete with a breakfast barideal for casual dining and socializing. An adjacent utility room adds extra convenience and functionality.