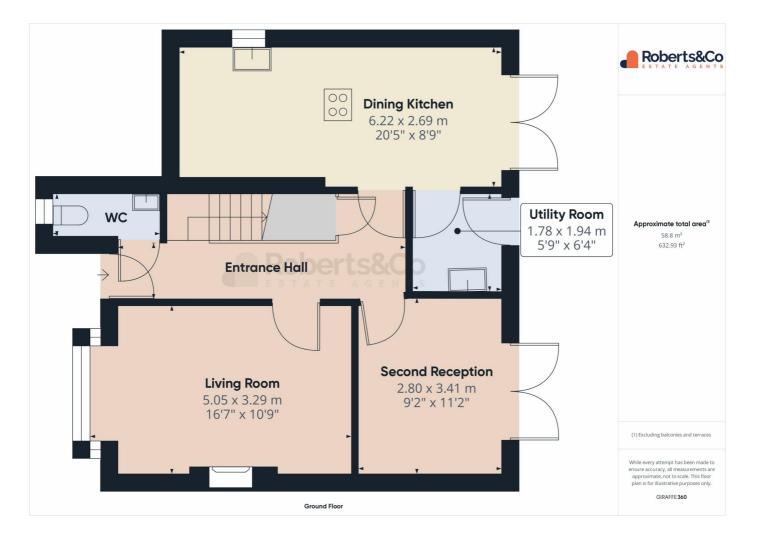

The property has a driveway that can comfortably accommodate three cars, making it ideal for visitors or a growing family's needs. Additionally, there's a single garage that can be used for storage.

The interior of this well-maintained property features a spacious living room with a large bay window, inviting an abundance of natural light into the space.

The versatile second reception room, located at the back, has doors leading out to the patio, making it easy to transition between indoor and outdoor areas while also allowing more natural light to fill the room.

The modern fitted dining kitchen serves as the heart of the home, with ample space for family gatherings and meals. It combines a fully-equipped kitchen with a designated dining area, complete with a breakfast barideal for casual dining and socializing. An adjacent utility room adds extra convenience and functionality.