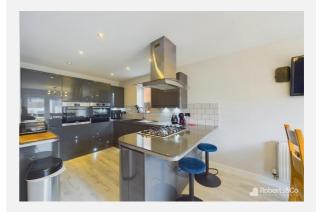

The modern fitted dining kitchen serves as the heart of the home, with ample space for family gatherings and meals. It combines a fully-equipped kitchen with a designated dining area, complete with a breakfast barideal for casual dining and socializing. An adjacent utility room adds extra convenience and functionality.

## Gallery Photos