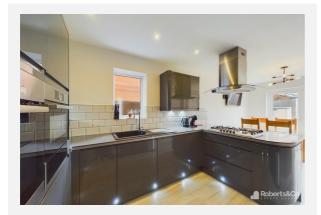

The modern fitted dining kitchen serves as the heart of the home, with ample space for family gatherings and meals. It combines a fully-equipped kitchen with a designated dining area, complete with a breakfast barideal for casual dining and socializing. An adjacent utility room adds extra convenience and functionality.