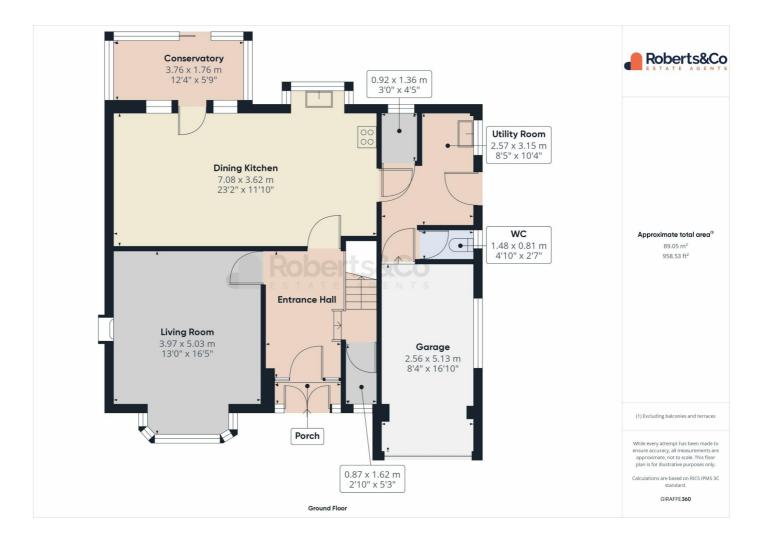

### Gallery Floorplan

#### Property Overview

This impressive four-bedroom detached property is set on a fantastic-sized plot in the highly sought-after area of Walton-le-Dale. The home is ideally located with easy access to local amenities, excellent travel links, and enjoys picturesque views of open fields to the front, offering a peaceful yet convenient setting. The property is double-fronted and boasts a spacious layout throughout. Upon entering, you are greeted by a generous entrance hall featuring a cloak cupboard for additional storage. The living room is a welcoming space with a charming bay window and a cosy log-burner effect electric fire, perfect for relaxing evenings. The modern dining kitchen is the heart of the home, complete with a large island, ideal for meal preparation and casual dining.

Adjoining the kitchen is a useful utility room and a bright conservatory, which overlooks the expansive garden, providing a tranquil space to unwind. Additionally, the ground floor includes a convenient downstairs WC.