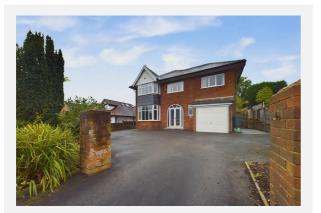

#### Property Overview

This impressive four-bedroom detached property is set on a fantastic-sized plot in the highly sought-after area of Walton-le-Dale. The home is ideally located with easy access to local amenities, excellent travel links, and enjoys picturesque views of open fields to the front, offering a peaceful yet convenient setting. The property is double-fronted and boasts a spacious layout throughout. Upon entering, you are greeted by a generous entrance hall featuring a cloak cupboard for additional storage. The living room is a welcoming space with a charming bay window and a cosy log-burner effect electric fire, perfect for relaxing evenings. The modern dining kitchen is the heart of the home, complete with a large island, ideal for meal preparation and casual dining.

Externally, the home is set on a large plot with a well-maintained garden, perfect for outdoor activities and entertaining. The extensive driveway provides parking for 4-5 cars, and there is also a garage for additional parking or storage.