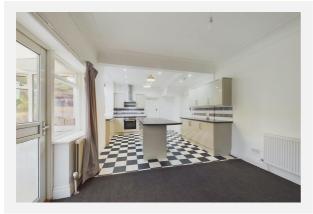

#### Property Overview

This impressive four-bedroom detached property is set on a fantastic-sized plot in the highly sought-after area of Walton-le-Dale. The home is ideally located with easy access to local amenities, excellent travel links, and enjoys picturesque views of open fields to the front, offering a peaceful yet convenient setting. The property is double-fronted and boasts a spacious layout throughout. Upon entering, you are greeted by a generous entrance hall featuring a cloak cupboard for additional storage. The living room is a welcoming space with a charming bay window and a cosy log-burner effect electric fire, perfect for relaxing evenings. The modern dining kitchen is the heart of the home, complete with a large island, ideal for meal preparation and casual dining.

### Gallery Photos