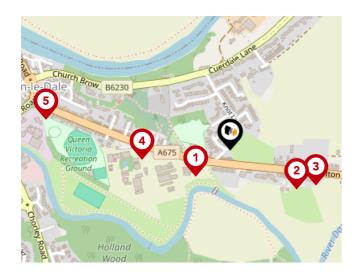

#### **Bus Stops/Stations**

| Pin | Name               | Distance   |
|-----|--------------------|------------|
| 1   | Knot Lane          | 0.1 miles  |
| 2   | Little Oaks        | 0.17 miles |
| 3   | Little Oaks        | 0.2 miles  |
| 4   | Garden Centre      | 0.2 miles  |
| 5   | Higher Walton Road | 0.41 miles |