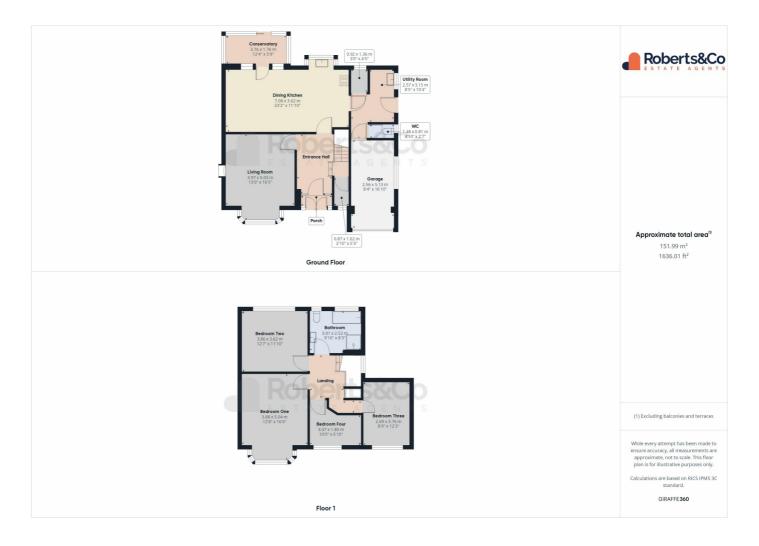

### Gallery Floorplan

#### Property

| Туре:            | Detached                                   |
|------------------|--------------------------------------------|
| Bedrooms:        | 4                                          |
| Floor Area:      | 1,474 ft <sup>2</sup> / 137 m <sup>2</sup> |
| Year Built :     | 1930-1949                                  |
| Council Tax :    | Band E                                     |
| Annual Estimate: | £2,740                                     |