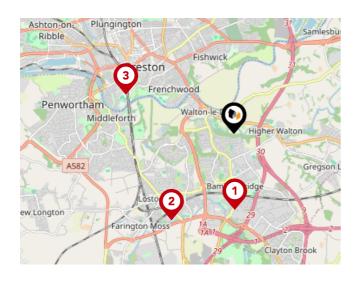

#### National Rail Stations

| Pin | Name                          | Distance   |
|-----|-------------------------------|------------|
|     | Bamber Bridge Rail<br>Station | 1.34 miles |
| 2   | Lostock Hall Rail Station     | 1.87 miles |
| 3   | Preston Rail Station          | 2.01 miles |

#### Trunk Roads/Motorways

| Pin | Name    | Distance   |
|-----|---------|------------|
| 1   | M6 J30  | 0.64 miles |
| 2   | M6 J29  | 2.01 miles |
| 3   | M65 J1A | 2.03 miles |
| 4   | M65 J1  | 2.09 miles |
| 5   | M6 J31  | 1.63 miles |