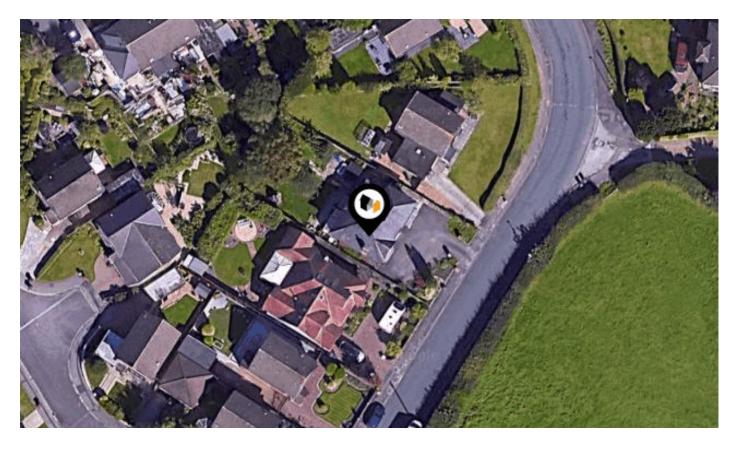

### KNOT LANE, WALTON-LE-DALE, PRESTON, PR5

#### Property Overview

This impressive four-bedroom detached property is set on a fantastic-sized plot in the highly sought-after area of Walton-le-Dale. The home is ideally located with easy access to local amenities, excellent travel links, and enjoys picturesque views of open fields to the front, offering a peaceful yet convenient setting. The property is double-fronted and boasts a spacious layout throughout. Upon entering, you are greeted by a generous entrance hall featuring a cloak cupboard for additional storage. The living room is a welcoming space with a charming bay window and a cosy log-burner effect electric fire, perfect for relaxing evenings. The modern dining kitchen is the heart of the home, complete with a large island, ideal for meal preparation and casual dining.