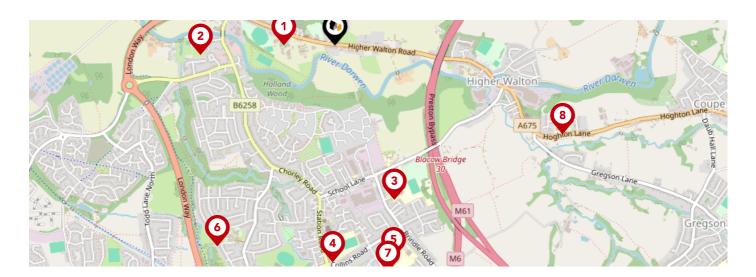

### Area **Schools**

|   |                                                                                                                                | Nursery | Primary | Secondary | College | Private |
|---|--------------------------------------------------------------------------------------------------------------------------------|---------|---------|-----------|---------|---------|
|   | St Patrick's Roman Catholic Primary School, Walton-le-Dale<br>Ofsted Rating: Good   Pupils: 177   Distance:0.22                |         |         |           |         |         |
| 2 | Walton-le-Dale, St Leonard's Church of England Primary School<br>Ofsted Rating: Good   Pupils: 258   Distance:0.59             |         |         |           |         |         |
| 3 | Walton-Le-Dale High School<br>Ofsted Rating: Requires improvement   Pupils:0   Distance:0.73                                   |         |         |           |         |         |
| 4 | Brownedge St Mary's Catholic High School<br>Ofsted Rating: Good   Pupils: 742   Distance:0.95                                  |         |         |           |         |         |
| 5 | The Coppice School<br>Ofsted Rating: Good   Pupils: 66   Distance:0.97                                                         |         |         |           |         |         |
| ø | Walton-le-Dale Community Primary School<br>Ofsted Rating: Good   Pupils: 431   Distance:1.02                                   |         |         |           |         |         |
| Ø | Bamber Bridge St Aidan's Church of England Primary School<br>Ofsted Rating: Requires improvement   Pupils: 116   Distance:1.02 |         |         |           |         |         |
| 8 | Higher Walton Church of England Primary School<br>Ofsted Rating: Requires improvement   Pupils: 103   Distance:1.07            |         |         |           |         |         |

|      |                                                                                                                                | Nursery | Primary                                                                                                                                                                                                                                                                                                                                                                                                                                                                                                                                                                                                                                                                                                                                                                                                                                                                                                                                                                                                                                                                                                                                                                                                                                                                                                                                                                                                                                                                                                                                                                                                                                                                                                                                                                                                                                                                                                                                                                                                                                                                                                                             | Secondary | College | Private |
|------|--------------------------------------------------------------------------------------------------------------------------------|---------|-------------------------------------------------------------------------------------------------------------------------------------------------------------------------------------------------------------------------------------------------------------------------------------------------------------------------------------------------------------------------------------------------------------------------------------------------------------------------------------------------------------------------------------------------------------------------------------------------------------------------------------------------------------------------------------------------------------------------------------------------------------------------------------------------------------------------------------------------------------------------------------------------------------------------------------------------------------------------------------------------------------------------------------------------------------------------------------------------------------------------------------------------------------------------------------------------------------------------------------------------------------------------------------------------------------------------------------------------------------------------------------------------------------------------------------------------------------------------------------------------------------------------------------------------------------------------------------------------------------------------------------------------------------------------------------------------------------------------------------------------------------------------------------------------------------------------------------------------------------------------------------------------------------------------------------------------------------------------------------------------------------------------------------------------------------------------------------------------------------------------------------|-----------|---------|---------|
| Ŷ    | St Mary's and St Benedict's Roman Catholic Primary School<br>Ofsted Rating: Requires improvement   Pupils: 276   Distance:1.08 |         |                                                                                                                                                                                                                                                                                                                                                                                                                                                                                                                                                                                                                                                                                                                                                                                                                                                                                                                                                                                                                                                                                                                                                                                                                                                                                                                                                                                                                                                                                                                                                                                                                                                                                                                                                                                                                                                                                                                                                                                                                                                                                                                                     |           |         |         |
| 10   | Christ The King Catholic High School<br>Ofsted Rating: Not Rated   Pupils: 395   Distance:1.13                                 |         |                                                                                                                                                                                                                                                                                                                                                                                                                                                                                                                                                                                                                                                                                                                                                                                                                                                                                                                                                                                                                                                                                                                                                                                                                                                                                                                                                                                                                                                                                                                                                                                                                                                                                                                                                                                                                                                                                                                                                                                                                                                                                                                                     |           |         |         |
| 1    | Fishwick Primary School<br>Ofsted Rating: Good   Pupils: 159   Distance:1.24                                                   |         |                                                                                                                                                                                                                                                                                                                                                                                                                                                                                                                                                                                                                                                                                                                                                                                                                                                                                                                                                                                                                                                                                                                                                                                                                                                                                                                                                                                                                                                                                                                                                                                                                                                                                                                                                                                                                                                                                                                                                                                                                                                                                                                                     |           |         |         |
| 12   | St Teresa's Catholic Primary School, Preston<br>Ofsted Rating: Good   Pupils: 201   Distance:1.25                              |         |                                                                                                                                                                                                                                                                                                                                                                                                                                                                                                                                                                                                                                                                                                                                                                                                                                                                                                                                                                                                                                                                                                                                                                                                                                                                                                                                                                                                                                                                                                                                                                                                                                                                                                                                                                                                                                                                                                                                                                                                                                                                                                                                     |           |         |         |
| 13   | Frenchwood Community Primary School Ofsted Rating: Requires improvement   Pupils: 330   Distance:1.26                          |         | <ul> <li>Image: A start of the start of</li></ul> |           |         |         |
| 14   | The Olive School, Preston<br>Ofsted Rating: Outstanding   Pupils: 421   Distance:1.28                                          |         |                                                                                                                                                                                                                                                                                                                                                                                                                                                                                                                                                                                                                                                                                                                                                                                                                                                                                                                                                                                                                                                                                                                                                                                                                                                                                                                                                                                                                                                                                                                                                                                                                                                                                                                                                                                                                                                                                                                                                                                                                                                                                                                                     |           |         |         |
| (15) | Lancaster University School of Mathematics<br>Ofsted Rating: Not Rated   Pupils: 89   Distance: 1.32                           |         |                                                                                                                                                                                                                                                                                                                                                                                                                                                                                                                                                                                                                                                                                                                                                                                                                                                                                                                                                                                                                                                                                                                                                                                                                                                                                                                                                                                                                                                                                                                                                                                                                                                                                                                                                                                                                                                                                                                                                                                                                                                                                                                                     |           |         |         |
| 16   | Eden Boys' School, Preston<br>Ofsted Rating: Outstanding   Pupils: 613   Distance:1.34                                         |         |                                                                                                                                                                                                                                                                                                                                                                                                                                                                                                                                                                                                                                                                                                                                                                                                                                                                                                                                                                                                                                                                                                                                                                                                                                                                                                                                                                                                                                                                                                                                                                                                                                                                                                                                                                                                                                                                                                                                                                                                                                                                                                                                     |           |         |         |