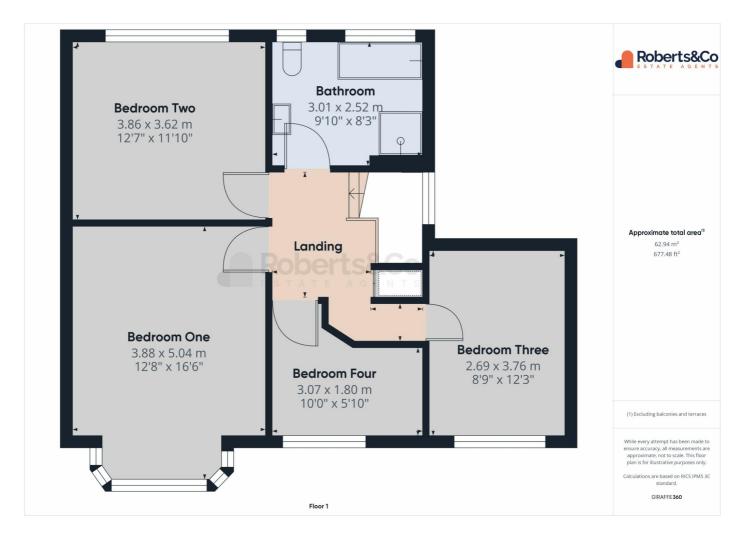

### Gallery Floorplan

Upstairs, the property offers four double bedrooms, each providing ample space and comfort. The family bathroom is fitted with a modern four-piece suite, offering both a bathtub and a separate shower.