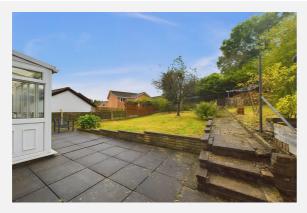

Externally, the home is set on a large plot with a well-maintained garden, perfect for outdoor activities and entertaining. The extensive driveway provides parking for 4-5 cars, and there is also a garage for additional parking or storage.