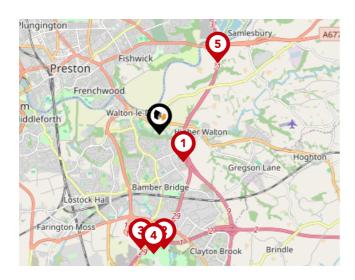

#### **Bus Stops/Stations**

| Pin | Name               | Distance   |
|-----|--------------------|------------|
| 1   | Knot Lane          | 0.1 miles  |
| 2   | Little Oaks        | 0.17 miles |
| 3   | Little Oaks        | 0.2 miles  |
| 4   | Garden Centre      | 0.2 miles  |
| 5   | Higher Walton Road | 0.41 miles |