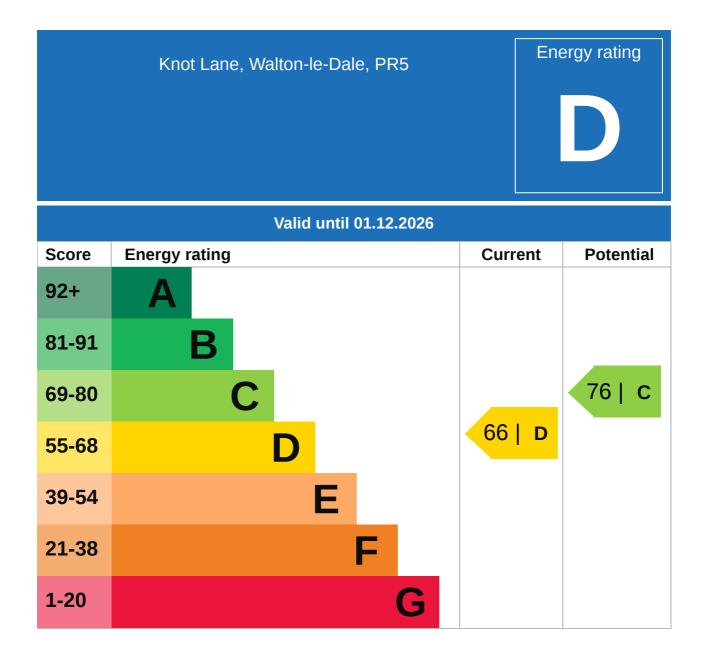

### Property EPC - Certificate

### Property EPC - Additional Data

#### Additional EPC Data

| Property Type:                  | House                                       |
|---------------------------------|---------------------------------------------|
| Build Form:                     | Detached                                    |
| Transaction Type:               | Rental (private)                            |
| Energy Tariff:                  | Single                                      |
| Main Fuel:                      | Mains gas (not community)                   |
| Main Gas:                       | Yes                                         |
| Flat Top Storey:                | No                                          |
| Top Storey:                     | 0                                           |
| Previous Extension:             | 2                                           |
| Open Fireplace:                 | 0                                           |
| Ventilation:                    | Natural                                     |
| Walls:                          | Cavity wall, filled cavity                  |
| Walls Energy:                   | Good                                        |
| Roof:                           | Pitched, 270 mm loft insulation             |
| Roof Energy:                    | Good                                        |
| Main Heating:                   | Boiler and radiators, mains gas             |
| Main Heating<br>Controls:       | Programmer, room thermostat and TRVs        |
| Hot Water System:               | From main system                            |
| Hot Water Energy<br>Efficiency: | Good                                        |
| Lighting:                       | Low energy lighting in 53% of fixed outlets |
| Floors:                         | Suspended, no insulation (assumed)          |
| Total Floor Area:               | 137 m <sup>2</sup>                          |