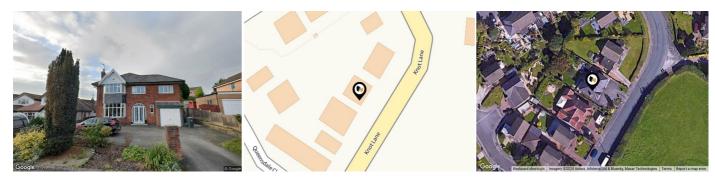

### KNOT LANE, WALTON-LE-DALE, PRESTON, PR5

#### Property Overview

This impressive four-bedroom detached property is set on a fantastic-sized plot in the highly sought-after area of Walton-le-Dale. The home is ideally located with easy access to local amenities, excellent travel links, and enjoys picturesque views of open fields to the front, offering a peaceful yet convenient setting. The property is double-fronted and boasts a spacious layout throughout. Upon entering, you are greeted by a generous entrance hall featuring a cloak cupboard for additional storage. The living room is a welcoming space with a charming bay window and a cosy log-burner effect electric fire, perfect for relaxing evenings. The modern dining kitchen is the heart of the home, complete with a large island, ideal for meal preparation and casual dining.

Externally, the home is set on a large plot with a well-maintained garden, perfect for outdoor activities and entertaining. The extensive driveway provides parking for 4-5 cars, and there is also a garage for additional parking or storage.