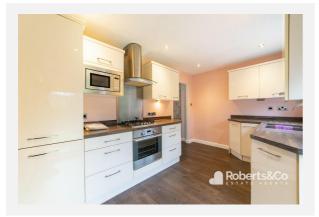

Upon entering, there's a porch to store your coats and bags, leading into a spacious living room. The well-equipped kitchen features ample storage, space for an under-counter fridge and freezer, and room for a washing machine.

### Gallery Photos