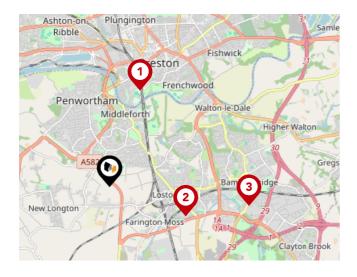

#### National Rail Stations

| Pin | Name                          | Distance   |
|-----|-------------------------------|------------|
|     | Preston Rail Station          | 1.78 miles |
| 2   | Lostock Hall Rail Station     | 1.43 miles |
| 3   | Bamber Bridge Rail<br>Station | 2.47 miles |

#### Trunk Roads/Motorways

| Pin | Name    | Distance   |
|-----|---------|------------|
| 1   | M65 J1A | 2.34 miles |
| 2   | M6 J28  | 3.11 miles |
| 3   | M65 J1  | 2.57 miles |
| 4   | M6 J29  | 2.71 miles |
| 5   | M55 J1  | 4.79 miles |