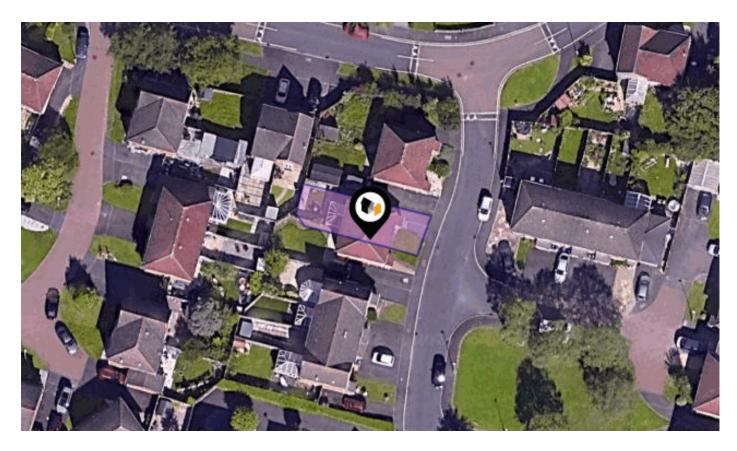

### CLOUGHFIELD, PENWORTHAM, PRESTON, PR1

#### Property Overview

Cloughfield is a popular residential street in Penwortham, just off Fryer Close, and is known as a thriving area for families. Ideally located within the catchment of several well-regarded schools and offering convenient access to Preston City Centre, this home is offered with no chain.

Whether you're a developer looking for your next project or a couple aiming to step onto the property ladder, this charming home could be just what you're searching for.

Nestled in a peaceful cul-de-sac, this home offers a sense of privacy and tranquility, away from through traffic. The tarmac driveway at the front provides ample off-street parking, ensuring plenty of space for multiple vehicles and convenient access to the property.