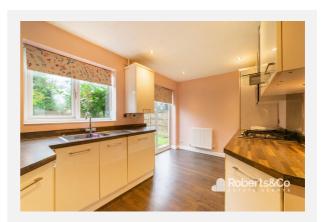

Upon entering, there's a porch to store your coats and bags, leading into a spacious living room. The well-equipped kitchen features ample storage, space for an under-counter fridge and freezer, and room for a washing machine.

### Gallery Photos