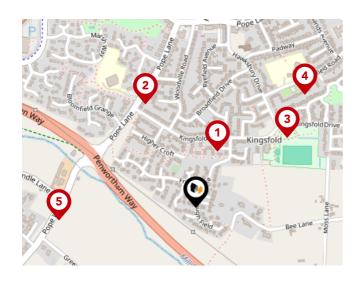

### Area **Schools**

|             | urerood 4 | Hurst Grange<br>Park                                                                                                                                                                                                                                                                                                                                                                                                                                                                                                                                                                                                                                                                                                                                                                                                                                                                                                                                                                                                                                                                                                                                                                                                                                                                                                                                                                                                                                                                                                                                                                                                                                                                                                                                                                                                                                                                                                                                                                                                                                                                                                           | 7<br>Vernons-<br>Sports | P 19  |
|-------------|-----------|--------------------------------------------------------------------------------------------------------------------------------------------------------------------------------------------------------------------------------------------------------------------------------------------------------------------------------------------------------------------------------------------------------------------------------------------------------------------------------------------------------------------------------------------------------------------------------------------------------------------------------------------------------------------------------------------------------------------------------------------------------------------------------------------------------------------------------------------------------------------------------------------------------------------------------------------------------------------------------------------------------------------------------------------------------------------------------------------------------------------------------------------------------------------------------------------------------------------------------------------------------------------------------------------------------------------------------------------------------------------------------------------------------------------------------------------------------------------------------------------------------------------------------------------------------------------------------------------------------------------------------------------------------------------------------------------------------------------------------------------------------------------------------------------------------------------------------------------------------------------------------------------------------------------------------------------------------------------------------------------------------------------------------------------------------------------------------------------------------------------------------|-------------------------|-------|
|             | North A   | Band Sonos S | & Leisure<br>Park       | AS /  |
| Inverse and |           | 9<br>Coolane                                                                                                                                                                                                                                                                                                                                                                                                                                                                                                                                                                                                                                                                                                                                                                                                                                                                                                                                                                                                                                                                                                                                                                                                                                                                                                                                                                                                                                                                                                                                                                                                                                                                                                                                                                                                                                                                                                                                                                                                                                                                                                                   |                         |       |
| 8           |           | De la                                                                                                                                                                                                                                                                                                                                                                                                                                                                                                                                                                                                                                                                                                                                                                                                                                                                                                                                                                                                                                                                                                                                                                                                                                                                                                                                                                                                                                                                                                                                                                                                                                                                                                                                                                                                                                                                                                                                                                                                                                                                                      | A Mesi Coasi-Main       |       |
|             | the ane   |                                                                                                                                                                                                                                                                                                                                                                                                                                                                                                                                                                                                                                                                                                                                                                                                                                                                                                                                                                                                                                                                                                                                                                                                                                                                                                                                                                                                                                                                                                                                                                                                                                                                                                                                                                                                                                                                                                                                                                                                                                                                                                                                | THIN &                  |       |
| mot         |           |                                                                                                                                                                                                                                                                                                                                                                                                                                                                                                                                                                                                                                                                                                                                                                                                                                                                                                                                                                                                                                                                                                                                                                                                                                                                                                                                                                                                                                                                                                                                                                                                                                                                                                                                                                                                                                                                                                                                                                                                                                                                                                                                | 5                       | ETX 1 |

|   |                                                                                                                        | Nursery | Primary | Secondary    | College | Private |
|---|------------------------------------------------------------------------------------------------------------------------|---------|---------|--------------|---------|---------|
| 0 | Penwortham Broad Oak Primary School<br>Ofsted Rating: Good   Pupils: 201   Distance:0.25                               |         |         |              |         |         |
| 2 | Kingsfold Primary School<br>Ofsted Rating: Good   Pupils: 112   Distance:0.3                                           |         |         |              |         |         |
| 3 | Penwortham Middleforth Church of England Primary School<br>Ofsted Rating: Good   Pupils: 205   Distance:0.73           |         |         |              |         |         |
| 4 | Cop Lane Church of England Primary School, Penwortham<br>Ofsted Rating: Outstanding   Pupils: 208   Distance:0.81      |         |         |              |         |         |
| 5 | Applebee Wood Community Specialist School<br>Ofsted Rating: Good   Pupils: 161   Distance:0.99                         |         |         |              |         |         |
| 6 | All Hallows Catholic High School<br>Ofsted Rating: Outstanding   Pupils: 912   Distance:0.99                           |         |         | $\checkmark$ |         |         |
| 7 | <b>St Mary Magdalen's Catholic Primary School</b><br>Ofsted Rating: Requires improvement   Pupils: 190   Distance:0.99 |         |         |              |         |         |
| 8 | Ashbridge Independent School<br>Ofsted Rating: Not Rated   Pupils: 551   Distance:1                                    |         |         |              |         |         |