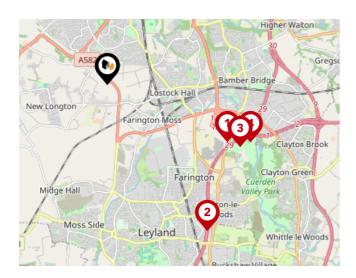

### Area **Schools**

|         |                    | A59          | A6                  | pri-le-Dale<br>H<br>B6258<br>B6258<br>30 |
|---------|--------------------|--------------|---------------------|------------------------------------------|
| Hutton  | 62-1-              | Q            | 85254               | Bamber Bridge                            |
| Longton | Whites             | A582<br>take | Lostock Hall        |                                          |
|         | 1 13 ongton Whites |              | 12 Logad Cuerden Ro | Bamber Bridge Interd                     |

|          |                                                                                                                                              | Nursery | Primary | Secondary | College | Private |
|----------|----------------------------------------------------------------------------------------------------------------------------------------------|---------|---------|-----------|---------|---------|
| <b>?</b> | Whitefield Primary School<br>Ofsted Rating: Good   Pupils: 370   Distance:1.05                                                               |         |         |           |         |         |
| 10       | Our Lady and St Gerard's Roman Catholic Primary School,<br>Lostock Hall<br>Ofsted Rating: Requires improvement   Pupils: 360   Distance:1.08 |         |         |           |         |         |
| 1        | Penwortham Girls' High School<br>Ofsted Rating: Outstanding   Pupils: 801   Distance:1.15                                                    |         |         |           |         |         |
| 12       | Farington Moss St. Paul's C.E. Primary School<br>Ofsted Rating: Good   Pupils: 191   Distance:1.17                                           |         |         |           |         |         |
| 13       | New Longton All Saints CofE Primary School<br>Ofsted Rating: Good   Pupils: 216   Distance:1.28                                              |         |         |           |         |         |
| 14       | Howick Church Endowed Primary School<br>Ofsted Rating: Good   Pupils: 107   Distance: 1.34                                                   |         |         |           |         |         |
| 15       | Penwortham, St Teresa's Catholic Primary School<br>Ofsted Rating: Good   Pupils: 275   Distance:1.36                                         |         |         |           |         |         |
| 16       | Penwortham Primary School<br>Ofsted Rating: Good   Pupils: 201   Distance:1.41                                                               |         |         |           |         |         |