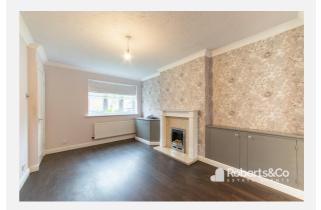

Upon entering, there's a porch to store your coats and bags, leading into a spacious living room. The well-equipped kitchen features ample storage, space for an under-counter fridge and freezer, and room for a washing machine.

Additionally, the property features a bright and airy conservatory that overlooks the garden, creating the perfect space to relax and unwind while enjoying views of the outdoors. With plenty of natural light streaming in, this versatile room can serve as a cosy sitting area, a dining space, or even a home office, all while offering a seamless connection to the garden.