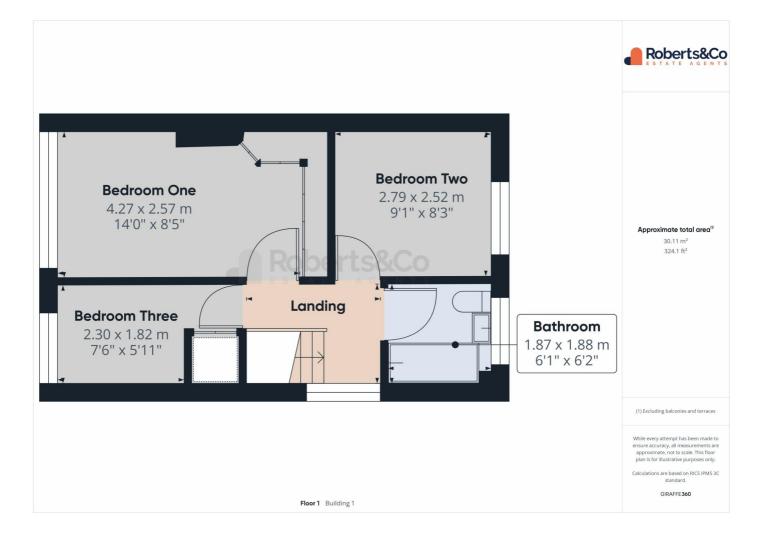

## Gallery Floorplan

### OAKLANDS DRIVE, PENWORTHAM, PRESTON, PR1

**KFB** - Key Facts For Buyers

Upstairs, you'll find three well-proportioned bedrooms. Two of the rooms are spacious doubles, with the main bedroom featuring fitted furniture for added convenience. The third bedroom is a comfortable single, offering flexibility for a child's room, guest room, or home office. The upper level is completed by a sleek, practical bathroom, designed to meet the needs of everyday routines.