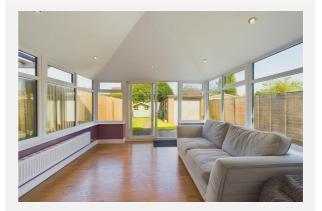

The well-equipped kitchen diner features integrated appliances, making meal preparation easy and efficient. There's ample space for a dining table and chairs, creating a comfortable area for family meals or casual dining. Adjoining the kitchen, the conservatory offers additional living space, enhanced by an insulated roof that allows it to be used year-round, making it a versatile and enjoyable room for any season.

# Gallery **Photos**

# Gallery Photos