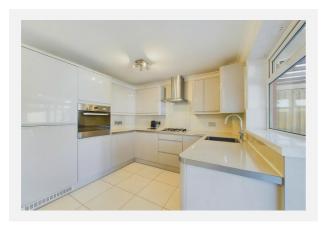

The well-equipped kitchen diner features integrated appliances, making meal preparation easy and efficient. There's ample space for a dining table and chairs, creating a comfortable area for family meals or casual dining. Adjoining the kitchen, the conservatory offers additional living space, enhanced by an insulated roof that allows it to be used year-round, making it a versatile and enjoyable room for any season.