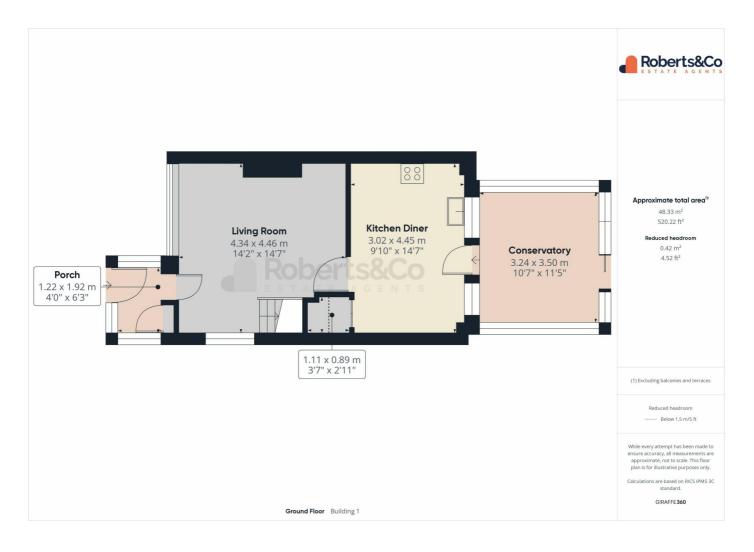

## Gallery Floorplan

### OAKLANDS DRIVE, PENWORTHAM, PRESTON, PR1

Upon arrival, you'll notice the well-kept driveway, which provides convenient off-road parking and leads to the attached garage, ensuring easy access and additional storage.

Step through the welcoming porch into a cozy living room at the front of the house, a perfect space for relaxing with family or entertaining guests. The room offers a warm and inviting atmosphere, ideal for everyday living.

The well-equipped kitchen diner features integrated appliances, making meal preparation easy and efficient. There's ample space for a dining table and chairs, creating a comfortable area for family meals or casual dining. Adjoining the kitchen, the conservatory offers additional living space, enhanced by an insulated roof that allows it to be used year-round, making it a versatile and enjoyable room for any season.