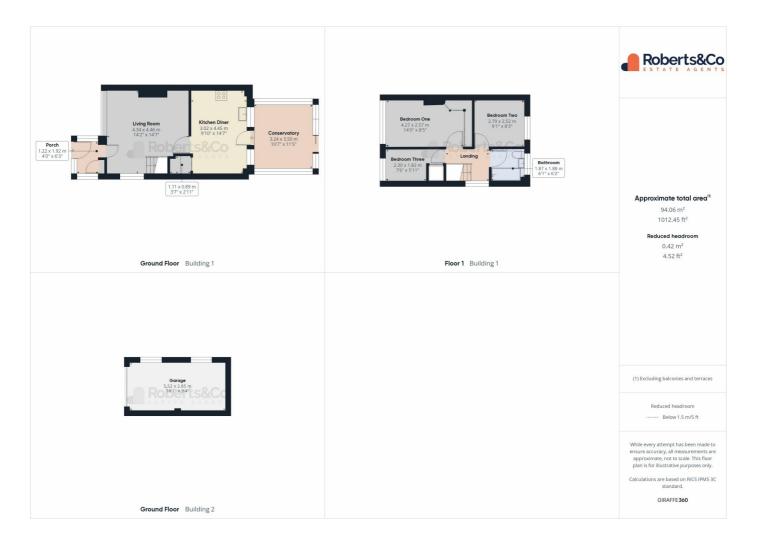

|            |                                                                         |             |        |
| <ul> <li>Rivers &amp; Seas</li> </ul> | No Risk    | 13                                                                      | 73          | 1000   |
| Surface Water                         | Medium     | mb/s                                                                    | mb/s        | mb/s   |
|                                       |            |                                                                         |             |        |

#### Mobile Coverage:

(based on calls indoors)



Satellite/Fibre TV Availability:





# Gallery **Photos**





















# Gallery Photos

















### OAKLANDS DRIVE, PENWORTHAM, PRESTON, PR1





## Gallery Floorplan



### OAKLANDS DRIVE, PENWORTHAM, PRESTON, PR1





## Gallery Floorplan



### OAKLANDS DRIVE, PENWORTHAM, PRESTON, PR1





**KFB** - Key Facts For Buyers

## Property EPC - Certificate



|       | Penwortham, PR1        | En      | ergy rating |
|-------|------------------------|---------|-------------|
|       | Valid until 28.02.2034 |         |             |
| Score | Energy rating          | Current | Potential   |
| 92+   | Α                      |         |             |
| 81-91 | B                      |         | 82   B      |
| 69-80 | С                      |         |             |
| 55-68 | D                      | 64   D  |             |
| 39-54 | E                      |         |             |
| 21-38 | F                      |         |