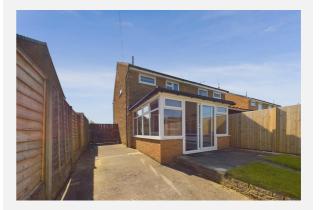

The rear garden offers a private retreat, with a patio area that's ideal for outdoor entertaining or simply enjoying the tranquility of the space.

The property benefits from triple-glazed windows in the main living areas (except for the porch and conservatory), providing excellent insulation and soundproofing. The rear garden offers a private retreat with a patio area perfect for outdoor entertaining or simply enjoying the peaceful surroundings.