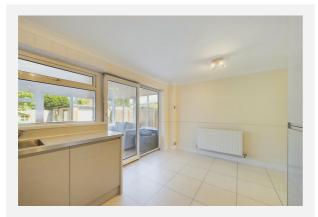

The well-equipped kitchen diner features integrated appliances, making meal preparation easy and efficient. There's ample space for a dining table and chairs, creating a comfortable area for family meals or casual dining. Adjoining the kitchen, the conservatory offers additional living space, enhanced by an insulated roof that allows it to be used year-round, making it a versatile and enjoyable room for any season.