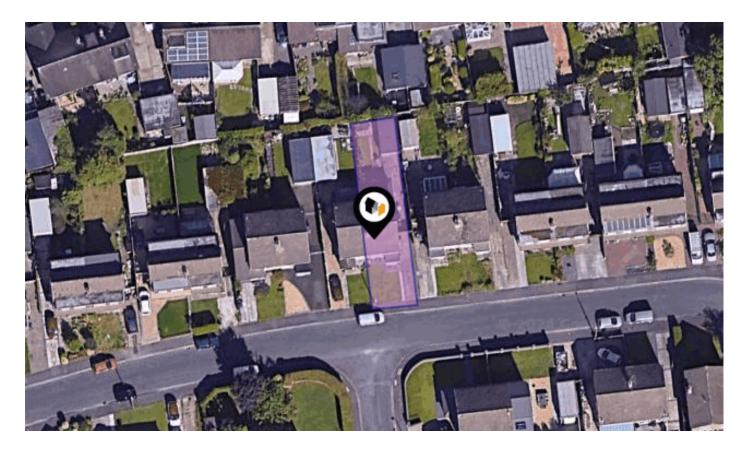

### OAKLANDS DRIVE, PENWORTHAM, PRESTON, PR1

#### Property Overview

Situated in the highly desirable neighborhood of Higher Penwortham, this charming three-bedroom semidetached home enjoys a quiet position on the street. The property is offered with no onward chain, making it an excellent opportunity for a quick and smooth move.