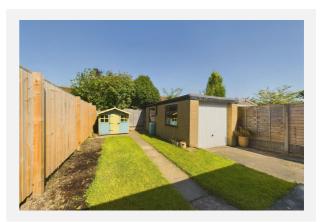

The rear garden offers a private retreat, with a patio area that's ideal for outdoor entertaining or simply enjoying the tranquility of the space.

The property benefits from triple-glazed windows in the main living areas (except for the porch and conservatory), providing excellent insulation and soundproofing. The rear garden offers a private retreat with a patio area perfect for outdoor entertaining or simply enjoying the peaceful surroundings.