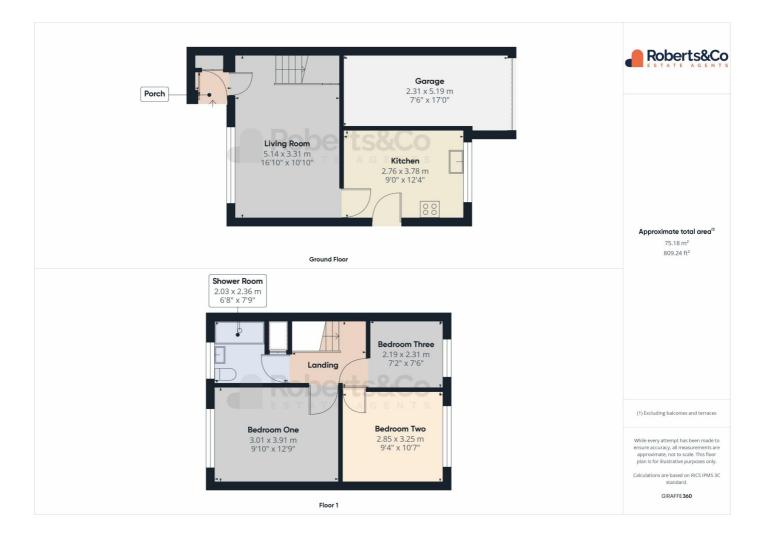

|  |
|---------------------------------------|--------------|-------------------|-------------|-------------------|--|
| <b>Conservation Area:</b>             | No           | (Standard - Super |             | fast - Ultrafast) |  |
| Flood Risk:                           |              |                   |             |                   |  |
| <ul> <li>Rivers &amp; Seas</li> </ul> | No Risk      | 6                 | 80          | 900               |  |
| Surface Water                         | Medium       | mb/s              | mb/s        | mb/s              |  |





0

#### Mobile Coverage:

(based on calls indoors)



Satellite/Fibre TV Availability:



## Gallery Photos



















## Gallery Photos





## Gallery Floorplan



#### COOTE LANE, LOSTOCK HALL, PRESTON, PR5



## Gallery Floorplan



#### COOTE LANE, LOSTOCK HALL, PRESTON, PR5



## Gallery Floorplan





#### COOTE LANE, LOSTOCK HALL, PRESTON, PR5

### Property EPC - Certificate





## Property EPC - Additional Data



#### **Additional EPC Data**

| Property Type:                  | House                                    |
|---------------------------------|------------------------------------------|
| Build Form:                     | Semi-Detached                            |
| Transaction Type:               | None of the above                        |
| Energy Tariff:                  | Single                                   |
| Main Fuel:                      | Mains gas (not community)                |
| Main Gas:                       | Yes                                      |