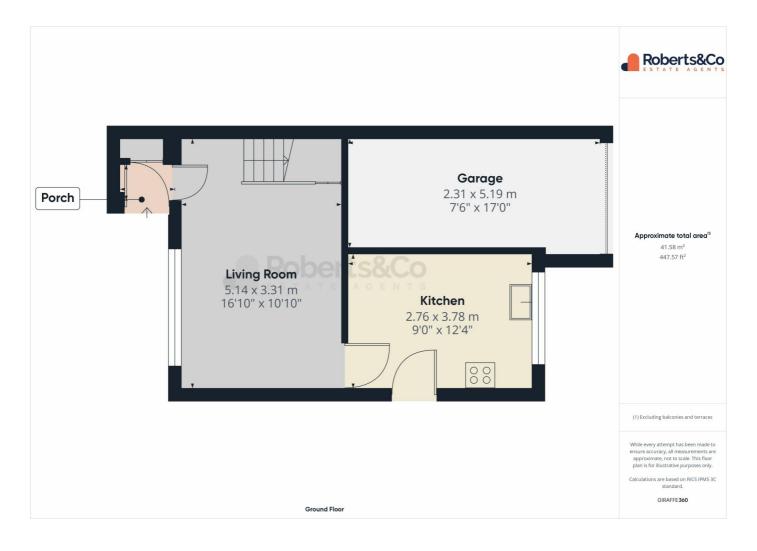

## Gallery Floorplan

#### COOTE LANE, LOSTOCK HALL, PRESTON, PR5

### Introduction Our Comments

This three-bedroom semi-detached house presents a fantastic opportunity for those looking to renovate and personalize a home to their exact specifications. The ground floor boasts a spacious kitchen, perfect for meal preparation and family gatherings, as well as a cozy living room, complete with a practical under-stairs storage cupboard-ideal for keeping household items neatly tucked away.

Outside, the property benefits from a private driveway with enough space to accommodate two cars, providing hassle-free parking. Additionally, the attached garage offers valuable storage space or the potential for conversion into a home office, gym, or an extra living area, depending on your needs. With no onward chain, the purchase process is expected to be quicker and more straightforward. The property is also situated in a prime location, with excellent public transport links nearby, ensuring easy access to surrounding areas. Local amenities, including shops, schools, parks, and other essential services, are within close proximity, making this home ideal for families and commuters alike. This property offers tremendous potential to become a comfortable and stylish family home, ready to be transformed into your dream space.