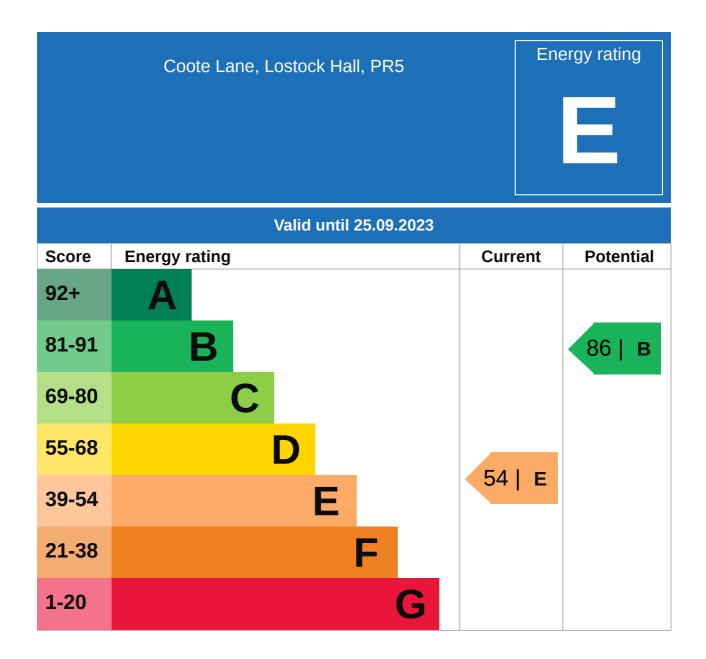

### Property EPC - Certificate

#### **Additional EPC Data**

| Property Type:                  | House                                    |
|---------------------------------|------------------------------------------|
| Build Form:                     | Semi-Detached                            |
| Transaction Type:               | None of the above                        |
| Energy Tariff:                  | Single                                   |
| Main Fuel:                      | Mains gas (not community)                |
| Main Gas:                       | Yes                                      |
| Flat Top Storey:                | No                                       |
| Top Storey:                     | 0                                        |
| Glazing Type:                   | Double glazing installed before 2002     |
| Previous Extension:             | 0                                        |
| Open Fireplace:                 | 0                                        |
| Ventilation:                    | Natural                                  |
| Walls:                          | Cavity wall, filled cavity               |
| Walls Energy:                   | Good                                     |
| Roof:                           | Pitched, 200 mm loft insulation          |
| Roof Energy:                    | Good                                     |
| Main Heating:                   | Boiler and radiators, mains gas          |
| Main Heating<br>Controls:       | Programmer, no room thermostat           |
| Hot Water System:               | From main system, no cylinder thermostat |
| Hot Water Energy<br>Efficiency: | Poor                                     |
| Lighting:                       | Low energy lighting in all fixed outlets |
| Floors:                         | Suspended, no insulation (assumed)       |
| Total Floor Area:               | 67 m <sup>2</sup>                        |