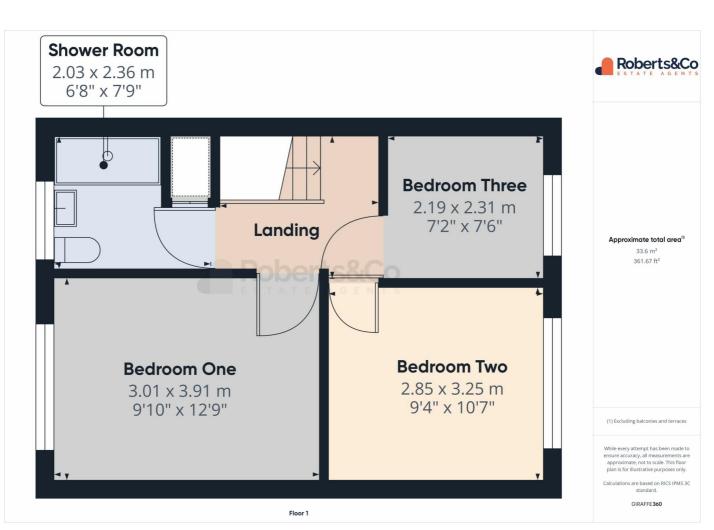

## Gallery Floorplan

#### COOTE LANE, LOSTOCK HALL, PRESTON, PR5

To the rear of the property, you'll find a generously sized garden that offers ample space for outdoor activities, gardening, or potential landscaping enhancements.On the first floor, there are three well-proportioned bedrooms, offering plenty of space for family members or guests, alongside a shower room for added convenience.