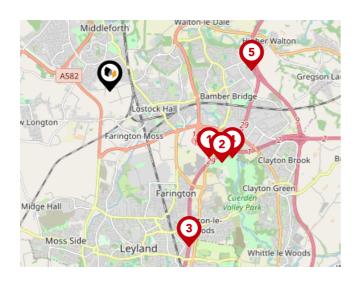

### Area **Schools**

| Longton | Hutton<br>Hutton<br>Middlefor<br>(3)<br>(3)<br>(3)<br>(3)<br>(3)<br>(4)<br>(4)<br>(4)<br>(4)<br>(4)<br>(4)<br>(4)<br>(4)<br>(4)<br>(4        | Co<br>Lostock Hall | A6<br>Everden Roll                                                                                                                                                                                                                                                                                                                                                                                                                                                                                                                                                                                                                                                                                                                                                                                                                                                                                                                                                                                                                                                                                                                                                                                                                                                                                                                                                                                                                                                                                                                                                                                                                                                                                                                                                                                                                                                                                                                                                                                                                                                                                                                  |           | Blacon<br>30<br>Bridge<br>1<br>Bridge inter<br>29 | Steph and the st |
|---------|----------------------------------------------------------------------------------------------------------------------------------------------|--------------------|-------------------------------------------------------------------------------------------------------------------------------------------------------------------------------------------------------------------------------------------------------------------------------------------------------------------------------------------------------------------------------------------------------------------------------------------------------------------------------------------------------------------------------------------------------------------------------------------------------------------------------------------------------------------------------------------------------------------------------------------------------------------------------------------------------------------------------------------------------------------------------------------------------------------------------------------------------------------------------------------------------------------------------------------------------------------------------------------------------------------------------------------------------------------------------------------------------------------------------------------------------------------------------------------------------------------------------------------------------------------------------------------------------------------------------------------------------------------------------------------------------------------------------------------------------------------------------------------------------------------------------------------------------------------------------------------------------------------------------------------------------------------------------------------------------------------------------------------------------------------------------------------------------------------------------------------------------------------------------------------------------------------------------------------------------------------------------------------------------------------------------------|-----------|---------------------------------------------------|--------------------------------------------------------------------------------------------------------------------------------------------------------------------------------------------------------------------------------------------------------------------------------------------------------------------------------------------------------------------------------------------------------------------------------------------------------------------------------------------------------------------------------------------------------------------------------------------------------------------------------------------------------------------------------------------------------------------------------------------------------------------------------------------------------------------------------------------------------------------------------------------------------------------------------------------------------------------------------------------------------------------------------------------------------------------------------------------------------------------------------------------------------------------------------------------------------------------------------------------------------------------------------------------------------------------------------------------------------------------------------------------------------------------------------------------------------------------------------------------------------------------------------------------------------------------------------------------------------------------------------------------------------------------------------------------------------------------------------------------------------------------------------------------------------------------------------------------------------------------------------------------------------------------------------------------------------------------------------------------------------------------------------------------------------------------------------------------------------------------------------|
|         |                                                                                                                                              | Nursery Pi         | imary S                                                                                                                                                                                                                                                                                                                                                                                                                                                                                                                                                                                                                                                                                                                                                                                                                                                                                                                                                                                                                                                                                                                                                                                                                                                                                                                                                                                                                                                                                                                                                                                                                                                                                                                                                                                                                                                                                                                                                                                                                                                                                                                             | Secondary | College                                           | Private                                                                                                                                                                                                                                                                                                                                                                                                                                                                                                                                                                                                                                                                                                                                                                                                                                                                                                                                                                                                                                                                                                                                                                                                                                                                                                                                                                                                                                                                                                                                                                                                                                                                                                                                                                                                                                                                                                                                                                                                                                                                                                                        |
| •       | Kingsfold Primary School<br>Ofsted Rating: Good   Pupils: 112   Distance:0.15                                                                |                    |                                                                                                                                                                                                                                                                                                                                                                                                                                                                                                                                                                                                                                                                                                                                                                                                                                                                                                                                                                                                                                                                                                                                                                                                                                                                                                                                                                                                                                                                                                                                                                                                                                                                                                                                                                                                                                                                                                                                                                                                                                                                                                                                     |           |                                                   |                                                                                                                                                                                                                                                                                                                                                                                                                                                                                                                                                                                                                                                                                                                                                                                                                                                                                                                                                                                                                                                                                                                                                                                                                                                                                                                                                                                                                                                                                                                                                                                                                                                                                                                                                                                                                                                                                                                                                                                                                                                                                                                                |
| 2       | Penwortham Broad Oak Primary School<br>Ofsted Rating: Good   Pupils: 201   Distance:0.51                                                     |                    |                                                                                                                                                                                                                                                                                                                                                                                                                                                                                                                                                                                                                                                                                                                                                                                                                                                                                                                                                                                                                                                                                                                                                                                                                                                                                                                                                                                                                                                                                                                                                                                                                                                                                                                                                                                                                                                                                                                                                                                                                                                                                                                                     |           |                                                   |                                                                                                                                                                                                                                                                                                                                                                                                                                                                                                                                                                                                                                                                                                                                                                                                                                                                                                                                                                                                                                                                                                                                                                                                                                                                                                                                                                                                                                                                                                                                                                                                                                                                                                                                                                                                                                                                                                                                                                                                                                                                                                                                |
| 3       | Penwortham Middleforth Church of England Primary School<br>Ofsted Rating: Good   Pupils: 205   Distance:0.54                                 |                    |                                                                                                                                                                                                                                                                                                                                                                                                                                                                                                                                                                                                                                                                                                                                                                                                                                                                                                                                                                                                                                                                                                                                                                                                                                                                                                                                                                                                                                                                                                                                                                                                                                                                                                                                                                                                                                                                                                                                                                                                                                                                                                                                     |           |                                                   |                                                                                                                                                                                                                                                                                                                                                                                                                                                                                                                                                                                                                                                                                                                                                                                                                                                                                                                                                                                                                                                                                                                                                                                                                                                                                                                                                                                                                                                                                                                                                                                                                                                                                                                                                                                                                                                                                                                                                                                                                                                                                                                                |
| 4       | Applebee Wood Community Specialist School<br>Ofsted Rating: Good   Pupils: 161   Distance:0.67                                               |                    |                                                                                                                                                                                                                                                                                                                                                                                                                                                                                                                                                                                                                                                                                                                                                                                                                                                                                                                                                                                                                                                                                                                                                                                                                                                                                                                                                                                                                                                                                                                                                                                                                                                                                                                                                                                                                                                                                                                                                                                                                                                                                                                                     |           |                                                   |                                                                                                                                                                                                                                                                                                                                                                                                                                                                                                                                                                                                                                                                                                                                                                                                                                                                                                                                                                                                                                                                                                                                                                                                                                                                                                                                                                                                                                                                                                                                                                                                                                                                                                                                                                                                                                                                                                                                                                                                                                                                                                                                |
| 5       | <b>St Mary Magdalen's Catholic Primary School</b><br>Ofsted Rating: Requires improvement   Pupils: 190   Distance:0.72                       |                    |                                                                                                                                                                                                                                                                                                                                                                                                                                                                                                                                                                                                                                                                                                                                                                                                                                                                                                                                                                                                                                                                                                                                                                                                                                                                                                                                                                                                                                                                                                                                                                                                                                                                                                                                                                                                                                                                                                                                                                                                                                                                                                                                     |           |                                                   |                                                                                                                                                                                                                                                                                                                                                                                                                                                                                                                                                                                                                                                                                                                                                                                                                                                                                                                                                                                                                                                                                                                                                                                                                                                                                                                                                                                                                                                                                                                                                                                                                                                                                                                                                                                                                                                                                                                                                                                                                                                                                                                                |
| ø       | Our Lady and St Gerard's Roman Catholic Primary School,<br>Lostock Hall<br>Ofsted Rating: Requires improvement   Pupils: 360   Distance:0.78 |                    |                                                                                                                                                                                                                                                                                                                                                                                                                                                                                                                                                                                                                                                                                                                                                                                                                                                                                                                                                                                                                                                                                                                                                                                                                                                                                                                                                                                                                                                                                                                                                                                                                                                                                                                                                                                                                                                                                                                                                                                                                                                                                                                                     |           |                                                   |                                                                                                                                                                                                                                                                                                                                                                                                                                                                                                                                                                                                                                                                                                                                                                                                                                                                                                                                                                                                                                                                                                                                                                                                                                                                                                                                                                                                                                                                                                                                                                                                                                                                                                                                                                                                                                                                                                                                                                                                                                                                                                                                |
| 7       | Cop Lane Church of England Primary School, Penwortham<br>Ofsted Rating: Outstanding   Pupils: 208   Distance:0.89                            |                    | <ul> <li>Image: A start of the start of</li></ul> |           |                                                   |                                                                                                                                                                                                                                                                                                                                                                                                                                                                                                                                                                                                                                                                                                                                                                                                                                                                                                                                                                                                                                                                                                                                                                                                                                                                                                                                                                                                                                                                                                                                                                                                                                                                                                                                                                                                                                                                                                                                                                                                                                                                                                                                |
| 8       | Farington Moss St. Paul's C.E. Primary School<br>Ofsted Rating: Good   Pupils: 191   Distance:1.09                                           |                    |                                                                                                                                                                                                                                                                                                                                                                                                                                                                                                                                                                                                                                                                                                                                                                                                                                                                                                                                                                                                                                                                                                                                                                                                                                                                                                                                                                                                                                                                                                                                                                                                                                                                                                                                                                                                                                                                                                                                                                                                                                                                                                                                     |           |                                                   |                                                                                                                                                                                                                                                                                                                                                                                                                                                                                                                                                                                                                                                                                                                                                                                                                                                                                                                                                                                                                                                                                                                                                                                                                                                                                                                                                                                                                                                                                                                                                                                                                                                                                                                                                                                                                                                                                                                                                                                                                                                                                                                                |