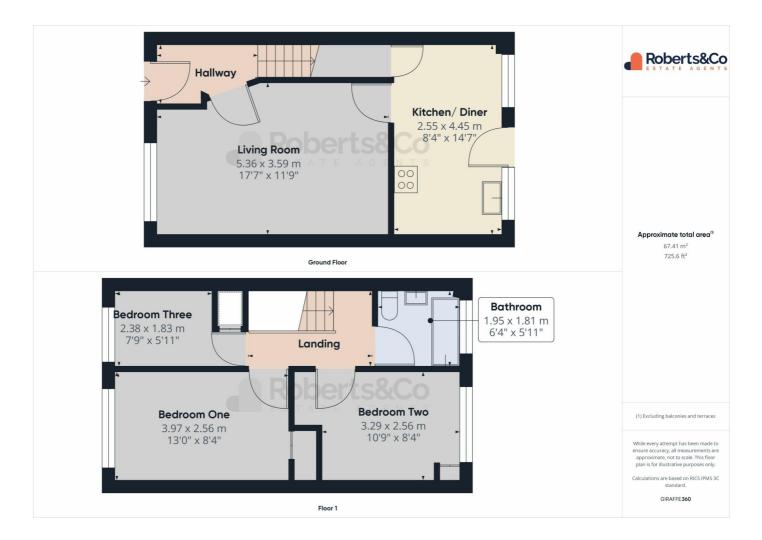

#### Property

| Туре:            | Terraced                                | Tenure: | Freehold |  |
|------------------|-----------------------------------------|---------|----------|--|
| Bedrooms:        | 3                                       |         |          |  |
| Floor Area:      | 731 ft <sup>2</sup> / 68 m <sup>2</sup> |         |          |  |
| Plot Area:       | 0.04 acres                              |         |          |  |
| Year Built :     | 1976-1982                               |         |          |  |
| Council Tax :    | Band B                                  |         |          |  |
| Annual Estimate: | £1,744                                  |         |          |  |
| Title Number:    | LA827121                                |         |          |  |