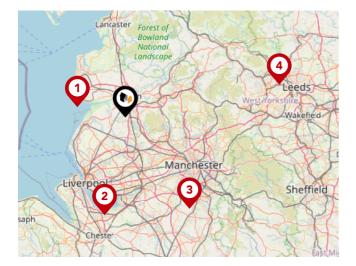

#### Airports/Helipads

| Pin | Name                   | Distance    |
|-----|------------------------|-------------|
| 1   | Highfield              | 13.83 miles |
| 2   | 2 Speke                |             |
| 3   | Manchester Airport     | 31.39 miles |
| 4   | Leeds Bradford Airport | 43.96 miles |