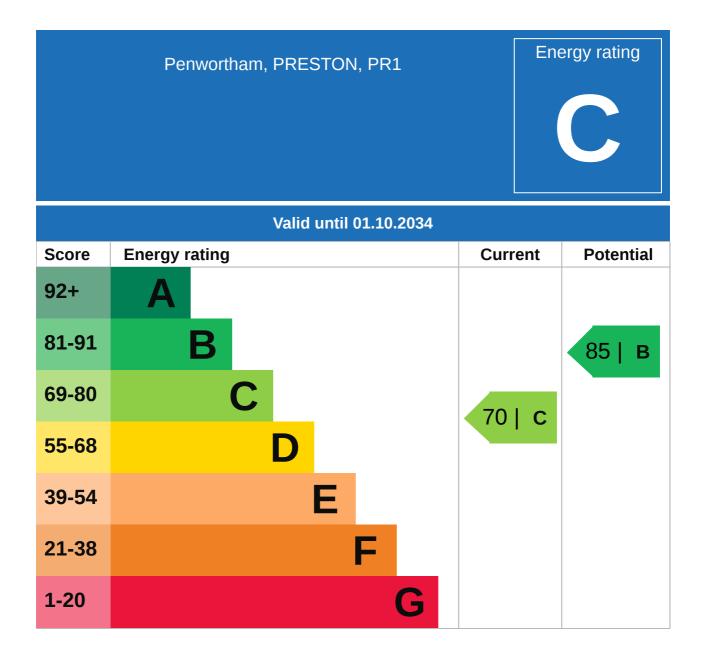

### Property EPC - Certificate

## Property EPC - Additional Data

#### **Additional EPC Data**

| Property Type:                   | Mid-terrace house                        |
|----------------------------------|------------------------------------------|
| Walls:                           | Cavity wall, filled cavity               |
| Walls Energy:                    | Good                                     |
| Roof:                            | Pitched, insulated (assumed)             |
| Roof Energy:                     | Average                                  |
| Window:                          | Fully double glazed                      |
| Window Energy:                   | Average                                  |
| Main Heating:                    | Boiler and radiators, mains gas          |
| Main Heating<br>Energy:          | Good                                     |
| Main Heating<br>Controls:        | Programmer, room thermostat and TRVs     |
| Main Heating<br>Controls Energy: | Good                                     |
| Hot Water System:                | From main system                         |
| Hot Water Energy<br>Efficiency:  | Good                                     |
| Lighting:                        | Low energy lighting in all fixed outlets |
| Lighting Energy:                 | Very good                                |
| Floors:                          | Solid, no insulation (assumed)           |
| Secondary Heating:               | Room heaters, electric                   |
| Total Floor Area:                | 68 m <sup>2</sup>                        |