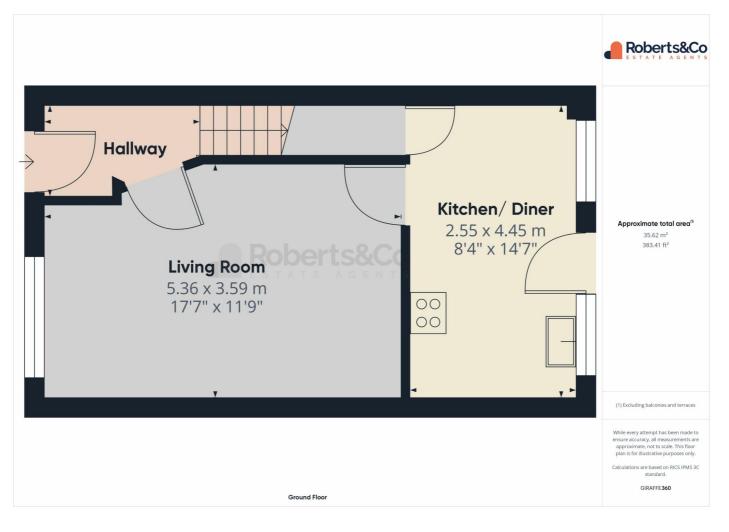

## Gallery Floorplan

### THE PADDOCK, PENWORTHAM, PRESTON, PR1

It boasts a charming front garden with a path and overlooks a pleasant green area, providing a peaceful setting.

Upon entering, the hallway leads to a cosy living room featuring an electric fire, perfect for relaxing. The spacious dining kitchen is equipped with a gas hob, electric oven, and plumbing for a washing machine, with the added convenience of an under-stairs storage cupboard and direct access to the rear garden.

The generous rear garden offers plenty of outdoor space, ideal for families or those who enjoy gardening. Upstairs, there are two double bedrooms, with bedroom one featuring fitted wardrobes for ample storage. The third bedroom is a single and includes handy over-stairs storage. Completing the upstairs is a wellpresented three-piece bathroom.