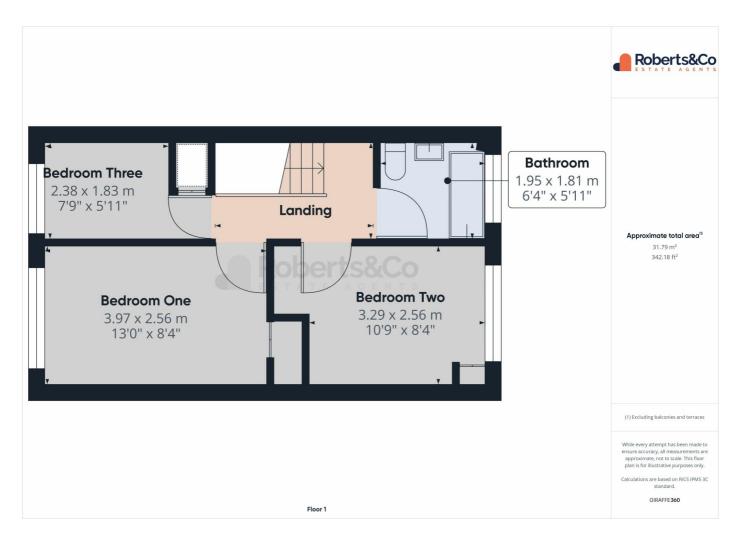

## Gallery Floorplan

### THE PADDOCK, PENWORTHAM, PRESTON, PR1

The generous rear garden offers plenty of outdoor space, ideal for families or those who enjoy gardening. Upstairs, there are two double bedrooms, with bedroom one featuring fitted wardrobes for ample storage. The third bedroom is a single and includes handy over-stairs storage. Completing the upstairs is a wellpresented three-piece bathroom.