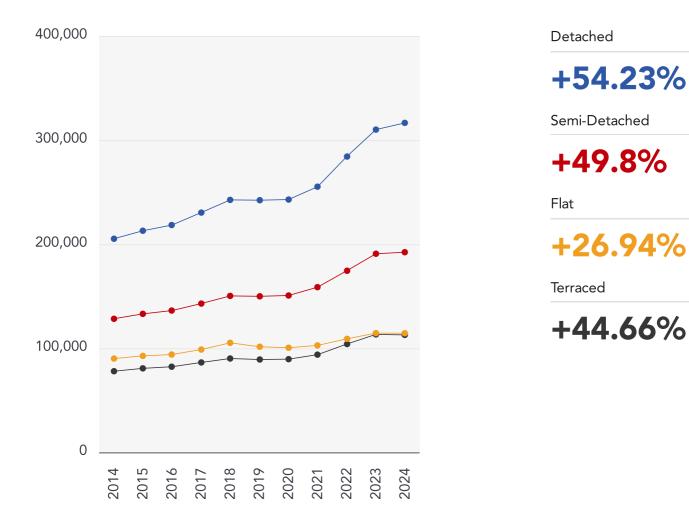

### Market House Price Statistics

10 Year History of Average House Prices by Property Type in PR1

**Roberts&Co** 