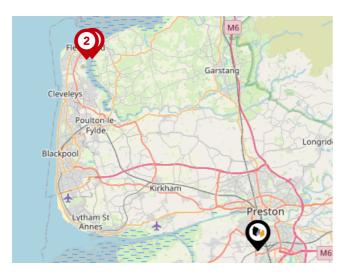

### Ferry Terminals

| Pin | Name                                     | Distance    |
|-----|------------------------------------------|-------------|
| 1   | Knott End-On-Sea Ferry<br>Landing        | 17.78 miles |
| 2   | Fleetwood for Knott End<br>Ferry Landing | 17.98 miles |