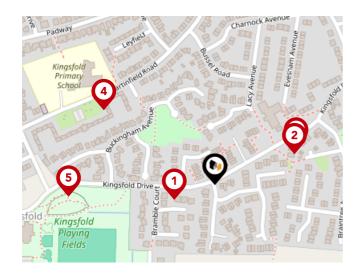

### Area **Schools**

| Longton | Hutton<br>Hutton<br>Middlefor<br>(3)<br>(3)<br>(3)<br>(3)<br>(3)<br>(4)<br>(4)<br>(4)<br>(4)<br>(4)<br>(4)<br>(4)<br>(4)<br>(4)<br>(4        | Co<br>Lostock Hall | A6<br>Everden Roll                                                                                                                                                                                                                                                                                                                                                                                                                                                                                                                                                                                                                                                                                                                                                                                                                                                                                                                                                                                                                                                                                                                                                                                                                                                                                                                                                                                                                                                                                                                                                                                                                                                                                                                                                                                                                                                                                                                                                                                                                                                                                                                  |           | Blacon<br>30<br>Bridge<br>1<br>Bridge inter<br>29 | Steph and the st |
|---------|----------------------------------------------------------------------------------------------------------------------------------------------|--------------------|-------------------------------------------------------------------------------------------------------------------------------------------------------------------------------------------------------------------------------------------------------------------------------------------------------------------------------------------------------------------------------------------------------------------------------------------------------------------------------------------------------------------------------------------------------------------------------------------------------------------------------------------------------------------------------------------------------------------------------------------------------------------------------------------------------------------------------------------------------------------------------------------------------------------------------------------------------------------------------------------------------------------------------------------------------------------------------------------------------------------------------------------------------------------------------------------------------------------------------------------------------------------------------------------------------------------------------------------------------------------------------------------------------------------------------------------------------------------------------------------------------------------------------------------------------------------------------------------------------------------------------------------------------------------------------------------------------------------------------------------------------------------------------------------------------------------------------------------------------------------------------------------------------------------------------------------------------------------------------------------------------------------------------------------------------------------------------------------------------------------------------------|-----------|---------------------------------------------------|--------------------------------------------------------------------------------------------------------------------------------------------------------------------------------------------------------------------------------------------------------------------------------------------------------------------------------------------------------------------------------------------------------------------------------------------------------------------------------------------------------------------------------------------------------------------------------------------------------------------------------------------------------------------------------------------------------------------------------------------------------------------------------------------------------------------------------------------------------------------------------------------------------------------------------------------------------------------------------------------------------------------------------------------------------------------------------------------------------------------------------------------------------------------------------------------------------------------------------------------------------------------------------------------------------------------------------------------------------------------------------------------------------------------------------------------------------------------------------------------------------------------------------------------------------------------------------------------------------------------------------------------------------------------------------------------------------------------------------------------------------------------------------------------------------------------------------------------------------------------------------------------------------------------------------------------------------------------------------------------------------------------------------------------------------------------------------------------------------------------------------|
|         |                                                                                                                                              | Nursery Pi         | imary S                                                                                                                                                                                                                                                                                                                                                                                                                                                                                                                                                                                                                                                                                                                                                                                                                                                                                                                                                                                                                                                                                                                                                                                                                                                                                                                                                                                                                                                                                                                                                                                                                                                                                                                                                                                                                                                                                                                                                                                                                                                                                                                             | Secondary | College                                           | Private                                                                                                                                                                                                                                                                                                                                                                                                                                                                                                                                                                                                                                                                                                                                                                                                                                                                                                                                                                                                                                                                                                                                                                                                                                                                                                                                                                                                                                                                                                                                                                                                                                                                                                                                                                                                                                                                                                                                                                                                                                                                                                                        |
| •       | Kingsfold Primary School<br>Ofsted Rating: Good   Pupils: 112   Distance:0.15                                                                |                    |                                                                                                                                                                                                                                                                                                                                                                                                                                                                                                                                                                                                                                                                                                                                                                                                                                                                                                                                                                                                                                                                                                                                                                                                                                                                                                                                                                                                                                                                                                                                                                                                                                                                                                                                                                                                                                                                                                                                                                                                                                                                                                                                     |           |                                                   |                                                                                                                                                                                                                                                                                                                                                                                                                                                                                                                                                                                                                                                                                                                                                                                                                                                                                                                                                                                                                                                                                                                                                                                                                                                                                                                                                                                                                                                                                                                                                                                                                                                                                                                                                                                                                                                                                                                                                                                                                                                                                                                                |
| 2       | Penwortham Broad Oak Primary School<br>Ofsted Rating: Good   Pupils: 201   Distance:0.51                                                     |                    |                                                                                                                                                                                                                                                                                                                                                                                                                                                                                                                                                                                                                                                                                                                                                                                                                                                                                                                                                                                                                                                                                                                                                                                                                                                                                                                                                                                                                                                                                                                                                                                                                                                                                                                                                                                                                                                                                                                                                                                                                                                                                                                                     |           |                                                   |                                                                                                                                                                                                                                                                                                                                                                                                                                                                                                                                                                                                                                                                                                                                                                                                                                                                                                                                                                                                                                                                                                                                                                                                                                                                                                                                                                                                                                                                                                                                                                                                                                                                                                                                                                                                                                                                                                                                                                                                                                                                                                                                |
| 3       | Penwortham Middleforth Church of England Primary School<br>Ofsted Rating: Good   Pupils: 205   Distance:0.54                                 |                    |                                                                                                                                                                                                                                                                                                                                                                                                                                                                                                                                                                                                                                                                                                                                                                                                                                                                                                                                                                                                                                                                                                                                                                                                                                                                                                                                                                                                                                                                                                                                                                                                                                                                                                                                                                                                                                                                                                                                                                                                                                                                                                                                     |           |                                                   |                                                                                                                                                                                                                                                                                                                                                                                                                                                                                                                                                                                                                                                                                                                                                                                                                                                                                                                                                                                                                                                                                                                                                                                                                                                                                                                                                                                                                                                                                                                                                                                                                                                                                                                                                                                                                                                                                                                                                                                                                                                                                                                                |
| 4       | Applebee Wood Community Specialist School<br>Ofsted Rating: Good   Pupils: 161   Distance:0.67                                               |                    |                                                                                                                                                                                                                                                                                                                                                                                                                                                                                                                                                                                                                                                                                                                                                                                                                                                                                                                                                                                                                                                                                                                                                                                                                                                                                                                                                                                                                                                                                                                                                                                                                                                                                                                                                                                                                                                                                                                                                                                                                                                                                                                                     |           |                                                   |                                                                                                                                                                                                                                                                                                                                                                                                                                                                                                                                                                                                                                                                                                                                                                                                                                                                                                                                                                                                                                                                                                                                                                                                                                                                                                                                                                                                                                                                                                                                                                                                                                                                                                                                                                                                                                                                                                                                                                                                                                                                                                                                |
| 5       | <b>St Mary Magdalen's Catholic Primary School</b><br>Ofsted Rating: Requires improvement   Pupils: 190   Distance:0.72                       |                    |                                                                                                                                                                                                                                                                                                                                                                                                                                                                                                                                                                                                                                                                                                                                                                                                                                                                                                                                                                                                                                                                                                                                                                                                                                                                                                                                                                                                                                                                                                                                                                                                                                                                                                                                                                                                                                                                                                                                                                                                                                                                                                                                     |           |                                                   |                                                                                                                                                                                                                                                                                                                                                                                                                                                                                                                                                                                                                                                                                                                                                                                                                                                                                                                                                                                                                                                                                                                                                                                                                                                                                                                                                                                                                                                                                                                                                                                                                                                                                                                                                                                                                                                                                                                                                                                                                                                                                                                                |
| ø       | Our Lady and St Gerard's Roman Catholic Primary School,<br>Lostock Hall<br>Ofsted Rating: Requires improvement   Pupils: 360   Distance:0.78 |                    |                                                                                                                                                                                                                                                                                                                                                                                                                                                                                                                                                                                                                                                                                                                                                                                                                                                                                                                                                                                                                                                                                                                                                                                                                                                                                                                                                                                                                                                                                                                                                                                                                                                                                                                                                                                                                                                                                                                                                                                                                                                                                                                                     |           |                                                   |                                                                                                                                                                                                                                                                                                                                                                                                                                                                                                                                                                                                                                                                                                                                                                                                                                                                                                                                                                                                                                                                                                                                                                                                                                                                                                                                                                                                                                                                                                                                                                                                                                                                                                                                                                                                                                                                                                                                                                                                                                                                                                                                |
| 7       | Cop Lane Church of England Primary School, Penwortham<br>Ofsted Rating: Outstanding   Pupils: 208   Distance:0.89                            |                    | <ul> <li>Image: A start of the start of</li></ul> |           |                                                   |                                                                                                                                                                                                                                                                                                                                                                                                                                                                                                                                                                                                                                                                                                                                                                                                                                                                                                                                                                                                                                                                                                                                                                                                                                                                                                                                                                                                                                                                                                                                                                                                                                                                                                                                                                                                                                                                                                                                                                                                                                                                                                                                |
| 8       | Farington Moss St. Paul's C.E. Primary School<br>Ofsted Rating: Good   Pupils: 191   Distance:1.09                                           |                    |                                                                                                                                                                                                                                                                                                                                                                                                                                                                                                                                                                                                                                                                                                                                                                                                                                                                                                                                                                                                                                                                                                                                                                                                                                                                                                                                                                                                                                                                                                                                                                                                                                                                                                                                                                                                                                                                                                                                                                                                                                                                                                                                     |           |                                                   |                                                                                                                                                                                                                                                                                                                                                                                                                                                                                                                                                                                                                                                                                                                                                                                                                                                                                                                                                                                                                                                                                                                                                                                                                                                                                                                                                                                                                                                                                                                                                                                                                                                                                                                                                                                                                                                                                                                                                                                                                                                                                                                                |