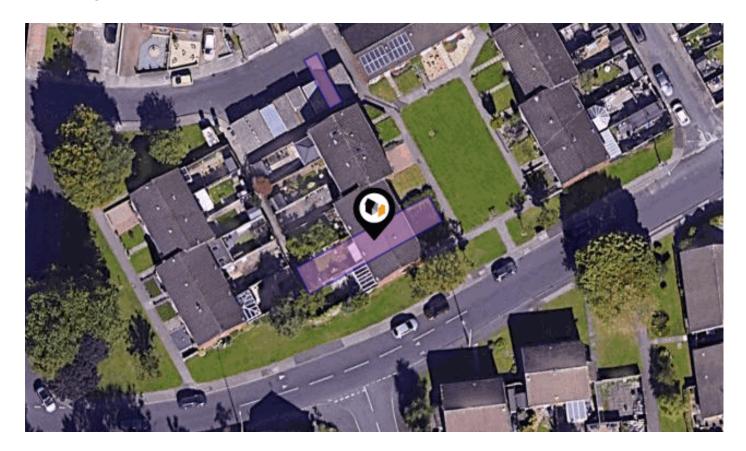

### THE PADDOCK, PENWORTHAM, PRESTON, PR1

It boasts a charming front garden with a path and overlooks a pleasant green area, providing a peaceful setting.

Upon entering, the hallway leads to a cosy living room featuring an electric fire, perfect for relaxing. The spacious dining kitchen is equipped with a gas hob, electric oven, and plumbing for a washing machine, with the added convenience of an under-stairs storage cupboard and direct access to the rear garden.

The generous rear garden offers plenty of outdoor space, ideal for families or those who enjoy gardening. Upstairs, there are two double bedrooms, with bedroom one featuring fitted wardrobes for ample storage. The third bedroom is a single and includes handy over-stairs storage. Completing the upstairs is a wellpresented three-piece bathroom.