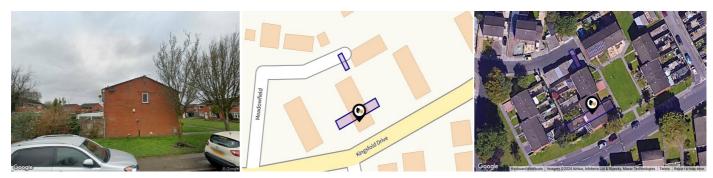

### THE PADDOCK, PENWORTHAM, PRESTON, PR1

It boasts a charming front garden with a path and overlooks a pleasant green area, providing a peaceful setting.

Upon entering, the hallway leads to a cosy living room featuring an electric fire, perfect for relaxing. The spacious dining kitchen is equipped with a gas hob, electric oven, and plumbing for a washing machine, with the added convenience of an under-stairs storage cupboard and direct access to the rear garden.

The generous rear garden offers plenty of outdoor space, ideal for families or those who enjoy gardening. Upstairs, there are two double bedrooms, with bedroom one featuring fitted wardrobes for ample storage. The third bedroom is a single and includes handy over-stairs storage. Completing the upstairs is a wellpresented three-piece bathroom.