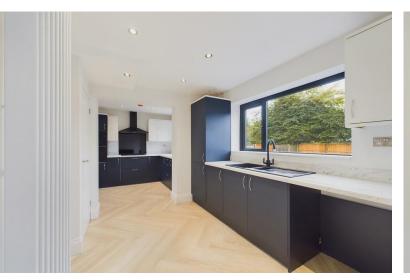

## Property Description

This beautifully presented three-bedroom semidetached home is located in the highly desirable village of New Longton, offering modern living in a popular residential area.

Fully renovated to a high standard, the property features a stunning newly fitted dining kitchen, perfect for family meals and entertaining. The open-plan layout on the ground floor seamlessly connects the living room, dining area, and kitchen, with doors leading out to the rear garden, creating a bright and airy living space.

## HALLWAY

LIVING ROOM 11' 8" x 20' 11" (3.56m x 6.38m) KITCHEN 9' 4" x 7' 8" (2.84m x 2.34m) KITCHE N/DINE R 7' 7" x 16' 7" (2.31m x 5.05m) LANDING

BEDROOM ONE 10' 7" x 10' (3.23m x 3.05m) ENSUITE 6' 10" x 5' 3" (2.08m x 1.6m) BEDROOM TWO 10' 10" x 10' 6" (3.3m x 3.2m) BEDROOM THREE 7' 7" x 10' 9" (2.31m x 3.28m) BEDROOM FOUR 6' 6" x 6' 5" (1.98m x 1.96m) BATHROOM 7' 7" x 4' 9" (2.31m x 1.45m) OUTSIDE