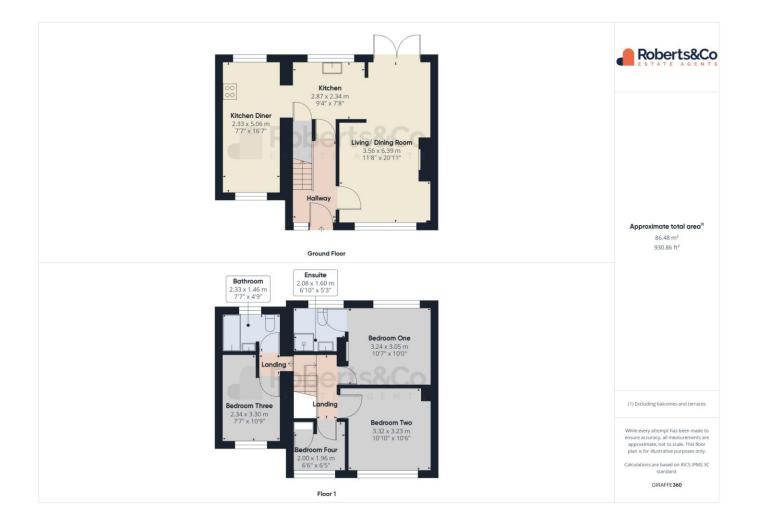

## HALLWAY

LIVING ROOM 11' 8" x 20' 11" (3.56m x 6.38m) KITCHEN 9' 4" x 7' 8" (2.84m x 2.34m) KITCHE N/DINE R 7' 7" x 16' 7" (2.31m x 5.05m) LANDING

BEDROOM ONE 10' 7" x 10' (3.23m x 3.05m) ENSUITE 6' 10" x 5' 3" (2.08m x 1.6m) BEDROOM TWO 10' 10" x 10' 6" (3.3m x 3.2m) BEDROOM THREE 7' 7" x 10' 9" (2.31m x 3.28m) BEDROOM FOUR 6' 6" x 6' 5" (1.98m x 1.96m) BATHROOM 7' 7" x 4' 9" (2.31m x 1.45m) OUTSIDE