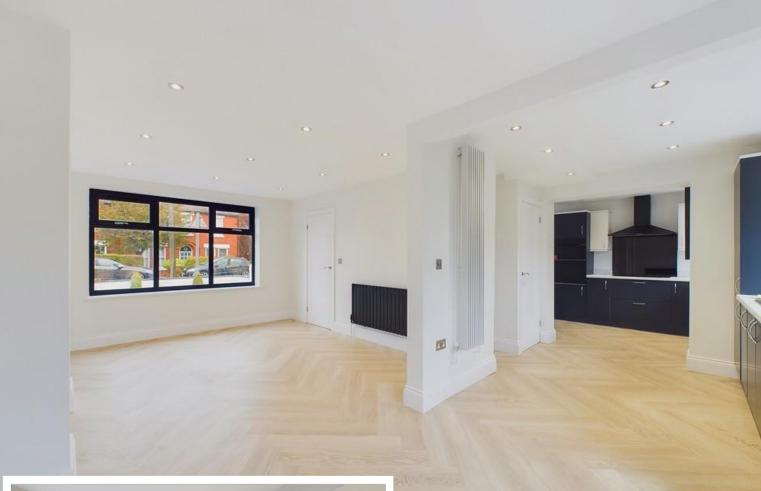

## Property Description

This beautifully presented three-bedroom semidetached home is located in the highly desirable village of New Longton, offering modern living in a popular residential area.

Fully renovated to a high standard, the property features a stunning newly fitted dining kitchen, perfect for family meals and entertaining. The open-plan layout on the ground floor seamlessly connects the living room, dining area, and kitchen, with doors leading out to the rear garden, creating a bright and airy living space.

## HALLWAY

LIVING ROOM 11' 8" x 20' 11" (3.56m x 6.38m) KITCHEN 9' 4" x 7' 8" (2.84m x 2.34m) KITCHE N/DINE R 7' 7" x 16' 7" (2.31m x 5.05m) LANDING

BEDROOM ONE 10' 7" x 10' (3.23m x 3.05m) ENSUITE 6' 10" x 5' 3" (2.08m x 1.6m) BEDROOM TWO 10' 10" x 10' 6" (3.3m x 3.2m) BEDROOM THREE 7' 7" x 10' 9" (2.31m x 3.28m) BEDROOM FOUR 6' 6" x 6' 5" (1.98m x 1.96m) BATHROOM 7' 7" x 4' 9" (2.31m x 1.45m) OUTSIDE