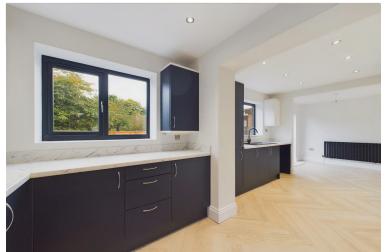

## Property Description

This beautifully presented three-bedroom semidetached home is located in the highly desirable village of New Longton, offering modern living in a popular residential area.

Fully renovated to a high standard, the property features a stunning newly fitted dining kitchen, perfect for family meals and entertaining. The open-plan layout on the ground floor seamlessly connects the living room, dining area, and kitchen, with doors leading out to the rear garden, creating a bright and airy living space.

## HALLWAY

LIVING ROOM 11' 8" x 20' 11" (3.56m x 6.38m) KITCHEN 9' 4" x 7' 8" (2.84m x 2.34m) KITCHE N/DINE R 7' 7" x 16' 7" (2.31m x 5.05m) LANDING

BEDROOM ONE 10' 7" x 10' (3.23m x 3.05m) ENSUITE 6' 10" x 5' 3" (2.08m x 1.6m) BEDROOM TWO 10' 10" x 10' 6" (3.3m x 3.2m) BEDROOM THREE 7' 7" x 10' 9" (2.31m x 3.28m) BEDROOM FOUR 6' 6" x 6' 5" (1.98m x 1.96m) BATHROOM 7' 7" x 4' 9" (2.31m x 1.45m) OUTSIDE