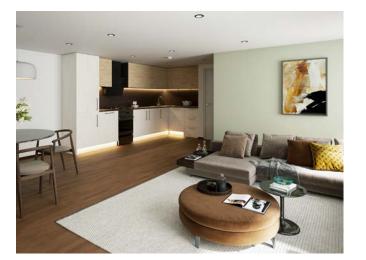

close coupled toilet with soft close seat.
- Tiled walls and flooring.

#### INTERIOR LIGHTING

- Black nickel finish LED downlights.
- Warm LED stripe lights installed under kitchen wall units and plinth. Motion sensor LED ceiling lights system in the communal hallways.

#### INTERNAL DOORS

 Pre-finished light oak doors finished with matching architrave.



#### EXTERNAL DOORS / WINDOWS

 Black composite door with glazing. UPVC double glazed black finish window frames.

#### EXTERIOR LIGHTING

 Black finish sensor-controlled LED up and down lights. Parking floodlights.

#### EXTERIOR FINISH

 Original red bricks and black PVC rain water goods. Also exterior windows will be black UPVC.

#### SECURITY

 Key fob operated car park parking on site





# INTERNAL GALLERIES..





100















# FLOOR PLANS..

#### APARTMENT 1



Hwc 14 m<sup>2</sup> Jobby 5.2 m<sup>2</sup> KITCHEN/LIVING 37.0 m<sup>2</sup> BEDROOM 1 10.83 m<sup>2</sup> BEDROOM 2 10.35 m<sup>2</sup>



APARTMENT 2



#### APARTMENT **3**



















#### APARTMENT **8**

















#### APARTMENT **12**















#### APARTMENT **15**

#### APARTMENT **16**





#### DBRINVEST.com





























#### APARTMENT **23**





-//// KITCHEN/LIVING HWC LOBBY BATHROOM bedroom 1 bedroom 2 







APARTMENT **26** 















APARTMENT **29** (Duplex)









# RENTAL YIELD COMPARISONS...

A market cross section of rental values within the locality of Standish Court.

#### 1 BEDROOM APARTMENT



# • 2 BEDROOM APARTMENT

| DUXBURY GARDENS |                 |         | £950PCM |