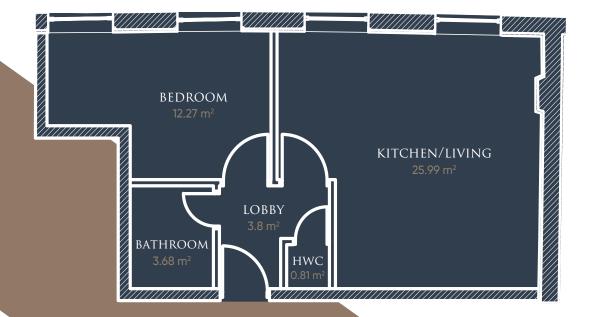

ights system in the communal hallways.

#### INTERNAL DOORS

 Pre-finished light oak doors finished with matching architrave.



#### EXTERNAL DOORS / WINDOWS

 Black composite door with glazing. UPVC double glazed black finish window frames.

#### EXTERIOR LIGHTING

 Black finish sensor-controlled LED up and down lights. Parking floodlights.

#### EXTERIOR FINISH

 Original red bricks and black PVC rain water goods. Also exterior windows will be black UPVC.

#### SECURITY

 Key fob operated car park parking on site





# INTERNAL GALLERIES..





100















# FLOOR PLANS..

#### APARTMENT 1



Hwc 14 m<sup>2</sup> Jobby 5.2 m<sup>2</sup> KITCHEN/LIVING 37.0 m<sup>2</sup> BEDROOM 1 10.83 m<sup>2</sup> BEDROOM 2 10.35 m<sup>2</sup>



APARTMENT 2



#### APARTMENT **3**



















#### APARTMENT **8**

















#### APARTMENT **12**















#### APARTMENT **15**

#### APARTMENT **16**





#### DBRINVEST.com





























#### APARTMENT **23**





-//// KITCHEN/LIVING HWC LOBBY BATHROOM bedroom 1 bedroom 2 







APARTMENT **26** 















APARTMENT **29** (Duplex)









# RENTAL YIELD COMPARISONS...

A market cross section of rental values within the locality of Standish Court.

#### 1 BEDROOM APARTMENT



# • 2 BEDROOM APARTMENT

| DUXBURY GARDENS |                 |         | £950PCM |         |          |  |
|-----------------|-----------------|---------|---------|---------|----------|--|
|                 | GOLDEN HILL LAN | IE      |         | £950PCM |          |  |
|                 | 💼 STANDISH      | H COURT