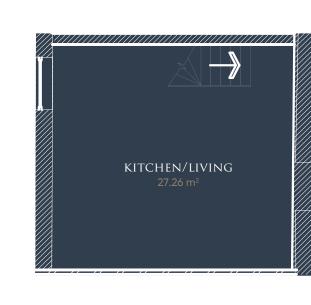

# FLOOR PLANS..

#### APARTMENT 1

Hwc 14 m<sup>2</sup> Jobby 5.2 m<sup>2</sup> KITCHEN/LIVING 37.0 m<sup>2</sup> BEDROOM 1 10.83 m<sup>2</sup> BEDROOM 2 10.35 m<sup>2</sup>

APARTMENT 2