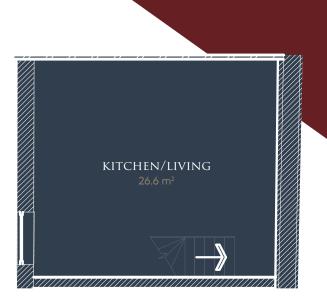

ED up and down lights. Parking floodlights.

#### EXTERIOR FINISH

 Original red bricks and black PVC rain water goods. Also exterior windows will be black UPVC.

#### SECURITY

 Key fob operated car park parking on site





# INTERNAL GALLERIES..





100















# FLOOR PLANS..

#### APARTMENT 1



Hwc 14 m<sup>2</sup> Jobby 5.2 m<sup>2</sup> KITCHEN/LIVING 37.0 m<sup>2</sup> BEDROOM 1 10.83 m<sup>2</sup> BEDROOM 2 10.35 m<sup>2</sup>



APARTMENT 2



#### APARTMENT **3**



















#### APARTMENT **8**

















#### APARTMENT **12**















#### APARTMENT **15**

#### APARTMENT **16**





#### DBRINVEST.com





























#### APARTMENT **23**





-//// KITCHEN/LIVING HWC LOBBY BATHROOM bedroom 1 bedroom 2 







APARTMENT **26** 















APARTMENT **29** (Duplex)









# RENTAL YIELD COMPARISONS...

A market cross section of rental values within the locality of Standish Court.

#### 1 BEDROOM APARTMENT



# • 2 BEDROOM APARTMENT

| DUXBURY GARDENS |                 |         | £950PCM |         |          |  |
|-----------------|-----------------|---------|---------|---------|----------|--|
|                 | GOLDEN HILL LAN | IE      |         | £950PCM |          |  |
|                 | 💼 STANDISH      | H COURT |         |         | £1245pcm |  |
|                 |                 |         |         |         |          |  |
| 0               | 300             | 600     | 900     | 1200    |          |  |
|                 |                 | £       |         |         |          |  |

#### 3 BEDROOM APA