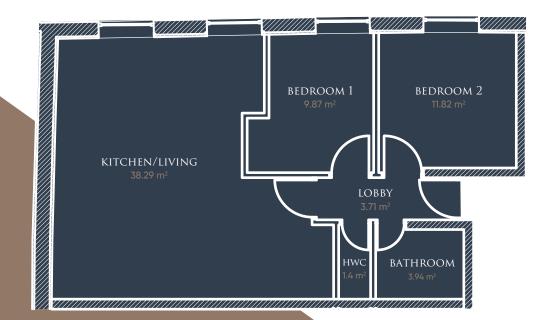

#### INTERNAL DOORS

 Pre-finished light oak doors finished with matching architrave.



#### EXTERNAL DOORS / WINDOWS

 Black composite door with glazing. UPVC double glazed black finish window frames.

#### EXTERIOR LIGHTING

 Black finish sensor-controlled LED up and down lights. Parking floodlights.

#### EXTERIOR FINISH

 Original red bricks and black PVC rain water goods. Also exterior windows will be black UPVC.

#### SECURITY

 Key fob operated car park parking on site





# INTERNAL GALLERIES..





100















# FLOOR PLANS..

#### APARTMENT 1



Hwc 14 m<sup>2</sup> Jobby 5.2 m<sup>2</sup> KITCHEN/LIVING 37.0 m<sup>2</sup> BEDROOM 1 10.83 m<sup>2</sup> BEDROOM 2 10.35 m<sup>2</sup>



APARTMENT 2



#### APARTMENT **3**



















#### APARTMENT **8**

















#### APARTMENT **12**















#### APARTMENT **15**

#### APARTMENT **16**





#### DBRINVEST.com





























#### APARTMENT **23**





-//// KITCHEN/LIVING HWC LOBBY BATHROOM bedroom 1 bedroom 2 







APARTMENT **26** 















APARTMENT **29** (Duplex)









# RENTAL YIELD COMPARISONS...

A market cross section of rental values within the locality of Standish Court.

#### 1 BEDROOM APARTMENT



# • 2 BEDROOM APARTMENT

| DUXBURY GARDENS |                 |         | £950PCM |         |          |  |
|-----------------|-----------------|---------|---------|---------|----------|--|
|                 | GOLDEN HILL LAN | IE      |         | £950PCM |          |  |
|                 | 💼 STANDISH      | H COURT |         |         | £1245pcm |  |
|