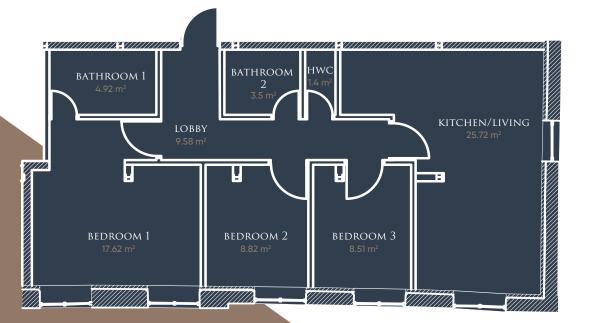

# FLOOR PLANS..

#### APARTMENT 1

Hwc 14 m<sup>2</sup> Jobby 5.2 m<sup>2</sup> KITCHEN/LIVING 37.0 m<sup>2</sup> BEDROOM 1 10.83 m<sup>2</sup> BEDROOM 2 10.35 m<sup>2</sup>

APARTMENT 2