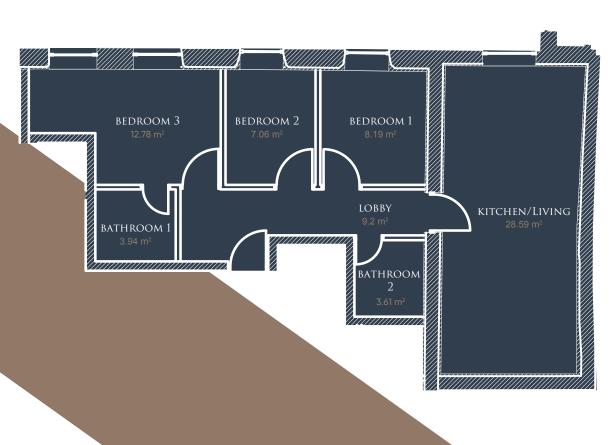

# FLOOR PLANS..

#### APARTMENT **23**

-//// KITCHEN/LIVING HWC LOBBY BATHROOM bedroom 1 bedroom 2 

APARTMENT **26** 

APARTMENT **29** (Duplex)