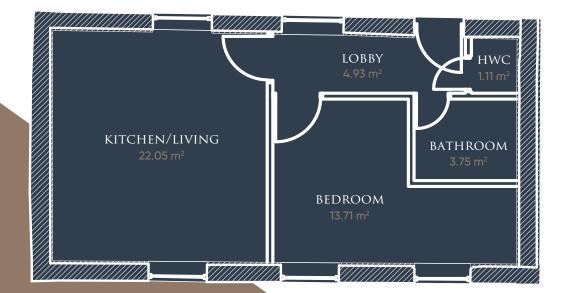

# FLOOR PLANS..

#### APARTMENT 1

Hwc 14 m<sup>2</sup> Jobby 5.2 m<sup>2</sup> KITCHEN/LIVING 37.0 m<sup>2</sup> BEDROOM 1 10.83 m<sup>2</sup> BEDROOM 2 10.35 m<sup>2</sup>

APARTMENT 2