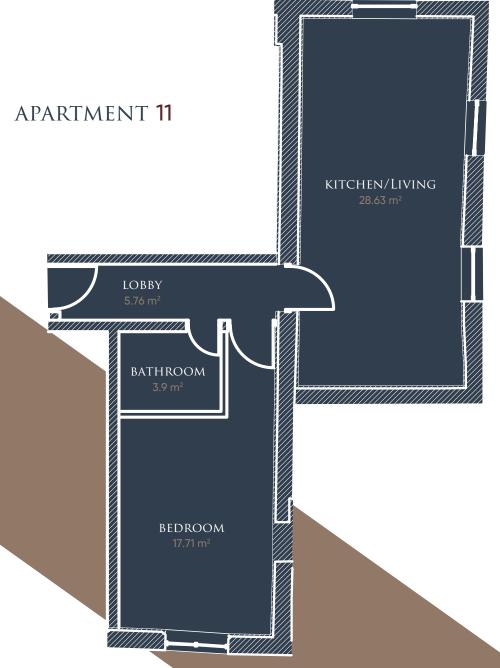

INTERNAL DOORS

 Pre-finished light oak doors finished with matching architrave.



#### EXTERNAL DOORS / WINDOWS

 Black composite door with glazing. UPVC double glazed black finish window frames.

#### EXTERIOR LIGHTING

 Black finish sensor-controlled LED up and down lights. Parking floodlights.

#### EXTERIOR FINISH

 Original red bricks and black PVC rain water goods. Also exterior windows will be black UPVC.

#### SECURITY

 Key fob operated car park parking on site





# INTERNAL GALLERIES..





100















# FLOOR PLANS..

#### APARTMENT 1



Hwc 14 m<sup>2</sup> Jobby 5.2 m<sup>2</sup> KITCHEN/LIVING 37.0 m<sup>2</sup> BEDROOM 1 10.83 m<sup>2</sup> BEDROOM 2 10.35 m<sup>2</sup>



APARTMENT 2



#### APARTMENT **3**



















#### APARTMENT **8**

















#### APARTMENT **12**















#### APARTMENT **15**

#### APARTMENT **16**





#### DBRINVEST.com





























#### APARTMENT **23**





-//// KITCHEN/LIVING HWC LOBBY BATHROOM bedroom 1 bedroom 2 







APARTMENT **26** 















APARTMENT **29** (Duplex)









# RENTAL YIELD COMPARISONS...

A market cross section of rental values within the locality of Standish Court.

#### 1 BEDROOM APARTMENT



# • 2 BEDROOM APARTMENT

| DUXBURY GARDENS |                 |         | £950PCM |         |          |  |
|-----------------|-----------------|---------|---------|---------|----------|--|
|                 | GOLDEN HILL LAN | IE      |         | £950PCM |          |  |
|                 | 💼 STANDISH      | H COURT |         |         | £1245pcm |  |
|