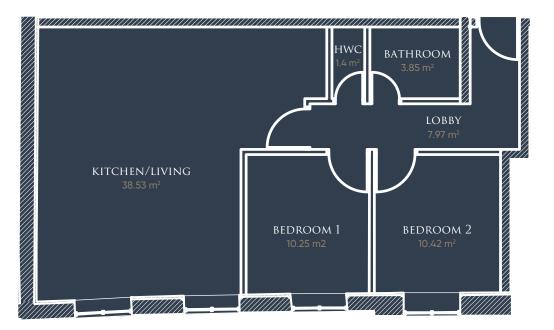

# FLOOR PLANS..

#### APARTMENT 1

Hwc 14 m<sup>2</sup> Jobby 5.2 m<sup>2</sup> KITCHEN/LIVING 37.0 m<sup>2</sup> BEDROOM 1 10.83 m<sup>2</sup> BEDROOM 2 10.35 m<sup>2</sup>

APARTMENT 2