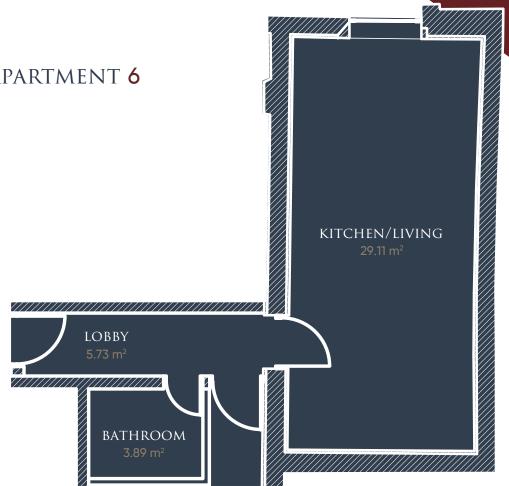

hts system in the communal hallways.

#### INTERNAL DOORS

 Pre-finished light oak doors finished with matching architrave.



#### EXTERNAL DOORS / WINDOWS

 Black composite door with glazing. UPVC double glazed black finish window frames.

#### EXTERIOR LIGHTING

 Black finish sensor-controlled LED up and down lights. Parking floodlights.

#### EXTERIOR FINISH

 Original red bricks and black PVC rain water goods. Also exterior windows will be black UPVC.

#### SECURITY

 Key fob operated car park parking on site





# INTERNAL GALLERIES..





100















# FLOOR PLANS..

#### APARTMENT 1



Hwc 14 m<sup>2</sup> Jobby 5.2 m<sup>2</sup> KITCHEN/LIVING 37.0 m<sup>2</sup> BEDROOM 1 10.83 m<sup>2</sup> BEDROOM 2 10.35 m<sup>2</sup>



APARTMENT 2



#### APARTMENT **3**



















#### APARTMENT **8**

















#### APARTMENT **12**















#### APARTMENT **15**

#### APARTMENT **16**





#### DBRINVEST.com





























#### APARTMENT **23**





-//// KITCHEN/LIVING HWC LOBBY BATHROOM bedroom 1 bedroom 2 







APARTMENT **26** 















APARTMENT **29** (Duplex)









# RENTAL YIELD COMPARISONS...

A market cross section of rental values within the locality of Standish Court.

#### 1 BEDROOM APARTMENT



# • 2 BEDROOM APARTMENT

| DUXBURY GARDENS |                 |         | £950PCM |         |          |  |
|-----------------|-----------------|---------|---------|---------|----------|--|
|                 | GOLDEN HILL LAN | IE      |         | £950PCM |          |  |
|                 | 💼 STANDISH      | H COURT |