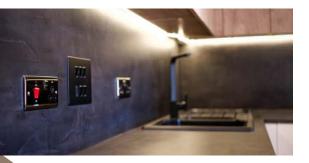

#### INTERIOR LIGHTING

- Black nickel finish LED downlights.
- Warm LED stripe lights installed under kitchen wall units and plinth. Motion sensor LED ceiling lights system in the communal hallways.

#### EXTERIOR LIGHTING

 Black finish sensor-controlled LED up and down lights. Parking floodlights.