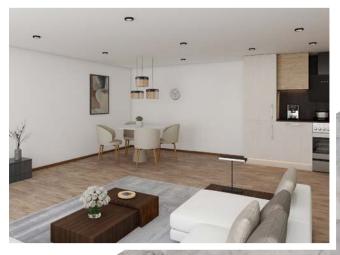

se coupled toilet with soft close seat.
- Tiled walls and flooring.

#### INTERIOR LIGHTING

- Black nickel finish LED downlights.
- Warm LED stripe lights installed under kitchen wall units and plinth. Motion sensor LED ceiling lights system in the communal hallways.

#### INTERNAL DOORS

 Pre-finished light oak doors finished with matching architrave.



#### EXTERNAL DOORS / WINDOWS

 Black composite door with glazing. UPVC double glazed black finish window frames.

#### EXTERIOR LIGHTING

 Black finish sensor-controlled LED up and down lights. Parking floodlights.

#### EXTERIOR FINISH

 Original red bricks and black PVC rain water goods. Also exterior windows will be black UPVC.

#### SECURITY

 Key fob operated car park parking on site





# INTERNAL GALLERIES..





100















# FLOOR PLANS..

#### APARTMENT 1



Hwc 14 m<sup>2</sup> Jobby 5.2 m<sup>2</sup> KITCHEN/LIVING 37.0 m<sup>2</sup> BEDROOM 1 10.83 m<sup>2</sup> BEDROOM 2 10.35 m<sup>2</sup>



APARTMENT 2



#### APARTMENT **3**



















#### APARTMENT **8**

















#### APARTMENT **12**















#### APARTMENT **15**

#### APARTMENT **16**





#### DBRINVEST.com





























#### APARTMENT **23**





-//// KITCHEN/LIVING HWC LOBBY BATHROOM bedroom 1 bedroom 2 







APARTMENT **26** 















APARTMENT **29** (Duplex)









# RENTAL YIELD COMPARISONS...

A market cross section of rental values within the locality of Standish Court.

#### 1 BEDROOM APARTMENT



# • 2 BEDROOM APARTMENT

| DUXBURY GARDENS |                 |         | £950PCM |