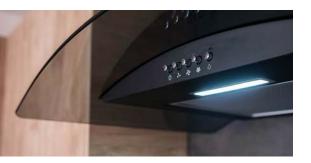

#### KITCHENS

- Light oak wall units and concrete finish base units. Black slate effect worktop with matching splashback. Induction hob, electric oven and extractor hood.
- Appliances including washing machine/ dryer, dishwasher and fridge/freezer.
- Black composite sink with single lever black swivel tap.

#### INTERIOR LIGHTING

- Black nickel finish LED downlights.
- Warm LED stripe lights installed under kitchen wall units and plinth. Motion sensor LED ceiling lights system in the communal hallways.