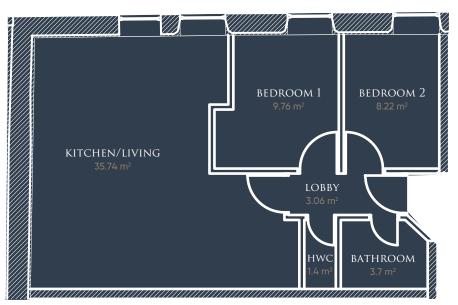

# FLOOR PLANS..

#### APARTMENT 1

Hwc 14 m<sup>2</sup> Jobby 5.2 m<sup>2</sup> KITCHEN/LIVING 37.0 m<sup>2</sup> BEDROOM 1 10.83 m<sup>2</sup> BEDROOM 2 10.35 m<sup>2</sup>

APARTMENT 2