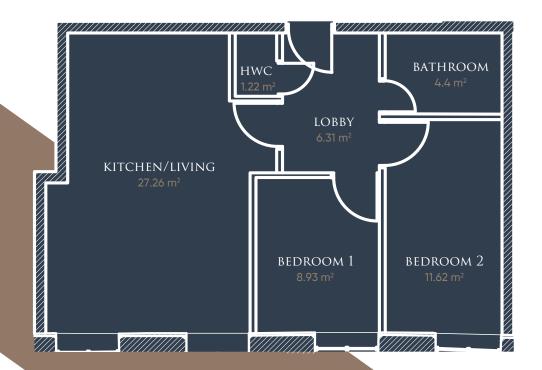

allways.

#### INTERNAL DOORS

 Pre-finished light oak doors finished with matching architrave.



#### EXTERNAL DOORS / WINDOWS

 Black composite door with glazing. UPVC double glazed black finish window frames.

#### EXTERIOR LIGHTING

 Black finish sensor-controlled LED up and down lights. Parking floodlights.

#### EXTERIOR FINISH

 Original red bricks and black PVC rain water goods. Also exterior windows will be black UPVC.

#### SECURITY

 Key fob operated car park parking on site





# INTERNAL GALLERIES..





100















# FLOOR PLANS..

#### APARTMENT 1



Hwc 14 m<sup>2</sup> Jobby 5.2 m<sup>2</sup> KITCHEN/LIVING 37.0 m<sup>2</sup> BEDROOM 1 10.83 m<sup>2</sup> BEDROOM 2 10.35 m<sup>2</sup>



APARTMENT 2



#### APARTMENT **3**



















#### APARTMENT **8**

















#### APARTMENT **12**















#### APARTMENT **15**

#### APARTMENT **16**





#### DBRINVEST.com





























#### APARTMENT **23**





-//// KITCHEN/LIVING HWC LOBBY BATHROOM bedroom 1 bedroom 2 







APARTMENT **26** 















APARTMENT **29** (Duplex)









# RENTAL YIELD COMPARISONS...

A market cross section of rental values within the locality of Standish Court.

#### 1 BEDROOM APARTMENT



# • 2 BEDROOM APARTMENT

| DUXBURY GARDENS |                 |         | £950PCM |         |          |  |
|-----------------|-----------------|---------|---------|---------|----------|--|
|                 | GOLDEN HILL LAN | IE      |         | £950PCM |          |  |
|                 | 💼 STANDISH      | H COURT |         |         | £1245pcm