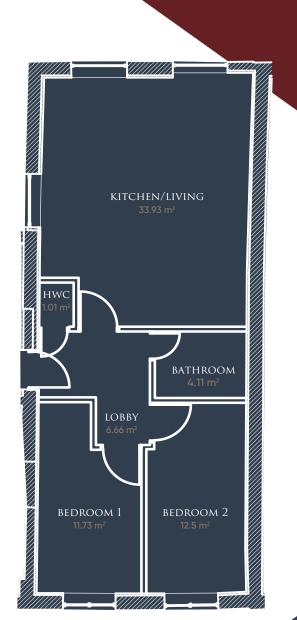

# FLOOR PLANS..

#### APARTMENT 1

Hwc 14 m<sup>2</sup> Jobby 5.2 m<sup>2</sup> KITCHEN/LIVING 37.0 m<sup>2</sup> BEDROOM 1 10.83 m<sup>2</sup> BEDROOM 2 10.35 m<sup>2</sup>

APARTMENT 2