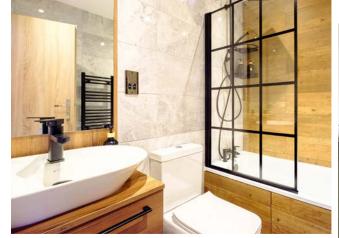

#### BATHROOMS

- A contemporary suite with bath with modern shower head over, wall-hung vanity unit with modern basin and dual-flush close coupled toilet with soft close seat.
- Tiled walls and flooring.