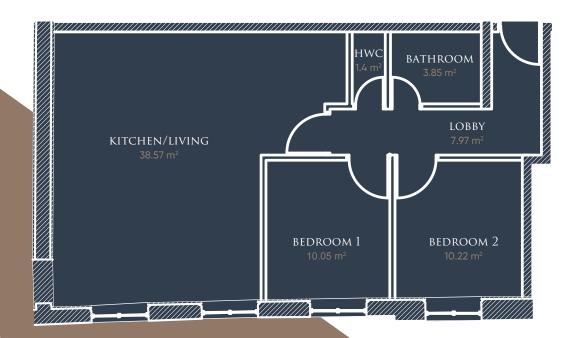

# FLOOR PLANS..

#### APARTMENT 1

Hwc 14 m<sup>2</sup> Jobby 5.2 m<sup>2</sup> KITCHEN/LIVING 37.0 m<sup>2</sup> BEDROOM 1 10.83 m<sup>2</sup> BEDROOM 2 10.35 m<sup>2</sup>

APARTMENT 2