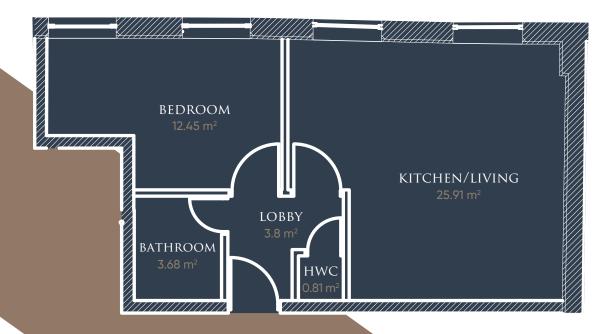

# FLOOR PLANS..

#### APARTMENT 1

Hwc 14 m<sup>2</sup> Jobby 5.2 m<sup>2</sup> KITCHEN/LIVING 37.0 m<sup>2</sup> BEDROOM 1 10.83 m<sup>2</sup> BEDROOM 2 10.35 m<sup>2</sup>

APARTMENT 2