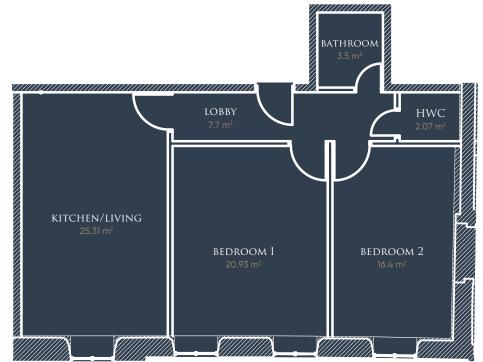

# FLOOR PLANS..

#### APARTMENT 1

Hwc 14 m<sup>2</sup> Jobby 5.2 m<sup>2</sup> KITCHEN/LIVING 37.0 m<sup>2</sup> BEDROOM 1 10.83 m<sup>2</sup> BEDROOM 2 10.35 m<sup>2</sup>

APARTMENT 2