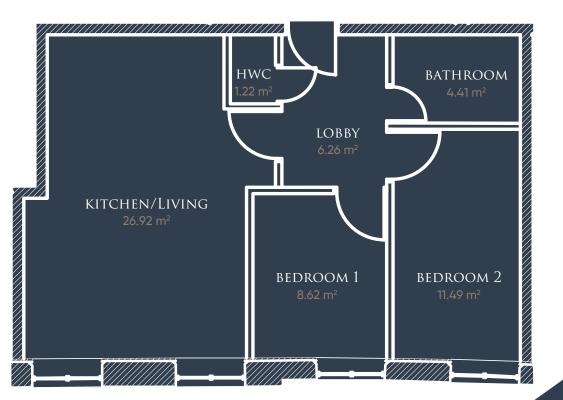

# FLOOR PLANS..

#### APARTMENT 1

Hwc 14 m<sup>2</sup> Jobby 5.2 m<sup>2</sup> KITCHEN/LIVING 37.0 m<sup>2</sup> BEDROOM 1 10.83 m<sup>2</sup> BEDROOM 2 10.35 m<sup>2</sup>

APARTMENT 2