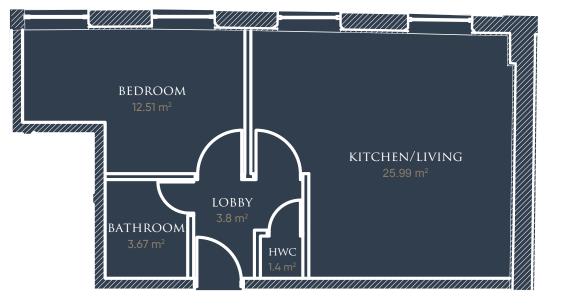

#### INTERNAL DOORS

 Pre-finished light oak doors finished with matching architrave.



#### EXTERNAL DOORS / WINDOWS

 Black composite door with glazing. UPVC double glazed black finish window frames.

#### EXTERIOR LIGHTING

 Black finish sensor-controlled LED up and down lights. Parking floodlights.

#### EXTERIOR FINISH

 Original red bricks and black PVC rain water goods. Also exterior windows will be black UPVC.

#### SECURITY

 Key fob operated car park parking on site





# INTERNAL GALLERIES..





100















# FLOOR PLANS..

#### APARTMENT 1



Hwc 14 m<sup>2</sup> Jobby 5.2 m<sup>2</sup> KITCHEN/LIVING 37.0 m<sup>2</sup> BEDROOM 1 10.83 m<sup>2</sup> BEDROOM 2 10.35 m<sup>2</sup>



APARTMENT 2



#### APARTMENT **3**



















#### APARTMENT **8**

















#### APARTMENT **12**















#### APARTMENT **15**

#### APARTMENT **16**





#### DBRINVEST.com





























#### APARTMENT **23**





-//// KITCHEN/LIVING HWC LOBBY BATHROOM bedroom 1 bedroom 2 







APARTMENT **26** 















APARTMENT **29** (Duplex)









# RENTAL YIELD COMPARISONS...

A market cross section of rental values within the locality of Standish Court.

#### 1 BEDROOM APARTMENT



# • 2 BEDROOM APARTMENT

| DUXBURY GARDENS |                 |         | £950PCM |         |          |  |
|-----------------|-----------------|---------|---------|---------|----------|--|
|                 | GOLDEN HILL LAN | IE      |         | £950PCM |          |  |
|                 | 💼 STANDISH      | H COURT |         |         | £1245pcm |  |
|