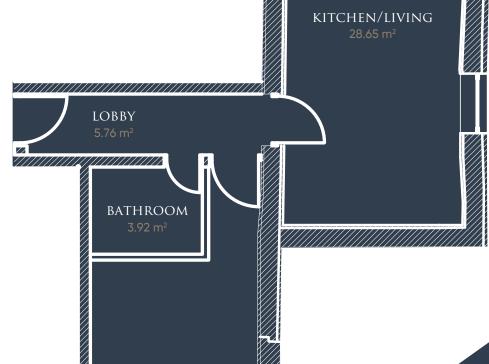

# FLOOR PLANS..

#### APARTMENT 1

Hwc 14 m<sup>2</sup> Jobby 5.2 m<sup>2</sup> KITCHEN/LIVING 37.0 m<sup>2</sup> BEDROOM 1 10.83 m<sup>2</sup> BEDROOM 2 10.35 m<sup>2</sup>

APARTMENT 2