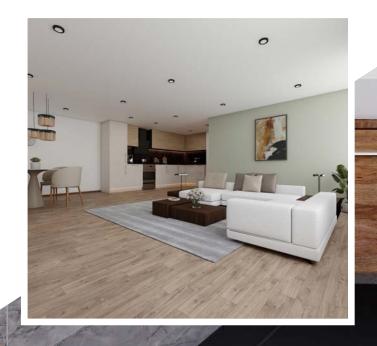

lose coupled toilet with soft close seat.
- Tiled walls and flooring.

#### INTERIOR LIGHTING

- Black nickel finish LED downlights.
- Warm LED stripe lights installed under kitchen wall units and plinth. Motion sensor LED ceiling lights system in the communal hallways.

#### INTERNAL DOORS

 Pre-finished light oak doors finished with matching architrave.



#### EXTERNAL DOORS / WINDOWS

 Black composite door with glazing. UPVC double glazed black finish window frames.

#### EXTERIOR LIGHTING

 Black finish sensor-controlled LED up and down lights. Parking floodlights.

#### EXTERIOR FINISH

 Original red bricks and black PVC rain water goods. Also exterior windows will be black UPVC.

#### SECURITY

 Key fob operated car park parking on site





# INTERNAL GALLERIES..





100















# FLOOR PLANS..

#### APARTMENT 1



Hwc 14 m<sup>2</sup> Jobby 5.2 m<sup>2</sup> KITCHEN/LIVING 37.0 m<sup>2</sup> BEDROOM 1 10.83 m<sup>2</sup> BEDROOM 2 10.35 m<sup>2</sup>



APARTMENT 2



#### APARTMENT **3**



















#### APARTMENT **8**

















#### APARTMENT **12**















#### APARTMENT **15**

#### APARTMENT **16**





#### DBRINVEST.com





























#### APARTMENT **23**





-//// KITCHEN/LIVING HWC LOBBY BATHROOM bedroom 1 bedroom 2 







APARTMENT **26** 















APARTMENT **29** (Duplex)









# RENTAL YIELD COMPARISONS...

A market cross section of rental values within the locality of Standish Court.

#### 1 BEDROOM APARTMENT



# • 2 BEDROOM APARTMENT

| DUXBURY GARDENS |                 |         | £950PCM |