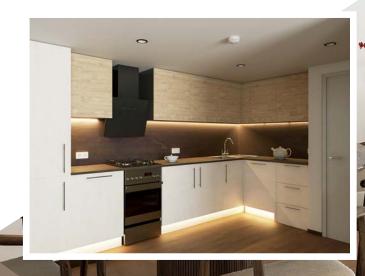

#### KITCHENS

- Light oak wall units and concrete finish base units. Black slate effect worktop with matching splashback. Induction hob, electric oven and extractor hood.
- Appliances including washing machine/ dryer, dishwasher and fridge/freezer.
- Black composite sink with single lever black swivel tap.