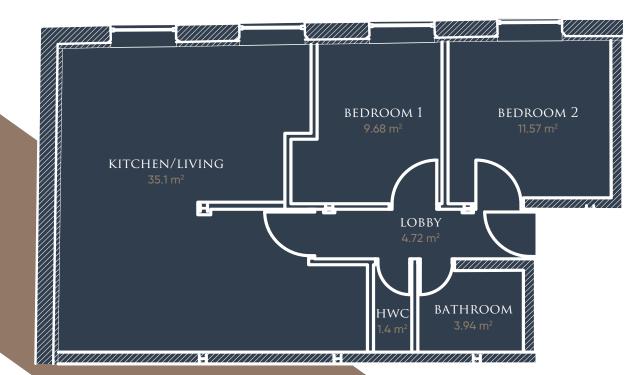

# FLOOR PLANS..

#### APARTMENT 1

Hwc 14 m<sup>2</sup> Jobby 5.2 m<sup>2</sup> KITCHEN/LIVING 37.0 m<sup>2</sup> BEDROOM 1 10.83 m<sup>2</sup> BEDROOM 2 10.35 m<sup>2</sup>

APARTMENT 2