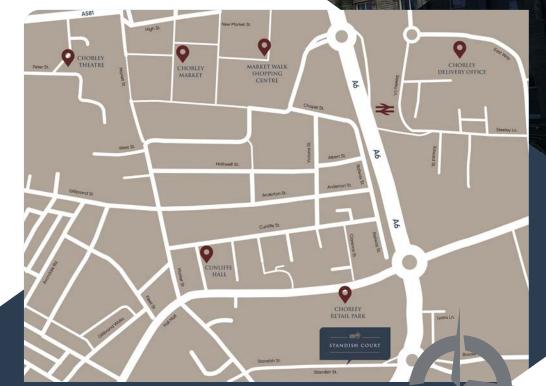

# AN IDEAL SETTING TO EMBRACE THE CHARM OF CHORLEY...

Situated in the heart of Chorley Town Centre, Standish Court offers residents unparalleled proximity to renowned landmarks and amenities..

STANDISH COURT

Within walking distance, residents have access to the two main markets in Chorley: the Chorley covered market, which operates four days a week and forms the heart of the town, and Chorley's Tuesday market, where favorite stalls line Fazakerley Street, Chapel Street, New Market Street, Cleveland Street, Market Street, and the bottom half of High Street.

Other popular local amenities nearby include Yarrow Valley Country Park, a cinema, a theatre, and a great selection of dining options. Combining urban convenience with natural beauty, Standish Court provides an ideal setting for those looking to embrace the charm of Chorley while enjoying the comforts of home. and vibrant heritage. LOCAL MAP...

LANDMARKS FURTHER NORTH

Chorley Town Hall