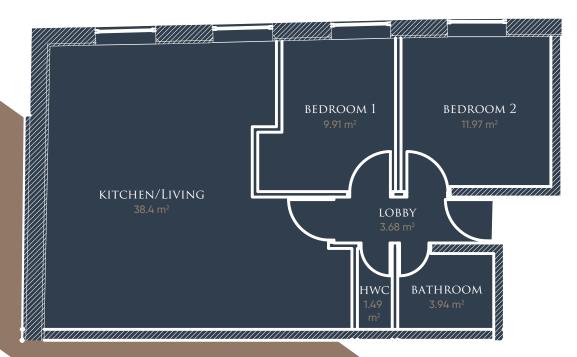

k composite door with glazing. UPVC double glazed black finish window frames.

#### EXTERIOR LIGHTING

 Black finish sensor-controlled LED up and down lights. Parking floodlights.

#### EXTERIOR FINISH

 Original red bricks and black PVC rain water goods. Also exterior windows will be black UPVC.

#### SECURITY

 Key fob operated car park parking on site





# INTERNAL GALLERIES..





100















# FLOOR PLANS..

#### APARTMENT 1



Hwc 14 m<sup>2</sup> Jobby 5.2 m<sup>2</sup> KITCHEN/LIVING 37.0 m<sup>2</sup> BEDROOM 1 10.83 m<sup>2</sup> BEDROOM 2 10.35 m<sup>2</sup>



APARTMENT 2



#### APARTMENT **3**



















#### APARTMENT **8**

















#### APARTMENT **12**















#### APARTMENT **15**

#### APARTMENT **16**





#### DBRINVEST.com





























#### APARTMENT **23**





-//// KITCHEN/LIVING HWC LOBBY BATHROOM bedroom 1 bedroom 2 







APARTMENT **26** 















APARTMENT **29** (Duplex)









# RENTAL YIELD COMPARISONS...

A market cross section of rental values within the locality of Standish Court.

#### 1 BEDROOM APARTMENT



# • 2 BEDROOM APARTMENT

| DUXBURY GARDENS |                 |         | £950PCM |         |          |  |
|-----------------|-----------------|---------|---------|---------|----------|--|
|                 | GOLDEN HILL LAN | IE      |         | £950PCM |          |  |
|                 | 💼 STANDISH      | H COURT |         |         | £1245pcm |  |
|                 |                 |         |         |         |          |  |
| 0               | 300             | 600     |