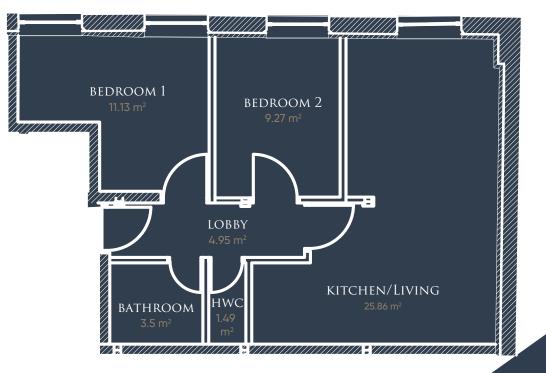

# FLOOR PLANS..

#### APARTMENT **16**

#### APARTMENT **23**

-//// KITCHEN/LIVING HWC LOBBY BATHROOM bedroom 1 bedroom 2 

APARTMENT **26** 

APARTMENT **29** (Duplex)