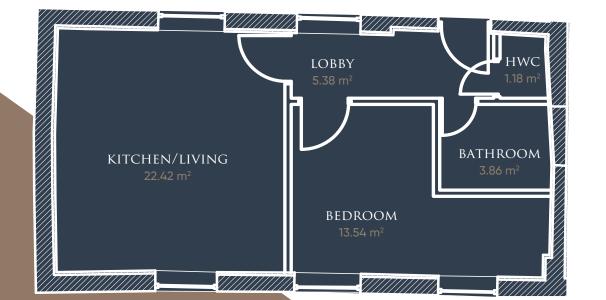

up and down lights. Parking floodlights.

#### EXTERIOR FINISH

 Original red bricks and black PVC rain water goods. Also exterior windows will be black UPVC.

#### SECURITY

 Key fob operated car park parking on site





# INTERNAL GALLERIES..





100















# FLOOR PLANS..

#### APARTMENT 1



Hwc 14 m<sup>2</sup> Jobby 5.2 m<sup>2</sup> KITCHEN/LIVING 37.0 m<sup>2</sup> BEDROOM 1 10.83 m<sup>2</sup> BEDROOM 2 10.35 m<sup>2</sup>



APARTMENT 2



#### APARTMENT **3**



















#### APARTMENT **8**

















#### APARTMENT **12**















#### APARTMENT **15**

#### APARTMENT **16**





#### DBRINVEST.com





























#### APARTMENT **23**





-//// KITCHEN/LIVING HWC LOBBY BATHROOM bedroom 1 bedroom 2 







APARTMENT **26** 















APARTMENT **29** (Duplex)









# RENTAL YIELD COMPARISONS...

A market cross section of rental values within the locality of Standish Court.

#### 1 BEDROOM APARTMENT



# • 2 BEDROOM APARTMENT

| DUXBURY GARDENS |                 |         | £950PCM |         |          |  |
|-----------------|-----------------|---------|---------|---------|----------|--|
|                 | GOLDEN HILL LAN | IE      |         | £950PCM |          |  |
|                 | 💼 STANDISH      | H COURT |         |         | £1245pcm |  |
|                 |                 |         |         |         |          |  |
| 0               | 300             | 600     | 900     | 1200    |          |  |
|                 |                 | £       |         |         |          |  |

#### 3 BEDROOM APART