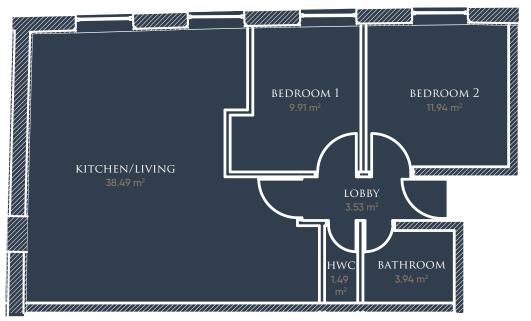

# FLOOR PLANS..

#### APARTMENT 1

Hwc 14 m<sup>2</sup> Jobby 5.2 m<sup>2</sup> KITCHEN/LIVING 37.0 m<sup>2</sup> BEDROOM 1 10.83 m<sup>2</sup> BEDROOM 2 10.35 m<sup>2</sup>

APARTMENT 2