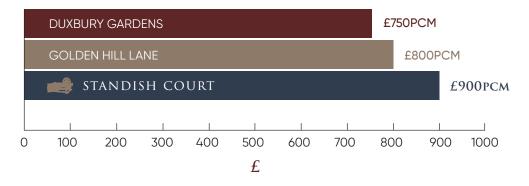

# RENTAL YIELD COMPARISONS...

A market cross section of rental values within the locality of Standish Court.

#### 1 BEDROOM APARTMENT