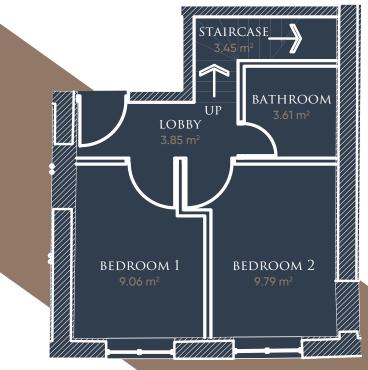

# FLOOR PLANS..

#### APARTMENT 1

Hwc 14 m<sup>2</sup> Jobby 5.2 m<sup>2</sup> KITCHEN/LIVING 37.0 m<sup>2</sup> BEDROOM 1 10.83 m<sup>2</sup> BEDROOM 2 10.35 m<sup>2</sup>

APARTMENT 2