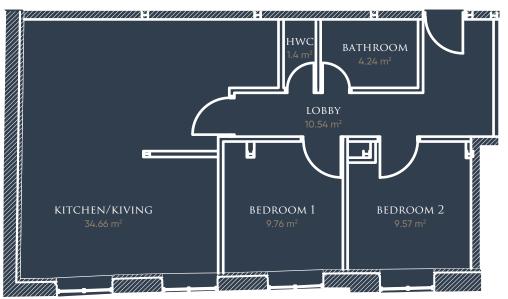

# FLOOR PLANS..

#### APARTMENT 1

Hwc 14 m<sup>2</sup> Jobby 5.2 m<sup>2</sup> KITCHEN/LIVING 37.0 m<sup>2</sup> BEDROOM 1 10.83 m<sup>2</sup> BEDROOM 2 10.35 m<sup>2</sup>

APARTMENT 2