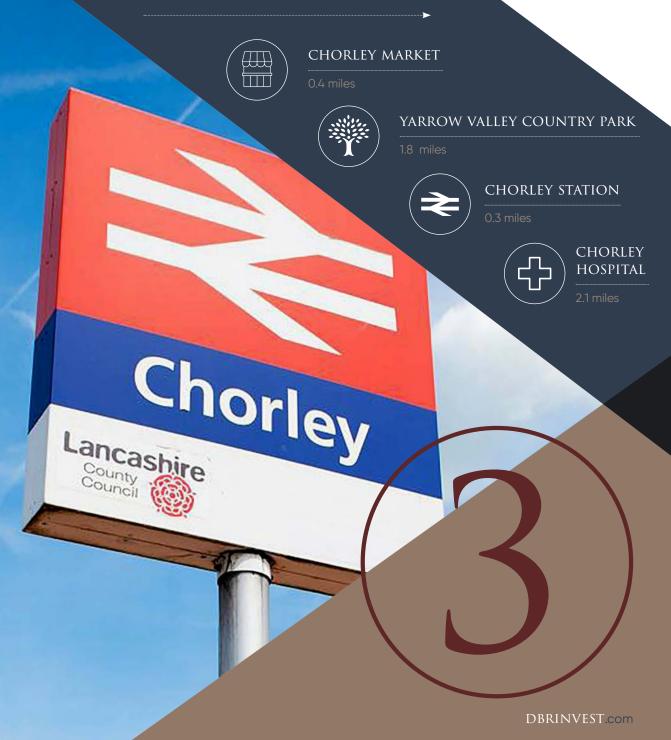

# CONNECTED WITH CHORLEY...

Strategically positioned in the heart of Chorley's lively town centre, Standish Court enjoys an enviable location, providing an unmatched level of convenience for city residents.

Situated within close proximity to Chorley's bustling interchange, our residents benefit from easy access to the town's extensive network of buses and trains, ensuring a seamless and stress-free commuting experience.

Additionally, our advantageous location near major thoroughfares such as the M6 and A6 ensures effortless connectivity to regional and national road networks, enhancing accessibility for both residents and visitors.

### ßß

STANDISH COURT ENJOYS AN ENVIABLE LOCATION, PROVIDING AN UNMATCHED LEVEL OF CONVENIENCE FOR CITY RESIDENTS.

#### DISTANCES FROM STANDISH COURT





# TAKE A CLOSER LOOK ....



#### KITCHENS

- Light oak wall units and concrete finish base units. Black slate effect worktop with matching splashback. Induction hob, electric oven and extractor hood.
- Appliances including washing machine/ dryer, dishwasher and fridge/freezer.
- Black composite sink with single lever black swivel tap.





#### BATHROOMS

- A contemporary suite with bath with modern shower head over, wall-hung vanity unit with modern basin and dual-flush close coupled toilet with soft close seat.
- Tiled walls and flooring.

#### INTERIOR LIGHTING

- Black nickel finish LED downlights.
- Warm LED stripe lights installed under kitchen wall units and plinth. Motion sensor LED ceiling lights system in the communal hallways.

#### INTERNAL DOORS

 Pre-finished light oak d