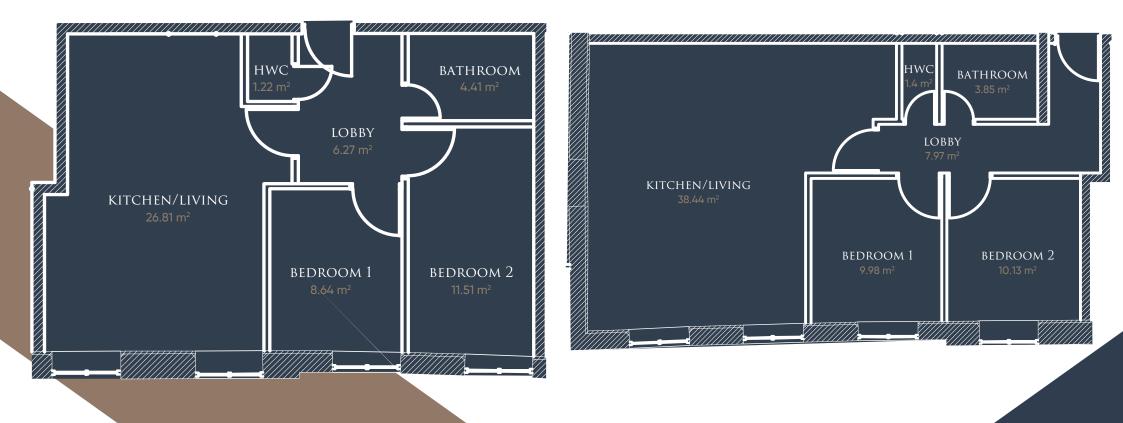

S

 Black composite door with glazing. UPVC double glazed black finish window frames.

#### EXTERIOR LIGHTING

 Black finish sensor-controlled LED up and down lights. Parking floodlights.

#### EXTERIOR FINISH

 Original red bricks and black PVC rain water goods. Also exterior windows will be black UPVC.

#### SECURITY

 Key fob operated car park parking on site





# INTERNAL GALLERIES..





100















# FLOOR PLANS..

#### APARTMENT 1



Hwc 14 m<sup>2</sup> Jobby 5.2 m<sup>2</sup> KITCHEN/LIVING 37.0 m<sup>2</sup> BEDROOM 1 10.83 m<sup>2</sup> BEDROOM 2 10.35 m<sup>2</sup>



APARTMENT 2



#### APARTMENT **3**



















#### APARTMENT **8**

















#### APARTMENT **12**















#### APARTMENT **15**

#### APARTMENT **16**





#### DBRINVEST.com





























#### APARTMENT **23**





-//// KITCHEN/LIVING HWC LOBBY BATHROOM bedroom 1 bedroom 2 







APARTMENT **26** 















APARTMENT **29** (Duplex)









# RENTAL YIELD COMPARISONS...

A market cross section of rental values within the locality of Standish Court.

#### 1 BEDROOM APARTMENT



# • 2 BEDROOM APARTMENT

| DUXBURY GARDENS |                 |         | £950PCM |         |          |  |
|-----------------|-----------------|---------|---------|---------|----------|--|
|                 | GOLDEN HILL LAN | IE      |         | £950PCM |          |  |
|                 | 💼 STANDISH      | H COURT |         |         | £1245pcm |  |
|                 |                 |         |         |         |          |  |
| 0               | 300             | 6