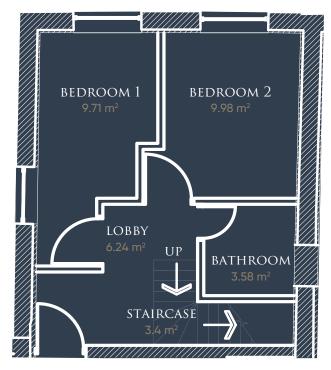

p and down lights. Parking floodlights.

#### EXTERIOR FINISH

 Original red bricks and black PVC rain water goods. Also exterior windows will be black UPVC.

#### SECURITY

 Key fob operated car park parking on site





# INTERNAL GALLERIES..





100















# FLOOR PLANS..

#### APARTMENT 1



Hwc 14 m<sup>2</sup> Jobby 5.2 m<sup>2</sup> KITCHEN/LIVING 37.0 m<sup>2</sup> BEDROOM 1 10.83 m<sup>2</sup> BEDROOM 2 10.35 m<sup>2</sup>



APARTMENT 2



#### APARTMENT **3**



















#### APARTMENT **8**

















#### APARTMENT **12**















#### APARTMENT **15**

#### APARTMENT **16**





#### DBRINVEST.com





























#### APARTMENT **23**





-//// KITCHEN/LIVING HWC LOBBY BATHROOM bedroom 1 bedroom 2 







APARTMENT **26** 















APARTMENT **29** (Duplex)









# RENTAL YIELD COMPARISONS...

A market cross section of rental values within the locality of Standish Court.

#### 1 BEDROOM APARTMENT



# • 2 BEDROOM APARTMENT

| DUXBURY GARDENS |                 |         | £950PCM |         |          |  |
|-----------------|-----------------|---------|---------|---------|----------|--|
|                 | GOLDEN HILL LAN | IE      |         | £950PCM |          |  |
|                 | 💼 STANDISH      | H COURT |         |         | £1245pcm |  |
|                 |                 |         |         |         |          |  |
| 0               | 300             | 600     | 900     | 1200    |          |  |
|                 |                 | £       |         |         |          |  |

#### 3 BEDROOM APARTME