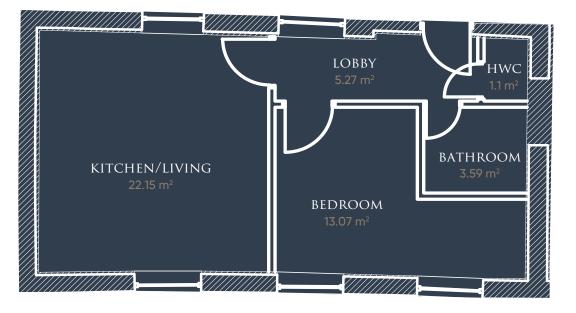

# FLOOR PLANS..

#### APARTMENT **23**

-//// KITCHEN/LIVING HWC LOBBY BATHROOM bedroom 1 bedroom 2 

APARTMENT **26** 

APARTMENT **29** (Duplex)