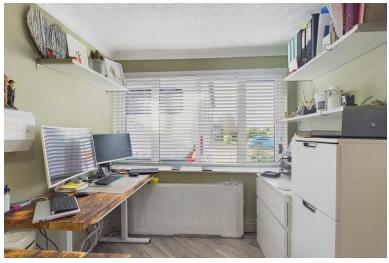

At the front of the home, there's also a convenient office space, perfect for work or study.

At the heart of the home is the impressive open-plan family dining kitchen. This multifunctional space combines a modern kitchen, dining area, and family zone under Velux windows and bi-fold doors that flood the room with light. The kitchen itself boasts sleek white cabinets topped with luxurious white quartz, a spacious island with integrated appliances, and a wood-burning stove for cosy gatherings. The dining area comfortably accommodates a large table and chairs, making it perfect for family meals and entertaining. A handy utility room is located just off the kitchen for additional convenience.