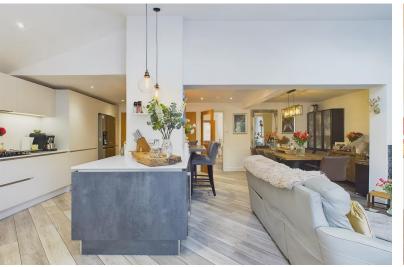

At the front of the home, there's also a convenient office space, perfect for work or study.

At the heart of the home is the impressive open-plan family dining kitchen. This multifunctional space combines a modern kitchen, dining area, and family zone under Velux windows and bi-fold doors that flood the room with light. The kitchen itself boasts sleek white cabinets topped with luxurious white quartz, a spacious island with integrated appliances, and a wood-burning stove for cosy gatherings. The dining area comfortably accommodates a large table and chairs, making it perfect for family meals and entertaining. A handy utility room is located just off the kitchen for additional convenience.