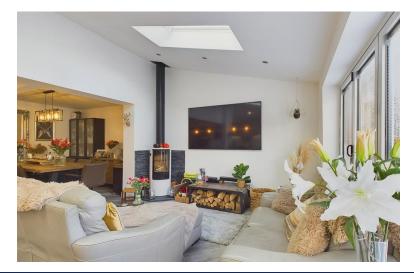

As you approach the property, a spacious driveway accommodates parking for three to four cars.

Entering the home, you're welcomed by a bright hallway with a convenient WC.

The living room features a stylish gas fireplace, complemented by light LVT flooring and ample natural light, creating a warm and inviting atmosphere.

At the front of the home, there's also a convenient office space, perfect for work or study.

At the heart of the home is the impressive open-plan family dining kitchen. This multifunctional space combines a modern kitchen, dining area, and family zone under Velux windows and bi-fold doors that flood the room with light. The kitchen itself boasts sleek white cabinets topped with luxurious white quartz, a spacious island with integrated appliances, and a wood-burning stove for cosy gatherings. The dining area comfortably accommodates a large table and chairs, making it perfect for family meals and entertaining. A handy utility room is located just off the kitchen for additional convenience.