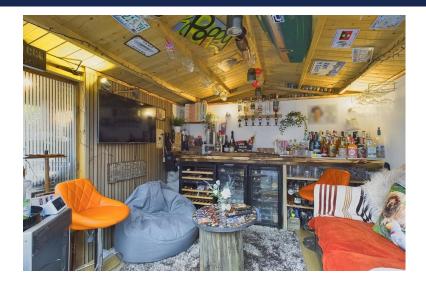

The outdoor space is designed for relaxation and entertaining, featuring a summer house with a bar and under-counter fridges, an ideal setup for hosting gatherings. Additionally, there's a BBQ area and a lowmaintenance patio, providing a perfect outdoor dining space for family and friends.