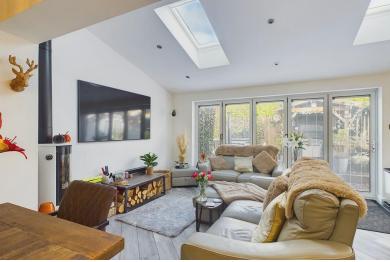

As you approach the property, a spacious driveway accommodates parking for three to four cars.

Entering the home, you're welcomed by a bright hallway with a convenient WC.

The living room features a stylish gas fireplace, complemented by light LVT flooring and ample natural light, creating a warm and inviting atmosphere.

The outdoor space is designed for relaxation and entertaining, featuring a summer house with a bar and under-counter fridges, an ideal setup for hosting gatherings. Additionally, there's a BBQ area and a lowmaintenance patio, providing a perfect outdoor dining space for family and friends.