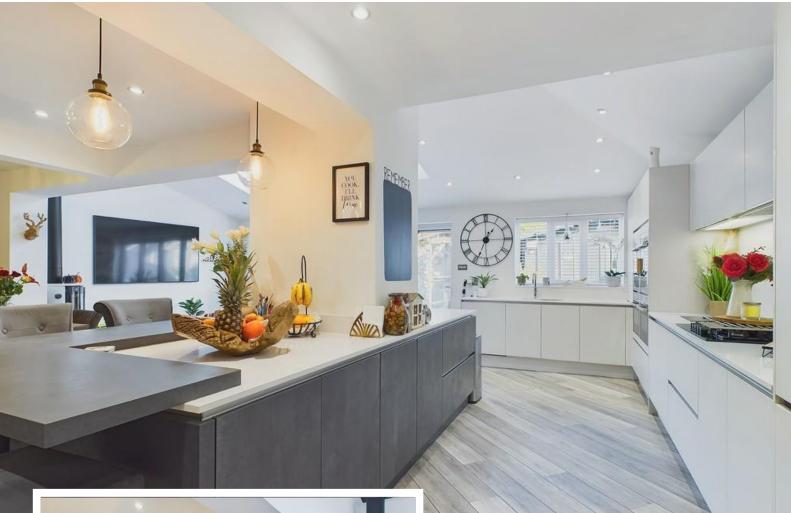

At the front of the home, there's also a convenient office space, perfect for work or study.

At the heart of the home is the impressive open-plan family dining kitchen. This multifunctional space combines a modern kitchen, dining area, and family zone under Velux windows and bi-fold doors that flood the room with light. The kitchen itself boasts sleek white cabinets topped with luxurious white quartz, a spacious island with integrated appliances, and a wood-burning stove for cosy gatherings. The dining area comfortably accommodates a large table and chairs, making it perfect for family meals and entertaining. A handy utility room is located just off the kitchen for additional convenience.