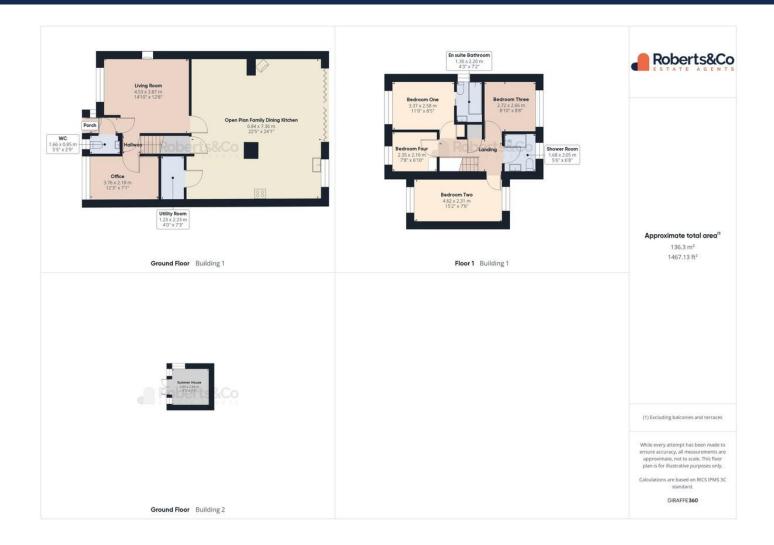

HALLWAY WC LIVING ROOM 14' 10" x 12' 8" (4.52m x 3.86m) OPEN PLAN FAMILY DINING KITCHEN 22' 5" x 24' 1" (6.83m x 7.34m) UTILITY ROOM 4' x 7' 3" (1.22m x 2.21m) LANDING **BEDROOM ONE** 11' x 8' 5" (3.35m x 2.57m) ENSUITE BATHROOM 4' 3" x 7' 2" (1.3m x 2.18m) **BEDROOM TWO** 15' 2" x 7' 6" (4.62m x 2.29m) **BEDROOM THREE** 8' 10" x 8' 8" (2.69m x 2.64m) **BEDROOM FOUR** 7' 8" x 6' 10" (2.34m x 2.08m) SHOWER ROOM 5' 6" x 6' 8" (1.68m x 2.03m) OUTSIDE SUMMER HOUSE 9' 5" x 9' 3" (2.87m x 2.82m)