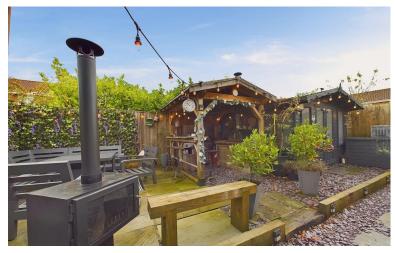

The outdoor space is designed for relaxation and entertaining, featuring a summer house with a bar and under-counter fridges, an ideal setup for hosting gatherings. Additionally, there's a BBQ area and a lowmaintenance patio, providing a perfect outdoor dining space for family and friends.