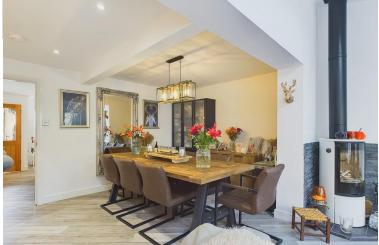

At the front of the home, there's also a convenient office space, perfect for work or study.

At the heart of the home is the impressive open-plan family dining kitchen. This multifunctional space combines a modern kitchen, dining area, and family zone under Velux windows and bi-fold doors that flood the room with light. The kitchen itself boasts sleek white cabinets topped with luxurious white quartz, a spacious island with integrated appliances, and a wood-burning stove for cosy gatherings. The dining area comfortably accommodates a large table and chairs, making it perfect for family meals and entertaining. A handy utility room is located just off the kitchen for additional convenience.