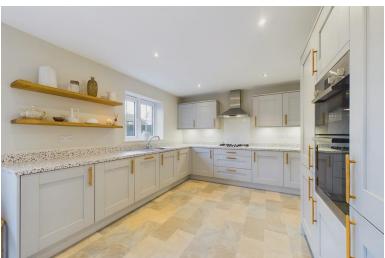

Upon entering the home, you'll be greeted by the stylish kitchen and utility area. The kitchen is a true culinary delight. The Symphony contemporary fitted kitchen features shaker style cupboards and is equipped with top-of-the-line appliances, including Bosch ovens, a gas hob, an integrated dishwasher and fridge freezer. The laminate work surfaces and vinyl tile flooring add a touch of sophistication. Bifold doors lead you out to the garden which is low maintenance, mainly laid lawn giving the children plenty of space to run around and play on.