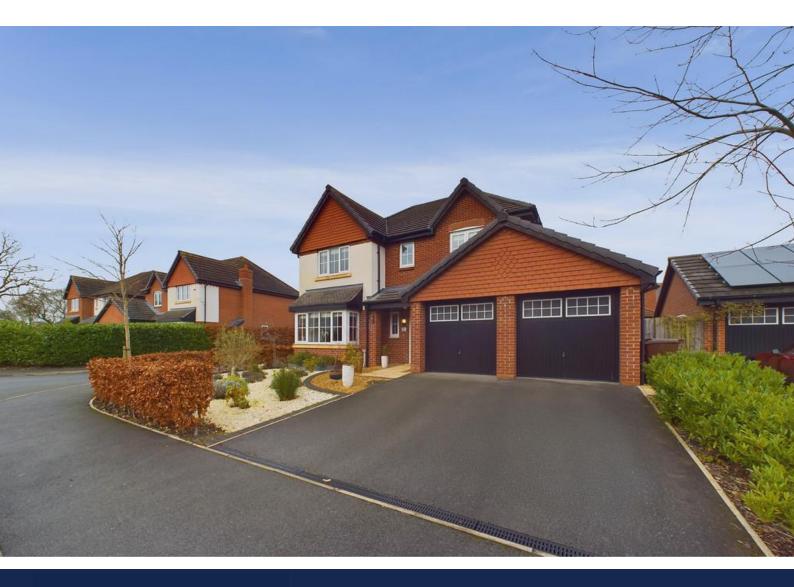

At the front, a spacious double driveway leads to a double garage, providing ample parking. This is beautifully complemented by a thoughtfully landscaped front garden, adding curb appeal and charm.

Other notable features of this property include electric vehicle charging point.

DOUBLE GARAGE 17' 6" x 16' 3" (5.33m x 4.95m)

We are informed this property is Council Tax Band F For further information please check the Government Website

There is a £155.00 per year maintenance charge.