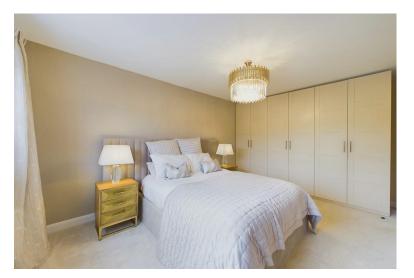

A further reception room, situated at the back of the house, that overlooks the rear garden.

The bedrooms are designed with both style and functionality in mind. The principal offers a peaceful retreat with fitted wardrobes, and carpet flooring. The en-suite bathroom features luxurious fittings, including a floating basin, WC, and a walk in shower. Bedrooms, 2, 3 and four are all doubles.

UTILITY ROOM

11' 6" x 5' 8" (3.51m x 1.73m)

WC

**LANDING** 

BEDROOM ONE 10' 5" x 15' 11" (3.18m x 4.85m) ENSUITE 8' 8" x 4' 3" (2.64m x 1.3m) BEDROOM TWO

10' 5" x 13' 6" (3.18m x 4.11m) BEDROOM THREE 8' 4" x 12' 10" (2.54m x 3.91m) BEDROOM FOUR 8' 7" x 9' 7" (2.62m x 2.92m) FOUR PIECE BATHROOM 8' 4" x 8' 11" (2.54m x 2.72m) OUTSIDE