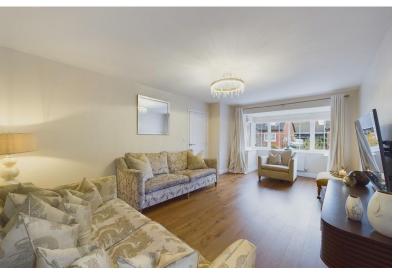

A thoughtfully designed utility room offering practical storage and laundry space, complemented by a stylish and convenient downstairs toilet for added comfort and

functionality.

The living room and reception room are designed for both comfort and entertainment. The large living room features a bay window to the front, allowing abundant natural light to flood the space. The real wood flooring adds warmth and character. With ample space for seating and a cosy atmosphere, this room is perfect for relaxing evenings or hosting guests.

Three words: Stunning. Luxury. Home.

**ENTRANCE HALL** 

LIVING ROOM

11' 8" x 20' 9" (3.56m x 6.32m)

DINING KITCHEN

24' 3" x 11' 2" (7.39m x 3.4m)

RECEPTION ROOM

11' 11" x 11' (3.63m x 3.35m)