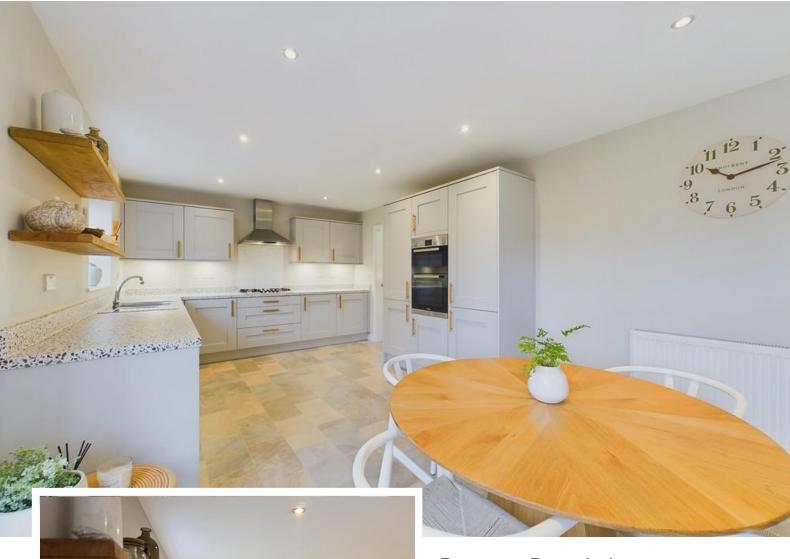

Upon entering the home, you'll be greeted by the stylish kitchen and utility area. The kitchen is a true culinary delight. The Symphony contemporary fitted kitchen features shaker style cupboards and is equipped with top-of-the-line appliances, including Bosch ovens, a gas hob, an integrated dishwasher and fridge freezer. The laminate work surfaces and vinyl tile flooring add a touch of sophistication. Bifold doors lead you out to the garden which is low maintenance, mainly laid lawn giving the children plenty of space to run around and play on.

Three words: Stunning. Luxury. Home.

**ENTRANCE HALL** 

LIVING ROOM

11' 8" x 20' 9" (3.56m x 6.32m)

DINING KITCHEN

24' 3" x 11' 2" (7.39m x 3.4m)

RECEPTION ROOM

11' 11" x 11' (3.63m x 3.35m)