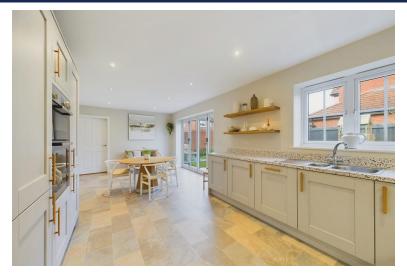

Upon entering the home, you'll be greeted by the stylish kitchen and utility area. The kitchen is a true culinary delight. The Symphony contemporary fitted kitchen features shaker style cupboards and is equipped with top-of-the-line appliances, including Bosch ovens, a gas hob, an integrated dishwasher and fridge freezer. The laminate work surfaces and vinyl tile flooring add a touch of sophistication. Bifold doors lead you out to the garden which is low maintenance, mainly laid lawn giving the children plenty of space to run around and play on.