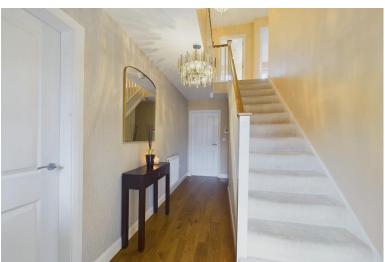

Three words: Stunning. Luxury. Home.

**ENTRANCE HALL** 

LIVING ROOM

11' 8" x 20' 9" (3.56m x 6.32m)

DINING KITCHEN

24' 3" x 11' 2" (7.39m x 3.4m)

RECEPTION ROOM

11' 11" x 11' (3.63m x 3.35m)