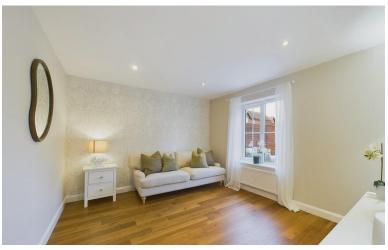

A thoughtfully designed utility room offering practical storage and laundry space, complemented by a stylish and convenient downstairs toilet for added comfort and

functionality.

The living room and reception room are designed for both comfort and entertainment. The large living room features a bay window to the front, allowing abundant natural light to flood the space. The real wood flooring adds warmth and character. With ample space for seating and a cosy atmosphere, this room is perfect for relaxing evenings or hosting guests.

A further reception room, situated at the back of the house, that overlooks the rear garden.

The bedrooms are designed with both style and functionality in mind. The principal offers a peaceful retreat with fitted wardrobes, and carpet flooring. The en-suite bathroom features luxurious fittings, including a floating basin, WC, and a walk in shower. Bedrooms, 2, 3 and four are all doubles.