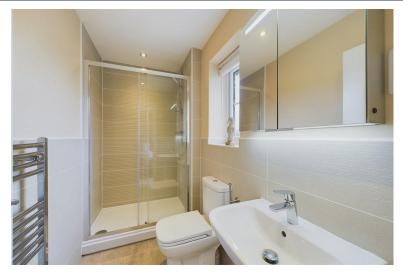

The bathroom in this home exude elegance and practicality. Featuring a bath tub, an over-bath shower, and a fitted shower cubicle with glass door. The pedestal sink, WC, and chrome vertical radiator add to the modern aesthetic. With tasteful tiling, and ample lighting, the bathrooms provide a luxurious experience.