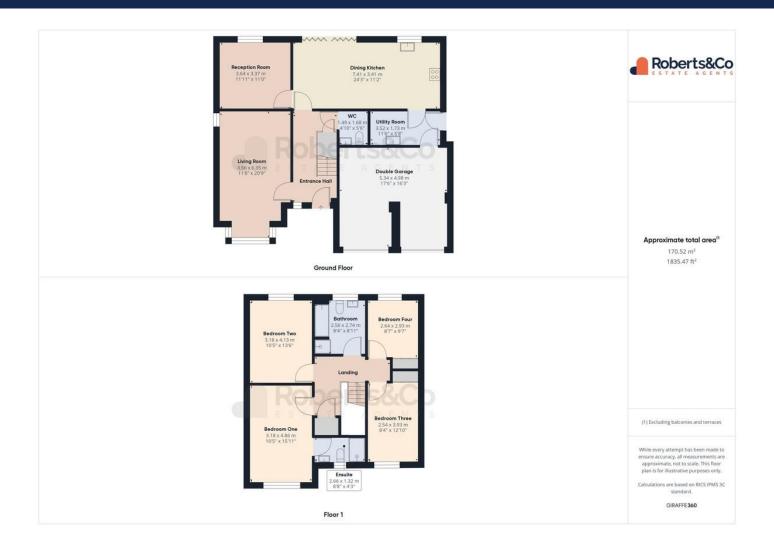

Three words: Stunning. Luxury. Home.

**ENTRANCE HALL** 

LIVING ROOM

11' 8" x 20' 9" (3.56m x 6.32m)

DINING KITCHEN

24' 3" x 11' 2" (7.39m x 3.4m)

RECEPTION ROOM

11' 11" x 11' (3.63m x 3.35m)

UTILITY ROOM

11' 6" x 5' 8" (3.51m x 1.73m)

WC

**LANDING** 

BEDROOM ONE 10' 5" x 15' 11" (3.18m x 4.85m) ENSUITE 8' 8" x 4' 3" (2.64m x 1.3m) BEDROOM TWO

10' 5" x 13' 6" (3.18m x 4.11m) BEDROOM THREE 8' 4" x 12' 10" (2.54m x 3.91m) BEDROOM FOUR 8' 7" x 9' 7" (2.62m x 2.92m) FOUR PIECE BATHROOM 8' 4" x 8' 11" (2.54m x 2.72m) OUTSIDE

DOUBLE GARAGE 17' 6" x 16' 3" (5.33m x 4.95m)

We are informed this property is Council Tax Band F For further information please check the Government Website

There is a £155.00 per year maintenance charge.