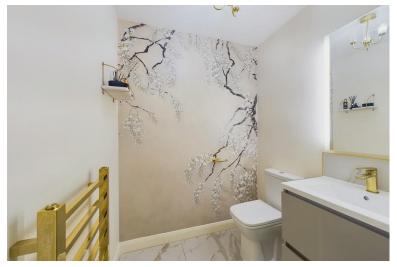

A thoughtfully designed utility room offering practical storage and laundry space, complemented by a stylish and convenient downstairs toilet for added comfort and

functionality.

The living room and reception room are designed for both comfort and entertainment. The large living room features a bay window to the front, allowing abundant natural light to flood the space. The real wood flooring adds warmth and character. With ample space for seating and a cosy atmosphere, this room is perfect for relaxing evenings or hosting guests.

UTILITY ROOM

11' 6" x 5' 8" (3.51m x 1.73m)

WC

**LANDING** 

BEDROOM ONE 10' 5" x 15' 11" (3.18m x 4.85m) ENSUITE 8' 8" x 4' 3" (2.64m x 1.3m) BEDROOM TWO

10' 5" x 13' 6" (3.18m x 4.11m) BEDROOM THREE 8' 4" x 12' 10" (2.54m x 3.91m) BEDROOM FOUR 8' 7" x 9' 7" (2.62m x 2.92m) FOUR PIECE BATHROOM 8' 4" x 8' 11" (2.54m x 2.72m) OUTSIDE