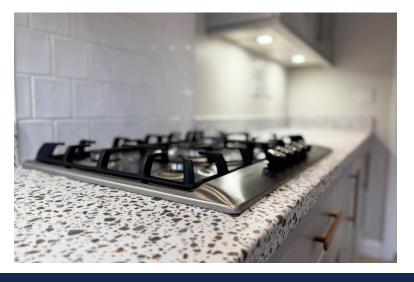

Upon entering the home, you'll be greeted by the stylish kitchen and utility area. The kitchen is a true culinary delight. The Symphony contemporary fitted kitchen features shaker style cupboards and is equipped with top-of-the-line appliances, including Bosch ovens, a gas hob, an integrated dishwasher and fridge freezer. The laminate work surfaces and vinyl tile flooring add a touch of sophistication. Bifold doors lead you out to the garden which is low maintenance, mainly laid lawn giving the children plenty of space to run around and play on.