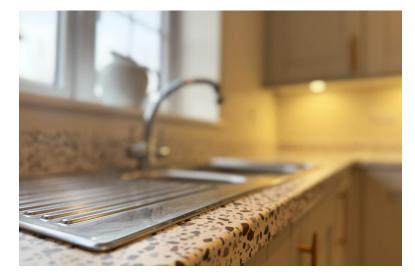

Upon entering the home, you'll be greeted by the stylish kitchen and utility area. The kitchen is a true culinary delight. The Symphony contemporary fitted kitchen features shaker style cupboards and is equipped with top-of-the-line appliances, including Bosch ovens, a gas hob, an integrated dishwasher and fridge freezer. The laminate work surfaces and vinyl tile flooring add a touch of sophistication. Bifold doors lead you out to the garden which is low maintenance, mainly laid lawn giving the children plenty of space to run around and play on.