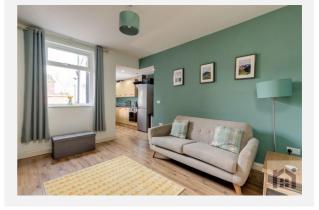

From the moment you step into the property, you will be greeted by on-trend colour schemes, natural colour wooden flooring and eye catching soft furnishings. The hallway leads onto the living / dining space. Enter the dining room first, nestled in the heart of the ground floor, it's the perfect place to enjoy family gettogethers and those special Sunday lunches, a large window provides plenty of natural light and views to the front of the property, with a cosy connection to the living room area for additional seating.

The living room enhances the open feel of the downstairs area, offering ample floor space for the family to relax and unwind. On cosy winter nights, the wood-burning stove creates a warm, inviting atmosphere, while in the summer, you can enjoy lovely views and direct access to the rear garden.