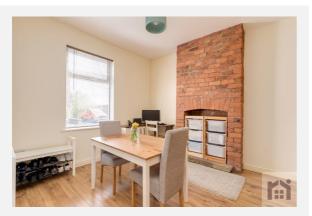

From the moment you step into the property, you will be greeted by on-trend colour schemes, natural colour wooden flooring and eye catching soft furnishings. The hallway leads onto the living / dining space. Enter the dining room first, nestled in the heart of the ground floor, it's the perfect place to enjoy family gettogethers and those special Sunday lunches, a large window provides plenty of natural light and views to the front of the property, with a cosy connection to the living room area for additional seating.

The living room enhances the open feel of the downstairs area, offering ample floor space for the family to relax and unwind. On cosy winter nights, the wood-burning stove creates a warm, inviting atmosphere, while in the summer, you can enjoy lovely views and direct access to the rear garden.