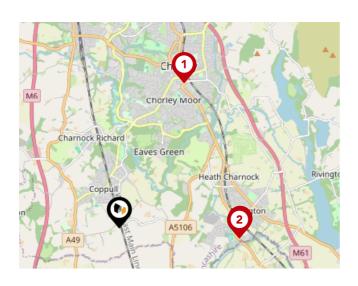

### National Rail Stations

| Pin | Name                              | Distance   |
|-----|-----------------------------------|------------|
| 1   | Chorley Rail Station              | 2.79 miles |
| 2   | Adlington (Lancs) Rail<br>Station | 2.12 miles |
| 3   | Adlington (Lancs) Rail<br>Station | 2.13 miles |

### Trunk Roads/Motorways

| Pin | Name   | Distance   |
|-----|--------|------------|
| 1   | M6 J27 | 2.44 miles |
| 2   | M61 J8 | 3.96 miles |
| 3   | M6 J28 | 5.55 miles |
| 4   | M6 J26 | 5.9 miles  |
| 5   | M65 J1 | 6.96 miles |