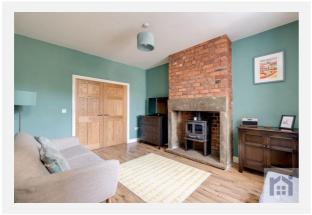

The living room enhances the open feel of the downstairs area, offering ample floor space for the family to relax and unwind. On cosy winter nights, the wood-burning stove creates a warm, inviting atmosphere, while in the summer, you can enjoy lovely views and direct access to the rear garden.