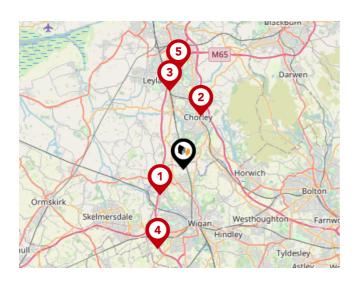

### **Bus Stops/Stations**

| Pin | Name             | Distance   |
|-----|------------------|------------|
| 1   | Wagon and Horses | 0.12 miles |
| 2   | Church Fold      | 0.15 miles |
| 3   | Nurseries        | 0.29 miles |
| 4   | Byron Crescent   | 0.31 miles |
| 5   | Chapel Way       | 0.38 miles |