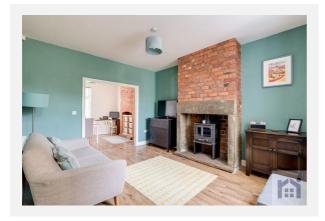

The living room enhances the open feel of the downstairs area, offering ample floor space for the family to relax and unwind. On cosy winter nights, the wood-burning stove creates a warm, inviting atmosphere, while in the summer, you can enjoy lovely views and direct access to the rear garden.