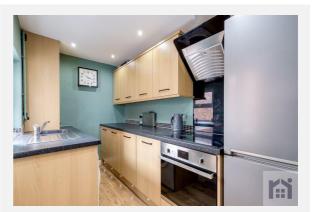

From the living room you're can easily access the modern kitchen will inspire you to create leisurely breakfasts, long lunches and treats for family parties. The fitted kitchen comprises a suite of units discretely offering ample storage, for your culinary endeavours, the kitchen includes an integrated oven, grill, hob, and space and plumbing for a washing machine.