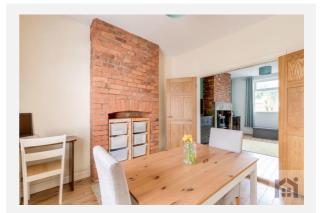

From the moment you step into the property, you will be greeted by on-trend colour schemes, natural colour wooden flooring and eye catching soft furnishings. The hallway leads onto the living / dining space. Enter the dining room first, nestled in the heart of the ground floor, it's the perfect place to enjoy family gettogethers and those special Sunday lunches, a large window provides plenty of natural light and views to the front of the property, with a cosy connection to the living room area for additional seating.

The living room enhances the open feel of the downstairs area, offering ample floor space for the family to relax and unwind. On cosy winter nights, the wood-burning stove creates a warm, inviting atmosphere, while in the summer, you can enjoy lovely views and direct access to the rear garden.