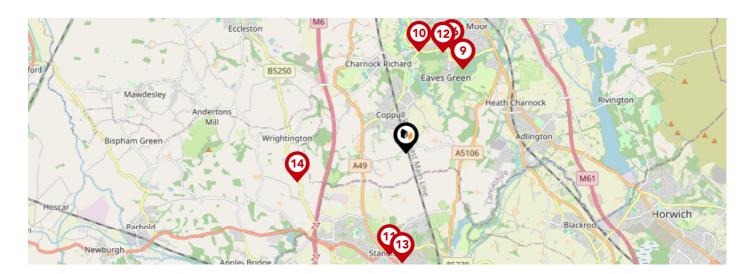

# Area **Schools**

| Mawdesley<br>Andertons<br>Mill | 5 ck Richard<br>2 1<br>3 upput<br>4 Heath Charnock<br>Rivington |
|--------------------------------|-----------------------------------------------------------------|
| Hoscar                         | Adlington<br>A5106<br>M61<br>Blackrod<br>Horwich                |

|   |                                                                                                                           | Nursery | Primary                                                                                                                                                                                                                                                                                                                                                                                                                                                                                                                                                                                                                                                                                                                                                                                                                                                                                                                                                                                                                                                                                                                                                                                                                                                                                                                                                                                                                                                                                                                                                                                                                                                                                                                                                                                                                                                                                                                                                                                                                                                                                                                             | Secondary | College | Private |
|---|---------------------------------------------------------------------------------------------------------------------------|---------|-------------------------------------------------------------------------------------------------------------------------------------------------------------------------------------------------------------------------------------------------------------------------------------------------------------------------------------------------------------------------------------------------------------------------------------------------------------------------------------------------------------------------------------------------------------------------------------------------------------------------------------------------------------------------------------------------------------------------------------------------------------------------------------------------------------------------------------------------------------------------------------------------------------------------------------------------------------------------------------------------------------------------------------------------------------------------------------------------------------------------------------------------------------------------------------------------------------------------------------------------------------------------------------------------------------------------------------------------------------------------------------------------------------------------------------------------------------------------------------------------------------------------------------------------------------------------------------------------------------------------------------------------------------------------------------------------------------------------------------------------------------------------------------------------------------------------------------------------------------------------------------------------------------------------------------------------------------------------------------------------------------------------------------------------------------------------------------------------------------------------------------|-----------|---------|---------|
| 1 | Coppull Parish Church of England Primary School<br>Ofsted Rating: Good   Pupils: 191   Distance:0.68                      |         |                                                                                                                                                                                                                                                                                                                                                                                                                                                                                                                                                                                                                                                                                                                                                                                                                                                                                                                                                                                                                                                                                                                                                                                                                                                                                                                                                                                                                                                                                                                                                                                                                                                                                                                                                                                                                                                                                                                                                                                                                                                                                                                                     |           |         |         |
| 2 | Coppull Primary School and Nursery<br>Ofsted Rating: Good   Pupils: 291   Distance:0.69                                   |         |                                                                                                                                                                                                                                                                                                                                                                                                                                                                                                                                                                                                                                                                                                                                                                                                                                                                                                                                                                                                                                                                                                                                                                                                                                                                                                                                                                                                                                                                                                                                                                                                                                                                                                                                                                                                                                                                                                                                                                                                                                                                                                                                     |           |         |         |
| 3 | St Oswald's Catholic Primary School, Coppull<br>Ofsted Rating: Good   Pupils: 100   Distance:0.77                         |         |                                                                                                                                                                                                                                                                                                                                                                                                                                                                                                                                                                                                                                                                                                                                                                                                                                                                                                                                                                                                                                                                                                                                                                                                                                                                                                                                                                                                                                                                                                                                                                                                                                                                                                                                                                                                                                                                                                                                                                                                                                                                                                                                     |           |         |         |
| 4 | Coppull St John's Church of England Voluntary Aided Primary<br>School<br>Ofsted Rating: Good   Pupils: 95   Distance:0.84 |         |                                                                                                                                                                                                                                                                                                                                                                                                                                                                                                                                                                                                                                                                                                                                                                                                                                                                                                                                                                                                                                                                                                                                                                                                                                                                                                                                                                                                                                                                                                                                                                                                                                                                                                                                                                                                                                                                                                                                                                                                                                                                                                                                     |           |         |         |
| 5 | Christ Church Charnock Richard CofE Primary School<br>Ofsted Rating: Good   Pupils: 201   Distance:1.59                   |         | <ul> <li>Image: A start of the start of</li></ul> |           |         |         |
| 6 | My Life Learning<br>Ofsted Rating: Inadequate   Pupils:0   Distance:1.73                                                  |         |                                                                                                                                                                                                                                                                                                                                                                                                                                                                                                                                                                                                                                                                                                                                                                                                                                                                                                                                                                                                                                                                                                                                                                                                                                                                                                                                                                                                                                                                                                                                                                                                                                                                                                                                                                                                                                                                                                                                                                                                                                                                                                                                     |           |         |         |
| Ø | St Gregory's Catholic Primary School, Chorley<br>Ofsted Rating: Good   Pupils: 202   Distance:1.75                        |         |                                                                                                                                                                                                                                                                                                                                                                                                                                                                                                                                                                                                                                                                                                                                                                                                                                                                                                                                                                                                                                                                                                                                                                                                                                                                                                                                                                                                                                                                                                                                                                                                                                                                                                                                                                                                                                                                                                                                                                                                                                                                                                                                     |           |         |         |
| 8 | Standish Community High School<br>Ofsted Rating: Good   Pupils: 1297   Distance:1.75                                      |         |                                                                                                                                                                                                                                                                                                                                                                                                                                                                                                                                                                                                                                                                                                                                                                                                                                                                                                                                                                                                                                                                                                                                                                                                                                                                                                                                                                                                                                                                                                                                                                                                                                                                                                                                                                                                                                                                                                                                                                                                                                                                                                                                     |           |         |         |

# Area **Schools**

|    |                                                                                                                              | Nursery | Primary | Secondary | College | Private |
|----|------------------------------------------------------------------------------------------------------------------------------|---------|---------|-----------|---------|---------|
| 9  | Holy Cross Catholic High School<br>Ofsted Rating: Good   Pupils: 984   Distance:1.79                                         |         |         |           |         |         |
| 10 | Southlands High School<br>Ofsted Rating: Requires improvement   Pupils: 926   Distance:1.8                                   |         |         |           |         |         |
| 1  | St Marie's Catholic Primary School Standish<br>Ofsted Rating: Outstanding   Pupils: 207   Distance:1.8                       |         |         |           |         |         |
| 12 | Chorley All Saints Church of England Primary School and<br>Nursery Unit<br>Ofsted Rating: Good   Pupils: 202   Distance:1.89 |         |         |           |         |         |
| 13 | Standish St Wilfrid's Church of England Primary Academy<br>Ofsted Rating: Outstanding   Pupils: 592   Distance:1.93          |         |         |           |         |         |
| 14 | Wrightington Mossy Lea Primary School<br>Ofsted Rating: Good   Pupils: 19   Distance:1.99                                    |         |         |           |         |         |
| 15 | Westmorland School<br>Ofsted Rating: Outstanding   Pupils: 54   Distance:2                                                   |         | <b></b> |           |         |         |
| 10 | Shaftesbury High School<br>Ofsted Rating: Good   Pupils: 91   Distance:2                                                     |         |         |           |         |         |