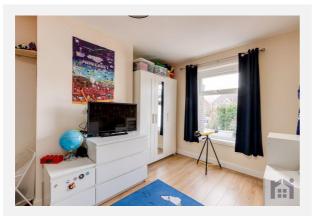

Upstairs and you will be first greeted by the tastefully presented main front-facing bedroom that offers generous floor space and natural light pouring in through the large front window. The finesse and warmth of presentation seamlessly continues into bedroom two. Second to none, this welcoming double bedroom enjoys views to the rear of the property. The room is presented in a palette of neutral tones with a carpeted floor.