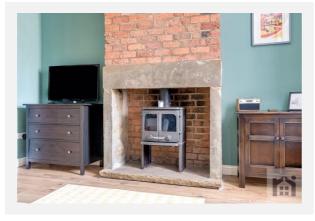

The living room enhances the open feel of the downstairs area, offering ample floor space for the family to relax and unwind. On cosy winter nights, the wood-burning stove creates a warm, inviting atmosphere, while in the summer, you can enjoy lovely views and direct access to the rear garden.