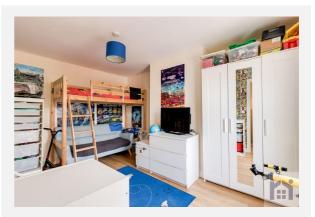

Upstairs and you will be first greeted by the tastefully presented main front-facing bedroom that offers generous floor space and natural light pouring in through the large front window. The finesse and warmth of presentation seamlessly continues into bedroom two. Second to none, this welcoming double bedroom enjoys views to the rear of the property. The room is presented in a palette of neutral tones with a carpeted floor.