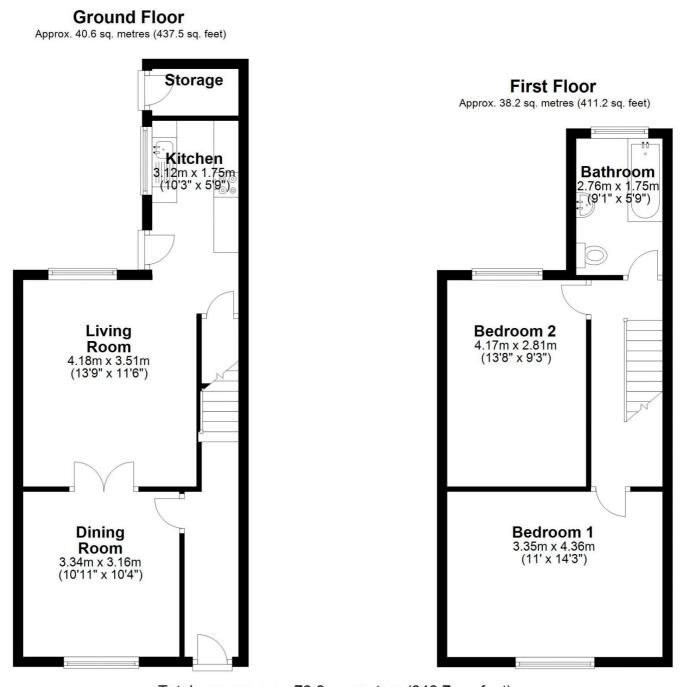

# Gallery Floorplan

### CHAPEL LANE, COPPULL, CHORLEY, PR7

Total area: approx. 78.8 sq. metres (848.7 sq. feet) THIS FLOOR PLAN IS FOR ILLUSTRATION ONLY AND IS NOT A SCALE DRAWING Plan produced using PlanUp.