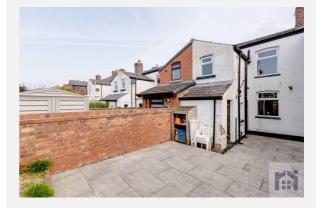

The living room enhances the open feel of the downstairs area, offering ample floor space for the family to relax and unwind. On cosy winter nights, the wood-burning stove creates a warm, inviting atmosphere, while in the summer, you can enjoy lovely views and direct access to the rear garden.

There is also a three piece bathroom suite, with shower over the bath, WC and pedestal sink.

The rear garden offers a seating area where your guests can relax while you entertain.

Three words: immaculate, rural, cosy